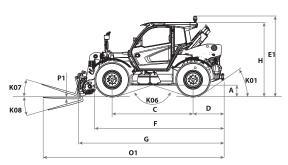

## **AGRI MAX POWER X2**

50.8 | 60.9 | 65.8

dieci-americas.com

| PERFORMANCE                                                    |                                                                                          |                                                                                                                                                                                                                                                                                                                                                                                                                                                                                                                                                                                                                                                                                                                                                                                                                                                                                                                                                                                                                                                                                                                                                                                                                                                                                                                                                                                                                                                                                                                                                                                                                                                                                                                                                                                                                                                                                                                                                                                                                                                                                                                                |                                                                               |
|----------------------------------------------------------------|------------------------------------------------------------------------------------------|--------------------------------------------------------------------------------------------------------------------------------------------------------------------------------------------------------------------------------------------------------------------------------------------------------------------------------------------------------------------------------------------------------------------------------------------------------------------------------------------------------------------------------------------------------------------------------------------------------------------------------------------------------------------------------------------------------------------------------------------------------------------------------------------------------------------------------------------------------------------------------------------------------------------------------------------------------------------------------------------------------------------------------------------------------------------------------------------------------------------------------------------------------------------------------------------------------------------------------------------------------------------------------------------------------------------------------------------------------------------------------------------------------------------------------------------------------------------------------------------------------------------------------------------------------------------------------------------------------------------------------------------------------------------------------------------------------------------------------------------------------------------------------------------------------------------------------------------------------------------------------------------------------------------------------------------------------------------------------------------------------------------------------------------------------------------------------------------------------------------------------|-------------------------------------------------------------------------------|
| Vehicle model                                                  | AGRI MAX 50.8 POWER X2                                                                   | AGRI MAX 60.9 POWER X2                                                                                                                                                                                                                                                                                                                                                                                                                                                                                                                                                                                                                                                                                                                                                                                                                                                                                                                                                                                                                                                                                                                                                                                                                                                                                                                                                                                                                                                                                                                                                                                                                                                                                                                                                                                                                                                                                                                                                                                                                                                                                                         | AGRI MAX 65.8 POWER X2                                                        |
| Maximum capacity                                               | 11000 lb (4990 kg)                                                                       | 13200 lb (5987 kg)                                                                                                                                                                                                                                                                                                                                                                                                                                                                                                                                                                                                                                                                                                                                                                                                                                                                                                                                                                                                                                                                                                                                                                                                                                                                                                                                                                                                                                                                                                                                                                                                                                                                                                                                                                                                                                                                                                                                                                                                                                                                                                             | 14330 lb (6500 kg)                                                            |
| Maximum lifting height                                         | 25.3 ft (7.7 m)                                                                          | 28.2 ft (8.6 m)                                                                                                                                                                                                                                                                                                                                                                                                                                                                                                                                                                                                                                                                                                                                                                                                                                                                                                                                                                                                                                                                                                                                                                                                                                                                                                                                                                                                                                                                                                                                                                                                                                                                                                                                                                                                                                                                                                                                                                                                                                                                                                                | 25.3 ft (7.7 m)                                                               |
| Maximum horizontal extension                                   | 13.5 ft (4.1 m)                                                                          | 13.5 ft (4.1 m)                                                                                                                                                                                                                                                                                                                                                                                                                                                                                                                                                                                                                                                                                                                                                                                                                                                                                                                                                                                                                                                                                                                                                                                                                                                                                                                                                                                                                                                                                                                                                                                                                                                                                                                                                                                                                                                                                                                                                                                                                                                                                                                | 13.5 ft (4.1 m)                                                               |
| Fork swiveling angle                                           | 144°                                                                                     | 144°                                                                                                                                                                                                                                                                                                                                                                                                                                                                                                                                                                                                                                                                                                                                                                                                                                                                                                                                                                                                                                                                                                                                                                                                                                                                                                                                                                                                                                                                                                                                                                                                                                                                                                                                                                                                                                                                                                                                                                                                                                                                                                                           | 144°                                                                          |
| Pull-out force                                                 | 20008 lbf (8900 daN)                                                                     | 20008 lbf (8900 daN)                                                                                                                                                                                                                                                                                                                                                                                                                                                                                                                                                                                                                                                                                                                                                                                                                                                                                                                                                                                                                                                                                                                                                                                                                                                                                                                                                                                                                                                                                                                                                                                                                                                                                                                                                                                                                                                                                                                                                                                                                                                                                                           | 20008 lbf (8900 daN)                                                          |
| Towing force                                                   | 19300 lbf (8585 daN)                                                                     | 19300 lbf (8585 daN)                                                                                                                                                                                                                                                                                                                                                                                                                                                                                                                                                                                                                                                                                                                                                                                                                                                                                                                                                                                                                                                                                                                                                                                                                                                                                                                                                                                                                                                                                                                                                                                                                                                                                                                                                                                                                                                                                                                                                                                                                                                                                                           | 19300 lbf (8585 daN)                                                          |
| Unladen mass                                                   | 23964 lb (10870 kg)                                                                      | 26125 lb (11850 kg)                                                                                                                                                                                                                                                                                                                                                                                                                                                                                                                                                                                                                                                                                                                                                                                                                                                                                                                                                                                                                                                                                                                                                                                                                                                                                                                                                                                                                                                                                                                                                                                                                                                                                                                                                                                                                                                                                                                                                                                                                                                                                                            | 26125 lb (11850 kg)                                                           |
| Maximum climb angle                                            | 40%                                                                                      | 40%                                                                                                                                                                                                                                                                                                                                                                                                                                                                                                                                                                                                                                                                                                                                                                                                                                                                                                                                                                                                                                                                                                                                                                                                                                                                                                                                                                                                                                                                                                                                                                                                                                                                                                                                                                                                                                                                                                                                                                                                                                                                                                                            | 40%                                                                           |
| Max speed (referred to wheels with maximum permitted diameter) | 31.1 mph (50 km/h)                                                                       | 31.1 mph (50 km/h)                                                                                                                                                                                                                                                                                                                                                                                                                                                                                                                                                                                                                                                                                                                                                                                                                                                                                                                                                                                                                                                                                                                                                                                                                                                                                                                                                                                                                                                                                                                                                                                                                                                                                                                                                                                                                                                                                                                                                                                                                                                                                                             | 31.1 mph (50 km/h)                                                            |
| BOOM                                                           |                                                                                          |                                                                                                                                                                                                                                                                                                                                                                                                                                                                                                                                                                                                                                                                                                                                                                                                                                                                                                                                                                                                                                                                                                                                                                                                                                                                                                                                                                                                                                                                                                                                                                                                                                                                                                                                                                                                                                                                                                                                                                                                                                                                                                                                |                                                                               |
| Vehicle model                                                  | AGRI MAX 50.8 POWER X2                                                                   | AGRI MAX 60.9 POWER X2                                                                                                                                                                                                                                                                                                                                                                                                                                                                                                                                                                                                                                                                                                                                                                                                                                                                                                                                                                                                                                                                                                                                                                                                                                                                                                                                                                                                                                                                                                                                                                                                                                                                                                                                                                                                                                                                                                                                                                                                                                                                                                         | AGRI MAX 65.8 POWER X2                                                        |
| Lifting                                                        | 8.7 s                                                                                    | 11.1 s                                                                                                                                                                                                                                                                                                                                                                                                                                                                                                                                                                                                                                                                                                                                                                                                                                                                                                                                                                                                                                                                                                                                                                                                                                                                                                                                                                                                                                                                                                                                                                                                                                                                                                                                                                                                                                                                                                                                                                                                                                                                                                                         | 11.1 s                                                                        |
| Descent                                                        | 6.9 s                                                                                    | 10.4 s                                                                                                                                                                                                                                                                                                                                                                                                                                                                                                                                                                                                                                                                                                                                                                                                                                                                                                                                                                                                                                                                                                                                                                                                                                                                                                                                                                                                                                                                                                                                                                                                                                                                                                                                                                                                                                                                                                                                                                                                                                                                                                                         | 10.4 s                                                                        |
| Extension                                                      | 7.3 s                                                                                    | 8.4 s                                                                                                                                                                                                                                                                                                                                                                                                                                                                                                                                                                                                                                                                                                                                                                                                                                                                                                                                                                                                                                                                                                                                                                                                                                                                                                                                                                                                                                                                                                                                                                                                                                                                                                                                                                                                                                                                                                                                                                                                                                                                                                                          | 7.3 s                                                                         |
| Retraction                                                     | 4.8 s                                                                                    | 5.5 s                                                                                                                                                                                                                                                                                                                                                                                                                                                                                                                                                                                                                                                                                                                                                                                                                                                                                                                                                                                                                                                                                                                                                                                                                                                                                                                                                                                                                                                                                                                                                                                                                                                                                                                                                                                                                                                                                                                                                                                                                                                                                                                          | 4.8 s                                                                         |
| Forward swiveling                                              | 3.7 s                                                                                    | 3.7 s                                                                                                                                                                                                                                                                                                                                                                                                                                                                                                                                                                                                                                                                                                                                                                                                                                                                                                                                                                                                                                                                                                                                                                                                                                                                                                                                                                                                                                                                                                                                                                                                                                                                                                                                                                                                                                                                                                                                                                                                                                                                                                                          | 3.7 s                                                                         |
| Reverse swiveling                                              | 3.8 s                                                                                    | 3.8 s                                                                                                                                                                                                                                                                                                                                                                                                                                                                                                                                                                                                                                                                                                                                                                                                                                                                                                                                                                                                                                                                                                                                                                                                                                                                                                                                                                                                                                                                                                                                                                                                                                                                                                                                                                                                                                                                                                                                                                                                                                                                                                                          | 3.8 s                                                                         |
| ENGINE                                                         |                                                                                          |                                                                                                                                                                                                                                                                                                                                                                                                                                                                                                                                                                                                                                                                                                                                                                                                                                                                                                                                                                                                                                                                                                                                                                                                                                                                                                                                                                                                                                                                                                                                                                                                                                                                                                                                                                                                                                                                                                                                                                                                                                                                                                                                |                                                                               |
| Vehicle model                                                  | AGRI MAX 50.8 POWER X2                                                                   | AGRI MAX 60.9 POWER X2                                                                                                                                                                                                                                                                                                                                                                                                                                                                                                                                                                                                                                                                                                                                                                                                                                                                                                                                                                                                                                                                                                                                                                                                                                                                                                                                                                                                                                                                                                                                                                                                                                                                                                                                                                                                                                                                                                                                                                                                                                                                                                         | AGRI MAX 65.8 POWER X2                                                        |
| Brand                                                          | FPT                                                                                      | FPT                                                                                                                                                                                                                                                                                                                                                                                                                                                                                                                                                                                                                                                                                                                                                                                                                                                                                                                                                                                                                                                                                                                                                                                                                                                                                                                                                                                                                                                                                                                                                                                                                                                                                                                                                                                                                                                                                                                                                                                                                                                                                                                            | FPT                                                                           |
| Nominal power                                                  | 168 HP (125 kW)                                                                          | 168 HP (125 kW)                                                                                                                                                                                                                                                                                                                                                                                                                                                                                                                                                                                                                                                                                                                                                                                                                                                                                                                                                                                                                                                                                                                                                                                                                                                                                                                                                                                                                                                                                                                                                                                                                                                                                                                                                                                                                                                                                                                                                                                                                                                                                                                | 168 HP (125 kW)                                                               |
| @rpm                                                           | 2200 rpm                                                                                 | 2200 rpm                                                                                                                                                                                                                                                                                                                                                                                                                                                                                                                                                                                                                                                                                                                                                                                                                                                                                                                                                                                                                                                                                                                                                                                                                                                                                                                                                                                                                                                                                                                                                                                                                                                                                                                                                                                                                                                                                                                                                                                                                                                                                                                       | 2200 rpm                                                                      |
| Peak power                                                     | 172 HP (128 kW)                                                                          | 172 HP (128 kW)                                                                                                                                                                                                                                                                                                                                                                                                                                                                                                                                                                                                                                                                                                                                                                                                                                                                                                                                                                                                                                                                                                                                                                                                                                                                                                                                                                                                                                                                                                                                                                                                                                                                                                                                                                                                                                                                                                                                                                                                                                                                                                                | 172 HP (128 kW)                                                               |
| @rpm                                                           | 1900 rpm                                                                                 | 1900 rpm                                                                                                                                                                                                                                                                                                                                                                                                                                                                                                                                                                                                                                                                                                                                                                                                                                                                                                                                                                                                                                                                                                                                                                                                                                                                                                                                                                                                                                                                                                                                                                                                                                                                                                                                                                                                                                                                                                                                                                                                                                                                                                                       | 1900 rpm                                                                      |
| Operation                                                      | 4-stroke                                                                                 | 4-stroke                                                                                                                                                                                                                                                                                                                                                                                                                                                                                                                                                                                                                                                                                                                                                                                                                                                                                                                                                                                                                                                                                                                                                                                                                                                                                                                                                                                                                                                                                                                                                                                                                                                                                                                                                                                                                                                                                                                                                                                                                                                                                                                       | 4-stroke                                                                      |
| Injection                                                      | Electronic, Common Rail                                                                  | Electronic, Common Rail                                                                                                                                                                                                                                                                                                                                                                                                                                                                                                                                                                                                                                                                                                                                                                                                                                                                                                                                                                                                                                                                                                                                                                                                                                                                                                                                                                                                                                                                                                                                                                                                                                                                                                                                                                                                                                                                                                                                                                                                                                                                                                        | Electronic, Common Rail                                                       |
| Number and arrangement of cylinders                            | 4, Vertical in line                                                                      | 4, Vertical in line                                                                                                                                                                                                                                                                                                                                                                                                                                                                                                                                                                                                                                                                                                                                                                                                                                                                                                                                                                                                                                                                                                                                                                                                                                                                                                                                                                                                                                                                                                                                                                                                                                                                                                                                                                                                                                                                                                                                                                                                                                                                                                            | 4, Vertical in line                                                           |
| Displacement                                                   | 274 in <sup>3</sup> (4485 cm <sup>3</sup> )                                              | 274 in <sup>3</sup> (4485 cm <sup>3</sup> )                                                                                                                                                                                                                                                                                                                                                                                                                                                                                                                                                                                                                                                                                                                                                                                                                                                                                                                                                                                                                                                                                                                                                                                                                                                                                                                                                                                                                                                                                                                                                                                                                                                                                                                                                                                                                                                                                                                                                                                                                                                                                    | 274 in <sup>3</sup> (4485 cm <sup>3</sup> )                                   |
| Consumption                                                    | 348.74 lb/Hp h (212 g/kWh)                                                               | 348.74 lb/Hp h (212 g/kWh)                                                                                                                                                                                                                                                                                                                                                                                                                                                                                                                                                                                                                                                                                                                                                                                                                                                                                                                                                                                                                                                                                                                                                                                                                                                                                                                                                                                                                                                                                                                                                                                                                                                                                                                                                                                                                                                                                                                                                                                                                                                                                                     | 348.74 lb/Hp h (212 g/kWh)                                                    |
| @rpm                                                           | 2200 rpm                                                                                 | 2200 rpm                                                                                                                                                                                                                                                                                                                                                                                                                                                                                                                                                                                                                                                                                                                                                                                                                                                                                                                                                                                                                                                                                                                                                                                                                                                                                                                                                                                                                                                                                                                                                                                                                                                                                                                                                                                                                                                                                                                                                                                                                                                                                                                       | 2200 rpm                                                                      |
| Emission standard                                              | Stage V                                                                                  | Stage V                                                                                                                                                                                                                                                                                                                                                                                                                                                                                                                                                                                                                                                                                                                                                                                                                                                                                                                                                                                                                                                                                                                                                                                                                                                                                                                                                                                                                                                                                                                                                                                                                                                                                                                                                                                                                                                                                                                                                                                                                                                                                                                        | Stage V                                                                       |
| Exhaust gas treatment                                          | DOC+SCRoF (with AdBlue)                                                                  | DOC+SCRoF (with AdBlue)                                                                                                                                                                                                                                                                                                                                                                                                                                                                                                                                                                                                                                                                                                                                                                                                                                                                                                                                                                                                                                                                                                                                                                                                                                                                                                                                                                                                                                                                                                                                                                                                                                                                                                                                                                                                                                                                                                                                                                                                                                                                                                        | DOC+SCRoF (with AdBlue)                                                       |
| Cooling system                                                 | Liquid                                                                                   | Liquid                                                                                                                                                                                                                                                                                                                                                                                                                                                                                                                                                                                                                                                                                                                                                                                                                                                                                                                                                                                                                                                                                                                                                                                                                                                                                                                                                                                                                                                                                                                                                                                                                                                                                                                                                                                                                                                                                                                                                                                                                                                                                                                         | Liquid                                                                        |
| Intake                                                         | 16-valve turbocharger with aftercooler                                                   | 16-valve turbocharger with aftercooler                                                                                                                                                                                                                                                                                                                                                                                                                                                                                                                                                                                                                                                                                                                                                                                                                                                                                                                                                                                                                                                                                                                                                                                                                                                                                                                                                                                                                                                                                                                                                                                                                                                                                                                                                                                                                                                                                                                                                                                                                                                                                         | 16-valve turbocharger with aftercooler                                        |
|                                                                | To taile tailbookia.ge. Will altereoore.                                                 | To varie tal both anger than artereone.                                                                                                                                                                                                                                                                                                                                                                                                                                                                                                                                                                                                                                                                                                                                                                                                                                                                                                                                                                                                                                                                                                                                                                                                                                                                                                                                                                                                                                                                                                                                                                                                                                                                                                                                                                                                                                                                                                                                                                                                                                                                                        | To varie tarbotharger man artereoorer                                         |
| DIFFERENTIAL AXLES                                             |                                                                                          |                                                                                                                                                                                                                                                                                                                                                                                                                                                                                                                                                                                                                                                                                                                                                                                                                                                                                                                                                                                                                                                                                                                                                                                                                                                                                                                                                                                                                                                                                                                                                                                                                                                                                                                                                                                                                                                                                                                                                                                                                                                                                                                                |                                                                               |
| Vehicle model                                                  | AGRI MAX 50.8 POWER X2                                                                   | AGRI MAX 60.9 POWER X2                                                                                                                                                                                                                                                                                                                                                                                                                                                                                                                                                                                                                                                                                                                                                                                                                                                                                                                                                                                                                                                                                                                                                                                                                                                                                                                                                                                                                                                                                                                                                                                                                                                                                                                                                                                                                                                                                                                                                                                                                                                                                                         | AGRI MAX 65.8 POWER X2                                                        |
| Type of axles                                                  | 2 steering, with 4 epicycloidal reduction gears.                                         | 2 steering, with 4 epicycloidal reduction gears.                                                                                                                                                                                                                                                                                                                                                                                                                                                                                                                                                                                                                                                                                                                                                                                                                                                                                                                                                                                                                                                                                                                                                                                                                                                                                                                                                                                                                                                                                                                                                                                                                                                                                                                                                                                                                                                                                                                                                                                                                                                                               | 2 steering, with 4 epicycloidal reduction gears.                              |
| Total                                                          | Limited slip 45% on both axles                                                           | Limited slip 45% on both axles                                                                                                                                                                                                                                                                                                                                                                                                                                                                                                                                                                                                                                                                                                                                                                                                                                                                                                                                                                                                                                                                                                                                                                                                                                                                                                                                                                                                                                                                                                                                                                                                                                                                                                                                                                                                                                                                                                                                                                                                                                                                                                 | Limited slip 45% on both axles                                                |
| Type of steering                                               | 4 wheels / transversal / 2 wheels                                                        | 4 wheels / transversal / 2 wheels                                                                                                                                                                                                                                                                                                                                                                                                                                                                                                                                                                                                                                                                                                                                                                                                                                                                                                                                                                                                                                                                                                                                                                                                                                                                                                                                                                                                                                                                                                                                                                                                                                                                                                                                                                                                                                                                                                                                                                                                                                                                                              | 4 wheels / transversal / 2 wheels                                             |
| FRONT AXLE                                                     | Rigid (Levelling upon request)                                                           | Rigid (Levelling upon request)                                                                                                                                                                                                                                                                                                                                                                                                                                                                                                                                                                                                                                                                                                                                                                                                                                                                                                                                                                                                                                                                                                                                                                                                                                                                                                                                                                                                                                                                                                                                                                                                                                                                                                                                                                                                                                                                                                                                                                                                                                                                                                 | Rigid (Levelling upon request)                                                |
| Rear axle                                                      | Swinging                                                                                 | Swinging                                                                                                                                                                                                                                                                                                                                                                                                                                                                                                                                                                                                                                                                                                                                                                                                                                                                                                                                                                                                                                                                                                                                                                                                                                                                                                                                                                                                                                                                                                                                                                                                                                                                                                                                                                                                                                                                                                                                                                                                                                                                                                                       | Swinging                                                                      |
| Service braking                                                | Oil bath with servo brake on front and rear axle with double hydraulic system            | Oil bath with servo brake on front and rear axle with double hydraulic system                                                                                                                                                                                                                                                                                                                                                                                                                                                                                                                                                                                                                                                                                                                                                                                                                                                                                                                                                                                                                                                                                                                                                                                                                                                                                                                                                                                                                                                                                                                                                                                                                                                                                                                                                                                                                                                                                                                                                                                                                                                  | Oil bath with servo brake on front and rear axle with double hydraulic system |
| Parking braking                                                | Negative actuation with electronic control                                               | Negative actuation with electronic control                                                                                                                                                                                                                                                                                                                                                                                                                                                                                                                                                                                                                                                                                                                                                                                                                                                                                                                                                                                                                                                                                                                                                                                                                                                                                                                                                                                                                                                                                                                                                                                                                                                                                                                                                                                                                                                                                                                                                                                                                                                                                     | Negative actuation with electronic control                                    |
|                                                                | gaure actaution man electronic control                                                   | negative actuation min electronic control                                                                                                                                                                                                                                                                                                                                                                                                                                                                                                                                                                                                                                                                                                                                                                                                                                                                                                                                                                                                                                                                                                                                                                                                                                                                                                                                                                                                                                                                                                                                                                                                                                                                                                                                                                                                                                                                                                                                                                                                                                                                                      | negative actuation with electronic control                                    |
| HYDRAULIC SYSTEM                                               |                                                                                          |                                                                                                                                                                                                                                                                                                                                                                                                                                                                                                                                                                                                                                                                                                                                                                                                                                                                                                                                                                                                                                                                                                                                                                                                                                                                                                                                                                                                                                                                                                                                                                                                                                                                                                                                                                                                                                                                                                                                                                                                                                                                                                                                |                                                                               |
| Vehicle model                                                  | AGRI MAX 50.8 POWER X2                                                                   | AGRI MAX 60.9 POWER X2                                                                                                                                                                                                                                                                                                                                                                                                                                                                                                                                                                                                                                                                                                                                                                                                                                                                                                                                                                                                                                                                                                                                                                                                                                                                                                                                                                                                                                                                                                                                                                                                                                                                                                                                                                                                                                                                                                                                                                                                                                                                                                         | AGRI MAX 65.8 POWER X2                                                        |
| Hydraulic pump type                                            | Piston pump with variable flow rate for power steering and movements. Gear pumps for Fan | Piston pump with variable flow rate for power                                                                                                                                                                                                                                                                                                                                                                                                                                                                                                                                                                                                                                                                                                                                                                                                                                                                                                                                                                                                                                                                                                                                                                                                                                                                                                                                                                                                                                                                                                                                                                                                                                                                                                                                                                                                                                                                                                                                                                                                                                                                                  | Piston pump with variable flow rate for power                                 |
|                                                                | Drive with fan reversal.                                                                 | steering and movements. Gear pumps for Fan Drive with fan reversal.                                                                                                                                                                                                                                                                                                                                                                                                                                                                                                                                                                                                                                                                                                                                                                                                                                                                                                                                                                                                                                                                                                                                                                                                                                                                                                                                                                                                                                                                                                                                                                                                                                                                                                                                                                                                                                                                                                                                                                                                                                                            | steering and movements. Gear pumps for Fan Drive with fan reversal.           |
| Hydraulic pump capacity                                        | 80.6 gal/min (305 l/min)                                                                 | 80.6 gal/min (305 l/min)                                                                                                                                                                                                                                                                                                                                                                                                                                                                                                                                                                                                                                                                                                                                                                                                                                                                                                                                                                                                                                                                                                                                                                                                                                                                                                                                                                                                                                                                                                                                                                                                                                                                                                                                                                                                                                                                                                                                                                                                                                                                                                       | 80.6 gal/min (305 l/min)                                                      |
| Max. operating pressure                                        | 3771 psi (26 MPa)                                                                        | 3771 psi (26 MPa)                                                                                                                                                                                                                                                                                                                                                                                                                                                                                                                                                                                                                                                                                                                                                                                                                                                                                                                                                                                                                                                                                                                                                                                                                                                                                                                                                                                                                                                                                                                                                                                                                                                                                                                                                                                                                                                                                                                                                                                                                                                                                                              | 3771 psi (26 MPa)                                                             |
| Distributor control                                            | 4 in 1 proportional electrical Joystick with FNR                                         | 4 in 1 proportional electrical Joystick with FNR                                                                                                                                                                                                                                                                                                                                                                                                                                                                                                                                                                                                                                                                                                                                                                                                                                                                                                                                                                                                                                                                                                                                                                                                                                                                                                                                                                                                                                                                                                                                                                                                                                                                                                                                                                                                                                                                                                                                                                                                                                                                               | 4 in 1 proportional electrical Joystick with FNR                              |
|                                                                | - pp                                                                                     | - proposition of the state of t | - propositional electrical polytical with 1911                                |
| REFUELING                                                      |                                                                                          |                                                                                                                                                                                                                                                                                                                                                                                                                                                                                                                                                                                                                                                                                                                                                                                                                                                                                                                                                                                                                                                                                                                                                                                                                                                                                                                                                                                                                                                                                                                                                                                                                                                                                                                                                                                                                                                                                                                                                                                                                                                                                                                                |                                                                               |
| Vehicle model                                                  | AGRI MAX 50.8 POWER X2                                                                   | AGRI MAX 60.9 POWER X2                                                                                                                                                                                                                                                                                                                                                                                                                                                                                                                                                                                                                                                                                                                                                                                                                                                                                                                                                                                                                                                                                                                                                                                                                                                                                                                                                                                                                                                                                                                                                                                                                                                                                                                                                                                                                                                                                                                                                                                                                                                                                                         | AGRI MAX 65.8 POWER X2                                                        |
| Hydraulic system (total)                                       | 44.91 gal (170 l)                                                                        | 44.91 gal (170 l)                                                                                                                                                                                                                                                                                                                                                                                                                                                                                                                                                                                                                                                                                                                                                                                                                                                                                                                                                                                                                                                                                                                                                                                                                                                                                                                                                                                                                                                                                                                                                                                                                                                                                                                                                                                                                                                                                                                                                                                                                                                                                                              | 44.91 gal (170 l)                                                             |
| FUEL TANK                                                      | 46.23 gal (175 l)                                                                        | 46.23 gal (175 l)                                                                                                                                                                                                                                                                                                                                                                                                                                                                                                                                                                                                                                                                                                                                                                                                                                                                                                                                                                                                                                                                                                                                                                                                                                                                                                                                                                                                                                                                                                                                                                                                                                                                                                                                                                                                                                                                                                                                                                                                                                                                                                              | 46.23 gal (175 l)                                                             |
| AdBlue tank                                                    | 7.13 gal (27 l)                                                                          | 7.13 gal (27 l)                                                                                                                                                                                                                                                                                                                                                                                                                                                                                                                                                                                                                                                                                                                                                                                                                                                                                                                                                                                                                                                                                                                                                                                                                                                                                                                                                                                                                                                                                                                                                                                                                                                                                                                                                                                                                                                                                                                                                                                                                                                                                                                | 7.13 gal (27 l)                                                               |
| TRANSMISSION                                                   |                                                                                          |                                                                                                                                                                                                                                                                                                                                                                                                                                                                                                                                                                                                                                                                                                                                                                                                                                                                                                                                                                                                                                                                                                                                                                                                                                                                                                                                                                                                                                                                                                                                                                                                                                                                                                                                                                                                                                                                                                                                                                                                                                                                                                                                |                                                                               |
| Vehicle model                                                  | AGRI MAX 50.8 POWER X2                                                                   | AGRI MAX 60.9 POWER X2                                                                                                                                                                                                                                                                                                                                                                                                                                                                                                                                                                                                                                                                                                                                                                                                                                                                                                                                                                                                                                                                                                                                                                                                                                                                                                                                                                                                                                                                                                                                                                                                                                                                                                                                                                                                                                                                                                                                                                                                                                                                                                         | AGRI MAX 65.8 POWER X2                                                        |
| Transmission type                                              | Continuously variable hydrostatic-mechanical                                             | Continuously variable hydrostatic-mechanical                                                                                                                                                                                                                                                                                                                                                                                                                                                                                                                                                                                                                                                                                                                                                                                                                                                                                                                                                                                                                                                                                                                                                                                                                                                                                                                                                                                                                                                                                                                                                                                                                                                                                                                                                                                                                                                                                                                                                                                                                                                                                   | Continuously variable hydrostatic-mechanical                                  |
|                                                                | CVT                                                                                      | CVT                                                                                                                                                                                                                                                                                                                                                                                                                                                                                                                                                                                                                                                                                                                                                                                                                                                                                                                                                                                                                                                                                                                                                                                                                                                                                                                                                                                                                                                                                                                                                                                                                                                                                                                                                                                                                                                                                                                                                                                                                                                                                                                            | CVT                                                                           |
| Reversal                                                       | With electronic control operated with vehicle in motion                                  | motion                                                                                                                                                                                                                                                                                                                                                                                                                                                                                                                                                                                                                                                                                                                                                                                                                                                                                                                                                                                                                                                                                                                                                                                                                                                                                                                                                                                                                                                                                                                                                                                                                                                                                                                                                                                                                                                                                                                                                                                                                                                                                                                         | With electronic control operated with vehicle in motion                       |
| Inching                                                        | With electronic pedal for controlled forward movement                                    | With electronic pedal for controlled forward movement                                                                                                                                                                                                                                                                                                                                                                                                                                                                                                                                                                                                                                                                                                                                                                                                                                                                                                                                                                                                                                                                                                                                                                                                                                                                                                                                                                                                                                                                                                                                                                                                                                                                                                                                                                                                                                                                                                                                                                                                                                                                          | With electronic pedal for controlled forward movement                         |
| Drive mode                                                     | Automotive, Eco, Loader, Creeper                                                         | Automotive, Eco, Loader, Creeper                                                                                                                                                                                                                                                                                                                                                                                                                                                                                                                                                                                                                                                                                                                                                                                                                                                                                                                                                                                                                                                                                                                                                                                                                                                                                                                                                                                                                                                                                                                                                                                                                                                                                                                                                                                                                                                                                                                                                                                                                                                                                               | Automotive, Eco, Loader, Creeper                                              |
| TOWING CAPACITY                                                |                                                                                          |                                                                                                                                                                                                                                                                                                                                                                                                                                                                                                                                                                                                                                                                                                                                                                                                                                                                                                                                                                                                                                                                                                                                                                                                                                                                                                                                                                                                                                                                                                                                                                                                                                                                                                                                                                                                                                                                                                                                                                                                                                                                                                                                |                                                                               |
| Vehicle model                                                  | AGRI MAX 50.8 POWER X2                                                                   | AGRI MAX 60.9 POWER X2                                                                                                                                                                                                                                                                                                                                                                                                                                                                                                                                                                                                                                                                                                                                                                                                                                                                                                                                                                                                                                                                                                                                                                                                                                                                                                                                                                                                                                                                                                                                                                                                                                                                                                                                                                                                                                                                                                                                                                                                                                                                                                         | AGRI MAX 65.8 POWER X2                                                        |
| Unbraked trailer                                               | 7716 lb (3500 kg)                                                                        | 7716 lb (3500 kg)                                                                                                                                                                                                                                                                                                                                                                                                                                                                                                                                                                                                                                                                                                                                                                                                                                                                                                                                                                                                                                                                                                                                                                                                                                                                                                                                                                                                                                                                                                                                                                                                                                                                                                                                                                                                                                                                                                                                                                                                                                                                                                              | 7716 lb (3500 kg)                                                             |
| Inertia braking                                                | 17637 lb (8000 kg)                                                                       | 17637 lb (8000 kg)                                                                                                                                                                                                                                                                                                                                                                                                                                                                                                                                                                                                                                                                                                                                                                                                                                                                                                                                                                                                                                                                                                                                                                                                                                                                                                                                                                                                                                                                                                                                                                                                                                                                                                                                                                                                                                                                                                                                                                                                                                                                                                             | 17637 lb (8000 kg)                                                            |
| 3                                                              |                                                                                          | . J.                                                                                                                                                                                                                                                                                                                                                                                                                                                                                                                                                                                                                                                                                                                                                                                                                                                                                                                                                                                                                                                                                                                                                                                                                                                                                                                                                                                                                                                                                                                                                                                                                                                                                                                                                                                                                                                                                                                                                                                                                                                                                                                           |                                                                               |
| Hydraulic/pneumatic braking                                    | 55116 lb (25000 kg)                                                                      | 55116 lb (25000 kg)                                                                                                                                                                                                                                                                                                                                                                                                                                                                                                                                                                                                                                                                                                                                                                                                                                                                                                                                                                                                                                                                                                                                                                                                                                                                                                                                                                                                                                                                                                                                                                                                                                                                                                                                                                                                                                                                                                                                                                                                                                                                                                            | 55116 lb (25000 kg)                                                           |