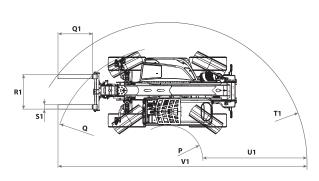

## **AGRI MAX POWER X2**

50.8 | 60.9 | 65.8

dieci-americas.com

| PERFORMANCE                                                    |                                                                                          |                                                                                                                                                                                                                                                                                                                                                                                                                                                                                                                                                                                                                                                                                                                                                                                                                                                                                                                                                                                                                                                                                                                                                                                                                                                                                                                                                                                                                                                                                                                                                                                                                                                                                                                                                                                                                                                                                                                                                                                                                                                                                                                                |                                                                               |
|----------------------------------------------------------------|------------------------------------------------------------------------------------------|--------------------------------------------------------------------------------------------------------------------------------------------------------------------------------------------------------------------------------------------------------------------------------------------------------------------------------------------------------------------------------------------------------------------------------------------------------------------------------------------------------------------------------------------------------------------------------------------------------------------------------------------------------------------------------------------------------------------------------------------------------------------------------------------------------------------------------------------------------------------------------------------------------------------------------------------------------------------------------------------------------------------------------------------------------------------------------------------------------------------------------------------------------------------------------------------------------------------------------------------------------------------------------------------------------------------------------------------------------------------------------------------------------------------------------------------------------------------------------------------------------------------------------------------------------------------------------------------------------------------------------------------------------------------------------------------------------------------------------------------------------------------------------------------------------------------------------------------------------------------------------------------------------------------------------------------------------------------------------------------------------------------------------------------------------------------------------------------------------------------------------|-------------------------------------------------------------------------------|
| Vehicle model                                                  | AGRI MAX 50.8 POWER X2                                                                   | AGRI MAX 60.9 POWER X2                                                                                                                                                                                                                                                                                                                                                                                                                                                                                                                                                                                                                                                                                                                                                                                                                                                                                                                                                                                                                                                                                                                                                                                                                                                                                                                                                                                                                                                                                                                                                                                                                                                                                                                                                                                                                                                                                                                                                                                                                                                                                                         | AGRI MAX 65.8 POWER X2                                                        |
| Maximum capacity                                               | 11000 lb (4990 kg)                                                                       | 13200 lb (5987 kg)                                                                                                                                                                                                                                                                                                                                                                                                                                                                                                                                                                                                                                                                                                                                                                                                                                                                                                                                                                                                                                                                                                                                                                                                                                                                                                                                                                                                                                                                                                                                                                                                                                                                                                                                                                                                                                                                                                                                                                                                                                                                                                             | 14330 lb (6500 kg)                                                            |
| Maximum lifting height                                         | 25.3 ft (7.7 m)                                                                          | 28.2 ft (8.6 m)                                                                                                                                                                                                                                                                                                                                                                                                                                                                                                                                                                                                                                                                                                                                                                                                                                                                                                                                                                                                                                                                                                                                                                                                                                                                                                                                                                                                                                                                                                                                                                                                                                                                                                                                                                                                                                                                                                                                                                                                                                                                                                                | 25.3 ft (7.7 m)                                                               |
| Maximum horizontal extension                                   | 13.5 ft (4.1 m)                                                                          | 13.5 ft (4.1 m)                                                                                                                                                                                                                                                                                                                                                                                                                                                                                                                                                                                                                                                                                                                                                                                                                                                                                                                                                                                                                                                                                                                                                                                                                                                                                                                                                                                                                                                                                                                                                                                                                                                                                                                                                                                                                                                                                                                                                                                                                                                                                                                | 13.5 ft (4.1 m)                                                               |
| Fork swiveling angle                                           | 144°                                                                                     | 144°                                                                                                                                                                                                                                                                                                                                                                                                                                                                                                                                                                                                                                                                                                                                                                                                                                                                                                                                                                                                                                                                                                                                                                                                                                                                                                                                                                                                                                                                                                                                                                                                                                                                                                                                                                                                                                                                                                                                                                                                                                                                                                                           | 144°                                                                          |
| Pull-out force                                                 | 20008 lbf (8900 daN)                                                                     | 20008 lbf (8900 daN)                                                                                                                                                                                                                                                                                                                                                                                                                                                                                                                                                                                                                                                                                                                                                                                                                                                                                                                                                                                                                                                                                                                                                                                                                                                                                                                                                                                                                                                                                                                                                                                                                                                                                                                                                                                                                                                                                                                                                                                                                                                                                                           | 20008 lbf (8900 daN)                                                          |
| Towing force                                                   | 19300 lbf (8585 daN)                                                                     | 19300 lbf (8585 daN)                                                                                                                                                                                                                                                                                                                                                                                                                                                                                                                                                                                                                                                                                                                                                                                                                                                                                                                                                                                                                                                                                                                                                                                                                                                                                                                                                                                                                                                                                                                                                                                                                                                                                                                                                                                                                                                                                                                                                                                                                                                                                                           | 19300 lbf (8585 daN)                                                          |
| Unladen mass                                                   | 23964 lb (10870 kg)                                                                      | 26125 lb (11850 kg)                                                                                                                                                                                                                                                                                                                                                                                                                                                                                                                                                                                                                                                                                                                                                                                                                                                                                                                                                                                                                                                                                                                                                                                                                                                                                                                                                                                                                                                                                                                                                                                                                                                                                                                                                                                                                                                                                                                                                                                                                                                                                                            | 26125 lb (11850 kg)                                                           |
| Maximum climb angle                                            | 40%                                                                                      | 40%                                                                                                                                                                                                                                                                                                                                                                                                                                                                                                                                                                                                                                                                                                                                                                                                                                                                                                                                                                                                                                                                                                                                                                                                                                                                                                                                                                                                                                                                                                                                                                                                                                                                                                                                                                                                                                                                                                                                                                                                                                                                                                                            | 40%                                                                           |
| Max speed (referred to wheels with maximum permitted diameter) | 31.1 mph (50 km/h)                                                                       | 31.1 mph (50 km/h)                                                                                                                                                                                                                                                                                                                                                                                                                                                                                                                                                                                                                                                                                                                                                                                                                                                                                                                                                                                                                                                                                                                                                                                                                                                                                                                                                                                                                                                                                                                                                                                                                                                                                                                                                                                                                                                                                                                                                                                                                                                                                                             | 31.1 mph (50 km/h)                                                            |
| BOOM                                                           |                                                                                          |                                                                                                                                                                                                                                                                                                                                                                                                                                                                                                                                                                                                                                                                                                                                                                                                                                                                                                                                                                                                                                                                                                                                                                                                                                                                                                                                                                                                                                                                                                                                                                                                                                                                                                                                                                                                                                                                                                                                                                                                                                                                                                                                |                                                                               |
| Vehicle model                                                  | AGRI MAX 50.8 POWER X2                                                                   | AGRI MAX 60.9 POWER X2                                                                                                                                                                                                                                                                                                                                                                                                                                                                                                                                                                                                                                                                                                                                                                                                                                                                                                                                                                                                                                                                                                                                                                                                                                                                                                                                                                                                                                                                                                                                                                                                                                                                                                                                                                                                                                                                                                                                                                                                                                                                                                         | AGRI MAX 65.8 POWER X2                                                        |
| Lifting                                                        | 8.7 s                                                                                    | 11.1 s                                                                                                                                                                                                                                                                                                                                                                                                                                                                                                                                                                                                                                                                                                                                                                                                                                                                                                                                                                                                                                                                                                                                                                                                                                                                                                                                                                                                                                                                                                                                                                                                                                                                                                                                                                                                                                                                                                                                                                                                                                                                                                                         | 11.1 s                                                                        |
| Descent                                                        | 6.9 s                                                                                    | 10.4 s                                                                                                                                                                                                                                                                                                                                                                                                                                                                                                                                                                                                                                                                                                                                                                                                                                                                                                                                                                                                                                                                                                                                                                                                                                                                                                                                                                                                                                                                                                                                                                                                                                                                                                                                                                                                                                                                                                                                                                                                                                                                                                                         | 10.4 s                                                                        |
| Extension                                                      | 7.3 s                                                                                    | 8.4 s                                                                                                                                                                                                                                                                                                                                                                                                                                                                                                                                                                                                                                                                                                                                                                                                                                                                                                                                                                                                                                                                                                                                                                                                                                                                                                                                                                                                                                                                                                                                                                                                                                                                                                                                                                                                                                                                                                                                                                                                                                                                                                                          | 7.3 s                                                                         |
| Retraction                                                     | 4.8 s                                                                                    | 5.5 s                                                                                                                                                                                                                                                                                                                                                                                                                                                                                                                                                                                                                                                                                                                                                                                                                                                                                                                                                                                                                                                                                                                                                                                                                                                                                                                                                                                                                                                                                                                                                                                                                                                                                                                                                                                                                                                                                                                                                                                                                                                                                                                          | 4.8 s                                                                         |
| Forward swiveling                                              | 3.7 s                                                                                    | 3.7 s                                                                                                                                                                                                                                                                                                                                                                                                                                                                                                                                                                                                                                                                                                                                                                                                                                                                                                                                                                                                                                                                                                                                                                                                                                                                                                                                                                                                                                                                                                                                                                                                                                                                                                                                                                                                                                                                                                                                                                                                                                                                                                                          | 3.7 s                                                                         |
| Reverse swiveling                                              | 3.8 s                                                                                    | 3.8 s                                                                                                                                                                                                                                                                                                                                                                                                                                                                                                                                                                                                                                                                                                                                                                                                                                                                                                                                                                                                                                                                                                                                                                                                                                                                                                                                                                                                                                                                                                                                                                                                                                                                                                                                                                                                                                                                                                                                                                                                                                                                                                                          | 3.8 s                                                                         |
| ENGINE                                                         |                                                                                          |                                                                                                                                                                                                                                                                                                                                                                                                                                                                                                                                                                                                                                                                                                                                                                                                                                                                                                                                                                                                                                                                                                                                                                                                                                                                                                                                                                                                                                                                                                                                                                                                                                                                                                                                                                                                                                                                                                                                                                                                                                                                                                                                |                                                                               |
| Vehicle model                                                  | AGRI MAX 50.8 POWER X2                                                                   | AGRI MAX 60.9 POWER X2                                                                                                                                                                                                                                                                                                                                                                                                                                                                                                                                                                                                                                                                                                                                                                                                                                                                                                                                                                                                                                                                                                                                                                                                                                                                                                                                                                                                                                                                                                                                                                                                                                                                                                                                                                                                                                                                                                                                                                                                                                                                                                         | AGRI MAX 65.8 POWER X2                                                        |
| Brand                                                          | FPT                                                                                      | FPT                                                                                                                                                                                                                                                                                                                                                                                                                                                                                                                                                                                                                                                                                                                                                                                                                                                                                                                                                                                                                                                                                                                                                                                                                                                                                                                                                                                                                                                                                                                                                                                                                                                                                                                                                                                                                                                                                                                                                                                                                                                                                                                            | FPT                                                                           |
| Nominal power                                                  | 168 HP (125 kW)                                                                          | 168 HP (125 kW)                                                                                                                                                                                                                                                                                                                                                                                                                                                                                                                                                                                                                                                                                                                                                                                                                                                                                                                                                                                                                                                                                                                                                                                                                                                                                                                                                                                                                                                                                                                                                                                                                                                                                                                                                                                                                                                                                                                                                                                                                                                                                                                | 168 HP (125 kW)                                                               |
| @rpm                                                           | 2200 rpm                                                                                 | 2200 rpm                                                                                                                                                                                                                                                                                                                                                                                                                                                                                                                                                                                                                                                                                                                                                                                                                                                                                                                                                                                                                                                                                                                                                                                                                                                                                                                                                                                                                                                                                                                                                                                                                                                                                                                                                                                                                                                                                                                                                                                                                                                                                                                       | 2200 rpm                                                                      |
| Peak power                                                     | 172 HP (128 kW)                                                                          | 172 HP (128 kW)                                                                                                                                                                                                                                                                                                                                                                                                                                                                                                                                                                                                                                                                                                                                                                                                                                                                                                                                                                                                                                                                                                                                                                                                                                                                                                                                                                                                                                                                                                                                                                                                                                                                                                                                                                                                                                                                                                                                                                                                                                                                                                                | 172 HP (128 kW)                                                               |
| @rpm                                                           | 1900 rpm                                                                                 | 1900 rpm                                                                                                                                                                                                                                                                                                                                                                                                                                                                                                                                                                                                                                                                                                                                                                                                                                                                                                                                                                                                                                                                                                                                                                                                                                                                                                                                                                                                                                                                                                                                                                                                                                                                                                                                                                                                                                                                                                                                                                                                                                                                                                                       | 1900 rpm                                                                      |
| Operation                                                      | 4-stroke                                                                                 | 4-stroke                                                                                                                                                                                                                                                                                                                                                                                                                                                                                                                                                                                                                                                                                                                                                                                                                                                                                                                                                                                                                                                                                                                                                                                                                                                                                                                                                                                                                                                                                                                                                                                                                                                                                                                                                                                                                                                                                                                                                                                                                                                                                                                       | 4-stroke                                                                      |
| Injection                                                      | Electronic, Common Rail                                                                  | Electronic, Common Rail                                                                                                                                                                                                                                                                                                                                                                                                                                                                                                                                                                                                                                                                                                                                                                                                                                                                                                                                                                                                                                                                                                                                                                                                                                                                                                                                                                                                                                                                                                                                                                                                                                                                                                                                                                                                                                                                                                                                                                                                                                                                                                        | Electronic, Common Rail                                                       |
| Number and arrangement of cylinders                            | 4, Vertical in line                                                                      | 4, Vertical in line                                                                                                                                                                                                                                                                                                                                                                                                                                                                                                                                                                                                                                                                                                                                                                                                                                                                                                                                                                                                                                                                                                                                                                                                                                                                                                                                                                                                                                                                                                                                                                                                                                                                                                                                                                                                                                                                                                                                                                                                                                                                                                            | 4, Vertical in line                                                           |
| Displacement                                                   | 274 in <sup>3</sup> (4485 cm <sup>3</sup> )                                              | 274 in <sup>3</sup> (4485 cm <sup>3</sup> )                                                                                                                                                                                                                                                                                                                                                                                                                                                                                                                                                                                                                                                                                                                                                                                                                                                                                                                                                                                                                                                                                                                                                                                                                                                                                                                                                                                                                                                                                                                                                                                                                                                                                                                                                                                                                                                                                                                                                                                                                                                                                    | 274 in <sup>3</sup> (4485 cm <sup>3</sup> )                                   |
| Consumption                                                    | 348.74 lb/Hp h (212 g/kWh)                                                               | 348.74 lb/Hp h (212 g/kWh)                                                                                                                                                                                                                                                                                                                                                                                                                                                                                                                                                                                                                                                                                                                                                                                                                                                                                                                                                                                                                                                                                                                                                                                                                                                                                                                                                                                                                                                                                                                                                                                                                                                                                                                                                                                                                                                                                                                                                                                                                                                                                                     | 348.74 lb/Hp h (212 g/kWh)                                                    |
| @rpm                                                           | 2200 rpm                                                                                 | 2200 rpm                                                                                                                                                                                                                                                                                                                                                                                                                                                                                                                                                                                                                                                                                                                                                                                                                                                                                                                                                                                                                                                                                                                                                                                                                                                                                                                                                                                                                                                                                                                                                                                                                                                                                                                                                                                                                                                                                                                                                                                                                                                                                                                       | 2200 rpm                                                                      |
| Emission standard                                              | Stage V                                                                                  | Stage V                                                                                                                                                                                                                                                                                                                                                                                                                                                                                                                                                                                                                                                                                                                                                                                                                                                                                                                                                                                                                                                                                                                                                                                                                                                                                                                                                                                                                                                                                                                                                                                                                                                                                                                                                                                                                                                                                                                                                                                                                                                                                                                        | Stage V                                                                       |
| Exhaust gas treatment                                          | DOC+SCRoF (with AdBlue)                                                                  | DOC+SCRoF (with AdBlue)                                                                                                                                                                                                                                                                                                                                                                                                                                                                                                                                                                                                                                                                                                                                                                                                                                                                                                                                                                                                                                                                                                                                                                                                                                                                                                                                                                                                                                                                                                                                                                                                                                                                                                                                                                                                                                                                                                                                                                                                                                                                                                        | DOC+SCRoF (with AdBlue)                                                       |
| Cooling system                                                 | Liquid                                                                                   | Liquid                                                                                                                                                                                                                                                                                                                                                                                                                                                                                                                                                                                                                                                                                                                                                                                                                                                                                                                                                                                                                                                                                                                                                                                                                                                                                                                                                                                                                                                                                                                                                                                                                                                                                                                                                                                                                                                                                                                                                                                                                                                                                                                         | Liquid                                                                        |
| Intake                                                         | 16-valve turbocharger with aftercooler                                                   | 16-valve turbocharger with aftercooler                                                                                                                                                                                                                                                                                                                                                                                                                                                                                                                                                                                                                                                                                                                                                                                                                                                                                                                                                                                                                                                                                                                                                                                                                                                                                                                                                                                                                                                                                                                                                                                                                                                                                                                                                                                                                                                                                                                                                                                                                                                                                         | 16-valve turbocharger with aftercooler                                        |
|                                                                | To taile tailbookia.ge. Will altereoore.                                                 | To varie tal both anger than artereone.                                                                                                                                                                                                                                                                                                                                                                                                                                                                                                                                                                                                                                                                                                                                                                                                                                                                                                                                                                                                                                                                                                                                                                                                                                                                                                                                                                                                                                                                                                                                                                                                                                                                                                                                                                                                                                                                                                                                                                                                                                                                                        | To varie tarbotharger man artereoorer                                         |
| DIFFERENTIAL AXLES                                             |                                                                                          |                                                                                                                                                                                                                                                                                                                                                                                                                                                                                                                                                                                                                                                                                                                                                                                                                                                                                                                                                                                                                                                                                                                                                                                                                                                                                                                                                                                                                                                                                                                                                                                                                                                                                                                                                                                                                                                                                                                                                                                                                                                                                                                                |                                                                               |
| Vehicle model                                                  | AGRI MAX 50.8 POWER X2                                                                   | AGRI MAX 60.9 POWER X2                                                                                                                                                                                                                                                                                                                                                                                                                                                                                                                                                                                                                                                                                                                                                                                                                                                                                                                                                                                                                                                                                                                                                                                                                                                                                                                                                                                                                                                                                                                                                                                                                                                                                                                                                                                                                                                                                                                                                                                                                                                                                                         | AGRI MAX 65.8 POWER X2                                                        |
| Type of axles                                                  | 2 steering, with 4 epicycloidal reduction gears.                                         | 2 steering, with 4 epicycloidal reduction gears.                                                                                                                                                                                                                                                                                                                                                                                                                                                                                                                                                                                                                                                                                                                                                                                                                                                                                                                                                                                                                                                                                                                                                                                                                                                                                                                                                                                                                                                                                                                                                                                                                                                                                                                                                                                                                                                                                                                                                                                                                                                                               | 2 steering, with 4 epicycloidal reduction gears.                              |
| Total                                                          | Limited slip 45% on both axles                                                           | Limited slip 45% on both axles                                                                                                                                                                                                                                                                                                                                                                                                                                                                                                                                                                                                                                                                                                                                                                                                                                                                                                                                                                                                                                                                                                                                                                                                                                                                                                                                                                                                                                                                                                                                                                                                                                                                                                                                                                                                                                                                                                                                                                                                                                                                                                 | Limited slip 45% on both axles                                                |
| Type of steering                                               | 4 wheels / transversal / 2 wheels                                                        | 4 wheels / transversal / 2 wheels                                                                                                                                                                                                                                                                                                                                                                                                                                                                                                                                                                                                                                                                                                                                                                                                                                                                                                                                                                                                                                                                                                                                                                                                                                                                                                                                                                                                                                                                                                                                                                                                                                                                                                                                                                                                                                                                                                                                                                                                                                                                                              | 4 wheels / transversal / 2 wheels                                             |
| FRONT AXLE                                                     | Rigid (Levelling upon request)                                                           | Rigid (Levelling upon request)                                                                                                                                                                                                                                                                                                                                                                                                                                                                                                                                                                                                                                                                                                                                                                                                                                                                                                                                                                                                                                                                                                                                                                                                                                                                                                                                                                                                                                                                                                                                                                                                                                                                                                                                                                                                                                                                                                                                                                                                                                                                                                 | Rigid (Levelling upon request)                                                |
| Rear axle                                                      | Swinging                                                                                 | Swinging                                                                                                                                                                                                                                                                                                                                                                                                                                                                                                                                                                                                                                                                                                                                                                                                                                                                                                                                                                                                                                                                                                                                                                                                                                                                                                                                                                                                                                                                                                                                                                                                                                                                                                                                                                                                                                                                                                                                                                                                                                                                                                                       | Swinging                                                                      |
| Service braking                                                | Oil bath with servo brake on front and rear axle with double hydraulic system            | Oil bath with servo brake on front and rear axle with double hydraulic system                                                                                                                                                                                                                                                                                                                                                                                                                                                                                                                                                                                                                                                                                                                                                                                                                                                                                                                                                                                                                                                                                                                                                                                                                                                                                                                                                                                                                                                                                                                                                                                                                                                                                                                                                                                                                                                                                                                                                                                                                                                  | Oil bath with servo brake on front and rear axle with double hydraulic system |
| Parking braking                                                | Negative actuation with electronic control                                               | Negative actuation with electronic control                                                                                                                                                                                                                                                                                                                                                                                                                                                                                                                                                                                                                                                                                                                                                                                                                                                                                                                                                                                                                                                                                                                                                                                                                                                                                                                                                                                                                                                                                                                                                                                                                                                                                                                                                                                                                                                                                                                                                                                                                                                                                     | Negative actuation with electronic control                                    |
|                                                                | gaure actaution man electronic control                                                   | negative actuation min electronic control                                                                                                                                                                                                                                                                                                                                                                                                                                                                                                                                                                                                                                                                                                                                                                                                                                                                                                                                                                                                                                                                                                                                                                                                                                                                                                                                                                                                                                                                                                                                                                                                                                                                                                                                                                                                                                                                                                                                                                                                                                                                                      | negative actuation with electronic control                                    |
| HYDRAULIC SYSTEM                                               |                                                                                          |                                                                                                                                                                                                                                                                                                                                                                                                                                                                                                                                                                                                                                                                                                                                                                                                                                                                                                                                                                                                                                                                                                                                                                                                                                                                                                                                                                                                                                                                                                                                                                                                                                                                                                                                                                                                                                                                                                                                                                                                                                                                                                                                |                                                                               |
| Vehicle model                                                  | AGRI MAX 50.8 POWER X2                                                                   | AGRI MAX 60.9 POWER X2                                                                                                                                                                                                                                                                                                                                                                                                                                                                                                                                                                                                                                                                                                                                                                                                                                                                                                                                                                                                                                                                                                                                                                                                                                                                                                                                                                                                                                                                                                                                                                                                                                                                                                                                                                                                                                                                                                                                                                                                                                                                                                         | AGRI MAX 65.8 POWER X2                                                        |
| Hydraulic pump type                                            | Piston pump with variable flow rate for power steering and movements. Gear pumps for Fan | Piston pump with variable flow rate for power                                                                                                                                                                                                                                                                                                                                                                                                                                                                                                                                                                                                                                                                                                                                                                                                                                                                                                                                                                                                                                                                                                                                                                                                                                                                                                                                                                                                                                                                                                                                                                                                                                                                                                                                                                                                                                                                                                                                                                                                                                                                                  | Piston pump with variable flow rate for power                                 |
|                                                                | Drive with fan reversal.                                                                 | steering and movements. Gear pumps for Fan Drive with fan reversal.                                                                                                                                                                                                                                                                                                                                                                                                                                                                                                                                                                                                                                                                                                                                                                                                                                                                                                                                                                                                                                                                                                                                                                                                                                                                                                                                                                                                                                                                                                                                                                                                                                                                                                                                                                                                                                                                                                                                                                                                                                                            | steering and movements. Gear pumps for Fan Drive with fan reversal.           |
| Hydraulic pump capacity                                        | 80.6 gal/min (305 l/min)                                                                 | 80.6 gal/min (305 l/min)                                                                                                                                                                                                                                                                                                                                                                                                                                                                                                                                                                                                                                                                                                                                                                                                                                                                                                                                                                                                                                                                                                                                                                                                                                                                                                                                                                                                                                                                                                                                                                                                                                                                                                                                                                                                                                                                                                                                                                                                                                                                                                       | 80.6 gal/min (305 l/min)                                                      |
| Max. operating pressure                                        | 3771 psi (26 MPa)                                                                        | 3771 psi (26 MPa)                                                                                                                                                                                                                                                                                                                                                                                                                                                                                                                                                                                                                                                                                                                                                                                                                                                                                                                                                                                                                                                                                                                                                                                                                                                                                                                                                                                                                                                                                                                                                                                                                                                                                                                                                                                                                                                                                                                                                                                                                                                                                                              | 3771 psi (26 MPa)                                                             |
| Distributor control                                            | 4 in 1 proportional electrical Joystick with FNR                                         | 4 in 1 proportional electrical Joystick with FNR                                                                                                                                                                                                                                                                                                                                                                                                                                                                                                                                                                                                                                                                                                                                                                                                                                                                                                                                                                                                                                                                                                                                                                                                                                                                                                                                                                                                                                                                                                                                                                                                                                                                                                                                                                                                                                                                                                                                                                                                                                                                               | 4 in 1 proportional electrical Joystick with FNR                              |
|                                                                | - pp                                                                                     | - proposition of the state of t | - propositional electrical polytical with 1911                                |
| REFUELING                                                      |                                                                                          |                                                                                                                                                                                                                                                                                                                                                                                                                                                                                                                                                                                                                                                                                                                                                                                                                                                                                                                                                                                                                                                                                                                                                                                                                                                                                                                                                                                                                                                                                                                                                                                                                                                                                                                                                                                                                                                                                                                                                                                                                                                                                                                                |                                                                               |
| Vehicle model                                                  | AGRI MAX 50.8 POWER X2                                                                   | AGRI MAX 60.9 POWER X2                                                                                                                                                                                                                                                                                                                                                                                                                                                                                                                                                                                                                                                                                                                                                                                                                                                                                                                                                                                                                                                                                                                                                                                                                                                                                                                                                                                                                                                                                                                                                                                                                                                                                                                                                                                                                                                                                                                                                                                                                                                                                                         | AGRI MAX 65.8 POWER X2                                                        |
| Hydraulic system (total)                                       | 44.91 gal (170 l)                                                                        | 44.91 gal (170 l)                                                                                                                                                                                                                                                                                                                                                                                                                                                                                                                                                                                                                                                                                                                                                                                                                                                                                                                                                                                                                                                                                                                                                                                                                                                                                                                                                                                                                                                                                                                                                                                                                                                                                                                                                                                                                                                                                                                                                                                                                                                                                                              | 44.91 gal (170 l)                                                             |
| FUEL TANK                                                      | 46.23 gal (175 l)                                                                        | 46.23 gal (175 l)                                                                                                                                                                                                                                                                                                                                                                                                                                                                                                                                                                                                                                                                                                                                                                                                                                                                                                                                                                                                                                                                                                                                                                                                                                                                                                                                                                                                                                                                                                                                                                                                                                                                                                                                                                                                                                                                                                                                                                                                                                                                                                              | 46.23 gal (175 l)                                                             |
| AdBlue tank                                                    | 7.13 gal (27 l)                                                                          | 7.13 gal (27 l)                                                                                                                                                                                                                                                                                                                                                                                                                                                                                                                                                                                                                                                                                                                                                                                                                                                                                                                                                                                                                                                                                                                                                                                                                                                                                                                                                                                                                                                                                                                                                                                                                                                                                                                                                                                                                                                                                                                                                                                                                                                                                                                | 7.13 gal (27 l)                                                               |
| TRANSMISSION                                                   |                                                                                          |                                                                                                                                                                                                                                                                                                                                                                                                                                                                                                                                                                                                                                                                                                                                                                                                                                                                                                                                                                                                                                                                                                                                                                                                                                                                                                                                                                                                                                                                                                                                                                                                                                                                                                                                                                                                                                                                                                                                                                                                                                                                                                                                |                                                                               |
| Vehicle model                                                  | AGRI MAX 50.8 POWER X2                                                                   | AGRI MAX 60.9 POWER X2                                                                                                                                                                                                                                                                                                                                                                                                                                                                                                                                                                                                                                                                                                                                                                                                                                                                                                                                                                                                                                                                                                                                                                                                                                                                                                                                                                                                                                                                                                                                                                                                                                                                                                                                                                                                                                                                                                                                                                                                                                                                                                         | AGRI MAX 65.8 POWER X2                                                        |
| Transmission type                                              | Continuously variable hydrostatic-mechanical                                             | Continuously variable hydrostatic-mechanical                                                                                                                                                                                                                                                                                                                                                                                                                                                                                                                                                                                                                                                                                                                                                                                                                                                                                                                                                                                                                                                                                                                                                                                                                                                                                                                                                                                                                                                                                                                                                                                                                                                                                                                                                                                                                                                                                                                                                                                                                                                                                   | Continuously variable hydrostatic-mechanical                                  |
|                                                                | CVT                                                                                      | CVT                                                                                                                                                                                                                                                                                                                                                                                                                                                                                                                                                                                                                                                                                                                                                                                                                                                                                                                                                                                                                                                                                                                                                                                                                                                                                                                                                                                                                                                                                                                                                                                                                                                                                                                                                                                                                                                                                                                                                                                                                                                                                                                            | CVT                                                                           |
| Reversal                                                       | With electronic control operated with vehicle in motion                                  | motion                                                                                                                                                                                                                                                                                                                                                                                                                                                                                                                                                                                                                                                                                                                                                                                                                                                                                                                                                                                                                                                                                                                                                                                                                                                                                                                                                                                                                                                                                                                                                                                                                                                                                                                                                                                                                                                                                                                                                                                                                                                                                                                         | With electronic control operated with vehicle in motion                       |
| Inching                                                        | With electronic pedal for controlled forward movement                                    | With electronic pedal for controlled forward movement                                                                                                                                                                                                                                                                                                                                                                                                                                                                                                                                                                                                                                                                                                                                                                                                                                                                                                                                                                                                                                                                                                                                                                                                                                                                                                                                                                                                                                                                                                                                                                                                                                                                                                                                                                                                                                                                                                                                                                                                                                                                          | With electronic pedal for controlled forward movement                         |
| Drive mode                                                     | Automotive, Eco, Loader, Creeper                                                         | Automotive, Eco, Loader, Creeper                                                                                                                                                                                                                                                                                                                                                                                                                                                                                                                                                                                                                                                                                                                                                                                                                                                                                                                                                                                                                                                                                                                                                                                                                                                                                                                                                                                                                                                                                                                                                                                                                                                                                                                                                                                                                                                                                                                                                                                                                                                                                               | Automotive, Eco, Loader, Creeper                                              |
| TOWING CAPACITY                                                |                                                                                          |                                                                                                                                                                                                                                                                                                                                                                                                                                                                                                                                                                                                                                                                                                                                                                                                                                                                                                                                                                                                                                                                                                                                                                                                                                                                                                                                                                                                                                                                                                                                                                                                                                                                                                                                                                                                                                                                                                                                                                                                                                                                                                                                |                                                                               |
| Vehicle model                                                  | AGRI MAX 50.8 POWER X2                                                                   | AGRI MAX 60.9 POWER X2                                                                                                                                                                                                                                                                                                                                                                                                                                                                                                                                                                                                                                                                                                                                                                                                                                                                                                                                                                                                                                                                                                                                                                                                                                                                                                                                                                                                                                                                                                                                                                                                                                                                                                                                                                                                                                                                                                                                                                                                                                                                                                         | AGRI MAX 65.8 POWER X2                                                        |
| Unbraked trailer                                               | 7716 lb (3500 kg)                                                                        | 7716 lb (3500 kg)                                                                                                                                                                                                                                                                                                                                                                                                                                                                                                                                                                                                                                                                                                                                                                                                                                                                                                                                                                                                                                                                                                                                                                                                                                                                                                                                                                                                                                                                                                                                                                                                                                                                                                                                                                                                                                                                                                                                                                                                                                                                                                              | 7716 lb (3500 kg)                                                             |
| Inertia braking                                                | 17637 lb (8000 kg)                                                                       | 17637 lb (8000 kg)                                                                                                                                                                                                                                                                                                                                                                                                                                                                                                                                                                                                                                                                                                                                                                                                                                                                                                                                                                                                                                                                                                                                                                                                                                                                                                                                                                                                                                                                                                                                                                                                                                                                                                                                                                                                                                                                                                                                                                                                                                                                                                             | 17637 lb (8000 kg)                                                            |
| 3                                                              |                                                                                          | . J.                                                                                                                                                                                                                                                                                                                                                                                                                                                                                                                                                                                                                                                                                                                                                                                                                                                                                                                                                                                                                                                                                                                                                                                                                                                                                                                                                                                                                                                                                                                                                                                                                                                                                                                                                                                                                                                                                                                                                                                                                                                                                                                           |                                                                               |
| Hydraulic/pneumatic braking                                    | 55116 lb (25000 kg)                                                                      | 55116 lb (25000 kg)                                                                                                                                                                                                                                                                                                                                                                                                                                                                                                                                                                                                                                                                                                                                                                                                                                                                                                                                                                                                                                                                                                                                                                                                                                                                                                                                                                                                                                                                                                                                                                                                                                                                                                                                                                                                                                                                                                                                                                                                                                                                                                            | 55116 lb (25000 kg)                                                           |