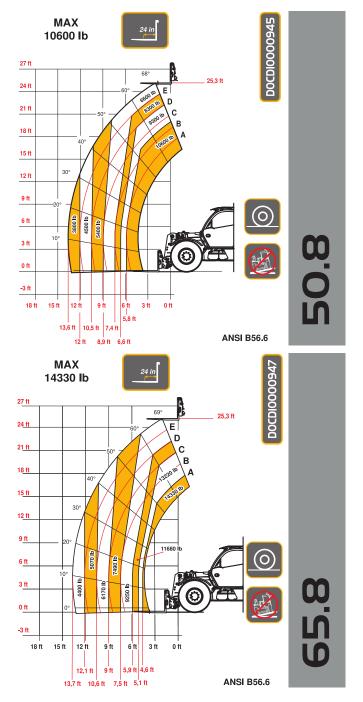

## **AGRI MAX POWER X2**

50.8 | 60.9 | 65.8

dieci-americas.com

| PERFORMANCE                                                    |                                                                                          |                                                                                                                                                                                                                                                                                                                                                                                                                                                                                                                                                                                                                                                                                                                                                                                                                                                                                                                                                                                                                                                                                                                                                                                                                                                                                                                                                                                                                                                                                                                                                                                                                                                                                                                                                                                                                                                                                                                                                                                                                                                                                                                                |                                                                               |
|----------------------------------------------------------------|------------------------------------------------------------------------------------------|--------------------------------------------------------------------------------------------------------------------------------------------------------------------------------------------------------------------------------------------------------------------------------------------------------------------------------------------------------------------------------------------------------------------------------------------------------------------------------------------------------------------------------------------------------------------------------------------------------------------------------------------------------------------------------------------------------------------------------------------------------------------------------------------------------------------------------------------------------------------------------------------------------------------------------------------------------------------------------------------------------------------------------------------------------------------------------------------------------------------------------------------------------------------------------------------------------------------------------------------------------------------------------------------------------------------------------------------------------------------------------------------------------------------------------------------------------------------------------------------------------------------------------------------------------------------------------------------------------------------------------------------------------------------------------------------------------------------------------------------------------------------------------------------------------------------------------------------------------------------------------------------------------------------------------------------------------------------------------------------------------------------------------------------------------------------------------------------------------------------------------|-------------------------------------------------------------------------------|
| Vehicle model                                                  | AGRI MAX 50.8 POWER X2                                                                   | AGRI MAX 60.9 POWER X2                                                                                                                                                                                                                                                                                                                                                                                                                                                                                                                                                                                                                                                                                                                                                                                                                                                                                                                                                                                                                                                                                                                                                                                                                                                                                                                                                                                                                                                                                                                                                                                                                                                                                                                                                                                                                                                                                                                                                                                                                                                                                                         | AGRI MAX 65.8 POWER X2                                                        |
| Maximum capacity                                               | 11000 lb (4990 kg)                                                                       | 13200 lb (5987 kg)                                                                                                                                                                                                                                                                                                                                                                                                                                                                                                                                                                                                                                                                                                                                                                                                                                                                                                                                                                                                                                                                                                                                                                                                                                                                                                                                                                                                                                                                                                                                                                                                                                                                                                                                                                                                                                                                                                                                                                                                                                                                                                             | 14330 lb (6500 kg)                                                            |
| Maximum lifting height                                         | 25.3 ft (7.7 m)                                                                          | 28.2 ft (8.6 m)                                                                                                                                                                                                                                                                                                                                                                                                                                                                                                                                                                                                                                                                                                                                                                                                                                                                                                                                                                                                                                                                                                                                                                                                                                                                                                                                                                                                                                                                                                                                                                                                                                                                                                                                                                                                                                                                                                                                                                                                                                                                                                                | 25.3 ft (7.7 m)                                                               |
| Maximum horizontal extension                                   | 13.5 ft (4.1 m)                                                                          | 13.5 ft (4.1 m)                                                                                                                                                                                                                                                                                                                                                                                                                                                                                                                                                                                                                                                                                                                                                                                                                                                                                                                                                                                                                                                                                                                                                                                                                                                                                                                                                                                                                                                                                                                                                                                                                                                                                                                                                                                                                                                                                                                                                                                                                                                                                                                | 13.5 ft (4.1 m)                                                               |
| Fork swiveling angle                                           | 144°                                                                                     | 144°                                                                                                                                                                                                                                                                                                                                                                                                                                                                                                                                                                                                                                                                                                                                                                                                                                                                                                                                                                                                                                                                                                                                                                                                                                                                                                                                                                                                                                                                                                                                                                                                                                                                                                                                                                                                                                                                                                                                                                                                                                                                                                                           | 144°                                                                          |
| Pull-out force                                                 | 20008 lbf (8900 daN)                                                                     | 20008 lbf (8900 daN)                                                                                                                                                                                                                                                                                                                                                                                                                                                                                                                                                                                                                                                                                                                                                                                                                                                                                                                                                                                                                                                                                                                                                                                                                                                                                                                                                                                                                                                                                                                                                                                                                                                                                                                                                                                                                                                                                                                                                                                                                                                                                                           | 20008 lbf (8900 daN)                                                          |
| Towing force                                                   | 19300 lbf (8585 daN)                                                                     | 19300 lbf (8585 daN)                                                                                                                                                                                                                                                                                                                                                                                                                                                                                                                                                                                                                                                                                                                                                                                                                                                                                                                                                                                                                                                                                                                                                                                                                                                                                                                                                                                                                                                                                                                                                                                                                                                                                                                                                                                                                                                                                                                                                                                                                                                                                                           | 19300 lbf (8585 daN)                                                          |
| Unladen mass                                                   | 23964 lb (10870 kg)                                                                      | 26125 lb (11850 kg)                                                                                                                                                                                                                                                                                                                                                                                                                                                                                                                                                                                                                                                                                                                                                                                                                                                                                                                                                                                                                                                                                                                                                                                                                                                                                                                                                                                                                                                                                                                                                                                                                                                                                                                                                                                                                                                                                                                                                                                                                                                                                                            | 26125 lb (11850 kg)                                                           |
| Maximum climb angle                                            | 40%                                                                                      | 40%                                                                                                                                                                                                                                                                                                                                                                                                                                                                                                                                                                                                                                                                                                                                                                                                                                                                                                                                                                                                                                                                                                                                                                                                                                                                                                                                                                                                                                                                                                                                                                                                                                                                                                                                                                                                                                                                                                                                                                                                                                                                                                                            | 40%                                                                           |
| Max speed (referred to wheels with maximum permitted diameter) | 31.1 mph (50 km/h)                                                                       | 31.1 mph (50 km/h)                                                                                                                                                                                                                                                                                                                                                                                                                                                                                                                                                                                                                                                                                                                                                                                                                                                                                                                                                                                                                                                                                                                                                                                                                                                                                                                                                                                                                                                                                                                                                                                                                                                                                                                                                                                                                                                                                                                                                                                                                                                                                                             | 31.1 mph (50 km/h)                                                            |
| BOOM                                                           |                                                                                          |                                                                                                                                                                                                                                                                                                                                                                                                                                                                                                                                                                                                                                                                                                                                                                                                                                                                                                                                                                                                                                                                                                                                                                                                                                                                                                                                                                                                                                                                                                                                                                                                                                                                                                                                                                                                                                                                                                                                                                                                                                                                                                                                |                                                                               |
| Vehicle model                                                  | AGRI MAX 50.8 POWER X2                                                                   | AGRI MAX 60.9 POWER X2                                                                                                                                                                                                                                                                                                                                                                                                                                                                                                                                                                                                                                                                                                                                                                                                                                                                                                                                                                                                                                                                                                                                                                                                                                                                                                                                                                                                                                                                                                                                                                                                                                                                                                                                                                                                                                                                                                                                                                                                                                                                                                         | AGRI MAX 65.8 POWER X2                                                        |
| Lifting                                                        | 8.7 s                                                                                    | 11.1 s                                                                                                                                                                                                                                                                                                                                                                                                                                                                                                                                                                                                                                                                                                                                                                                                                                                                                                                                                                                                                                                                                                                                                                                                                                                                                                                                                                                                                                                                                                                                                                                                                                                                                                                                                                                                                                                                                                                                                                                                                                                                                                                         | 11.1 s                                                                        |
| Descent                                                        | 6.9 s                                                                                    | 10.4 s                                                                                                                                                                                                                                                                                                                                                                                                                                                                                                                                                                                                                                                                                                                                                                                                                                                                                                                                                                                                                                                                                                                                                                                                                                                                                                                                                                                                                                                                                                                                                                                                                                                                                                                                                                                                                                                                                                                                                                                                                                                                                                                         | 10.4 s                                                                        |
| Extension                                                      | 7.3 s                                                                                    | 8.4 s                                                                                                                                                                                                                                                                                                                                                                                                                                                                                                                                                                                                                                                                                                                                                                                                                                                                                                                                                                                                                                                                                                                                                                                                                                                                                                                                                                                                                                                                                                                                                                                                                                                                                                                                                                                                                                                                                                                                                                                                                                                                                                                          | 7.3 s                                                                         |
| Retraction                                                     | 4.8 s                                                                                    | 5.5 s                                                                                                                                                                                                                                                                                                                                                                                                                                                                                                                                                                                                                                                                                                                                                                                                                                                                                                                                                                                                                                                                                                                                                                                                                                                                                                                                                                                                                                                                                                                                                                                                                                                                                                                                                                                                                                                                                                                                                                                                                                                                                                                          | 4.8 s                                                                         |
| Forward swiveling                                              | 3.7 s                                                                                    | 3.7 s                                                                                                                                                                                                                                                                                                                                                                                                                                                                                                                                                                                                                                                                                                                                                                                                                                                                                                                                                                                                                                                                                                                                                                                                                                                                                                                                                                                                                                                                                                                                                                                                                                                                                                                                                                                                                                                                                                                                                                                                                                                                                                                          | 3.7 s                                                                         |
| Reverse swiveling                                              | 3.8 s                                                                                    | 3.8 s                                                                                                                                                                                                                                                                                                                                                                                                                                                                                                                                                                                                                                                                                                                                                                                                                                                                                                                                                                                                                                                                                                                                                                                                                                                                                                                                                                                                                                                                                                                                                                                                                                                                                                                                                                                                                                                                                                                                                                                                                                                                                                                          | 3.8 s                                                                         |
| ENGINE                                                         |                                                                                          |                                                                                                                                                                                                                                                                                                                                                                                                                                                                                                                                                                                                                                                                                                                                                                                                                                                                                                                                                                                                                                                                                                                                                                                                                                                                                                                                                                                                                                                                                                                                                                                                                                                                                                                                                                                                                                                                                                                                                                                                                                                                                                                                |                                                                               |
| Vehicle model                                                  | AGRI MAX 50.8 POWER X2                                                                   | AGRI MAX 60.9 POWER X2                                                                                                                                                                                                                                                                                                                                                                                                                                                                                                                                                                                                                                                                                                                                                                                                                                                                                                                                                                                                                                                                                                                                                                                                                                                                                                                                                                                                                                                                                                                                                                                                                                                                                                                                                                                                                                                                                                                                                                                                                                                                                                         | AGRI MAX 65.8 POWER X2                                                        |
| Brand                                                          | FPT                                                                                      | FPT                                                                                                                                                                                                                                                                                                                                                                                                                                                                                                                                                                                                                                                                                                                                                                                                                                                                                                                                                                                                                                                                                                                                                                                                                                                                                                                                                                                                                                                                                                                                                                                                                                                                                                                                                                                                                                                                                                                                                                                                                                                                                                                            | FPT                                                                           |
| Nominal power                                                  | 168 HP (125 kW)                                                                          | 168 HP (125 kW)                                                                                                                                                                                                                                                                                                                                                                                                                                                                                                                                                                                                                                                                                                                                                                                                                                                                                                                                                                                                                                                                                                                                                                                                                                                                                                                                                                                                                                                                                                                                                                                                                                                                                                                                                                                                                                                                                                                                                                                                                                                                                                                | 168 HP (125 kW)                                                               |
| @rpm                                                           | 2200 rpm                                                                                 | 2200 rpm                                                                                                                                                                                                                                                                                                                                                                                                                                                                                                                                                                                                                                                                                                                                                                                                                                                                                                                                                                                                                                                                                                                                                                                                                                                                                                                                                                                                                                                                                                                                                                                                                                                                                                                                                                                                                                                                                                                                                                                                                                                                                                                       | 2200 rpm                                                                      |
| Peak power                                                     | 172 HP (128 kW)                                                                          | 172 HP (128 kW)                                                                                                                                                                                                                                                                                                                                                                                                                                                                                                                                                                                                                                                                                                                                                                                                                                                                                                                                                                                                                                                                                                                                                                                                                                                                                                                                                                                                                                                                                                                                                                                                                                                                                                                                                                                                                                                                                                                                                                                                                                                                                                                | 172 HP (128 kW)                                                               |
| @rpm                                                           | 1900 rpm                                                                                 | 1900 rpm                                                                                                                                                                                                                                                                                                                                                                                                                                                                                                                                                                                                                                                                                                                                                                                                                                                                                                                                                                                                                                                                                                                                                                                                                                                                                                                                                                                                                                                                                                                                                                                                                                                                                                                                                                                                                                                                                                                                                                                                                                                                                                                       | 1900 rpm                                                                      |
| Operation                                                      | 4-stroke                                                                                 | 4-stroke                                                                                                                                                                                                                                                                                                                                                                                                                                                                                                                                                                                                                                                                                                                                                                                                                                                                                                                                                                                                                                                                                                                                                                                                                                                                                                                                                                                                                                                                                                                                                                                                                                                                                                                                                                                                                                                                                                                                                                                                                                                                                                                       | 4-stroke                                                                      |
| Injection                                                      | Electronic, Common Rail                                                                  | Electronic, Common Rail                                                                                                                                                                                                                                                                                                                                                                                                                                                                                                                                                                                                                                                                                                                                                                                                                                                                                                                                                                                                                                                                                                                                                                                                                                                                                                                                                                                                                                                                                                                                                                                                                                                                                                                                                                                                                                                                                                                                                                                                                                                                                                        | Electronic, Common Rail                                                       |
| Number and arrangement of cylinders                            | 4, Vertical in line                                                                      | 4, Vertical in line                                                                                                                                                                                                                                                                                                                                                                                                                                                                                                                                                                                                                                                                                                                                                                                                                                                                                                                                                                                                                                                                                                                                                                                                                                                                                                                                                                                                                                                                                                                                                                                                                                                                                                                                                                                                                                                                                                                                                                                                                                                                                                            | 4, Vertical in line                                                           |
| Displacement                                                   | 274 in <sup>3</sup> (4485 cm <sup>3</sup> )                                              | 274 in <sup>3</sup> (4485 cm <sup>3</sup> )                                                                                                                                                                                                                                                                                                                                                                                                                                                                                                                                                                                                                                                                                                                                                                                                                                                                                                                                                                                                                                                                                                                                                                                                                                                                                                                                                                                                                                                                                                                                                                                                                                                                                                                                                                                                                                                                                                                                                                                                                                                                                    | 274 in <sup>3</sup> (4485 cm <sup>3</sup> )                                   |
| Consumption                                                    | 348.74 lb/Hp h (212 g/kWh)                                                               | 348.74 lb/Hp h (212 g/kWh)                                                                                                                                                                                                                                                                                                                                                                                                                                                                                                                                                                                                                                                                                                                                                                                                                                                                                                                                                                                                                                                                                                                                                                                                                                                                                                                                                                                                                                                                                                                                                                                                                                                                                                                                                                                                                                                                                                                                                                                                                                                                                                     | 348.74 lb/Hp h (212 g/kWh)                                                    |
| @rpm                                                           | 2200 rpm                                                                                 | 2200 rpm                                                                                                                                                                                                                                                                                                                                                                                                                                                                                                                                                                                                                                                                                                                                                                                                                                                                                                                                                                                                                                                                                                                                                                                                                                                                                                                                                                                                                                                                                                                                                                                                                                                                                                                                                                                                                                                                                                                                                                                                                                                                                                                       | 2200 rpm                                                                      |
| Emission standard                                              | Stage V                                                                                  | Stage V                                                                                                                                                                                                                                                                                                                                                                                                                                                                                                                                                                                                                                                                                                                                                                                                                                                                                                                                                                                                                                                                                                                                                                                                                                                                                                                                                                                                                                                                                                                                                                                                                                                                                                                                                                                                                                                                                                                                                                                                                                                                                                                        | Stage V                                                                       |
| Exhaust gas treatment                                          | DOC+SCRoF (with AdBlue)                                                                  | DOC+SCRoF (with AdBlue)                                                                                                                                                                                                                                                                                                                                                                                                                                                                                                                                                                                                                                                                                                                                                                                                                                                                                                                                                                                                                                                                                                                                                                                                                                                                                                                                                                                                                                                                                                                                                                                                                                                                                                                                                                                                                                                                                                                                                                                                                                                                                                        | DOC+SCRoF (with AdBlue)                                                       |
| Cooling system                                                 | Liquid                                                                                   | Liquid                                                                                                                                                                                                                                                                                                                                                                                                                                                                                                                                                                                                                                                                                                                                                                                                                                                                                                                                                                                                                                                                                                                                                                                                                                                                                                                                                                                                                                                                                                                                                                                                                                                                                                                                                                                                                                                                                                                                                                                                                                                                                                                         | Liquid                                                                        |
| Intake                                                         | 16-valve turbocharger with aftercooler                                                   | 16-valve turbocharger with aftercooler                                                                                                                                                                                                                                                                                                                                                                                                                                                                                                                                                                                                                                                                                                                                                                                                                                                                                                                                                                                                                                                                                                                                                                                                                                                                                                                                                                                                                                                                                                                                                                                                                                                                                                                                                                                                                                                                                                                                                                                                                                                                                         | 16-valve turbocharger with aftercooler                                        |
|                                                                | To taile tailbookia.ge. Will altereoore.                                                 | To varie tal both anger than artereone.                                                                                                                                                                                                                                                                                                                                                                                                                                                                                                                                                                                                                                                                                                                                                                                                                                                                                                                                                                                                                                                                                                                                                                                                                                                                                                                                                                                                                                                                                                                                                                                                                                                                                                                                                                                                                                                                                                                                                                                                                                                                                        | To varie tarbotharger man artereoorer                                         |
| DIFFERENTIAL AXLES                                             |                                                                                          |                                                                                                                                                                                                                                                                                                                                                                                                                                                                                                                                                                                                                                                                                                                                                                                                                                                                                                                                                                                                                                                                                                                                                                                                                                                                                                                                                                                                                                                                                                                                                                                                                                                                                                                                                                                                                                                                                                                                                                                                                                                                                                                                |                                                                               |
| Vehicle model                                                  | AGRI MAX 50.8 POWER X2                                                                   | AGRI MAX 60.9 POWER X2                                                                                                                                                                                                                                                                                                                                                                                                                                                                                                                                                                                                                                                                                                                                                                                                                                                                                                                                                                                                                                                                                                                                                                                                                                                                                                                                                                                                                                                                                                                                                                                                                                                                                                                                                                                                                                                                                                                                                                                                                                                                                                         | AGRI MAX 65.8 POWER X2                                                        |
| Type of axles                                                  | 2 steering, with 4 epicycloidal reduction gears.                                         | 2 steering, with 4 epicycloidal reduction gears.                                                                                                                                                                                                                                                                                                                                                                                                                                                                                                                                                                                                                                                                                                                                                                                                                                                                                                                                                                                                                                                                                                                                                                                                                                                                                                                                                                                                                                                                                                                                                                                                                                                                                                                                                                                                                                                                                                                                                                                                                                                                               | 2 steering, with 4 epicycloidal reduction gears.                              |
| Total                                                          | Limited slip 45% on both axles                                                           | Limited slip 45% on both axles                                                                                                                                                                                                                                                                                                                                                                                                                                                                                                                                                                                                                                                                                                                                                                                                                                                                                                                                                                                                                                                                                                                                                                                                                                                                                                                                                                                                                                                                                                                                                                                                                                                                                                                                                                                                                                                                                                                                                                                                                                                                                                 | Limited slip 45% on both axles                                                |
| Type of steering                                               | 4 wheels / transversal / 2 wheels                                                        | 4 wheels / transversal / 2 wheels                                                                                                                                                                                                                                                                                                                                                                                                                                                                                                                                                                                                                                                                                                                                                                                                                                                                                                                                                                                                                                                                                                                                                                                                                                                                                                                                                                                                                                                                                                                                                                                                                                                                                                                                                                                                                                                                                                                                                                                                                                                                                              | 4 wheels / transversal / 2 wheels                                             |
| FRONT AXLE                                                     | Rigid (Levelling upon request)                                                           | Rigid (Levelling upon request)                                                                                                                                                                                                                                                                                                                                                                                                                                                                                                                                                                                                                                                                                                                                                                                                                                                                                                                                                                                                                                                                                                                                                                                                                                                                                                                                                                                                                                                                                                                                                                                                                                                                                                                                                                                                                                                                                                                                                                                                                                                                                                 | Rigid (Levelling upon request)                                                |
| Rear axle                                                      | Swinging                                                                                 | Swinging                                                                                                                                                                                                                                                                                                                                                                                                                                                                                                                                                                                                                                                                                                                                                                                                                                                                                                                                                                                                                                                                                                                                                                                                                                                                                                                                                                                                                                                                                                                                                                                                                                                                                                                                                                                                                                                                                                                                                                                                                                                                                                                       | Swinging                                                                      |
| Service braking                                                | Oil bath with servo brake on front and rear axle with double hydraulic system            | Oil bath with servo brake on front and rear axle with double hydraulic system                                                                                                                                                                                                                                                                                                                                                                                                                                                                                                                                                                                                                                                                                                                                                                                                                                                                                                                                                                                                                                                                                                                                                                                                                                                                                                                                                                                                                                                                                                                                                                                                                                                                                                                                                                                                                                                                                                                                                                                                                                                  | Oil bath with servo brake on front and rear axle with double hydraulic system |
| Parking braking                                                | Negative actuation with electronic control                                               | Negative actuation with electronic control                                                                                                                                                                                                                                                                                                                                                                                                                                                                                                                                                                                                                                                                                                                                                                                                                                                                                                                                                                                                                                                                                                                                                                                                                                                                                                                                                                                                                                                                                                                                                                                                                                                                                                                                                                                                                                                                                                                                                                                                                                                                                     | Negative actuation with electronic control                                    |
|                                                                | gaure actaution man electronic control                                                   | negative actuation min electronic control                                                                                                                                                                                                                                                                                                                                                                                                                                                                                                                                                                                                                                                                                                                                                                                                                                                                                                                                                                                                                                                                                                                                                                                                                                                                                                                                                                                                                                                                                                                                                                                                                                                                                                                                                                                                                                                                                                                                                                                                                                                                                      | negative actuation with electronic control                                    |
| HYDRAULIC SYSTEM                                               |                                                                                          |                                                                                                                                                                                                                                                                                                                                                                                                                                                                                                                                                                                                                                                                                                                                                                                                                                                                                                                                                                                                                                                                                                                                                                                                                                                                                                                                                                                                                                                                                                                                                                                                                                                                                                                                                                                                                                                                                                                                                                                                                                                                                                                                |                                                                               |
| Vehicle model                                                  | AGRI MAX 50.8 POWER X2                                                                   | AGRI MAX 60.9 POWER X2                                                                                                                                                                                                                                                                                                                                                                                                                                                                                                                                                                                                                                                                                                                                                                                                                                                                                                                                                                                                                                                                                                                                                                                                                                                                                                                                                                                                                                                                                                                                                                                                                                                                                                                                                                                                                                                                                                                                                                                                                                                                                                         | AGRI MAX 65.8 POWER X2                                                        |
| Hydraulic pump type                                            | Piston pump with variable flow rate for power steering and movements. Gear pumps for Fan | Piston pump with variable flow rate for power                                                                                                                                                                                                                                                                                                                                                                                                                                                                                                                                                                                                                                                                                                                                                                                                                                                                                                                                                                                                                                                                                                                                                                                                                                                                                                                                                                                                                                                                                                                                                                                                                                                                                                                                                                                                                                                                                                                                                                                                                                                                                  | Piston pump with variable flow rate for power                                 |
|                                                                | Drive with fan reversal.                                                                 | steering and movements. Gear pumps for Fan Drive with fan reversal.                                                                                                                                                                                                                                                                                                                                                                                                                                                                                                                                                                                                                                                                                                                                                                                                                                                                                                                                                                                                                                                                                                                                                                                                                                                                                                                                                                                                                                                                                                                                                                                                                                                                                                                                                                                                                                                                                                                                                                                                                                                            | steering and movements. Gear pumps for Fan Drive with fan reversal.           |
| Hydraulic pump capacity                                        | 80.6 gal/min (305 l/min)                                                                 | 80.6 gal/min (305 l/min)                                                                                                                                                                                                                                                                                                                                                                                                                                                                                                                                                                                                                                                                                                                                                                                                                                                                                                                                                                                                                                                                                                                                                                                                                                                                                                                                                                                                                                                                                                                                                                                                                                                                                                                                                                                                                                                                                                                                                                                                                                                                                                       | 80.6 gal/min (305 l/min)                                                      |
| Max. operating pressure                                        | 3771 psi (26 MPa)                                                                        | 3771 psi (26 MPa)                                                                                                                                                                                                                                                                                                                                                                                                                                                                                                                                                                                                                                                                                                                                                                                                                                                                                                                                                                                                                                                                                                                                                                                                                                                                                                                                                                                                                                                                                                                                                                                                                                                                                                                                                                                                                                                                                                                                                                                                                                                                                                              | 3771 psi (26 MPa)                                                             |
| Distributor control                                            | 4 in 1 proportional electrical Joystick with FNR                                         | 4 in 1 proportional electrical Joystick with FNR                                                                                                                                                                                                                                                                                                                                                                                                                                                                                                                                                                                                                                                                                                                                                                                                                                                                                                                                                                                                                                                                                                                                                                                                                                                                                                                                                                                                                                                                                                                                                                                                                                                                                                                                                                                                                                                                                                                                                                                                                                                                               | 4 in 1 proportional electrical Joystick with FNR                              |
|                                                                | - pp                                                                                     | - proposition of the state of t | - propositional electrical polytical with 1911                                |
| REFUELING                                                      |                                                                                          |                                                                                                                                                                                                                                                                                                                                                                                                                                                                                                                                                                                                                                                                                                                                                                                                                                                                                                                                                                                                                                                                                                                                                                                                                                                                                                                                                                                                                                                                                                                                                                                                                                                                                                                                                                                                                                                                                                                                                                                                                                                                                                                                |                                                                               |
| Vehicle model                                                  | AGRI MAX 50.8 POWER X2                                                                   | AGRI MAX 60.9 POWER X2                                                                                                                                                                                                                                                                                                                                                                                                                                                                                                                                                                                                                                                                                                                                                                                                                                                                                                                                                                                                                                                                                                                                                                                                                                                                                                                                                                                                                                                                                                                                                                                                                                                                                                                                                                                                                                                                                                                                                                                                                                                                                                         | AGRI MAX 65.8 POWER X2                                                        |
| Hydraulic system (total)                                       | 44.91 gal (170 l)                                                                        | 44.91 gal (170 l)                                                                                                                                                                                                                                                                                                                                                                                                                                                                                                                                                                                                                                                                                                                                                                                                                                                                                                                                                                                                                                                                                                                                                                                                                                                                                                                                                                                                                                                                                                                                                                                                                                                                                                                                                                                                                                                                                                                                                                                                                                                                                                              | 44.91 gal (170 l)                                                             |
| FUEL TANK                                                      | 46.23 gal (175 l)                                                                        | 46.23 gal (175 l)                                                                                                                                                                                                                                                                                                                                                                                                                                                                                                                                                                                                                                                                                                                                                                                                                                                                                                                                                                                                                                                                                                                                                                                                                                                                                                                                                                                                                                                                                                                                                                                                                                                                                                                                                                                                                                                                                                                                                                                                                                                                                                              | 46.23 gal (175 l)                                                             |
| AdBlue tank                                                    | 7.13 gal (27 l)                                                                          | 7.13 gal (27 l)                                                                                                                                                                                                                                                                                                                                                                                                                                                                                                                                                                                                                                                                                                                                                                                                                                                                                                                                                                                                                                                                                                                                                                                                                                                                                                                                                                                                                                                                                                                                                                                                                                                                                                                                                                                                                                                                                                                                                                                                                                                                                                                | 7.13 gal (27 l)                                                               |
| TRANSMISSION                                                   |                                                                                          |                                                                                                                                                                                                                                                                                                                                                                                                                                                                                                                                                                                                                                                                                                                                                                                                                                                                                                                                                                                                                                                                                                                                                                                                                                                                                                                                                                                                                                                                                                                                                                                                                                                                                                                                                                                                                                                                                                                                                                                                                                                                                                                                |                                                                               |
| Vehicle model                                                  | AGRI MAX 50.8 POWER X2                                                                   | AGRI MAX 60.9 POWER X2                                                                                                                                                                                                                                                                                                                                                                                                                                                                                                                                                                                                                                                                                                                                                                                                                                                                                                                                                                                                                                                                                                                                                                                                                                                                                                                                                                                                                                                                                                                                                                                                                                                                                                                                                                                                                                                                                                                                                                                                                                                                                                         | AGRI MAX 65.8 POWER X2                                                        |
| Transmission type                                              | Continuously variable hydrostatic-mechanical                                             | Continuously variable hydrostatic-mechanical                                                                                                                                                                                                                                                                                                                                                                                                                                                                                                                                                                                                                                                                                                                                                                                                                                                                                                                                                                                                                                                                                                                                                                                                                                                                                                                                                                                                                                                                                                                                                                                                                                                                                                                                                                                                                                                                                                                                                                                                                                                                                   | Continuously variable hydrostatic-mechanical                                  |
|                                                                | CVT                                                                                      | CVT                                                                                                                                                                                                                                                                                                                                                                                                                                                                                                                                                                                                                                                                                                                                                                                                                                                                                                                                                                                                                                                                                                                                                                                                                                                                                                                                                                                                                                                                                                                                                                                                                                                                                                                                                                                                                                                                                                                                                                                                                                                                                                                            | CVT                                                                           |
| Reversal                                                       | With electronic control operated with vehicle in motion                                  | motion                                                                                                                                                                                                                                                                                                                                                                                                                                                                                                                                                                                                                                                                                                                                                                                                                                                                                                                                                                                                                                                                                                                                                                                                                                                                                                                                                                                                                                                                                                                                                                                                                                                                                                                                                                                                                                                                                                                                                                                                                                                                                                                         | With electronic control operated with vehicle in motion                       |
| Inching                                                        | With electronic pedal for controlled forward movement                                    | With electronic pedal for controlled forward movement                                                                                                                                                                                                                                                                                                                                                                                                                                                                                                                                                                                                                                                                                                                                                                                                                                                                                                                                                                                                                                                                                                                                                                                                                                                                                                                                                                                                                                                                                                                                                                                                                                                                                                                                                                                                                                                                                                                                                                                                                                                                          | With electronic pedal for controlled forward movement                         |
| Drive mode                                                     | Automotive, Eco, Loader, Creeper                                                         | Automotive, Eco, Loader, Creeper                                                                                                                                                                                                                                                                                                                                                                                                                                                                                                                                                                                                                                                                                                                                                                                                                                                                                                                                                                                                                                                                                                                                                                                                                                                                                                                                                                                                                                                                                                                                                                                                                                                                                                                                                                                                                                                                                                                                                                                                                                                                                               | Automotive, Eco, Loader, Creeper                                              |
| TOWING CAPACITY                                                |                                                                                          |                                                                                                                                                                                                                                                                                                                                                                                                                                                                                                                                                                                                                                                                                                                                                                                                                                                                                                                                                                                                                                                                                                                                                                                                                                                                                                                                                                                                                                                                                                                                                                                                                                                                                                                                                                                                                                                                                                                                                                                                                                                                                                                                |                                                                               |
| Vehicle model                                                  | AGRI MAX 50.8 POWER X2                                                                   | AGRI MAX 60.9 POWER X2                                                                                                                                                                                                                                                                                                                                                                                                                                                                                                                                                                                                                                                                                                                                                                                                                                                                                                                                                                                                                                                                                                                                                                                                                                                                                                                                                                                                                                                                                                                                                                                                                                                                                                                                                                                                                                                                                                                                                                                                                                                                                                         | AGRI MAX 65.8 POWER X2                                                        |
| Unbraked trailer                                               | 7716 lb (3500 kg)                                                                        | 7716 lb (3500 kg)                                                                                                                                                                                                                                                                                                                                                                                                                                                                                                                                                                                                                                                                                                                                                                                                                                                                                                                                                                                                                                                                                                                                                                                                                                                                                                                                                                                                                                                                                                                                                                                                                                                                                                                                                                                                                                                                                                                                                                                                                                                                                                              | 7716 lb (3500 kg)                                                             |
| Inertia braking                                                | 17637 lb (8000 kg)                                                                       | 17637 lb (8000 kg)                                                                                                                                                                                                                                                                                                                                                                                                                                                                                                                                                                                                                                                                                                                                                                                                                                                                                                                                                                                                                                                                                                                                                                                                                                                                                                                                                                                                                                                                                                                                                                                                                                                                                                                                                                                                                                                                                                                                                                                                                                                                                                             | 17637 lb (8000 kg)                                                            |
| 3                                                              |                                                                                          | . J.                                                                                                                                                                                                                                                                                                                                                                                                                                                                                                                                                                                                                                                                                                                                                                                                                                                                                                                                                                                                                                                                                                                                                                                                                                                                                                                                                                                                                                                                                                                                                                                                                                                                                                                                                                                                                                                                                                                                                                                                                                                                                                                           |                                                                               |
| Hydraulic/pneumatic braking                                    | 55116 lb (25000 kg)                                                                      | 55116 lb (25000 kg)                                                                                                                                                                                                                                                                                                                                                                                                                                                                                                                                                                                                                                                                                                                                                                                                                                                                                                                                                                                                                                                                                                                                                                                                                                                                                                                                                                                                                                                                                                                                                                                                                                                                                                                                                                                                                                                                                                                                                                                                                                                                                                            | 55116 lb (25000 kg)                                                           |