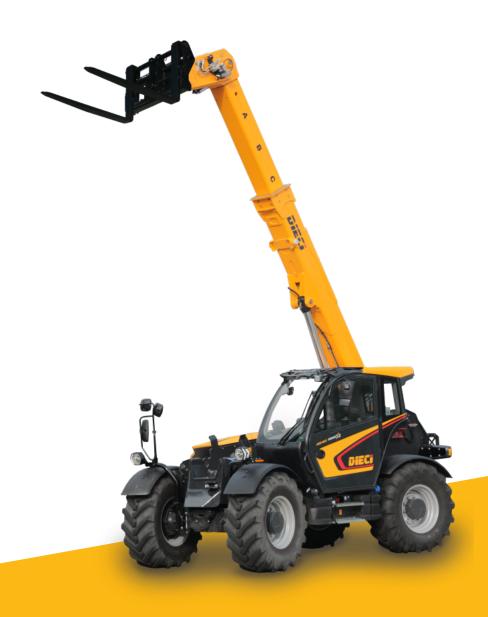

## **AGRI MAX POWER X2**

50.8 | 60.9 | 65.8

dieci-americas.com

| PERFORMANCE                                                    |                                                                                          |                                                                                                                                                                                                                                                                                                                                                                                                                                                                                                                                                                                                                                                                                                                                                                                                                                                                                                                                                                                                                                                                                                                                                                                                                                                                                                                                                                                                                                                                                                                                                                                                                                                                                                                                                                                                                                                                                                                                                                                                                                                                                                                                |                                                                               |
|----------------------------------------------------------------|------------------------------------------------------------------------------------------|--------------------------------------------------------------------------------------------------------------------------------------------------------------------------------------------------------------------------------------------------------------------------------------------------------------------------------------------------------------------------------------------------------------------------------------------------------------------------------------------------------------------------------------------------------------------------------------------------------------------------------------------------------------------------------------------------------------------------------------------------------------------------------------------------------------------------------------------------------------------------------------------------------------------------------------------------------------------------------------------------------------------------------------------------------------------------------------------------------------------------------------------------------------------------------------------------------------------------------------------------------------------------------------------------------------------------------------------------------------------------------------------------------------------------------------------------------------------------------------------------------------------------------------------------------------------------------------------------------------------------------------------------------------------------------------------------------------------------------------------------------------------------------------------------------------------------------------------------------------------------------------------------------------------------------------------------------------------------------------------------------------------------------------------------------------------------------------------------------------------------------|-------------------------------------------------------------------------------|
| Vehicle model                                                  | AGRI MAX 50.8 POWER X2                                                                   | AGRI MAX 60.9 POWER X2                                                                                                                                                                                                                                                                                                                                                                                                                                                                                                                                                                                                                                                                                                                                                                                                                                                                                                                                                                                                                                                                                                                                                                                                                                                                                                                                                                                                                                                                                                                                                                                                                                                                                                                                                                                                                                                                                                                                                                                                                                                                                                         | AGRI MAX 65.8 POWER X2                                                        |
| Maximum capacity                                               | 11000 lb (4990 kg)                                                                       | 13200 lb (5987 kg)                                                                                                                                                                                                                                                                                                                                                                                                                                                                                                                                                                                                                                                                                                                                                                                                                                                                                                                                                                                                                                                                                                                                                                                                                                                                                                                                                                                                                                                                                                                                                                                                                                                                                                                                                                                                                                                                                                                                                                                                                                                                                                             | 14330 lb (6500 kg)                                                            |
| Maximum lifting height                                         | 25.3 ft (7.7 m)                                                                          | 28.2 ft (8.6 m)                                                                                                                                                                                                                                                                                                                                                                                                                                                                                                                                                                                                                                                                                                                                                                                                                                                                                                                                                                                                                                                                                                                                                                                                                                                                                                                                                                                                                                                                                                                                                                                                                                                                                                                                                                                                                                                                                                                                                                                                                                                                                                                | 25.3 ft (7.7 m)                                                               |
| Maximum horizontal extension                                   | 13.5 ft (4.1 m)                                                                          | 13.5 ft (4.1 m)                                                                                                                                                                                                                                                                                                                                                                                                                                                                                                                                                                                                                                                                                                                                                                                                                                                                                                                                                                                                                                                                                                                                                                                                                                                                                                                                                                                                                                                                                                                                                                                                                                                                                                                                                                                                                                                                                                                                                                                                                                                                                                                | 13.5 ft (4.1 m)                                                               |
| Fork swiveling angle                                           | 144°                                                                                     | 144°                                                                                                                                                                                                                                                                                                                                                                                                                                                                                                                                                                                                                                                                                                                                                                                                                                                                                                                                                                                                                                                                                                                                                                                                                                                                                                                                                                                                                                                                                                                                                                                                                                                                                                                                                                                                                                                                                                                                                                                                                                                                                                                           | 144°                                                                          |
| Pull-out force                                                 | 20008 lbf (8900 daN)                                                                     | 20008 lbf (8900 daN)                                                                                                                                                                                                                                                                                                                                                                                                                                                                                                                                                                                                                                                                                                                                                                                                                                                                                                                                                                                                                                                                                                                                                                                                                                                                                                                                                                                                                                                                                                                                                                                                                                                                                                                                                                                                                                                                                                                                                                                                                                                                                                           | 20008 lbf (8900 daN)                                                          |
| Towing force                                                   | 19300 lbf (8585 daN)                                                                     | 19300 lbf (8585 daN)                                                                                                                                                                                                                                                                                                                                                                                                                                                                                                                                                                                                                                                                                                                                                                                                                                                                                                                                                                                                                                                                                                                                                                                                                                                                                                                                                                                                                                                                                                                                                                                                                                                                                                                                                                                                                                                                                                                                                                                                                                                                                                           | 19300 lbf (8585 daN)                                                          |
| Unladen mass                                                   | 23964 lb (10870 kg)                                                                      | 26125 lb (11850 kg)                                                                                                                                                                                                                                                                                                                                                                                                                                                                                                                                                                                                                                                                                                                                                                                                                                                                                                                                                                                                                                                                                                                                                                                                                                                                                                                                                                                                                                                                                                                                                                                                                                                                                                                                                                                                                                                                                                                                                                                                                                                                                                            | 26125 lb (11850 kg)                                                           |
| Maximum climb angle                                            | 40%                                                                                      | 40%                                                                                                                                                                                                                                                                                                                                                                                                                                                                                                                                                                                                                                                                                                                                                                                                                                                                                                                                                                                                                                                                                                                                                                                                                                                                                                                                                                                                                                                                                                                                                                                                                                                                                                                                                                                                                                                                                                                                                                                                                                                                                                                            | 40%                                                                           |
| Max speed (referred to wheels with maximum permitted diameter) | 31.1 mph (50 km/h)                                                                       | 31.1 mph (50 km/h)                                                                                                                                                                                                                                                                                                                                                                                                                                                                                                                                                                                                                                                                                                                                                                                                                                                                                                                                                                                                                                                                                                                                                                                                                                                                                                                                                                                                                                                                                                                                                                                                                                                                                                                                                                                                                                                                                                                                                                                                                                                                                                             | 31.1 mph (50 km/h)                                                            |
| BOOM                                                           |                                                                                          |                                                                                                                                                                                                                                                                                                                                                                                                                                                                                                                                                                                                                                                                                                                                                                                                                                                                                                                                                                                                                                                                                                                                                                                                                                                                                                                                                                                                                                                                                                                                                                                                                                                                                                                                                                                                                                                                                                                                                                                                                                                                                                                                |                                                                               |
| Vehicle model                                                  | AGRI MAX 50.8 POWER X2                                                                   | AGRI MAX 60.9 POWER X2                                                                                                                                                                                                                                                                                                                                                                                                                                                                                                                                                                                                                                                                                                                                                                                                                                                                                                                                                                                                                                                                                                                                                                                                                                                                                                                                                                                                                                                                                                                                                                                                                                                                                                                                                                                                                                                                                                                                                                                                                                                                                                         | AGRI MAX 65.8 POWER X2                                                        |
| Lifting                                                        | 8.7 s                                                                                    | 11.1 s                                                                                                                                                                                                                                                                                                                                                                                                                                                                                                                                                                                                                                                                                                                                                                                                                                                                                                                                                                                                                                                                                                                                                                                                                                                                                                                                                                                                                                                                                                                                                                                                                                                                                                                                                                                                                                                                                                                                                                                                                                                                                                                         | 11.1 s                                                                        |
| Descent                                                        | 6.9 s                                                                                    | 10.4 s                                                                                                                                                                                                                                                                                                                                                                                                                                                                                                                                                                                                                                                                                                                                                                                                                                                                                                                                                                                                                                                                                                                                                                                                                                                                                                                                                                                                                                                                                                                                                                                                                                                                                                                                                                                                                                                                                                                                                                                                                                                                                                                         | 10.4 s                                                                        |
| Extension                                                      | 7.3 s                                                                                    | 8.4 s                                                                                                                                                                                                                                                                                                                                                                                                                                                                                                                                                                                                                                                                                                                                                                                                                                                                                                                                                                                                                                                                                                                                                                                                                                                                                                                                                                                                                                                                                                                                                                                                                                                                                                                                                                                                                                                                                                                                                                                                                                                                                                                          | 7.3 s                                                                         |
| Retraction                                                     | 4.8 s                                                                                    | 5.5 s                                                                                                                                                                                                                                                                                                                                                                                                                                                                                                                                                                                                                                                                                                                                                                                                                                                                                                                                                                                                                                                                                                                                                                                                                                                                                                                                                                                                                                                                                                                                                                                                                                                                                                                                                                                                                                                                                                                                                                                                                                                                                                                          | 4.8 s                                                                         |
| Forward swiveling                                              | 3.7 s                                                                                    | 3.7 s                                                                                                                                                                                                                                                                                                                                                                                                                                                                                                                                                                                                                                                                                                                                                                                                                                                                                                                                                                                                                                                                                                                                                                                                                                                                                                                                                                                                                                                                                                                                                                                                                                                                                                                                                                                                                                                                                                                                                                                                                                                                                                                          | 3.7 s                                                                         |
| Reverse swiveling                                              | 3.8 s                                                                                    | 3.8 s                                                                                                                                                                                                                                                                                                                                                                                                                                                                                                                                                                                                                                                                                                                                                                                                                                                                                                                                                                                                                                                                                                                                                                                                                                                                                                                                                                                                                                                                                                                                                                                                                                                                                                                                                                                                                                                                                                                                                                                                                                                                                                                          | 3.8 s                                                                         |
| ENGINE                                                         |                                                                                          |                                                                                                                                                                                                                                                                                                                                                                                                                                                                                                                                                                                                                                                                                                                                                                                                                                                                                                                                                                                                                                                                                                                                                                                                                                                                                                                                                                                                                                                                                                                                                                                                                                                                                                                                                                                                                                                                                                                                                                                                                                                                                                                                |                                                                               |
| Vehicle model                                                  | AGRI MAX 50.8 POWER X2                                                                   | AGRI MAX 60.9 POWER X2                                                                                                                                                                                                                                                                                                                                                                                                                                                                                                                                                                                                                                                                                                                                                                                                                                                                                                                                                                                                                                                                                                                                                                                                                                                                                                                                                                                                                                                                                                                                                                                                                                                                                                                                                                                                                                                                                                                                                                                                                                                                                                         | AGRI MAX 65.8 POWER X2                                                        |
| Brand                                                          | FPT                                                                                      | FPT                                                                                                                                                                                                                                                                                                                                                                                                                                                                                                                                                                                                                                                                                                                                                                                                                                                                                                                                                                                                                                                                                                                                                                                                                                                                                                                                                                                                                                                                                                                                                                                                                                                                                                                                                                                                                                                                                                                                                                                                                                                                                                                            | FPT                                                                           |
| Nominal power                                                  | 168 HP (125 kW)                                                                          | 168 HP (125 kW)                                                                                                                                                                                                                                                                                                                                                                                                                                                                                                                                                                                                                                                                                                                                                                                                                                                                                                                                                                                                                                                                                                                                                                                                                                                                                                                                                                                                                                                                                                                                                                                                                                                                                                                                                                                                                                                                                                                                                                                                                                                                                                                | 168 HP (125 kW)                                                               |
| @rpm                                                           | 2200 rpm                                                                                 | 2200 rpm                                                                                                                                                                                                                                                                                                                                                                                                                                                                                                                                                                                                                                                                                                                                                                                                                                                                                                                                                                                                                                                                                                                                                                                                                                                                                                                                                                                                                                                                                                                                                                                                                                                                                                                                                                                                                                                                                                                                                                                                                                                                                                                       | 2200 rpm                                                                      |
| Peak power                                                     | 172 HP (128 kW)                                                                          | 172 HP (128 kW)                                                                                                                                                                                                                                                                                                                                                                                                                                                                                                                                                                                                                                                                                                                                                                                                                                                                                                                                                                                                                                                                                                                                                                                                                                                                                                                                                                                                                                                                                                                                                                                                                                                                                                                                                                                                                                                                                                                                                                                                                                                                                                                | 172 HP (128 kW)                                                               |
| @rpm                                                           | 1900 rpm                                                                                 | 1900 rpm                                                                                                                                                                                                                                                                                                                                                                                                                                                                                                                                                                                                                                                                                                                                                                                                                                                                                                                                                                                                                                                                                                                                                                                                                                                                                                                                                                                                                                                                                                                                                                                                                                                                                                                                                                                                                                                                                                                                                                                                                                                                                                                       | 1900 rpm                                                                      |
| Operation                                                      | 4-stroke                                                                                 | 4-stroke                                                                                                                                                                                                                                                                                                                                                                                                                                                                                                                                                                                                                                                                                                                                                                                                                                                                                                                                                                                                                                                                                                                                                                                                                                                                                                                                                                                                                                                                                                                                                                                                                                                                                                                                                                                                                                                                                                                                                                                                                                                                                                                       | 4-stroke                                                                      |
| Injection                                                      | Electronic, Common Rail                                                                  | Electronic, Common Rail                                                                                                                                                                                                                                                                                                                                                                                                                                                                                                                                                                                                                                                                                                                                                                                                                                                                                                                                                                                                                                                                                                                                                                                                                                                                                                                                                                                                                                                                                                                                                                                                                                                                                                                                                                                                                                                                                                                                                                                                                                                                                                        | Electronic, Common Rail                                                       |
| Number and arrangement of cylinders                            | 4, Vertical in line                                                                      | 4, Vertical in line                                                                                                                                                                                                                                                                                                                                                                                                                                                                                                                                                                                                                                                                                                                                                                                                                                                                                                                                                                                                                                                                                                                                                                                                                                                                                                                                                                                                                                                                                                                                                                                                                                                                                                                                                                                                                                                                                                                                                                                                                                                                                                            | 4, Vertical in line                                                           |
| Displacement                                                   | 274 in <sup>3</sup> (4485 cm <sup>3</sup> )                                              | 274 in <sup>3</sup> (4485 cm <sup>3</sup> )                                                                                                                                                                                                                                                                                                                                                                                                                                                                                                                                                                                                                                                                                                                                                                                                                                                                                                                                                                                                                                                                                                                                                                                                                                                                                                                                                                                                                                                                                                                                                                                                                                                                                                                                                                                                                                                                                                                                                                                                                                                                                    | 274 in <sup>3</sup> (4485 cm <sup>3</sup> )                                   |
| Consumption                                                    | 348.74 lb/Hp h (212 g/kWh)                                                               | 348.74 lb/Hp h (212 g/kWh)                                                                                                                                                                                                                                                                                                                                                                                                                                                                                                                                                                                                                                                                                                                                                                                                                                                                                                                                                                                                                                                                                                                                                                                                                                                                                                                                                                                                                                                                                                                                                                                                                                                                                                                                                                                                                                                                                                                                                                                                                                                                                                     | 348.74 lb/Hp h (212 g/kWh)                                                    |
| @rpm                                                           | 2200 rpm                                                                                 | 2200 rpm                                                                                                                                                                                                                                                                                                                                                                                                                                                                                                                                                                                                                                                                                                                                                                                                                                                                                                                                                                                                                                                                                                                                                                                                                                                                                                                                                                                                                                                                                                                                                                                                                                                                                                                                                                                                                                                                                                                                                                                                                                                                                                                       | 2200 rpm                                                                      |
| Emission standard                                              | Stage V                                                                                  | Stage V                                                                                                                                                                                                                                                                                                                                                                                                                                                                                                                                                                                                                                                                                                                                                                                                                                                                                                                                                                                                                                                                                                                                                                                                                                                                                                                                                                                                                                                                                                                                                                                                                                                                                                                                                                                                                                                                                                                                                                                                                                                                                                                        | Stage V                                                                       |
| Exhaust gas treatment                                          | DOC+SCRoF (with AdBlue)                                                                  | DOC+SCRoF (with AdBlue)                                                                                                                                                                                                                                                                                                                                                                                                                                                                                                                                                                                                                                                                                                                                                                                                                                                                                                                                                                                                                                                                                                                                                                                                                                                                                                                                                                                                                                                                                                                                                                                                                                                                                                                                                                                                                                                                                                                                                                                                                                                                                                        | DOC+SCRoF (with AdBlue)                                                       |
| Cooling system                                                 | Liquid                                                                                   | Liquid                                                                                                                                                                                                                                                                                                                                                                                                                                                                                                                                                                                                                                                                                                                                                                                                                                                                                                                                                                                                                                                                                                                                                                                                                                                                                                                                                                                                                                                                                                                                                                                                                                                                                                                                                                                                                                                                                                                                                                                                                                                                                                                         | Liquid                                                                        |
| Intake                                                         | 16-valve turbocharger with aftercooler                                                   | 16-valve turbocharger with aftercooler                                                                                                                                                                                                                                                                                                                                                                                                                                                                                                                                                                                                                                                                                                                                                                                                                                                                                                                                                                                                                                                                                                                                                                                                                                                                                                                                                                                                                                                                                                                                                                                                                                                                                                                                                                                                                                                                                                                                                                                                                                                                                         | 16-valve turbocharger with aftercooler                                        |
|                                                                | To taile tailbookia.ge. Will altereoore.                                                 | To varie tal both anger than artereone.                                                                                                                                                                                                                                                                                                                                                                                                                                                                                                                                                                                                                                                                                                                                                                                                                                                                                                                                                                                                                                                                                                                                                                                                                                                                                                                                                                                                                                                                                                                                                                                                                                                                                                                                                                                                                                                                                                                                                                                                                                                                                        | To varie tarbotharger man artereoorer                                         |
| DIFFERENTIAL AXLES                                             |                                                                                          |                                                                                                                                                                                                                                                                                                                                                                                                                                                                                                                                                                                                                                                                                                                                                                                                                                                                                                                                                                                                                                                                                                                                                                                                                                                                                                                                                                                                                                                                                                                                                                                                                                                                                                                                                                                                                                                                                                                                                                                                                                                                                                                                |                                                                               |
| Vehicle model                                                  | AGRI MAX 50.8 POWER X2                                                                   | AGRI MAX 60.9 POWER X2                                                                                                                                                                                                                                                                                                                                                                                                                                                                                                                                                                                                                                                                                                                                                                                                                                                                                                                                                                                                                                                                                                                                                                                                                                                                                                                                                                                                                                                                                                                                                                                                                                                                                                                                                                                                                                                                                                                                                                                                                                                                                                         | AGRI MAX 65.8 POWER X2                                                        |
| Type of axles                                                  | 2 steering, with 4 epicycloidal reduction gears.                                         | 2 steering, with 4 epicycloidal reduction gears.                                                                                                                                                                                                                                                                                                                                                                                                                                                                                                                                                                                                                                                                                                                                                                                                                                                                                                                                                                                                                                                                                                                                                                                                                                                                                                                                                                                                                                                                                                                                                                                                                                                                                                                                                                                                                                                                                                                                                                                                                                                                               | 2 steering, with 4 epicycloidal reduction gears.                              |
| Total                                                          | Limited slip 45% on both axles                                                           | Limited slip 45% on both axles                                                                                                                                                                                                                                                                                                                                                                                                                                                                                                                                                                                                                                                                                                                                                                                                                                                                                                                                                                                                                                                                                                                                                                                                                                                                                                                                                                                                                                                                                                                                                                                                                                                                                                                                                                                                                                                                                                                                                                                                                                                                                                 | Limited slip 45% on both axles                                                |
| Type of steering                                               | 4 wheels / transversal / 2 wheels                                                        | 4 wheels / transversal / 2 wheels                                                                                                                                                                                                                                                                                                                                                                                                                                                                                                                                                                                                                                                                                                                                                                                                                                                                                                                                                                                                                                                                                                                                                                                                                                                                                                                                                                                                                                                                                                                                                                                                                                                                                                                                                                                                                                                                                                                                                                                                                                                                                              | 4 wheels / transversal / 2 wheels                                             |
| FRONT AXLE                                                     | Rigid (Levelling upon request)                                                           | Rigid (Levelling upon request)                                                                                                                                                                                                                                                                                                                                                                                                                                                                                                                                                                                                                                                                                                                                                                                                                                                                                                                                                                                                                                                                                                                                                                                                                                                                                                                                                                                                                                                                                                                                                                                                                                                                                                                                                                                                                                                                                                                                                                                                                                                                                                 | Rigid (Levelling upon request)                                                |
| Rear axle                                                      | Swinging                                                                                 | Swinging                                                                                                                                                                                                                                                                                                                                                                                                                                                                                                                                                                                                                                                                                                                                                                                                                                                                                                                                                                                                                                                                                                                                                                                                                                                                                                                                                                                                                                                                                                                                                                                                                                                                                                                                                                                                                                                                                                                                                                                                                                                                                                                       | Swinging                                                                      |
| Service braking                                                | Oil bath with servo brake on front and rear axle with double hydraulic system            | Oil bath with servo brake on front and rear axle with double hydraulic system                                                                                                                                                                                                                                                                                                                                                                                                                                                                                                                                                                                                                                                                                                                                                                                                                                                                                                                                                                                                                                                                                                                                                                                                                                                                                                                                                                                                                                                                                                                                                                                                                                                                                                                                                                                                                                                                                                                                                                                                                                                  | Oil bath with servo brake on front and rear axle with double hydraulic system |
| Parking braking                                                | Negative actuation with electronic control                                               | Negative actuation with electronic control                                                                                                                                                                                                                                                                                                                                                                                                                                                                                                                                                                                                                                                                                                                                                                                                                                                                                                                                                                                                                                                                                                                                                                                                                                                                                                                                                                                                                                                                                                                                                                                                                                                                                                                                                                                                                                                                                                                                                                                                                                                                                     | Negative actuation with electronic control                                    |
|                                                                | gaure actaution man electronic control                                                   | negative actuation min electronic control                                                                                                                                                                                                                                                                                                                                                                                                                                                                                                                                                                                                                                                                                                                                                                                                                                                                                                                                                                                                                                                                                                                                                                                                                                                                                                                                                                                                                                                                                                                                                                                                                                                                                                                                                                                                                                                                                                                                                                                                                                                                                      | negative actuation with electronic control                                    |
| HYDRAULIC SYSTEM                                               |                                                                                          |                                                                                                                                                                                                                                                                                                                                                                                                                                                                                                                                                                                                                                                                                                                                                                                                                                                                                                                                                                                                                                                                                                                                                                                                                                                                                                                                                                                                                                                                                                                                                                                                                                                                                                                                                                                                                                                                                                                                                                                                                                                                                                                                |                                                                               |
| Vehicle model                                                  | AGRI MAX 50.8 POWER X2                                                                   | AGRI MAX 60.9 POWER X2                                                                                                                                                                                                                                                                                                                                                                                                                                                                                                                                                                                                                                                                                                                                                                                                                                                                                                                                                                                                                                                                                                                                                                                                                                                                                                                                                                                                                                                                                                                                                                                                                                                                                                                                                                                                                                                                                                                                                                                                                                                                                                         | AGRI MAX 65.8 POWER X2                                                        |
| Hydraulic pump type                                            | Piston pump with variable flow rate for power steering and movements. Gear pumps for Fan | Piston pump with variable flow rate for power                                                                                                                                                                                                                                                                                                                                                                                                                                                                                                                                                                                                                                                                                                                                                                                                                                                                                                                                                                                                                                                                                                                                                                                                                                                                                                                                                                                                                                                                                                                                                                                                                                                                                                                                                                                                                                                                                                                                                                                                                                                                                  | Piston pump with variable flow rate for power                                 |
|                                                                | Drive with fan reversal.                                                                 | steering and movements. Gear pumps for Fan Drive with fan reversal.                                                                                                                                                                                                                                                                                                                                                                                                                                                                                                                                                                                                                                                                                                                                                                                                                                                                                                                                                                                                                                                                                                                                                                                                                                                                                                                                                                                                                                                                                                                                                                                                                                                                                                                                                                                                                                                                                                                                                                                                                                                            | steering and movements. Gear pumps for Fan Drive with fan reversal.           |
| Hydraulic pump capacity                                        | 80.6 gal/min (305 l/min)                                                                 | 80.6 gal/min (305 l/min)                                                                                                                                                                                                                                                                                                                                                                                                                                                                                                                                                                                                                                                                                                                                                                                                                                                                                                                                                                                                                                                                                                                                                                                                                                                                                                                                                                                                                                                                                                                                                                                                                                                                                                                                                                                                                                                                                                                                                                                                                                                                                                       | 80.6 gal/min (305 l/min)                                                      |
| Max. operating pressure                                        | 3771 psi (26 MPa)                                                                        | 3771 psi (26 MPa)                                                                                                                                                                                                                                                                                                                                                                                                                                                                                                                                                                                                                                                                                                                                                                                                                                                                                                                                                                                                                                                                                                                                                                                                                                                                                                                                                                                                                                                                                                                                                                                                                                                                                                                                                                                                                                                                                                                                                                                                                                                                                                              | 3771 psi (26 MPa)                                                             |
| Distributor control                                            | 4 in 1 proportional electrical Joystick with FNR                                         | 4 in 1 proportional electrical Joystick with FNR                                                                                                                                                                                                                                                                                                                                                                                                                                                                                                                                                                                                                                                                                                                                                                                                                                                                                                                                                                                                                                                                                                                                                                                                                                                                                                                                                                                                                                                                                                                                                                                                                                                                                                                                                                                                                                                                                                                                                                                                                                                                               | 4 in 1 proportional electrical Joystick with FNR                              |
|                                                                | - pp                                                                                     | - proposition of the state of t | - propositional electrical polytical with 1911                                |
| REFUELING                                                      |                                                                                          |                                                                                                                                                                                                                                                                                                                                                                                                                                                                                                                                                                                                                                                                                                                                                                                                                                                                                                                                                                                                                                                                                                                                                                                                                                                                                                                                                                                                                                                                                                                                                                                                                                                                                                                                                                                                                                                                                                                                                                                                                                                                                                                                |                                                                               |
| Vehicle model                                                  | AGRI MAX 50.8 POWER X2                                                                   | AGRI MAX 60.9 POWER X2                                                                                                                                                                                                                                                                                                                                                                                                                                                                                                                                                                                                                                                                                                                                                                                                                                                                                                                                                                                                                                                                                                                                                                                                                                                                                                                                                                                                                                                                                                                                                                                                                                                                                                                                                                                                                                                                                                                                                                                                                                                                                                         | AGRI MAX 65.8 POWER X2                                                        |
| Hydraulic system (total)                                       | 44.91 gal (170 l)                                                                        | 44.91 gal (170 l)                                                                                                                                                                                                                                                                                                                                                                                                                                                                                                                                                                                                                                                                                                                                                                                                                                                                                                                                                                                                                                                                                                                                                                                                                                                                                                                                                                                                                                                                                                                                                                                                                                                                                                                                                                                                                                                                                                                                                                                                                                                                                                              | 44.91 gal (170 l)                                                             |
| FUEL TANK                                                      | 46.23 gal (175 l)                                                                        | 46.23 gal (175 l)                                                                                                                                                                                                                                                                                                                                                                                                                                                                                                                                                                                                                                                                                                                                                                                                                                                                                                                                                                                                                                                                                                                                                                                                                                                                                                                                                                                                                                                                                                                                                                                                                                                                                                                                                                                                                                                                                                                                                                                                                                                                                                              | 46.23 gal (175 l)                                                             |
| AdBlue tank                                                    | 7.13 gal (27 l)                                                                          | 7.13 gal (27 l)                                                                                                                                                                                                                                                                                                                                                                                                                                                                                                                                                                                                                                                                                                                                                                                                                                                                                                                                                                                                                                                                                                                                                                                                                                                                                                                                                                                                                                                                                                                                                                                                                                                                                                                                                                                                                                                                                                                                                                                                                                                                                                                | 7.13 gal (27 l)                                                               |
| TRANSMISSION                                                   |                                                                                          |                                                                                                                                                                                                                                                                                                                                                                                                                                                                                                                                                                                                                                                                                                                                                                                                                                                                                                                                                                                                                                                                                                                                                                                                                                                                                                                                                                                                                                                                                                                                                                                                                                                                                                                                                                                                                                                                                                                                                                                                                                                                                                                                |                                                                               |
| Vehicle model                                                  | AGRI MAX 50.8 POWER X2                                                                   | AGRI MAX 60.9 POWER X2                                                                                                                                                                                                                                                                                                                                                                                                                                                                                                                                                                                                                                                                                                                                                                                                                                                                                                                                                                                                                                                                                                                                                                                                                                                                                                                                                                                                                                                                                                                                                                                                                                                                                                                                                                                                                                                                                                                                                                                                                                                                                                         | AGRI MAX 65.8 POWER X2                                                        |
| Transmission type                                              | Continuously variable hydrostatic-mechanical                                             | Continuously variable hydrostatic-mechanical                                                                                                                                                                                                                                                                                                                                                                                                                                                                                                                                                                                                                                                                                                                                                                                                                                                                                                                                                                                                                                                                                                                                                                                                                                                                                                                                                                                                                                                                                                                                                                                                                                                                                                                                                                                                                                                                                                                                                                                                                                                                                   | Continuously variable hydrostatic-mechanical                                  |
|                                                                | CVT                                                                                      | CVT                                                                                                                                                                                                                                                                                                                                                                                                                                                                                                                                                                                                                                                                                                                                                                                                                                                                                                                                                                                                                                                                                                                                                                                                                                                                                                                                                                                                                                                                                                                                                                                                                                                                                                                                                                                                                                                                                                                                                                                                                                                                                                                            | CVT                                                                           |
| Reversal                                                       | With electronic control operated with vehicle in motion                                  | motion                                                                                                                                                                                                                                                                                                                                                                                                                                                                                                                                                                                                                                                                                                                                                                                                                                                                                                                                                                                                                                                                                                                                                                                                                                                                                                                                                                                                                                                                                                                                                                                                                                                                                                                                                                                                                                                                                                                                                                                                                                                                                                                         | With electronic control operated with vehicle in motion                       |
| Inching                                                        | With electronic pedal for controlled forward movement                                    | With electronic pedal for controlled forward movement                                                                                                                                                                                                                                                                                                                                                                                                                                                                                                                                                                                                                                                                                                                                                                                                                                                                                                                                                                                                                                                                                                                                                                                                                                                                                                                                                                                                                                                                                                                                                                                                                                                                                                                                                                                                                                                                                                                                                                                                                                                                          | With electronic pedal for controlled forward movement                         |
| Drive mode                                                     | Automotive, Eco, Loader, Creeper                                                         | Automotive, Eco, Loader, Creeper                                                                                                                                                                                                                                                                                                                                                                                                                                                                                                                                                                                                                                                                                                                                                                                                                                                                                                                                                                                                                                                                                                                                                                                                                                                                                                                                                                                                                                                                                                                                                                                                                                                                                                                                                                                                                                                                                                                                                                                                                                                                                               | Automotive, Eco, Loader, Creeper                                              |
| TOWING CAPACITY                                                |                                                                                          |                                                                                                                                                                                                                                                                                                                                                                                                                                                                                                                                                                                                                                                                                                                                                                                                                                                                                                                                                                                                                                                                                                                                                                                                                                                                                                                                                                                                                                                                                                                                                                                                                                                                                                                                                                                                                                                                                                                                                                                                                                                                                                                                |                                                                               |
| Vehicle model                                                  | AGRI MAX 50.8 POWER X2                                                                   | AGRI MAX 60.9 POWER X2                                                                                                                                                                                                                                                                                                                                                                                                                                                                                                                                                                                                                                                                                                                                                                                                                                                                                                                                                                                                                                                                                                                                                                                                                                                                                                                                                                                                                                                                                                                                                                                                                                                                                                                                                                                                                                                                                                                                                                                                                                                                                                         | AGRI MAX 65.8 POWER X2                                                        |
| Unbraked trailer                                               | 7716 lb (3500 kg)                                                                        | 7716 lb (3500 kg)                                                                                                                                                                                                                                                                                                                                                                                                                                                                                                                                                                                                                                                                                                                                                                                                                                                                                                                                                                                                                                                                                                                                                                                                                                                                                                                                                                                                                                                                                                                                                                                                                                                                                                                                                                                                                                                                                                                                                                                                                                                                                                              | 7716 lb (3500 kg)                                                             |
| Inertia braking                                                | 17637 lb (8000 kg)                                                                       | 17637 lb (8000 kg)                                                                                                                                                                                                                                                                                                                                                                                                                                                                                                                                                                                                                                                                                                                                                                                                                                                                                                                                                                                                                                                                                                                                                                                                                                                                                                                                                                                                                                                                                                                                                                                                                                                                                                                                                                                                                                                                                                                                                                                                                                                                                                             | 17637 lb (8000 kg)                                                            |
| 3                                                              |                                                                                          | . J.                                                                                                                                                                                                                                                                                                                                                                                                                                                                                                                                                                                                                                                                                                                                                                                                                                                                                                                                                                                                                                                                                                                                                                                                                                                                                                                                                                                                                                                                                                                                                                                                                                                                                                                                                                                                                                                                                                                                                                                                                                                                                                                           |                                                                               |
| Hydraulic/pneumatic braking                                    | 55116 lb (25000 kg)                                                                      | 55116 lb (25000 kg)                                                                                                                                                                                                                                                                                                                                                                                                                                                                                                                                                                                                                                                                                                                                                                                                                                                                                                                                                                                                                                                                                                                                                                                                                                                                                                                                                                                                                                                                                                                                                                                                                                                                                                                                                                                                                                                                                                                                                                                                                                                                                                            | 55116 lb (25000 kg)                                                           |