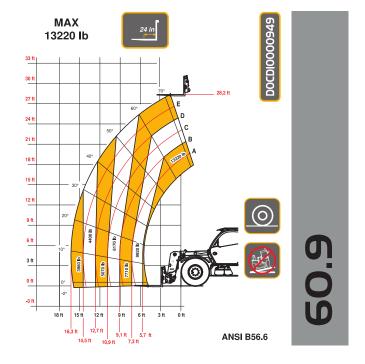

## **AGRI MAX POWER X2**

50.8 | 60.9 | 65.8

dieci-americas.com

| PERFORMANCE                                                    |                                                                                          |                                                                                                                                                                                                                                                                                                                                                                                                                                                                                                                                                                                                                                                                                                                                                                                                                                                                                                                                                                                                                                                                                                                                                                                                                                                                                                                                                                                                                                                                                                                                                                                                                                                                                                                                                                                                                                                                                                                                                                                                                                                                                                                                |                                                                               |
|----------------------------------------------------------------|------------------------------------------------------------------------------------------|--------------------------------------------------------------------------------------------------------------------------------------------------------------------------------------------------------------------------------------------------------------------------------------------------------------------------------------------------------------------------------------------------------------------------------------------------------------------------------------------------------------------------------------------------------------------------------------------------------------------------------------------------------------------------------------------------------------------------------------------------------------------------------------------------------------------------------------------------------------------------------------------------------------------------------------------------------------------------------------------------------------------------------------------------------------------------------------------------------------------------------------------------------------------------------------------------------------------------------------------------------------------------------------------------------------------------------------------------------------------------------------------------------------------------------------------------------------------------------------------------------------------------------------------------------------------------------------------------------------------------------------------------------------------------------------------------------------------------------------------------------------------------------------------------------------------------------------------------------------------------------------------------------------------------------------------------------------------------------------------------------------------------------------------------------------------------------------------------------------------------------|-------------------------------------------------------------------------------|
| Vehicle model                                                  | AGRI MAX 50.8 POWER X2                                                                   | AGRI MAX 60.9 POWER X2                                                                                                                                                                                                                                                                                                                                                                                                                                                                                                                                                                                                                                                                                                                                                                                                                                                                                                                                                                                                                                                                                                                                                                                                                                                                                                                                                                                                                                                                                                                                                                                                                                                                                                                                                                                                                                                                                                                                                                                                                                                                                                         | AGRI MAX 65.8 POWER X2                                                        |
| Maximum capacity                                               | 11000 lb (4990 kg)                                                                       | 13200 lb (5987 kg)                                                                                                                                                                                                                                                                                                                                                                                                                                                                                                                                                                                                                                                                                                                                                                                                                                                                                                                                                                                                                                                                                                                                                                                                                                                                                                                                                                                                                                                                                                                                                                                                                                                                                                                                                                                                                                                                                                                                                                                                                                                                                                             | 14330 lb (6500 kg)                                                            |
| Maximum lifting height                                         | 25.3 ft (7.7 m)                                                                          | 28.2 ft (8.6 m)                                                                                                                                                                                                                                                                                                                                                                                                                                                                                                                                                                                                                                                                                                                                                                                                                                                                                                                                                                                                                                                                                                                                                                                                                                                                                                                                                                                                                                                                                                                                                                                                                                                                                                                                                                                                                                                                                                                                                                                                                                                                                                                | 25.3 ft (7.7 m)                                                               |
| Maximum horizontal extension                                   | 13.5 ft (4.1 m)                                                                          | 13.5 ft (4.1 m)                                                                                                                                                                                                                                                                                                                                                                                                                                                                                                                                                                                                                                                                                                                                                                                                                                                                                                                                                                                                                                                                                                                                                                                                                                                                                                                                                                                                                                                                                                                                                                                                                                                                                                                                                                                                                                                                                                                                                                                                                                                                                                                | 13.5 ft (4.1 m)                                                               |
| Fork swiveling angle                                           | 144°                                                                                     | 144°                                                                                                                                                                                                                                                                                                                                                                                                                                                                                                                                                                                                                                                                                                                                                                                                                                                                                                                                                                                                                                                                                                                                                                                                                                                                                                                                                                                                                                                                                                                                                                                                                                                                                                                                                                                                                                                                                                                                                                                                                                                                                                                           | 144°                                                                          |
| Pull-out force                                                 | 20008 lbf (8900 daN)                                                                     | 20008 lbf (8900 daN)                                                                                                                                                                                                                                                                                                                                                                                                                                                                                                                                                                                                                                                                                                                                                                                                                                                                                                                                                                                                                                                                                                                                                                                                                                                                                                                                                                                                                                                                                                                                                                                                                                                                                                                                                                                                                                                                                                                                                                                                                                                                                                           | 20008 lbf (8900 daN)                                                          |
| Towing force                                                   | 19300 lbf (8585 daN)                                                                     | 19300 lbf (8585 daN)                                                                                                                                                                                                                                                                                                                                                                                                                                                                                                                                                                                                                                                                                                                                                                                                                                                                                                                                                                                                                                                                                                                                                                                                                                                                                                                                                                                                                                                                                                                                                                                                                                                                                                                                                                                                                                                                                                                                                                                                                                                                                                           | 19300 lbf (8585 daN)                                                          |
| Unladen mass                                                   | 23964 lb (10870 kg)                                                                      | 26125 lb (11850 kg)                                                                                                                                                                                                                                                                                                                                                                                                                                                                                                                                                                                                                                                                                                                                                                                                                                                                                                                                                                                                                                                                                                                                                                                                                                                                                                                                                                                                                                                                                                                                                                                                                                                                                                                                                                                                                                                                                                                                                                                                                                                                                                            | 26125 lb (11850 kg)                                                           |
| Maximum climb angle                                            | 40%                                                                                      | 40%                                                                                                                                                                                                                                                                                                                                                                                                                                                                                                                                                                                                                                                                                                                                                                                                                                                                                                                                                                                                                                                                                                                                                                                                                                                                                                                                                                                                                                                                                                                                                                                                                                                                                                                                                                                                                                                                                                                                                                                                                                                                                                                            | 40%                                                                           |
| Max speed (referred to wheels with maximum permitted diameter) | 31.1 mph (50 km/h)                                                                       | 31.1 mph (50 km/h)                                                                                                                                                                                                                                                                                                                                                                                                                                                                                                                                                                                                                                                                                                                                                                                                                                                                                                                                                                                                                                                                                                                                                                                                                                                                                                                                                                                                                                                                                                                                                                                                                                                                                                                                                                                                                                                                                                                                                                                                                                                                                                             | 31.1 mph (50 km/h)                                                            |
| BOOM                                                           |                                                                                          |                                                                                                                                                                                                                                                                                                                                                                                                                                                                                                                                                                                                                                                                                                                                                                                                                                                                                                                                                                                                                                                                                                                                                                                                                                                                                                                                                                                                                                                                                                                                                                                                                                                                                                                                                                                                                                                                                                                                                                                                                                                                                                                                |                                                                               |
| Vehicle model                                                  | AGRI MAX 50.8 POWER X2                                                                   | AGRI MAX 60.9 POWER X2                                                                                                                                                                                                                                                                                                                                                                                                                                                                                                                                                                                                                                                                                                                                                                                                                                                                                                                                                                                                                                                                                                                                                                                                                                                                                                                                                                                                                                                                                                                                                                                                                                                                                                                                                                                                                                                                                                                                                                                                                                                                                                         | AGRI MAX 65.8 POWER X2                                                        |
| Lifting                                                        | 8.7 s                                                                                    | 11.1 s                                                                                                                                                                                                                                                                                                                                                                                                                                                                                                                                                                                                                                                                                                                                                                                                                                                                                                                                                                                                                                                                                                                                                                                                                                                                                                                                                                                                                                                                                                                                                                                                                                                                                                                                                                                                                                                                                                                                                                                                                                                                                                                         | 11.1 s                                                                        |
| Descent                                                        | 6.9 s                                                                                    | 10.4 s                                                                                                                                                                                                                                                                                                                                                                                                                                                                                                                                                                                                                                                                                                                                                                                                                                                                                                                                                                                                                                                                                                                                                                                                                                                                                                                                                                                                                                                                                                                                                                                                                                                                                                                                                                                                                                                                                                                                                                                                                                                                                                                         | 10.4 s                                                                        |
| Extension                                                      | 7.3 s                                                                                    | 8.4 s                                                                                                                                                                                                                                                                                                                                                                                                                                                                                                                                                                                                                                                                                                                                                                                                                                                                                                                                                                                                                                                                                                                                                                                                                                                                                                                                                                                                                                                                                                                                                                                                                                                                                                                                                                                                                                                                                                                                                                                                                                                                                                                          | 7.3 s                                                                         |
| Retraction                                                     | 4.8 s                                                                                    | 5.5 s                                                                                                                                                                                                                                                                                                                                                                                                                                                                                                                                                                                                                                                                                                                                                                                                                                                                                                                                                                                                                                                                                                                                                                                                                                                                                                                                                                                                                                                                                                                                                                                                                                                                                                                                                                                                                                                                                                                                                                                                                                                                                                                          | 4.8 s                                                                         |
| Forward swiveling                                              | 3.7 s                                                                                    | 3.7 s                                                                                                                                                                                                                                                                                                                                                                                                                                                                                                                                                                                                                                                                                                                                                                                                                                                                                                                                                                                                                                                                                                                                                                                                                                                                                                                                                                                                                                                                                                                                                                                                                                                                                                                                                                                                                                                                                                                                                                                                                                                                                                                          | 3.7 s                                                                         |
| Reverse swiveling                                              | 3.8 s                                                                                    | 3.8 s                                                                                                                                                                                                                                                                                                                                                                                                                                                                                                                                                                                                                                                                                                                                                                                                                                                                                                                                                                                                                                                                                                                                                                                                                                                                                                                                                                                                                                                                                                                                                                                                                                                                                                                                                                                                                                                                                                                                                                                                                                                                                                                          | 3.8 s                                                                         |
| ENGINE                                                         |                                                                                          |                                                                                                                                                                                                                                                                                                                                                                                                                                                                                                                                                                                                                                                                                                                                                                                                                                                                                                                                                                                                                                                                                                                                                                                                                                                                                                                                                                                                                                                                                                                                                                                                                                                                                                                                                                                                                                                                                                                                                                                                                                                                                                                                |                                                                               |
| Vehicle model                                                  | AGRI MAX 50.8 POWER X2                                                                   | AGRI MAX 60.9 POWER X2                                                                                                                                                                                                                                                                                                                                                                                                                                                                                                                                                                                                                                                                                                                                                                                                                                                                                                                                                                                                                                                                                                                                                                                                                                                                                                                                                                                                                                                                                                                                                                                                                                                                                                                                                                                                                                                                                                                                                                                                                                                                                                         | AGRI MAX 65.8 POWER X2                                                        |
| Brand                                                          | FPT                                                                                      | FPT                                                                                                                                                                                                                                                                                                                                                                                                                                                                                                                                                                                                                                                                                                                                                                                                                                                                                                                                                                                                                                                                                                                                                                                                                                                                                                                                                                                                                                                                                                                                                                                                                                                                                                                                                                                                                                                                                                                                                                                                                                                                                                                            | FPT                                                                           |
| Nominal power                                                  | 168 HP (125 kW)                                                                          | 168 HP (125 kW)                                                                                                                                                                                                                                                                                                                                                                                                                                                                                                                                                                                                                                                                                                                                                                                                                                                                                                                                                                                                                                                                                                                                                                                                                                                                                                                                                                                                                                                                                                                                                                                                                                                                                                                                                                                                                                                                                                                                                                                                                                                                                                                | 168 HP (125 kW)                                                               |
| @rpm                                                           | 2200 rpm                                                                                 | 2200 rpm                                                                                                                                                                                                                                                                                                                                                                                                                                                                                                                                                                                                                                                                                                                                                                                                                                                                                                                                                                                                                                                                                                                                                                                                                                                                                                                                                                                                                                                                                                                                                                                                                                                                                                                                                                                                                                                                                                                                                                                                                                                                                                                       | 2200 rpm                                                                      |
| Peak power                                                     | 172 HP (128 kW)                                                                          | 172 HP (128 kW)                                                                                                                                                                                                                                                                                                                                                                                                                                                                                                                                                                                                                                                                                                                                                                                                                                                                                                                                                                                                                                                                                                                                                                                                                                                                                                                                                                                                                                                                                                                                                                                                                                                                                                                                                                                                                                                                                                                                                                                                                                                                                                                | 172 HP (128 kW)                                                               |
| @rpm                                                           | 1900 rpm                                                                                 | 1900 rpm                                                                                                                                                                                                                                                                                                                                                                                                                                                                                                                                                                                                                                                                                                                                                                                                                                                                                                                                                                                                                                                                                                                                                                                                                                                                                                                                                                                                                                                                                                                                                                                                                                                                                                                                                                                                                                                                                                                                                                                                                                                                                                                       | 1900 rpm                                                                      |
| Operation                                                      | 4-stroke                                                                                 | 4-stroke                                                                                                                                                                                                                                                                                                                                                                                                                                                                                                                                                                                                                                                                                                                                                                                                                                                                                                                                                                                                                                                                                                                                                                                                                                                                                                                                                                                                                                                                                                                                                                                                                                                                                                                                                                                                                                                                                                                                                                                                                                                                                                                       | 4-stroke                                                                      |
| Injection                                                      | Electronic, Common Rail                                                                  | Electronic, Common Rail                                                                                                                                                                                                                                                                                                                                                                                                                                                                                                                                                                                                                                                                                                                                                                                                                                                                                                                                                                                                                                                                                                                                                                                                                                                                                                                                                                                                                                                                                                                                                                                                                                                                                                                                                                                                                                                                                                                                                                                                                                                                                                        | Electronic, Common Rail                                                       |
| Number and arrangement of cylinders                            | 4, Vertical in line                                                                      | 4, Vertical in line                                                                                                                                                                                                                                                                                                                                                                                                                                                                                                                                                                                                                                                                                                                                                                                                                                                                                                                                                                                                                                                                                                                                                                                                                                                                                                                                                                                                                                                                                                                                                                                                                                                                                                                                                                                                                                                                                                                                                                                                                                                                                                            | 4, Vertical in line                                                           |
| Displacement                                                   | 274 in <sup>3</sup> (4485 cm <sup>3</sup> )                                              | 274 in <sup>3</sup> (4485 cm <sup>3</sup> )                                                                                                                                                                                                                                                                                                                                                                                                                                                                                                                                                                                                                                                                                                                                                                                                                                                                                                                                                                                                                                                                                                                                                                                                                                                                                                                                                                                                                                                                                                                                                                                                                                                                                                                                                                                                                                                                                                                                                                                                                                                                                    | 274 in <sup>3</sup> (4485 cm <sup>3</sup> )                                   |
| Consumption                                                    | 348.74 lb/Hp h (212 g/kWh)                                                               | 348.74 lb/Hp h (212 g/kWh)                                                                                                                                                                                                                                                                                                                                                                                                                                                                                                                                                                                                                                                                                                                                                                                                                                                                                                                                                                                                                                                                                                                                                                                                                                                                                                                                                                                                                                                                                                                                                                                                                                                                                                                                                                                                                                                                                                                                                                                                                                                                                                     | 348.74 lb/Hp h (212 g/kWh)                                                    |
| @rpm                                                           | 2200 rpm                                                                                 | 2200 rpm                                                                                                                                                                                                                                                                                                                                                                                                                                                                                                                                                                                                                                                                                                                                                                                                                                                                                                                                                                                                                                                                                                                                                                                                                                                                                                                                                                                                                                                                                                                                                                                                                                                                                                                                                                                                                                                                                                                                                                                                                                                                                                                       | 2200 rpm                                                                      |
| Emission standard                                              | Stage V                                                                                  | Stage V                                                                                                                                                                                                                                                                                                                                                                                                                                                                                                                                                                                                                                                                                                                                                                                                                                                                                                                                                                                                                                                                                                                                                                                                                                                                                                                                                                                                                                                                                                                                                                                                                                                                                                                                                                                                                                                                                                                                                                                                                                                                                                                        | Stage V                                                                       |
| Exhaust gas treatment                                          | DOC+SCRoF (with AdBlue)                                                                  | DOC+SCRoF (with AdBlue)                                                                                                                                                                                                                                                                                                                                                                                                                                                                                                                                                                                                                                                                                                                                                                                                                                                                                                                                                                                                                                                                                                                                                                                                                                                                                                                                                                                                                                                                                                                                                                                                                                                                                                                                                                                                                                                                                                                                                                                                                                                                                                        | DOC+SCRoF (with AdBlue)                                                       |
| Cooling system                                                 | Liquid                                                                                   | Liquid                                                                                                                                                                                                                                                                                                                                                                                                                                                                                                                                                                                                                                                                                                                                                                                                                                                                                                                                                                                                                                                                                                                                                                                                                                                                                                                                                                                                                                                                                                                                                                                                                                                                                                                                                                                                                                                                                                                                                                                                                                                                                                                         | Liquid                                                                        |
| Intake                                                         | 16-valve turbocharger with aftercooler                                                   | 16-valve turbocharger with aftercooler                                                                                                                                                                                                                                                                                                                                                                                                                                                                                                                                                                                                                                                                                                                                                                                                                                                                                                                                                                                                                                                                                                                                                                                                                                                                                                                                                                                                                                                                                                                                                                                                                                                                                                                                                                                                                                                                                                                                                                                                                                                                                         | 16-valve turbocharger with aftercooler                                        |
|                                                                | To taile tailbookia.ge. Will altereoore.                                                 | To varie tal both anger than artereone.                                                                                                                                                                                                                                                                                                                                                                                                                                                                                                                                                                                                                                                                                                                                                                                                                                                                                                                                                                                                                                                                                                                                                                                                                                                                                                                                                                                                                                                                                                                                                                                                                                                                                                                                                                                                                                                                                                                                                                                                                                                                                        | To varie tarbotharger man artereoorer                                         |
| DIFFERENTIAL AXLES                                             |                                                                                          |                                                                                                                                                                                                                                                                                                                                                                                                                                                                                                                                                                                                                                                                                                                                                                                                                                                                                                                                                                                                                                                                                                                                                                                                                                                                                                                                                                                                                                                                                                                                                                                                                                                                                                                                                                                                                                                                                                                                                                                                                                                                                                                                |                                                                               |
| Vehicle model                                                  | AGRI MAX 50.8 POWER X2                                                                   | AGRI MAX 60.9 POWER X2                                                                                                                                                                                                                                                                                                                                                                                                                                                                                                                                                                                                                                                                                                                                                                                                                                                                                                                                                                                                                                                                                                                                                                                                                                                                                                                                                                                                                                                                                                                                                                                                                                                                                                                                                                                                                                                                                                                                                                                                                                                                                                         | AGRI MAX 65.8 POWER X2                                                        |
| Type of axles                                                  | 2 steering, with 4 epicycloidal reduction gears.                                         | 2 steering, with 4 epicycloidal reduction gears.                                                                                                                                                                                                                                                                                                                                                                                                                                                                                                                                                                                                                                                                                                                                                                                                                                                                                                                                                                                                                                                                                                                                                                                                                                                                                                                                                                                                                                                                                                                                                                                                                                                                                                                                                                                                                                                                                                                                                                                                                                                                               | 2 steering, with 4 epicycloidal reduction gears.                              |
| Total                                                          | Limited slip 45% on both axles                                                           | Limited slip 45% on both axles                                                                                                                                                                                                                                                                                                                                                                                                                                                                                                                                                                                                                                                                                                                                                                                                                                                                                                                                                                                                                                                                                                                                                                                                                                                                                                                                                                                                                                                                                                                                                                                                                                                                                                                                                                                                                                                                                                                                                                                                                                                                                                 | Limited slip 45% on both axles                                                |
| Type of steering                                               | 4 wheels / transversal / 2 wheels                                                        | 4 wheels / transversal / 2 wheels                                                                                                                                                                                                                                                                                                                                                                                                                                                                                                                                                                                                                                                                                                                                                                                                                                                                                                                                                                                                                                                                                                                                                                                                                                                                                                                                                                                                                                                                                                                                                                                                                                                                                                                                                                                                                                                                                                                                                                                                                                                                                              | 4 wheels / transversal / 2 wheels                                             |
| FRONT AXLE                                                     | Rigid (Levelling upon request)                                                           | Rigid (Levelling upon request)                                                                                                                                                                                                                                                                                                                                                                                                                                                                                                                                                                                                                                                                                                                                                                                                                                                                                                                                                                                                                                                                                                                                                                                                                                                                                                                                                                                                                                                                                                                                                                                                                                                                                                                                                                                                                                                                                                                                                                                                                                                                                                 | Rigid (Levelling upon request)                                                |
| Rear axle                                                      | Swinging                                                                                 | Swinging                                                                                                                                                                                                                                                                                                                                                                                                                                                                                                                                                                                                                                                                                                                                                                                                                                                                                                                                                                                                                                                                                                                                                                                                                                                                                                                                                                                                                                                                                                                                                                                                                                                                                                                                                                                                                                                                                                                                                                                                                                                                                                                       | Swinging                                                                      |
| Service braking                                                | Oil bath with servo brake on front and rear axle with double hydraulic system            | Oil bath with servo brake on front and rear axle with double hydraulic system                                                                                                                                                                                                                                                                                                                                                                                                                                                                                                                                                                                                                                                                                                                                                                                                                                                                                                                                                                                                                                                                                                                                                                                                                                                                                                                                                                                                                                                                                                                                                                                                                                                                                                                                                                                                                                                                                                                                                                                                                                                  | Oil bath with servo brake on front and rear axle with double hydraulic system |
| Parking braking                                                | Negative actuation with electronic control                                               | Negative actuation with electronic control                                                                                                                                                                                                                                                                                                                                                                                                                                                                                                                                                                                                                                                                                                                                                                                                                                                                                                                                                                                                                                                                                                                                                                                                                                                                                                                                                                                                                                                                                                                                                                                                                                                                                                                                                                                                                                                                                                                                                                                                                                                                                     | Negative actuation with electronic control                                    |
|                                                                | gaure actaution man electronic control                                                   | negative actuation min electronic control                                                                                                                                                                                                                                                                                                                                                                                                                                                                                                                                                                                                                                                                                                                                                                                                                                                                                                                                                                                                                                                                                                                                                                                                                                                                                                                                                                                                                                                                                                                                                                                                                                                                                                                                                                                                                                                                                                                                                                                                                                                                                      | negative actuation with electronic control                                    |
| HYDRAULIC SYSTEM                                               |                                                                                          |                                                                                                                                                                                                                                                                                                                                                                                                                                                                                                                                                                                                                                                                                                                                                                                                                                                                                                                                                                                                                                                                                                                                                                                                                                                                                                                                                                                                                                                                                                                                                                                                                                                                                                                                                                                                                                                                                                                                                                                                                                                                                                                                |                                                                               |
| Vehicle model                                                  | AGRI MAX 50.8 POWER X2                                                                   | AGRI MAX 60.9 POWER X2                                                                                                                                                                                                                                                                                                                                                                                                                                                                                                                                                                                                                                                                                                                                                                                                                                                                                                                                                                                                                                                                                                                                                                                                                                                                                                                                                                                                                                                                                                                                                                                                                                                                                                                                                                                                                                                                                                                                                                                                                                                                                                         | AGRI MAX 65.8 POWER X2                                                        |
| Hydraulic pump type                                            | Piston pump with variable flow rate for power steering and movements. Gear pumps for Fan | Piston pump with variable flow rate for power                                                                                                                                                                                                                                                                                                                                                                                                                                                                                                                                                                                                                                                                                                                                                                                                                                                                                                                                                                                                                                                                                                                                                                                                                                                                                                                                                                                                                                                                                                                                                                                                                                                                                                                                                                                                                                                                                                                                                                                                                                                                                  | Piston pump with variable flow rate for power                                 |
|                                                                | Drive with fan reversal.                                                                 | steering and movements. Gear pumps for Fan Drive with fan reversal.                                                                                                                                                                                                                                                                                                                                                                                                                                                                                                                                                                                                                                                                                                                                                                                                                                                                                                                                                                                                                                                                                                                                                                                                                                                                                                                                                                                                                                                                                                                                                                                                                                                                                                                                                                                                                                                                                                                                                                                                                                                            | steering and movements. Gear pumps for Fan Drive with fan reversal.           |
| Hydraulic pump capacity                                        | 80.6 gal/min (305 l/min)                                                                 | 80.6 gal/min (305 l/min)                                                                                                                                                                                                                                                                                                                                                                                                                                                                                                                                                                                                                                                                                                                                                                                                                                                                                                                                                                                                                                                                                                                                                                                                                                                                                                                                                                                                                                                                                                                                                                                                                                                                                                                                                                                                                                                                                                                                                                                                                                                                                                       | 80.6 gal/min (305 l/min)                                                      |
| Max. operating pressure                                        | 3771 psi (26 MPa)                                                                        | 3771 psi (26 MPa)                                                                                                                                                                                                                                                                                                                                                                                                                                                                                                                                                                                                                                                                                                                                                                                                                                                                                                                                                                                                                                                                                                                                                                                                                                                                                                                                                                                                                                                                                                                                                                                                                                                                                                                                                                                                                                                                                                                                                                                                                                                                                                              | 3771 psi (26 MPa)                                                             |
| Distributor control                                            | 4 in 1 proportional electrical Joystick with FNR                                         | 4 in 1 proportional electrical Joystick with FNR                                                                                                                                                                                                                                                                                                                                                                                                                                                                                                                                                                                                                                                                                                                                                                                                                                                                                                                                                                                                                                                                                                                                                                                                                                                                                                                                                                                                                                                                                                                                                                                                                                                                                                                                                                                                                                                                                                                                                                                                                                                                               | 4 in 1 proportional electrical Joystick with FNR                              |
|                                                                | - pp                                                                                     | - proposition of the state of t | - propositional electrical polytical with 1911                                |
| REFUELING                                                      |                                                                                          |                                                                                                                                                                                                                                                                                                                                                                                                                                                                                                                                                                                                                                                                                                                                                                                                                                                                                                                                                                                                                                                                                                                                                                                                                                                                                                                                                                                                                                                                                                                                                                                                                                                                                                                                                                                                                                                                                                                                                                                                                                                                                                                                |                                                                               |
| Vehicle model                                                  | AGRI MAX 50.8 POWER X2                                                                   | AGRI MAX 60.9 POWER X2                                                                                                                                                                                                                                                                                                                                                                                                                                                                                                                                                                                                                                                                                                                                                                                                                                                                                                                                                                                                                                                                                                                                                                                                                                                                                                                                                                                                                                                                                                                                                                                                                                                                                                                                                                                                                                                                                                                                                                                                                                                                                                         | AGRI MAX 65.8 POWER X2                                                        |
| Hydraulic system (total)                                       | 44.91 gal (170 l)                                                                        | 44.91 gal (170 l)                                                                                                                                                                                                                                                                                                                                                                                                                                                                                                                                                                                                                                                                                                                                                                                                                                                                                                                                                                                                                                                                                                                                                                                                                                                                                                                                                                                                                                                                                                                                                                                                                                                                                                                                                                                                                                                                                                                                                                                                                                                                                                              | 44.91 gal (170 l)                                                             |
| FUEL TANK                                                      | 46.23 gal (175 l)                                                                        | 46.23 gal (175 l)                                                                                                                                                                                                                                                                                                                                                                                                                                                                                                                                                                                                                                                                                                                                                                                                                                                                                                                                                                                                                                                                                                                                                                                                                                                                                                                                                                                                                                                                                                                                                                                                                                                                                                                                                                                                                                                                                                                                                                                                                                                                                                              | 46.23 gal (175 l)                                                             |
| AdBlue tank                                                    | 7.13 gal (27 l)                                                                          | 7.13 gal (27 l)                                                                                                                                                                                                                                                                                                                                                                                                                                                                                                                                                                                                                                                                                                                                                                                                                                                                                                                                                                                                                                                                                                                                                                                                                                                                                                                                                                                                                                                                                                                                                                                                                                                                                                                                                                                                                                                                                                                                                                                                                                                                                                                | 7.13 gal (27 l)                                                               |
| TRANSMISSION                                                   |                                                                                          |                                                                                                                                                                                                                                                                                                                                                                                                                                                                                                                                                                                                                                                                                                                                                                                                                                                                                                                                                                                                                                                                                                                                                                                                                                                                                                                                                                                                                                                                                                                                                                                                                                                                                                                                                                                                                                                                                                                                                                                                                                                                                                                                |                                                                               |
| Vehicle model                                                  | AGRI MAX 50.8 POWER X2                                                                   | AGRI MAX 60.9 POWER X2                                                                                                                                                                                                                                                                                                                                                                                                                                                                                                                                                                                                                                                                                                                                                                                                                                                                                                                                                                                                                                                                                                                                                                                                                                                                                                                                                                                                                                                                                                                                                                                                                                                                                                                                                                                                                                                                                                                                                                                                                                                                                                         | AGRI MAX 65.8 POWER X2                                                        |
| Transmission type                                              | Continuously variable hydrostatic-mechanical                                             | Continuously variable hydrostatic-mechanical                                                                                                                                                                                                                                                                                                                                                                                                                                                                                                                                                                                                                                                                                                                                                                                                                                                                                                                                                                                                                                                                                                                                                                                                                                                                                                                                                                                                                                                                                                                                                                                                                                                                                                                                                                                                                                                                                                                                                                                                                                                                                   | Continuously variable hydrostatic-mechanical                                  |
|                                                                | CVT                                                                                      | CVT                                                                                                                                                                                                                                                                                                                                                                                                                                                                                                                                                                                                                                                                                                                                                                                                                                                                                                                                                                                                                                                                                                                                                                                                                                                                                                                                                                                                                                                                                                                                                                                                                                                                                                                                                                                                                                                                                                                                                                                                                                                                                                                            | CVT                                                                           |
| Reversal                                                       | With electronic control operated with vehicle in motion                                  | motion                                                                                                                                                                                                                                                                                                                                                                                                                                                                                                                                                                                                                                                                                                                                                                                                                                                                                                                                                                                                                                                                                                                                                                                                                                                                                                                                                                                                                                                                                                                                                                                                                                                                                                                                                                                                                                                                                                                                                                                                                                                                                                                         | With electronic control operated with vehicle in motion                       |
| Inching                                                        | With electronic pedal for controlled forward movement                                    | With electronic pedal for controlled forward movement                                                                                                                                                                                                                                                                                                                                                                                                                                                                                                                                                                                                                                                                                                                                                                                                                                                                                                                                                                                                                                                                                                                                                                                                                                                                                                                                                                                                                                                                                                                                                                                                                                                                                                                                                                                                                                                                                                                                                                                                                                                                          | With electronic pedal for controlled forward movement                         |
| Drive mode                                                     | Automotive, Eco, Loader, Creeper                                                         | Automotive, Eco, Loader, Creeper                                                                                                                                                                                                                                                                                                                                                                                                                                                                                                                                                                                                                                                                                                                                                                                                                                                                                                                                                                                                                                                                                                                                                                                                                                                                                                                                                                                                                                                                                                                                                                                                                                                                                                                                                                                                                                                                                                                                                                                                                                                                                               | Automotive, Eco, Loader, Creeper                                              |
| TOWING CAPACITY                                                |                                                                                          |                                                                                                                                                                                                                                                                                                                                                                                                                                                                                                                                                                                                                                                                                                                                                                                                                                                                                                                                                                                                                                                                                                                                                                                                                                                                                                                                                                                                                                                                                                                                                                                                                                                                                                                                                                                                                                                                                                                                                                                                                                                                                                                                |                                                                               |
| Vehicle model                                                  | AGRI MAX 50.8 POWER X2                                                                   | AGRI MAX 60.9 POWER X2                                                                                                                                                                                                                                                                                                                                                                                                                                                                                                                                                                                                                                                                                                                                                                                                                                                                                                                                                                                                                                                                                                                                                                                                                                                                                                                                                                                                                                                                                                                                                                                                                                                                                                                                                                                                                                                                                                                                                                                                                                                                                                         | AGRI MAX 65.8 POWER X2                                                        |
| Unbraked trailer                                               | 7716 lb (3500 kg)                                                                        | 7716 lb (3500 kg)                                                                                                                                                                                                                                                                                                                                                                                                                                                                                                                                                                                                                                                                                                                                                                                                                                                                                                                                                                                                                                                                                                                                                                                                                                                                                                                                                                                                                                                                                                                                                                                                                                                                                                                                                                                                                                                                                                                                                                                                                                                                                                              | 7716 lb (3500 kg)                                                             |
| Inertia braking                                                | 17637 lb (8000 kg)                                                                       | 17637 lb (8000 kg)                                                                                                                                                                                                                                                                                                                                                                                                                                                                                                                                                                                                                                                                                                                                                                                                                                                                                                                                                                                                                                                                                                                                                                                                                                                                                                                                                                                                                                                                                                                                                                                                                                                                                                                                                                                                                                                                                                                                                                                                                                                                                                             | 17637 lb (8000 kg)                                                            |
| 3                                                              |                                                                                          | . J.                                                                                                                                                                                                                                                                                                                                                                                                                                                                                                                                                                                                                                                                                                                                                                                                                                                                                                                                                                                                                                                                                                                                                                                                                                                                                                                                                                                                                                                                                                                                                                                                                                                                                                                                                                                                                                                                                                                                                                                                                                                                                                                           |                                                                               |
| Hydraulic/pneumatic braking                                    | 55116 lb (25000 kg)                                                                      | 55116 lb (25000 kg)                                                                                                                                                                                                                                                                                                                                                                                                                                                                                                                                                                                                                                                                                                                                                                                                                                                                                                                                                                                                                                                                                                                                                                                                                                                                                                                                                                                                                                                                                                                                                                                                                                                                                                                                                                                                                                                                                                                                                                                                                                                                                                            | 55116 lb (25000 kg)                                                           |