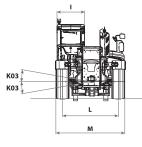

## **AGRI MAX POWER X2**

50.8 | 60.9 | 65.8

dieci-americas.com

| PERFORMANCE                                                    |                                                                                          |                                                                                                                                                                                                                                                                                                                                                                                                                                                                                                                                                                                                                                                                                                                                                                                                                                                                                                                                                                                                                                                                                                                                                                                                                                                                                                                                                                                                                                                                                                                                                                                                                                                                                                                                                                                                                                                                                                                                                                                                                                                                                                                                |                                                                               |
|----------------------------------------------------------------|------------------------------------------------------------------------------------------|--------------------------------------------------------------------------------------------------------------------------------------------------------------------------------------------------------------------------------------------------------------------------------------------------------------------------------------------------------------------------------------------------------------------------------------------------------------------------------------------------------------------------------------------------------------------------------------------------------------------------------------------------------------------------------------------------------------------------------------------------------------------------------------------------------------------------------------------------------------------------------------------------------------------------------------------------------------------------------------------------------------------------------------------------------------------------------------------------------------------------------------------------------------------------------------------------------------------------------------------------------------------------------------------------------------------------------------------------------------------------------------------------------------------------------------------------------------------------------------------------------------------------------------------------------------------------------------------------------------------------------------------------------------------------------------------------------------------------------------------------------------------------------------------------------------------------------------------------------------------------------------------------------------------------------------------------------------------------------------------------------------------------------------------------------------------------------------------------------------------------------|-------------------------------------------------------------------------------|
| Vehicle model                                                  | AGRI MAX 50.8 POWER X2                                                                   | AGRI MAX 60.9 POWER X2                                                                                                                                                                                                                                                                                                                                                                                                                                                                                                                                                                                                                                                                                                                                                                                                                                                                                                                                                                                                                                                                                                                                                                                                                                                                                                                                                                                                                                                                                                                                                                                                                                                                                                                                                                                                                                                                                                                                                                                                                                                                                                         | AGRI MAX 65.8 POWER X2                                                        |
| Maximum capacity                                               | 11000 lb (4990 kg)                                                                       | 13200 lb (5987 kg)                                                                                                                                                                                                                                                                                                                                                                                                                                                                                                                                                                                                                                                                                                                                                                                                                                                                                                                                                                                                                                                                                                                                                                                                                                                                                                                                                                                                                                                                                                                                                                                                                                                                                                                                                                                                                                                                                                                                                                                                                                                                                                             | 14330 lb (6500 kg)                                                            |
| Maximum lifting height                                         | 25.3 ft (7.7 m)                                                                          | 28.2 ft (8.6 m)                                                                                                                                                                                                                                                                                                                                                                                                                                                                                                                                                                                                                                                                                                                                                                                                                                                                                                                                                                                                                                                                                                                                                                                                                                                                                                                                                                                                                                                                                                                                                                                                                                                                                                                                                                                                                                                                                                                                                                                                                                                                                                                | 25.3 ft (7.7 m)                                                               |
| Maximum horizontal extension                                   | 13.5 ft (4.1 m)                                                                          | 13.5 ft (4.1 m)                                                                                                                                                                                                                                                                                                                                                                                                                                                                                                                                                                                                                                                                                                                                                                                                                                                                                                                                                                                                                                                                                                                                                                                                                                                                                                                                                                                                                                                                                                                                                                                                                                                                                                                                                                                                                                                                                                                                                                                                                                                                                                                | 13.5 ft (4.1 m)                                                               |
| Fork swiveling angle                                           | 144°                                                                                     | 144°                                                                                                                                                                                                                                                                                                                                                                                                                                                                                                                                                                                                                                                                                                                                                                                                                                                                                                                                                                                                                                                                                                                                                                                                                                                                                                                                                                                                                                                                                                                                                                                                                                                                                                                                                                                                                                                                                                                                                                                                                                                                                                                           | 144°                                                                          |
| Pull-out force                                                 | 20008 lbf (8900 daN)                                                                     | 20008 lbf (8900 daN)                                                                                                                                                                                                                                                                                                                                                                                                                                                                                                                                                                                                                                                                                                                                                                                                                                                                                                                                                                                                                                                                                                                                                                                                                                                                                                                                                                                                                                                                                                                                                                                                                                                                                                                                                                                                                                                                                                                                                                                                                                                                                                           | 20008 lbf (8900 daN)                                                          |
| Towing force                                                   | 19300 lbf (8585 daN)                                                                     | 19300 lbf (8585 daN)                                                                                                                                                                                                                                                                                                                                                                                                                                                                                                                                                                                                                                                                                                                                                                                                                                                                                                                                                                                                                                                                                                                                                                                                                                                                                                                                                                                                                                                                                                                                                                                                                                                                                                                                                                                                                                                                                                                                                                                                                                                                                                           | 19300 lbf (8585 daN)                                                          |
| Unladen mass                                                   | 23964 lb (10870 kg)                                                                      | 26125 lb (11850 kg)                                                                                                                                                                                                                                                                                                                                                                                                                                                                                                                                                                                                                                                                                                                                                                                                                                                                                                                                                                                                                                                                                                                                                                                                                                                                                                                                                                                                                                                                                                                                                                                                                                                                                                                                                                                                                                                                                                                                                                                                                                                                                                            | 26125 lb (11850 kg)                                                           |
| Maximum climb angle                                            | 40%                                                                                      | 40%                                                                                                                                                                                                                                                                                                                                                                                                                                                                                                                                                                                                                                                                                                                                                                                                                                                                                                                                                                                                                                                                                                                                                                                                                                                                                                                                                                                                                                                                                                                                                                                                                                                                                                                                                                                                                                                                                                                                                                                                                                                                                                                            | 40%                                                                           |
| Max speed (referred to wheels with maximum permitted diameter) | 31.1 mph (50 km/h)                                                                       | 31.1 mph (50 km/h)                                                                                                                                                                                                                                                                                                                                                                                                                                                                                                                                                                                                                                                                                                                                                                                                                                                                                                                                                                                                                                                                                                                                                                                                                                                                                                                                                                                                                                                                                                                                                                                                                                                                                                                                                                                                                                                                                                                                                                                                                                                                                                             | 31.1 mph (50 km/h)                                                            |
| BOOM                                                           |                                                                                          |                                                                                                                                                                                                                                                                                                                                                                                                                                                                                                                                                                                                                                                                                                                                                                                                                                                                                                                                                                                                                                                                                                                                                                                                                                                                                                                                                                                                                                                                                                                                                                                                                                                                                                                                                                                                                                                                                                                                                                                                                                                                                                                                |                                                                               |
| Vehicle model                                                  | AGRI MAX 50.8 POWER X2                                                                   | AGRI MAX 60.9 POWER X2                                                                                                                                                                                                                                                                                                                                                                                                                                                                                                                                                                                                                                                                                                                                                                                                                                                                                                                                                                                                                                                                                                                                                                                                                                                                                                                                                                                                                                                                                                                                                                                                                                                                                                                                                                                                                                                                                                                                                                                                                                                                                                         | AGRI MAX 65.8 POWER X2                                                        |
| Lifting                                                        | 8.7 s                                                                                    | 11.1 s                                                                                                                                                                                                                                                                                                                                                                                                                                                                                                                                                                                                                                                                                                                                                                                                                                                                                                                                                                                                                                                                                                                                                                                                                                                                                                                                                                                                                                                                                                                                                                                                                                                                                                                                                                                                                                                                                                                                                                                                                                                                                                                         | 11.1 s                                                                        |
| Descent                                                        | 6.9 s                                                                                    | 10.4 s                                                                                                                                                                                                                                                                                                                                                                                                                                                                                                                                                                                                                                                                                                                                                                                                                                                                                                                                                                                                                                                                                                                                                                                                                                                                                                                                                                                                                                                                                                                                                                                                                                                                                                                                                                                                                                                                                                                                                                                                                                                                                                                         | 10.4 s                                                                        |
| Extension                                                      | 7.3 s                                                                                    | 8.4 s                                                                                                                                                                                                                                                                                                                                                                                                                                                                                                                                                                                                                                                                                                                                                                                                                                                                                                                                                                                                                                                                                                                                                                                                                                                                                                                                                                                                                                                                                                                                                                                                                                                                                                                                                                                                                                                                                                                                                                                                                                                                                                                          | 7.3 s                                                                         |
| Retraction                                                     | 4.8 s                                                                                    | 5.5 s                                                                                                                                                                                                                                                                                                                                                                                                                                                                                                                                                                                                                                                                                                                                                                                                                                                                                                                                                                                                                                                                                                                                                                                                                                                                                                                                                                                                                                                                                                                                                                                                                                                                                                                                                                                                                                                                                                                                                                                                                                                                                                                          | 4.8 s                                                                         |
| Forward swiveling                                              | 3.7 s                                                                                    | 3.7 s                                                                                                                                                                                                                                                                                                                                                                                                                                                                                                                                                                                                                                                                                                                                                                                                                                                                                                                                                                                                                                                                                                                                                                                                                                                                                                                                                                                                                                                                                                                                                                                                                                                                                                                                                                                                                                                                                                                                                                                                                                                                                                                          | 3.7 s                                                                         |
| Reverse swiveling                                              | 3.8 s                                                                                    | 3.8 s                                                                                                                                                                                                                                                                                                                                                                                                                                                                                                                                                                                                                                                                                                                                                                                                                                                                                                                                                                                                                                                                                                                                                                                                                                                                                                                                                                                                                                                                                                                                                                                                                                                                                                                                                                                                                                                                                                                                                                                                                                                                                                                          | 3.8 s                                                                         |
| ENGINE                                                         |                                                                                          |                                                                                                                                                                                                                                                                                                                                                                                                                                                                                                                                                                                                                                                                                                                                                                                                                                                                                                                                                                                                                                                                                                                                                                                                                                                                                                                                                                                                                                                                                                                                                                                                                                                                                                                                                                                                                                                                                                                                                                                                                                                                                                                                |                                                                               |
| Vehicle model                                                  | AGRI MAX 50.8 POWER X2                                                                   | AGRI MAX 60.9 POWER X2                                                                                                                                                                                                                                                                                                                                                                                                                                                                                                                                                                                                                                                                                                                                                                                                                                                                                                                                                                                                                                                                                                                                                                                                                                                                                                                                                                                                                                                                                                                                                                                                                                                                                                                                                                                                                                                                                                                                                                                                                                                                                                         | AGRI MAX 65.8 POWER X2                                                        |
| Brand                                                          | FPT                                                                                      | FPT                                                                                                                                                                                                                                                                                                                                                                                                                                                                                                                                                                                                                                                                                                                                                                                                                                                                                                                                                                                                                                                                                                                                                                                                                                                                                                                                                                                                                                                                                                                                                                                                                                                                                                                                                                                                                                                                                                                                                                                                                                                                                                                            | FPT                                                                           |
| Nominal power                                                  | 168 HP (125 kW)                                                                          | 168 HP (125 kW)                                                                                                                                                                                                                                                                                                                                                                                                                                                                                                                                                                                                                                                                                                                                                                                                                                                                                                                                                                                                                                                                                                                                                                                                                                                                                                                                                                                                                                                                                                                                                                                                                                                                                                                                                                                                                                                                                                                                                                                                                                                                                                                | 168 HP (125 kW)                                                               |
| @rpm                                                           | 2200 rpm                                                                                 | 2200 rpm                                                                                                                                                                                                                                                                                                                                                                                                                                                                                                                                                                                                                                                                                                                                                                                                                                                                                                                                                                                                                                                                                                                                                                                                                                                                                                                                                                                                                                                                                                                                                                                                                                                                                                                                                                                                                                                                                                                                                                                                                                                                                                                       | 2200 rpm                                                                      |
| Peak power                                                     | 172 HP (128 kW)                                                                          | 172 HP (128 kW)                                                                                                                                                                                                                                                                                                                                                                                                                                                                                                                                                                                                                                                                                                                                                                                                                                                                                                                                                                                                                                                                                                                                                                                                                                                                                                                                                                                                                                                                                                                                                                                                                                                                                                                                                                                                                                                                                                                                                                                                                                                                                                                | 172 HP (128 kW)                                                               |
| @rpm                                                           | 1900 rpm                                                                                 | 1900 rpm                                                                                                                                                                                                                                                                                                                                                                                                                                                                                                                                                                                                                                                                                                                                                                                                                                                                                                                                                                                                                                                                                                                                                                                                                                                                                                                                                                                                                                                                                                                                                                                                                                                                                                                                                                                                                                                                                                                                                                                                                                                                                                                       | 1900 rpm                                                                      |
| Operation                                                      | 4-stroke                                                                                 | 4-stroke                                                                                                                                                                                                                                                                                                                                                                                                                                                                                                                                                                                                                                                                                                                                                                                                                                                                                                                                                                                                                                                                                                                                                                                                                                                                                                                                                                                                                                                                                                                                                                                                                                                                                                                                                                                                                                                                                                                                                                                                                                                                                                                       | 4-stroke                                                                      |
| Injection                                                      | Electronic, Common Rail                                                                  | Electronic, Common Rail                                                                                                                                                                                                                                                                                                                                                                                                                                                                                                                                                                                                                                                                                                                                                                                                                                                                                                                                                                                                                                                                                                                                                                                                                                                                                                                                                                                                                                                                                                                                                                                                                                                                                                                                                                                                                                                                                                                                                                                                                                                                                                        | Electronic, Common Rail                                                       |
| Number and arrangement of cylinders                            | 4, Vertical in line                                                                      | 4, Vertical in line                                                                                                                                                                                                                                                                                                                                                                                                                                                                                                                                                                                                                                                                                                                                                                                                                                                                                                                                                                                                                                                                                                                                                                                                                                                                                                                                                                                                                                                                                                                                                                                                                                                                                                                                                                                                                                                                                                                                                                                                                                                                                                            | 4, Vertical in line                                                           |
| Displacement                                                   | 274 in <sup>3</sup> (4485 cm <sup>3</sup> )                                              | 274 in <sup>3</sup> (4485 cm <sup>3</sup> )                                                                                                                                                                                                                                                                                                                                                                                                                                                                                                                                                                                                                                                                                                                                                                                                                                                                                                                                                                                                                                                                                                                                                                                                                                                                                                                                                                                                                                                                                                                                                                                                                                                                                                                                                                                                                                                                                                                                                                                                                                                                                    | 274 in <sup>3</sup> (4485 cm <sup>3</sup> )                                   |
| Consumption                                                    | 348.74 lb/Hp h (212 g/kWh)                                                               | 348.74 lb/Hp h (212 g/kWh)                                                                                                                                                                                                                                                                                                                                                                                                                                                                                                                                                                                                                                                                                                                                                                                                                                                                                                                                                                                                                                                                                                                                                                                                                                                                                                                                                                                                                                                                                                                                                                                                                                                                                                                                                                                                                                                                                                                                                                                                                                                                                                     | 348.74 lb/Hp h (212 g/kWh)                                                    |
| @rpm                                                           | 2200 rpm                                                                                 | 2200 rpm                                                                                                                                                                                                                                                                                                                                                                                                                                                                                                                                                                                                                                                                                                                                                                                                                                                                                                                                                                                                                                                                                                                                                                                                                                                                                                                                                                                                                                                                                                                                                                                                                                                                                                                                                                                                                                                                                                                                                                                                                                                                                                                       | 2200 rpm                                                                      |
| Emission standard                                              | Stage V                                                                                  | Stage V                                                                                                                                                                                                                                                                                                                                                                                                                                                                                                                                                                                                                                                                                                                                                                                                                                                                                                                                                                                                                                                                                                                                                                                                                                                                                                                                                                                                                                                                                                                                                                                                                                                                                                                                                                                                                                                                                                                                                                                                                                                                                                                        | Stage V                                                                       |
| Exhaust gas treatment                                          | DOC+SCRoF (with AdBlue)                                                                  | DOC+SCRoF (with AdBlue)                                                                                                                                                                                                                                                                                                                                                                                                                                                                                                                                                                                                                                                                                                                                                                                                                                                                                                                                                                                                                                                                                                                                                                                                                                                                                                                                                                                                                                                                                                                                                                                                                                                                                                                                                                                                                                                                                                                                                                                                                                                                                                        | DOC+SCRoF (with AdBlue)                                                       |
| Cooling system                                                 | Liquid                                                                                   | Liquid                                                                                                                                                                                                                                                                                                                                                                                                                                                                                                                                                                                                                                                                                                                                                                                                                                                                                                                                                                                                                                                                                                                                                                                                                                                                                                                                                                                                                                                                                                                                                                                                                                                                                                                                                                                                                                                                                                                                                                                                                                                                                                                         | Liquid                                                                        |
| Intake                                                         | 16-valve turbocharger with aftercooler                                                   | 16-valve turbocharger with aftercooler                                                                                                                                                                                                                                                                                                                                                                                                                                                                                                                                                                                                                                                                                                                                                                                                                                                                                                                                                                                                                                                                                                                                                                                                                                                                                                                                                                                                                                                                                                                                                                                                                                                                                                                                                                                                                                                                                                                                                                                                                                                                                         | 16-valve turbocharger with aftercooler                                        |
|                                                                | To taile tailbookia.ge. Will altereoore.                                                 | To varie tal both anger than artereone.                                                                                                                                                                                                                                                                                                                                                                                                                                                                                                                                                                                                                                                                                                                                                                                                                                                                                                                                                                                                                                                                                                                                                                                                                                                                                                                                                                                                                                                                                                                                                                                                                                                                                                                                                                                                                                                                                                                                                                                                                                                                                        | To varie tarbotharger man artereoorer                                         |
| DIFFERENTIAL AXLES                                             |                                                                                          |                                                                                                                                                                                                                                                                                                                                                                                                                                                                                                                                                                                                                                                                                                                                                                                                                                                                                                                                                                                                                                                                                                                                                                                                                                                                                                                                                                                                                                                                                                                                                                                                                                                                                                                                                                                                                                                                                                                                                                                                                                                                                                                                |                                                                               |
| Vehicle model                                                  | AGRI MAX 50.8 POWER X2                                                                   | AGRI MAX 60.9 POWER X2                                                                                                                                                                                                                                                                                                                                                                                                                                                                                                                                                                                                                                                                                                                                                                                                                                                                                                                                                                                                                                                                                                                                                                                                                                                                                                                                                                                                                                                                                                                                                                                                                                                                                                                                                                                                                                                                                                                                                                                                                                                                                                         | AGRI MAX 65.8 POWER X2                                                        |
| Type of axles                                                  | 2 steering, with 4 epicycloidal reduction gears.                                         | 2 steering, with 4 epicycloidal reduction gears.                                                                                                                                                                                                                                                                                                                                                                                                                                                                                                                                                                                                                                                                                                                                                                                                                                                                                                                                                                                                                                                                                                                                                                                                                                                                                                                                                                                                                                                                                                                                                                                                                                                                                                                                                                                                                                                                                                                                                                                                                                                                               | 2 steering, with 4 epicycloidal reduction gears.                              |
| Total                                                          | Limited slip 45% on both axles                                                           | Limited slip 45% on both axles                                                                                                                                                                                                                                                                                                                                                                                                                                                                                                                                                                                                                                                                                                                                                                                                                                                                                                                                                                                                                                                                                                                                                                                                                                                                                                                                                                                                                                                                                                                                                                                                                                                                                                                                                                                                                                                                                                                                                                                                                                                                                                 | Limited slip 45% on both axles                                                |
| Type of steering                                               | 4 wheels / transversal / 2 wheels                                                        | 4 wheels / transversal / 2 wheels                                                                                                                                                                                                                                                                                                                                                                                                                                                                                                                                                                                                                                                                                                                                                                                                                                                                                                                                                                                                                                                                                                                                                                                                                                                                                                                                                                                                                                                                                                                                                                                                                                                                                                                                                                                                                                                                                                                                                                                                                                                                                              | 4 wheels / transversal / 2 wheels                                             |
| FRONT AXLE                                                     | Rigid (Levelling upon request)                                                           | Rigid (Levelling upon request)                                                                                                                                                                                                                                                                                                                                                                                                                                                                                                                                                                                                                                                                                                                                                                                                                                                                                                                                                                                                                                                                                                                                                                                                                                                                                                                                                                                                                                                                                                                                                                                                                                                                                                                                                                                                                                                                                                                                                                                                                                                                                                 | Rigid (Levelling upon request)                                                |
| Rear axle                                                      | Swinging                                                                                 | Swinging                                                                                                                                                                                                                                                                                                                                                                                                                                                                                                                                                                                                                                                                                                                                                                                                                                                                                                                                                                                                                                                                                                                                                                                                                                                                                                                                                                                                                                                                                                                                                                                                                                                                                                                                                                                                                                                                                                                                                                                                                                                                                                                       | Swinging                                                                      |
| Service braking                                                | Oil bath with servo brake on front and rear axle with double hydraulic system            | Oil bath with servo brake on front and rear axle with double hydraulic system                                                                                                                                                                                                                                                                                                                                                                                                                                                                                                                                                                                                                                                                                                                                                                                                                                                                                                                                                                                                                                                                                                                                                                                                                                                                                                                                                                                                                                                                                                                                                                                                                                                                                                                                                                                                                                                                                                                                                                                                                                                  | Oil bath with servo brake on front and rear axle with double hydraulic system |
| Parking braking                                                | Negative actuation with electronic control                                               | Negative actuation with electronic control                                                                                                                                                                                                                                                                                                                                                                                                                                                                                                                                                                                                                                                                                                                                                                                                                                                                                                                                                                                                                                                                                                                                                                                                                                                                                                                                                                                                                                                                                                                                                                                                                                                                                                                                                                                                                                                                                                                                                                                                                                                                                     | Negative actuation with electronic control                                    |
|                                                                | gaure actaution man electronic control                                                   | negative actuation min electronic control                                                                                                                                                                                                                                                                                                                                                                                                                                                                                                                                                                                                                                                                                                                                                                                                                                                                                                                                                                                                                                                                                                                                                                                                                                                                                                                                                                                                                                                                                                                                                                                                                                                                                                                                                                                                                                                                                                                                                                                                                                                                                      | negative actuation with electronic control                                    |
| HYDRAULIC SYSTEM                                               |                                                                                          |                                                                                                                                                                                                                                                                                                                                                                                                                                                                                                                                                                                                                                                                                                                                                                                                                                                                                                                                                                                                                                                                                                                                                                                                                                                                                                                                                                                                                                                                                                                                                                                                                                                                                                                                                                                                                                                                                                                                                                                                                                                                                                                                |                                                                               |
| Vehicle model                                                  | AGRI MAX 50.8 POWER X2                                                                   | AGRI MAX 60.9 POWER X2                                                                                                                                                                                                                                                                                                                                                                                                                                                                                                                                                                                                                                                                                                                                                                                                                                                                                                                                                                                                                                                                                                                                                                                                                                                                                                                                                                                                                                                                                                                                                                                                                                                                                                                                                                                                                                                                                                                                                                                                                                                                                                         | AGRI MAX 65.8 POWER X2                                                        |
| Hydraulic pump type                                            | Piston pump with variable flow rate for power steering and movements. Gear pumps for Fan | Piston pump with variable flow rate for power                                                                                                                                                                                                                                                                                                                                                                                                                                                                                                                                                                                                                                                                                                                                                                                                                                                                                                                                                                                                                                                                                                                                                                                                                                                                                                                                                                                                                                                                                                                                                                                                                                                                                                                                                                                                                                                                                                                                                                                                                                                                                  | Piston pump with variable flow rate for power                                 |
|                                                                | Drive with fan reversal.                                                                 | steering and movements. Gear pumps for Fan Drive with fan reversal.                                                                                                                                                                                                                                                                                                                                                                                                                                                                                                                                                                                                                                                                                                                                                                                                                                                                                                                                                                                                                                                                                                                                                                                                                                                                                                                                                                                                                                                                                                                                                                                                                                                                                                                                                                                                                                                                                                                                                                                                                                                            | steering and movements. Gear pumps for Fan Drive with fan reversal.           |
| Hydraulic pump capacity                                        | 80.6 gal/min (305 l/min)                                                                 | 80.6 gal/min (305 l/min)                                                                                                                                                                                                                                                                                                                                                                                                                                                                                                                                                                                                                                                                                                                                                                                                                                                                                                                                                                                                                                                                                                                                                                                                                                                                                                                                                                                                                                                                                                                                                                                                                                                                                                                                                                                                                                                                                                                                                                                                                                                                                                       | 80.6 gal/min (305 l/min)                                                      |
| Max. operating pressure                                        | 3771 psi (26 MPa)                                                                        | 3771 psi (26 MPa)                                                                                                                                                                                                                                                                                                                                                                                                                                                                                                                                                                                                                                                                                                                                                                                                                                                                                                                                                                                                                                                                                                                                                                                                                                                                                                                                                                                                                                                                                                                                                                                                                                                                                                                                                                                                                                                                                                                                                                                                                                                                                                              | 3771 psi (26 MPa)                                                             |
| Distributor control                                            | 4 in 1 proportional electrical Joystick with FNR                                         | 4 in 1 proportional electrical Joystick with FNR                                                                                                                                                                                                                                                                                                                                                                                                                                                                                                                                                                                                                                                                                                                                                                                                                                                                                                                                                                                                                                                                                                                                                                                                                                                                                                                                                                                                                                                                                                                                                                                                                                                                                                                                                                                                                                                                                                                                                                                                                                                                               | 4 in 1 proportional electrical Joystick with FNR                              |
|                                                                | - pp                                                                                     | - proposition of the state of t | - propositional electrical polytical with 1911                                |
| REFUELING                                                      |                                                                                          |                                                                                                                                                                                                                                                                                                                                                                                                                                                                                                                                                                                                                                                                                                                                                                                                                                                                                                                                                                                                                                                                                                                                                                                                                                                                                                                                                                                                                                                                                                                                                                                                                                                                                                                                                                                                                                                                                                                                                                                                                                                                                                                                |                                                                               |
| Vehicle model                                                  | AGRI MAX 50.8 POWER X2                                                                   | AGRI MAX 60.9 POWER X2                                                                                                                                                                                                                                                                                                                                                                                                                                                                                                                                                                                                                                                                                                                                                                                                                                                                                                                                                                                                                                                                                                                                                                                                                                                                                                                                                                                                                                                                                                                                                                                                                                                                                                                                                                                                                                                                                                                                                                                                                                                                                                         | AGRI MAX 65.8 POWER X2                                                        |
| Hydraulic system (total)                                       | 44.91 gal (170 l)                                                                        | 44.91 gal (170 l)                                                                                                                                                                                                                                                                                                                                                                                                                                                                                                                                                                                                                                                                                                                                                                                                                                                                                                                                                                                                                                                                                                                                                                                                                                                                                                                                                                                                                                                                                                                                                                                                                                                                                                                                                                                                                                                                                                                                                                                                                                                                                                              | 44.91 gal (170 l)                                                             |
| FUEL TANK                                                      | 46.23 gal (175 l)                                                                        | 46.23 gal (175 l)                                                                                                                                                                                                                                                                                                                                                                                                                                                                                                                                                                                                                                                                                                                                                                                                                                                                                                                                                                                                                                                                                                                                                                                                                                                                                                                                                                                                                                                                                                                                                                                                                                                                                                                                                                                                                                                                                                                                                                                                                                                                                                              | 46.23 gal (175 l)                                                             |
| AdBlue tank                                                    | 7.13 gal (27 l)                                                                          | 7.13 gal (27 l)                                                                                                                                                                                                                                                                                                                                                                                                                                                                                                                                                                                                                                                                                                                                                                                                                                                                                                                                                                                                                                                                                                                                                                                                                                                                                                                                                                                                                                                                                                                                                                                                                                                                                                                                                                                                                                                                                                                                                                                                                                                                                                                | 7.13 gal (27 l)                                                               |
| TRANSMISSION                                                   |                                                                                          |                                                                                                                                                                                                                                                                                                                                                                                                                                                                                                                                                                                                                                                                                                                                                                                                                                                                                                                                                                                                                                                                                                                                                                                                                                                                                                                                                                                                                                                                                                                                                                                                                                                                                                                                                                                                                                                                                                                                                                                                                                                                                                                                |                                                                               |
| Vehicle model                                                  | AGRI MAX 50.8 POWER X2                                                                   | AGRI MAX 60.9 POWER X2                                                                                                                                                                                                                                                                                                                                                                                                                                                                                                                                                                                                                                                                                                                                                                                                                                                                                                                                                                                                                                                                                                                                                                                                                                                                                                                                                                                                                                                                                                                                                                                                                                                                                                                                                                                                                                                                                                                                                                                                                                                                                                         | AGRI MAX 65.8 POWER X2                                                        |
| Transmission type                                              | Continuously variable hydrostatic-mechanical                                             | Continuously variable hydrostatic-mechanical                                                                                                                                                                                                                                                                                                                                                                                                                                                                                                                                                                                                                                                                                                                                                                                                                                                                                                                                                                                                                                                                                                                                                                                                                                                                                                                                                                                                                                                                                                                                                                                                                                                                                                                                                                                                                                                                                                                                                                                                                                                                                   | Continuously variable hydrostatic-mechanical                                  |
|                                                                | CVT                                                                                      | CVT                                                                                                                                                                                                                                                                                                                                                                                                                                                                                                                                                                                                                                                                                                                                                                                                                                                                                                                                                                                                                                                                                                                                                                                                                                                                                                                                                                                                                                                                                                                                                                                                                                                                                                                                                                                                                                                                                                                                                                                                                                                                                                                            | CVT                                                                           |
| Reversal                                                       | With electronic control operated with vehicle in motion                                  | motion                                                                                                                                                                                                                                                                                                                                                                                                                                                                                                                                                                                                                                                                                                                                                                                                                                                                                                                                                                                                                                                                                                                                                                                                                                                                                                                                                                                                                                                                                                                                                                                                                                                                                                                                                                                                                                                                                                                                                                                                                                                                                                                         | With electronic control operated with vehicle in motion                       |
| Inching                                                        | With electronic pedal for controlled forward movement                                    | With electronic pedal for controlled forward movement                                                                                                                                                                                                                                                                                                                                                                                                                                                                                                                                                                                                                                                                                                                                                                                                                                                                                                                                                                                                                                                                                                                                                                                                                                                                                                                                                                                                                                                                                                                                                                                                                                                                                                                                                                                                                                                                                                                                                                                                                                                                          | With electronic pedal for controlled forward movement                         |
| Drive mode                                                     | Automotive, Eco, Loader, Creeper                                                         | Automotive, Eco, Loader, Creeper                                                                                                                                                                                                                                                                                                                                                                                                                                                                                                                                                                                                                                                                                                                                                                                                                                                                                                                                                                                                                                                                                                                                                                                                                                                                                                                                                                                                                                                                                                                                                                                                                                                                                                                                                                                                                                                                                                                                                                                                                                                                                               | Automotive, Eco, Loader, Creeper                                              |
| TOWING CAPACITY                                                |                                                                                          |                                                                                                                                                                                                                                                                                                                                                                                                                                                                                                                                                                                                                                                                                                                                                                                                                                                                                                                                                                                                                                                                                                                                                                                                                                                                                                                                                                                                                                                                                                                                                                                                                                                                                                                                                                                                                                                                                                                                                                                                                                                                                                                                |                                                                               |
| Vehicle model                                                  | AGRI MAX 50.8 POWER X2                                                                   | AGRI MAX 60.9 POWER X2                                                                                                                                                                                                                                                                                                                                                                                                                                                                                                                                                                                                                                                                                                                                                                                                                                                                                                                                                                                                                                                                                                                                                                                                                                                                                                                                                                                                                                                                                                                                                                                                                                                                                                                                                                                                                                                                                                                                                                                                                                                                                                         | AGRI MAX 65.8 POWER X2                                                        |
| Unbraked trailer                                               | 7716 lb (3500 kg)                                                                        | 7716 lb (3500 kg)                                                                                                                                                                                                                                                                                                                                                                                                                                                                                                                                                                                                                                                                                                                                                                                                                                                                                                                                                                                                                                                                                                                                                                                                                                                                                                                                                                                                                                                                                                                                                                                                                                                                                                                                                                                                                                                                                                                                                                                                                                                                                                              | 7716 lb (3500 kg)                                                             |
| Inertia braking                                                | 17637 lb (8000 kg)                                                                       | 17637 lb (8000 kg)                                                                                                                                                                                                                                                                                                                                                                                                                                                                                                                                                                                                                                                                                                                                                                                                                                                                                                                                                                                                                                                                                                                                                                                                                                                                                                                                                                                                                                                                                                                                                                                                                                                                                                                                                                                                                                                                                                                                                                                                                                                                                                             | 17637 lb (8000 kg)                                                            |
| 3                                                              |                                                                                          | . J.                                                                                                                                                                                                                                                                                                                                                                                                                                                                                                                                                                                                                                                                                                                                                                                                                                                                                                                                                                                                                                                                                                                                                                                                                                                                                                                                                                                                                                                                                                                                                                                                                                                                                                                                                                                                                                                                                                                                                                                                                                                                                                                           |                                                                               |
| Hydraulic/pneumatic braking                                    | 55116 lb (25000 kg)                                                                      | 55116 lb (25000 kg)                                                                                                                                                                                                                                                                                                                                                                                                                                                                                                                                                                                                                                                                                                                                                                                                                                                                                                                                                                                                                                                                                                                                                                                                                                                                                                                                                                                                                                                                                                                                                                                                                                                                                                                                                                                                                                                                                                                                                                                                                                                                                                            | 55116 lb (25000 kg)                                                           |