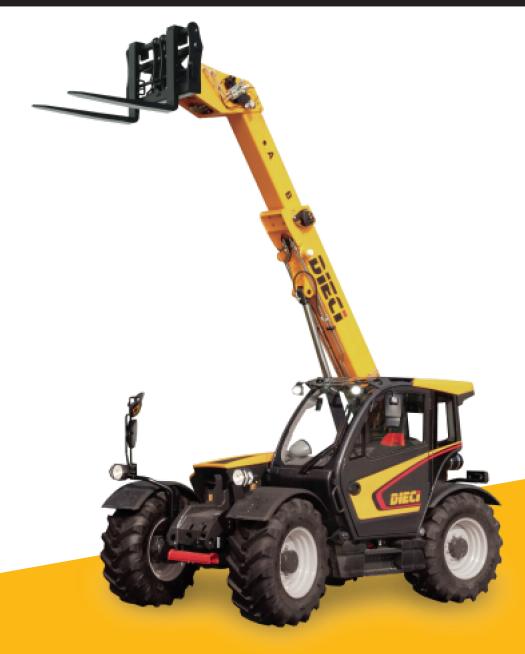

## **AGRI STAR**

*37.7* | 40.8 | 38.10

dieci-americas.com

| PERFORMANCE                                                                                                                                                                                                                |                                                                                                                                                                                                                                                                                                      |                                                                                                                                                                                                                                                                                                      |                                                                                                                                                                                                                                                                                                        |
|----------------------------------------------------------------------------------------------------------------------------------------------------------------------------------------------------------------------------|------------------------------------------------------------------------------------------------------------------------------------------------------------------------------------------------------------------------------------------------------------------------------------------------------|------------------------------------------------------------------------------------------------------------------------------------------------------------------------------------------------------------------------------------------------------------------------------------------------------|--------------------------------------------------------------------------------------------------------------------------------------------------------------------------------------------------------------------------------------------------------------------------------------------------------|
| Vehicle model                                                                                                                                                                                                              | AGRI STAR 37.7 - GD                                                                                                                                                                                                                                                                                  | AGRI STAR 40.8 - GD                                                                                                                                                                                                                                                                                  | AGRI STAR 38.10 - GD                                                                                                                                                                                                                                                                                   |
| Maximum capacity                                                                                                                                                                                                           | 8200 lb (3719 kg)                                                                                                                                                                                                                                                                                    | 8818 lb (4000 kg)                                                                                                                                                                                                                                                                                    | 8378 lb (3800 kg)                                                                                                                                                                                                                                                                                      |
| Maximum lifting height                                                                                                                                                                                                     | 22.3 ft (6.8 m)                                                                                                                                                                                                                                                                                      | 25.3 ft (7.7 m)                                                                                                                                                                                                                                                                                      | 31.5 ft (9.6 m)                                                                                                                                                                                                                                                                                        |
| Maximum horizontal extension                                                                                                                                                                                               | 12.4 ft (3.8 m)                                                                                                                                                                                                                                                                                      | 14.1 ft (4.3 m)                                                                                                                                                                                                                                                                                      | 20 ft (6.1 m)                                                                                                                                                                                                                                                                                          |
| Fork swivelling angle                                                                                                                                                                                                      | 146°                                                                                                                                                                                                                                                                                                 | 146°                                                                                                                                                                                                                                                                                                 | 146°                                                                                                                                                                                                                                                                                                   |
| 5 5                                                                                                                                                                                                                        |                                                                                                                                                                                                                                                                                                      |                                                                                                                                                                                                                                                                                                      |                                                                                                                                                                                                                                                                                                        |
| Pull-out force                                                                                                                                                                                                             | 18434 lbf (8200 daN)                                                                                                                                                                                                                                                                                 | 18434 lbf (8200 daN)                                                                                                                                                                                                                                                                                 | 18434 lbf (8200 daN)                                                                                                                                                                                                                                                                                   |
| Towing force                                                                                                                                                                                                               | 12589 lbf (5600 daN)                                                                                                                                                                                                                                                                                 | 12589 lbf (5600 daN)                                                                                                                                                                                                                                                                                 | 12589 lbf (5600 daN)                                                                                                                                                                                                                                                                                   |
| Unladen weight                                                                                                                                                                                                             | 17086 lb (7750 kg)                                                                                                                                                                                                                                                                                   | 18739 lb (8500 kg)                                                                                                                                                                                                                                                                                   | 19401 lb (8800 kg)                                                                                                                                                                                                                                                                                     |
| Maximum climb angle                                                                                                                                                                                                        | 45%                                                                                                                                                                                                                                                                                                  | 45%                                                                                                                                                                                                                                                                                                  | 45%                                                                                                                                                                                                                                                                                                    |
| Max speed (referred to wheels with maximum permitted diameter)                                                                                                                                                             | 23.6 mph (38 km/h)                                                                                                                                                                                                                                                                                   | 23.6 mph (38 km/h)                                                                                                                                                                                                                                                                                   | 23.6 mph (38 km/h)                                                                                                                                                                                                                                                                                     |
| BOOM                                                                                                                                                                                                                       |                                                                                                                                                                                                                                                                                                      |                                                                                                                                                                                                                                                                                                      |                                                                                                                                                                                                                                                                                                        |
| Vehicle model                                                                                                                                                                                                              | AGRI STAR 37.7 - GD                                                                                                                                                                                                                                                                                  | AGRI STAR 40.8 - GD                                                                                                                                                                                                                                                                                  | AGRI STAR 38.10 - GD                                                                                                                                                                                                                                                                                   |
| Lifting                                                                                                                                                                                                                    | 7.5 s                                                                                                                                                                                                                                                                                                | 8.9 s                                                                                                                                                                                                                                                                                                | 9.3 s                                                                                                                                                                                                                                                                                                  |
| Getting off the basket                                                                                                                                                                                                     | 5.3 s                                                                                                                                                                                                                                                                                                | 7.1 s                                                                                                                                                                                                                                                                                                | 7.4 s                                                                                                                                                                                                                                                                                                  |
| Extension                                                                                                                                                                                                                  | 5.3 s                                                                                                                                                                                                                                                                                                | 6.1 s                                                                                                                                                                                                                                                                                                | 8.4 s                                                                                                                                                                                                                                                                                                  |
| Retraction                                                                                                                                                                                                                 | 4 s                                                                                                                                                                                                                                                                                                  | 4.6 s                                                                                                                                                                                                                                                                                                | 6.9 s                                                                                                                                                                                                                                                                                                  |
| Forward swivelling                                                                                                                                                                                                         | 4.1 s                                                                                                                                                                                                                                                                                                | 4.1 s                                                                                                                                                                                                                                                                                                | 4.1 s                                                                                                                                                                                                                                                                                                  |
| Reverse swivelling                                                                                                                                                                                                         | 2.3 s                                                                                                                                                                                                                                                                                                | 2.3 s                                                                                                                                                                                                                                                                                                | 2.3 s                                                                                                                                                                                                                                                                                                  |
| ENCINE                                                                                                                                                                                                                     |                                                                                                                                                                                                                                                                                                      |                                                                                                                                                                                                                                                                                                      |                                                                                                                                                                                                                                                                                                        |
| ENGINE Valida madel                                                                                                                                                                                                        | ACDICTAD 27.7 CD                                                                                                                                                                                                                                                                                     | ACRICTAR 40.0 CC                                                                                                                                                                                                                                                                                     | ACRISTAD 20 10 CD                                                                                                                                                                                                                                                                                      |
| Vehicle model                                                                                                                                                                                                              | AGRI STAR 37.7 - GD                                                                                                                                                                                                                                                                                  | AGRI STAR 40.8 - GD                                                                                                                                                                                                                                                                                  | AGRI STAR 38.10 - GD                                                                                                                                                                                                                                                                                   |
| Brand                                                                                                                                                                                                                      | Perkins                                                                                                                                                                                                                                                                                              | Perkins                                                                                                                                                                                                                                                                                              | Perkins                                                                                                                                                                                                                                                                                                |
| Nominal power                                                                                                                                                                                                              | 134 HP (100 kW)                                                                                                                                                                                                                                                                                      | 134 HP (100 kW)                                                                                                                                                                                                                                                                                      | 134 HP (100 kW)                                                                                                                                                                                                                                                                                        |
| @rpm                                                                                                                                                                                                                       | 2200 rpm                                                                                                                                                                                                                                                                                             | 2200 rpm                                                                                                                                                                                                                                                                                             | 2200 rpm                                                                                                                                                                                                                                                                                               |
| Operation                                                                                                                                                                                                                  | 4-stroke                                                                                                                                                                                                                                                                                             | 4-stroke                                                                                                                                                                                                                                                                                             | 4-stroke                                                                                                                                                                                                                                                                                               |
| Injection                                                                                                                                                                                                                  | Electronic, Common Rail                                                                                                                                                                                                                                                                              | Electronic, Common Rail                                                                                                                                                                                                                                                                              | Electronic, Common Rail                                                                                                                                                                                                                                                                                |
| Number and arrangement of cylinders                                                                                                                                                                                        | 4, Vertical in line                                                                                                                                                                                                                                                                                  | 4, Vertical in line                                                                                                                                                                                                                                                                                  | 4, Vertical in line                                                                                                                                                                                                                                                                                    |
| Displacement                                                                                                                                                                                                               | 221 in <sup>3</sup> (3621 cm <sup>3</sup> )                                                                                                                                                                                                                                                          | 221 in <sup>3</sup> (3621 cm <sup>3</sup> )                                                                                                                                                                                                                                                          | 221 in <sup>3</sup> (3621 cm <sup>3</sup> )                                                                                                                                                                                                                                                            |
| Consumption                                                                                                                                                                                                                | 355.32 lb/Hp h (216 g/kWh)                                                                                                                                                                                                                                                                           | 355.32 lb/Hp h (216 g/kWh)                                                                                                                                                                                                                                                                           | 355.32 lb/Hp h (216 g/kWh)                                                                                                                                                                                                                                                                             |
| @rpm                                                                                                                                                                                                                       | 2200 rpm                                                                                                                                                                                                                                                                                             | 2200 rpm                                                                                                                                                                                                                                                                                             | 2200 rpm                                                                                                                                                                                                                                                                                               |
| Emission standards                                                                                                                                                                                                         | Stage V                                                                                                                                                                                                                                                                                              | Stage V                                                                                                                                                                                                                                                                                              | Stage V                                                                                                                                                                                                                                                                                                |
| Exhaust gas treatment                                                                                                                                                                                                      | DOC+DPF+SCR (with AdBlue)                                                                                                                                                                                                                                                                            | DOC+DPF+SCR (with AdBlue)                                                                                                                                                                                                                                                                            | DOC+DPF+SCR (with AdBlue)                                                                                                                                                                                                                                                                              |
| Cooling system                                                                                                                                                                                                             | Liquid                                                                                                                                                                                                                                                                                               | Liquid                                                                                                                                                                                                                                                                                               | Liquid                                                                                                                                                                                                                                                                                                 |
| Intake                                                                                                                                                                                                                     | 16-valve turbocharger with aftercooler                                                                                                                                                                                                                                                               | 16-valve turbocharger with aftercooler                                                                                                                                                                                                                                                               | 16-valve turbocharger with aftercooler                                                                                                                                                                                                                                                                 |
| DIFFERENTIAL AVIEC                                                                                                                                                                                                         |                                                                                                                                                                                                                                                                                                      | -                                                                                                                                                                                                                                                                                                    | -                                                                                                                                                                                                                                                                                                      |
| DIFFERENTIAL AXLES                                                                                                                                                                                                         |                                                                                                                                                                                                                                                                                                      |                                                                                                                                                                                                                                                                                                      |                                                                                                                                                                                                                                                                                                        |
| Vehicle model                                                                                                                                                                                                              | AGRI STAR 37.7 - GD                                                                                                                                                                                                                                                                                  | AGRI STAR 40.8 - GD                                                                                                                                                                                                                                                                                  | AGRI STAR 38.10 - GD                                                                                                                                                                                                                                                                                   |
| Type of axles                                                                                                                                                                                                              | 2 steering, with 4 epicycloidal reduction gears                                                                                                                                                                                                                                                      | 2 steering, with 4 epicycloidal reduction gears                                                                                                                                                                                                                                                      | 2 steering, with 4 epicycloidal reduction gears                                                                                                                                                                                                                                                        |
| Type of steering                                                                                                                                                                                                           | 4 wheels / transversal / 2 wheels                                                                                                                                                                                                                                                                    | 4 wheels / transversal / 2 wheels                                                                                                                                                                                                                                                                    | 4 wheels / transversal / 2 wheels                                                                                                                                                                                                                                                                      |
| Front axle                                                                                                                                                                                                                 | Rigid (Levelling upon request)                                                                                                                                                                                                                                                                       | Rigid (Levelling upon request)                                                                                                                                                                                                                                                                       | Rigid (Levelling upon request)                                                                                                                                                                                                                                                                         |
| Rear axle                                                                                                                                                                                                                  | Swinging                                                                                                                                                                                                                                                                                             | Swinging                                                                                                                                                                                                                                                                                             | Swinging                                                                                                                                                                                                                                                                                               |
| Service braking                                                                                                                                                                                                            | Oil bath with servo brake on front and rear axle with double hydraulic system                                                                                                                                                                                                                        | Oil bath with servo brake on front and rear axle with double hydraulic system                                                                                                                                                                                                                        | Oil bath with servo brake on front and rear axle with double hydraulic system                                                                                                                                                                                                                          |
| Parking braking                                                                                                                                                                                                            | Negative actuation with electronic control                                                                                                                                                                                                                                                           | Negative actuation with electronic control                                                                                                                                                                                                                                                           | Negative actuation with electronic control                                                                                                                                                                                                                                                             |
| LIVERALUIC CVCTEM                                                                                                                                                                                                          |                                                                                                                                                                                                                                                                                                      |                                                                                                                                                                                                                                                                                                      |                                                                                                                                                                                                                                                                                                        |
| HYDRAULIC SYSTEM                                                                                                                                                                                                           | ACRICTAD 277 CD                                                                                                                                                                                                                                                                                      | ACRICTAR 40.0 CR                                                                                                                                                                                                                                                                                     | ACRICTAR 2010 CD                                                                                                                                                                                                                                                                                       |
| Vehicle model                                                                                                                                                                                                              | AGRI STAR 37.7 - GD                                                                                                                                                                                                                                                                                  | AGRI STAR 40.8 - GD                                                                                                                                                                                                                                                                                  | AGRI STAR 38.10 - GD                                                                                                                                                                                                                                                                                   |
| Hydraulic pump type                                                                                                                                                                                                        | No. 1 LS piston pump for power-steering and boom movements. No. 1 gear pump for and                                                                                                                                                                                                                  | No. 1 LS piston pump for power-steering and boom movements. No. 1 gear pump for and                                                                                                                                                                                                                  | No. 1 LS piston pump for power-steering and boom movements. No. 1 gear pump for and                                                                                                                                                                                                                    |
| Undraulie pure a sere sit                                                                                                                                                                                                  | Fan Drive.                                                                                                                                                                                                                                                                                           | Fan Drive.                                                                                                                                                                                                                                                                                           | Fan Drive.                                                                                                                                                                                                                                                                                             |
| Hydraulic pump capacity                                                                                                                                                                                                    | 44.9 gal/min (170 l/min)                                                                                                                                                                                                                                                                             | 44.9 gal/min (170 l/min)                                                                                                                                                                                                                                                                             | 44.9 gal/min (170 l/min)                                                                                                                                                                                                                                                                               |
| Max. operating pressure                                                                                                                                                                                                    | 3698 psi (25.5 MPa)                                                                                                                                                                                                                                                                                  | 3698 psi (25.5 MPa)                                                                                                                                                                                                                                                                                  | 3698 psi (25.5 MPa)                                                                                                                                                                                                                                                                                    |
| Distributor control                                                                                                                                                                                                        | Proportional 4 in 1 Joystick with FNR                                                                                                                                                                                                                                                                | Proportional 4 in 1 Joystick with FNR                                                                                                                                                                                                                                                                | Proportional 4 in 1 Joystick with FNR                                                                                                                                                                                                                                                                  |
| FILLING                                                                                                                                                                                                                    |                                                                                                                                                                                                                                                                                                      |                                                                                                                                                                                                                                                                                                      |                                                                                                                                                                                                                                                                                                        |
| FILLING                                                                                                                                                                                                                    |                                                                                                                                                                                                                                                                                                      |                                                                                                                                                                                                                                                                                                      |                                                                                                                                                                                                                                                                                                        |
| Vehicle model                                                                                                                                                                                                              | AGRI STAR 37.7 - GD                                                                                                                                                                                                                                                                                  | AGRI STAR 40.8 - GD                                                                                                                                                                                                                                                                                  | AGRI STAR 38.10 - GD                                                                                                                                                                                                                                                                                   |
|                                                                                                                                                                                                                            | AGRI STAR 37.7 - GD<br>44.91 gal (170 l)                                                                                                                                                                                                                                                             | AGRI STAR 40.8 - GD<br>44.91 gal (170 l)                                                                                                                                                                                                                                                             | AGRI STAR 38.10 - GD<br>44.91 gal (170 l)                                                                                                                                                                                                                                                              |
| Vehicle model                                                                                                                                                                                                              | 44.91 gal (170 l)                                                                                                                                                                                                                                                                                    | 44.91 gal (170 l)                                                                                                                                                                                                                                                                                    | 44.91 gal (170 l)                                                                                                                                                                                                                                                                                      |
| Vehicle model<br>Hydraulic system (total)<br>DIESEL TANK                                                                                                                                                                   | 44.91 gal (170 l)<br>46.23 gal (175 l)                                                                                                                                                                                                                                                               | 44.91 gal (170 l)<br>46.23 gal (175 l)                                                                                                                                                                                                                                                               | 44.91 gal (170 l)<br>46.23 gal (175 l)                                                                                                                                                                                                                                                                 |
| Vehicle model<br>Hydraulic system (total)<br>DIESEL TANK<br>AdBlue tank                                                                                                                                                    | 44.91 gal (170 l)                                                                                                                                                                                                                                                                                    | 44.91 gal (170 l)                                                                                                                                                                                                                                                                                    | 44.91 gal (170 l)                                                                                                                                                                                                                                                                                      |
| Vehicle model Hydraulic system (total) DIESEL TANK AdBlue tank TRANSMISSION                                                                                                                                                | 44.91 gal (170 l)<br>46.23 gal (175 l)<br>5.02 gal (19 l)                                                                                                                                                                                                                                            | 44.91 gal (170 l)<br>46.23 gal (175 l)<br>5.02 gal (19 l)                                                                                                                                                                                                                                            | 44.91 gal (170 l)<br>46.23 gal (175 l)<br>5.02 gal (19 l)                                                                                                                                                                                                                                              |
| Vehicle model<br>Hydraulic system (total)<br>DIESEL TANK<br>AdBlue tank                                                                                                                                                    | 44.91 gal (170 l)<br>46.23 gal (175 l)                                                                                                                                                                                                                                                               | 44.91 gal (170 l)<br>46.23 gal (175 l)                                                                                                                                                                                                                                                               | 44.91 gal (170 l)<br>46.23 gal (175 l)                                                                                                                                                                                                                                                                 |
| Vehicle model Hydraulic system (total) DIESEL TANK AdBlue tank TRANSMISSION                                                                                                                                                | 44.91 gal (170 l) 46.23 gal (175 l) 5.02 gal (19 l)  AGRI STAR 37.7 - GD  Single speed Hydrostatic transmission with                                                                                                                                                                                 | 44.91 gal (170 l) 46.23 gal (175 l) 5.02 gal (19 l)  AGRI STAR 40.8 - GD Single speed Hydrostatic transmission with                                                                                                                                                                                  | 44.91 gal (170 l) 46.23 gal (175 l) 5.02 gal (19 l)  AGRI STAR 38.10 - GD  Single speed Hydrostatic transmission with                                                                                                                                                                                  |
| Vehicle model Hydraulic system (total) DIESEL TANK AdBlue tank  TRANSMISSION Vehicle model Transmission type                                                                                                               | 44.91 gal (170 l) 46.23 gal (175 l) 5.02 gal (19 l)  AGRI STAR 37.7 - GD  Single speed Hydrostatic transmission with variable displacement pump                                                                                                                                                      | 44.91 gal (170 l) 46.23 gal (175 l) 5.02 gal (19 l)  AGRI STAR 40.8 - GD Single speed Hydrostatic transmission with variable displacement pump                                                                                                                                                       | 44.91 gal (170 l) 46.23 gal (175 l) 5.02 gal (19 l)  AGRI STAR 38.10 - GD Single speed Hydrostatic transmission with variable displacement pump                                                                                                                                                        |
| Vehicle model Hydraulic system (total) DIESEL TANK AdBlue tank  TRANSMISSION Vehicle model                                                                                                                                 | 44.91 gal (170 l) 46.23 gal (175 l) 5.02 gal (19 l)  AGRI STAR 37.7 - GD  Single speed Hydrostatic transmission with                                                                                                                                                                                 | 44.91 gal (170 l) 46.23 gal (175 l) 5.02 gal (19 l)  AGRI STAR 40.8 - GD Single speed Hydrostatic transmission with                                                                                                                                                                                  | 44.91 gal (170 l) 46.23 gal (175 l) 5.02 gal (19 l)  AGRI STAR 38.10 - GD  Single speed Hydrostatic transmission with                                                                                                                                                                                  |
| Vehicle model Hydraulic system (total) DIESEL TANK AdBlue tank  TRANSMISSION Vehicle model Transmission type                                                                                                               | 44.91 gal (170 l) 46.23 gal (175 l) 5.02 gal (19 l)  AGRI STAR 37.7 - GD  Single speed Hydrostatic transmission with variable displacement pump                                                                                                                                                      | 44.91 gal (170 l) 46.23 gal (175 l) 5.02 gal (19 l)  AGRI STAR 40.8 - GD Single speed Hydrostatic transmission with variable displacement pump                                                                                                                                                       | 44.91 gal (170 l) 46.23 gal (175 l) 5.02 gal (19 l)  AGRI STAR 38.10 - GD Single speed Hydrostatic transmission with variable displacement pump                                                                                                                                                        |
| Vehicle model Hydraulic system (total) DIESEL TANK AdBlue tank  TRANSMISSION Vehicle model Transmission type REVERSAL Inching  TOWING CAPACITY                                                                             | 44.91 gal (170 I) 46.23 gal (175 I) 5.02 gal (19 I)  AGRI STAR 37.7 - GD  Single speed Hydrostatic transmission with variable displacement pump Electro-Hydraulic  With electronic pedal for controlled forward movement                                                                             | 44.91 gal (170 l) 46.23 gal (175 l) 5.02 gal (19 l)  AGRI STAR 40.8 - GD Single speed Hydrostatic transmission with variable displacement pump Electro-Hydraulic With electronic pedal for controlled forward movement                                                                               | 44.91 gal (170 l) 46.23 gal (175 l) 5.02 gal (19 l)  AGRI STAR 38.10 - GD Single speed Hydrostatic transmission with variable displacement pump Electro-Hydraulic With electronic pedal for controlled forward movement                                                                                |
| Vehicle model Hydraulic system (total) DIESEL TANK AdBlue tank  TRANSMISSION Vehicle model Transmission type REVERSAL Inching  TOWING CAPACITY Vehicle model                                                               | 44.91 gal (170 l) 46.23 gal (175 l) 5.02 gal (19 l)  AGRI STAR 37.7 - GD  Single speed Hydrostatic transmission with variable displacement pump Electro-Hydraulic With electronic pedal for controlled forward                                                                                       | 44.91 gal (170 l) 46.23 gal (175 l) 5.02 gal (19 l)  AGRI STAR 40.8 - GD  Single speed Hydrostatic transmission with variable displacement pump  Electro-Hydraulic  With electronic pedal for controlled forward                                                                                     | 44.91 gal (170 l) 46.23 gal (175 l) 5.02 gal (19 l)  AGRI STAR 38.10 - GD  Single speed Hydrostatic transmission with variable displacement pump  Electro-Hydraulic  With electronic pedal for controlled forward                                                                                      |
| Vehicle model Hydraulic system (total) DIESEL TANK AdBlue tank  TRANSMISSION Vehicle model Transmission type REVERSAL Inching  TOWING CAPACITY                                                                             | 44.91 gal (170 I) 46.23 gal (175 I) 5.02 gal (19 I)  AGRI STAR 37.7 - GD  Single speed Hydrostatic transmission with variable displacement pump Electro-Hydraulic  With electronic pedal for controlled forward movement                                                                             | 44.91 gal (170 l) 46.23 gal (175 l) 5.02 gal (19 l)  AGRI STAR 40.8 - GD Single speed Hydrostatic transmission with variable displacement pump Electro-Hydraulic With electronic pedal for controlled forward movement                                                                               | 44.91 gal (170 l) 46.23 gal (175 l) 5.02 gal (19 l)  AGRI STAR 38.10 - GD Single speed Hydrostatic transmission with variable displacement pump Electro-Hydraulic With electronic pedal for controlled forward movement                                                                                |
| Vehicle model Hydraulic system (total) DIESEL TANK AdBlue tank  TRANSMISSION Vehicle model Transmission type REVERSAL Inching  TOWING CAPACITY Vehicle model                                                               | 44.91 gal (170 I) 46.23 gal (175 I) 5.02 gal (19 I)  AGRI STAR 37.7 - GD  Single speed Hydrostatic transmission with variable displacement pump Electro-Hydraulic  With electronic pedal for controlled forward movement  AGRI STAR 37.7 - GD                                                        | 44.91 gal (170 l) 46.23 gal (175 l) 5.02 gal (19 l)  AGRI STAR 40.8 - GD  Single speed Hydrostatic transmission with variable displacement pump Electro-Hydraulic With electronic pedal for controlled forward movement  AGRI STAR 40.8 - GD                                                         | 44.91 gal (170 l) 46.23 gal (175 l) 5.02 gal (19 l)  AGRI STAR 38.10 - GD Single speed Hydrostatic transmission with variable displacement pump Electro-Hydraulic With electronic pedal for controlled forward movement  AGRI STAR 38.10 - GD                                                          |
| Vehicle model Hydraulic system (total) DIESEL TANK AdBlue tank  TRANSMISSION Vehicle model Transmission type  REVERSAL Inching  TOWING CAPACITY Vehicle model Unbraked trailer                                             | 44.91 gal (170 l) 46.23 gal (175 l) 5.02 gal (19 l)  AGRI STAR 37.7 - GD Single speed Hydrostatic transmission with variable displacement pump Electro-Hydraulic With electronic pedal for controlled forward movement  AGRI STAR 37.7 - GD 7716 lb (3500 kg)                                        | 44.91 gal (170 l) 46.23 gal (175 l) 5.02 gal (19 l)  AGRI STAR 40.8 - GD Single speed Hydrostatic transmission with variable displacement pump Electro-Hydraulic With electronic pedal for controlled forward movement  AGRI STAR 40.8 - GD 7716 lb (3500 kg)                                        | 44.91 gal (170 l) 46.23 gal (175 l) 5.02 gal (19 l)  AGRI STAR 38.10 - GD Single speed Hydrostatic transmission with variable displacement pump Electro-Hydraulic With electronic pedal for controlled forward movement  AGRI STAR 38.10 - GD 7716 lb (3500 kg)                                        |
| Vehicle model Hydraulic system (total) DIESEL TANK AdBlue tank  TRANSMISSION Vehicle model Transmission type REVERSAL Inching  TOWING CAPACITY Vehicle model Unbraked trailer Inertia braking Hydraulic/pneumatic braking  | 44.91 gal (170 l) 46.23 gal (175 l) 5.02 gal (19 l)  AGRI STAR 37.7 - GD Single speed Hydrostatic transmission with variable displacement pump Electro-Hydraulic With electronic pedal for controlled forward movement  AGRI STAR 37.7 - GD 7716 lb (3500 kg) 17637 lb (8000 kg)                     | 44.91 gal (170 l) 46.23 gal (175 l) 5.02 gal (19 l)  AGRI STAR 40.8 - GD Single speed Hydrostatic transmission with variable displacement pump Electro-Hydraulic With electronic pedal for controlled forward movement  AGRI STAR 40.8 - GD 7716 lb (3500 kg) 17637 lb (8000 kg)                     | 44.91 gal (170 l) 46.23 gal (175 l) 5.02 gal (19 l)  AGRI STAR 38.10 - GD Single speed Hydrostatic transmission with variable displacement pump Electro-Hydraulic With electronic pedal for controlled forward movement  AGRI STAR 38.10 - GD 7716 lb (3500 kg) 17637 lb (8000 kg)                     |
| Vehicle model Hydraulic system (total) DIESEL TANK AdBlue tank  TRANSMISSION Vehicle model Transmission type  REVERSAL Inching  TOWING CAPACITY Vehicle model Unbraked trailer Inertia braking Hydraulic/pneumatic braking | 44.91 gal (170 l) 46.23 gal (175 l) 5.02 gal (19 l)  AGRI STAR 37.7 - GD Single speed Hydrostatic transmission with variable displacement pump Electro-Hydraulic With electronic pedal for controlled forward movement  AGRI STAR 37.7 - GD 7716 lb (3500 kg) 17637 lb (8000 kg) 44092 lb (20000 kg) | 44.91 gal (170 l) 46.23 gal (175 l) 5.02 gal (19 l)  AGRI STAR 40.8 - GD Single speed Hydrostatic transmission with variable displacement pump Electro-Hydraulic With electronic pedal for controlled forward movement  AGRI STAR 40.8 - GD 7716 lb (3500 kg) 17637 lb (8000 kg) 44092 lb (20000 kg) | 44.91 gal (170 l) 46.23 gal (175 l) 5.02 gal (19 l)  AGRI STAR 38.10 - GD Single speed Hydrostatic transmission with variable displacement pump Electro-Hydraulic With electronic pedal for controlled forward movement  AGRI STAR 38.10 - GD 7716 lb (3500 kg) 17637 lb (8000 kg) 44092 lb (20000 kg) |
| Vehicle model Hydraulic system (total) DIESEL TANK AdBlue tank  TRANSMISSION Vehicle model Transmission type REVERSAL Inching  TOWING CAPACITY Vehicle model Unbraked trailer Inertia braking Hydraulic/pneumatic braking  | 44.91 gal (170 l) 46.23 gal (175 l) 5.02 gal (19 l)  AGRI STAR 37.7 - GD Single speed Hydrostatic transmission with variable displacement pump Electro-Hydraulic With electronic pedal for controlled forward movement  AGRI STAR 37.7 - GD 7716 lb (3500 kg) 17637 lb (8000 kg)                     | 44.91 gal (170 l) 46.23 gal (175 l) 5.02 gal (19 l)  AGRI STAR 40.8 - GD Single speed Hydrostatic transmission with variable displacement pump Electro-Hydraulic With electronic pedal for controlled forward movement  AGRI STAR 40.8 - GD 7716 lb (3500 kg) 17637 lb (8000 kg)                     | 44.91 gal (170 l) 46.23 gal (175 l) 5.02 gal (19 l)  AGRI STAR 38.10 - GD Single speed Hydrostatic transmission with variable displacement pump Electro-Hydraulic With electronic pedal for controlled forward movement  AGRI STAR 38.10 - GD 7716 lb (3500 kg) 17637 lb (8000 kg)                     |