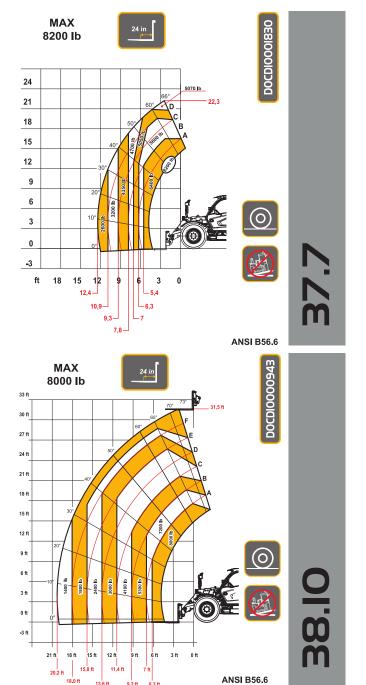

## **AGRI STAR**

*37.7* | 40.8 | 38.10

dieci-americas.com

| PERFORMANCE                                                                                                                                                                                                                |                                                                                                                                                                                                                                                                                                      |                                                                                                                                                                                                                                                                                                      |                                                                                                                                                                                                                                                                                                        |
|----------------------------------------------------------------------------------------------------------------------------------------------------------------------------------------------------------------------------|------------------------------------------------------------------------------------------------------------------------------------------------------------------------------------------------------------------------------------------------------------------------------------------------------|------------------------------------------------------------------------------------------------------------------------------------------------------------------------------------------------------------------------------------------------------------------------------------------------------|--------------------------------------------------------------------------------------------------------------------------------------------------------------------------------------------------------------------------------------------------------------------------------------------------------|
| Vehicle model                                                                                                                                                                                                              | AGRI STAR 37.7 - GD                                                                                                                                                                                                                                                                                  | AGRI STAR 40.8 - GD                                                                                                                                                                                                                                                                                  | AGRI STAR 38.10 - GD                                                                                                                                                                                                                                                                                   |
| Maximum capacity                                                                                                                                                                                                           | 8200 lb (3719 kg)                                                                                                                                                                                                                                                                                    | 8818 lb (4000 kg)                                                                                                                                                                                                                                                                                    | 8378 lb (3800 kg)                                                                                                                                                                                                                                                                                      |
| Maximum lifting height                                                                                                                                                                                                     | 22.3 ft (6.8 m)                                                                                                                                                                                                                                                                                      | 25.3 ft (7.7 m)                                                                                                                                                                                                                                                                                      | 31.5 ft (9.6 m)                                                                                                                                                                                                                                                                                        |
| Maximum horizontal extension                                                                                                                                                                                               | 12.4 ft (3.8 m)                                                                                                                                                                                                                                                                                      | 14.1 ft (4.3 m)                                                                                                                                                                                                                                                                                      | 20 ft (6.1 m)                                                                                                                                                                                                                                                                                          |
| Fork swivelling angle                                                                                                                                                                                                      | 146°                                                                                                                                                                                                                                                                                                 | 146°                                                                                                                                                                                                                                                                                                 | 146°                                                                                                                                                                                                                                                                                                   |
| 5 5                                                                                                                                                                                                                        |                                                                                                                                                                                                                                                                                                      |                                                                                                                                                                                                                                                                                                      |                                                                                                                                                                                                                                                                                                        |
| Pull-out force                                                                                                                                                                                                             | 18434 lbf (8200 daN)                                                                                                                                                                                                                                                                                 | 18434 lbf (8200 daN)                                                                                                                                                                                                                                                                                 | 18434 lbf (8200 daN)                                                                                                                                                                                                                                                                                   |
| Towing force                                                                                                                                                                                                               | 12589 lbf (5600 daN)                                                                                                                                                                                                                                                                                 | 12589 lbf (5600 daN)                                                                                                                                                                                                                                                                                 | 12589 lbf (5600 daN)                                                                                                                                                                                                                                                                                   |
| Unladen weight                                                                                                                                                                                                             | 17086 lb (7750 kg)                                                                                                                                                                                                                                                                                   | 18739 lb (8500 kg)                                                                                                                                                                                                                                                                                   | 19401 lb (8800 kg)                                                                                                                                                                                                                                                                                     |
| Maximum climb angle                                                                                                                                                                                                        | 45%                                                                                                                                                                                                                                                                                                  | 45%                                                                                                                                                                                                                                                                                                  | 45%                                                                                                                                                                                                                                                                                                    |
| Max speed (referred to wheels with maximum permitted diameter)                                                                                                                                                             | 23.6 mph (38 km/h)                                                                                                                                                                                                                                                                                   | 23.6 mph (38 km/h)                                                                                                                                                                                                                                                                                   | 23.6 mph (38 km/h)                                                                                                                                                                                                                                                                                     |
| BOOM                                                                                                                                                                                                                       |                                                                                                                                                                                                                                                                                                      |                                                                                                                                                                                                                                                                                                      |                                                                                                                                                                                                                                                                                                        |
| Vehicle model                                                                                                                                                                                                              | AGRI STAR 37.7 - GD                                                                                                                                                                                                                                                                                  | AGRI STAR 40.8 - GD                                                                                                                                                                                                                                                                                  | AGRI STAR 38.10 - GD                                                                                                                                                                                                                                                                                   |
| Lifting                                                                                                                                                                                                                    | 7.5 s                                                                                                                                                                                                                                                                                                | 8.9 s                                                                                                                                                                                                                                                                                                | 9.3 s                                                                                                                                                                                                                                                                                                  |
| Getting off the basket                                                                                                                                                                                                     | 5.3 s                                                                                                                                                                                                                                                                                                | 7.1 s                                                                                                                                                                                                                                                                                                | 7.4 s                                                                                                                                                                                                                                                                                                  |
| Extension                                                                                                                                                                                                                  | 5.3 s                                                                                                                                                                                                                                                                                                | 6.1 s                                                                                                                                                                                                                                                                                                | 8.4 s                                                                                                                                                                                                                                                                                                  |
| Retraction                                                                                                                                                                                                                 | 4 s                                                                                                                                                                                                                                                                                                  | 4.6 s                                                                                                                                                                                                                                                                                                | 6.9 s                                                                                                                                                                                                                                                                                                  |
| Forward swivelling                                                                                                                                                                                                         | 4.1 s                                                                                                                                                                                                                                                                                                | 4.1 s                                                                                                                                                                                                                                                                                                | 4.1 s                                                                                                                                                                                                                                                                                                  |
| Reverse swivelling                                                                                                                                                                                                         | 2.3 s                                                                                                                                                                                                                                                                                                | 2.3 s                                                                                                                                                                                                                                                                                                | 2.3 s                                                                                                                                                                                                                                                                                                  |
| ENCINE                                                                                                                                                                                                                     |                                                                                                                                                                                                                                                                                                      |                                                                                                                                                                                                                                                                                                      |                                                                                                                                                                                                                                                                                                        |
| ENGINE Valida madel                                                                                                                                                                                                        | ACDICTAD 27.7 CD                                                                                                                                                                                                                                                                                     | ACRICTAR 40.0 CC                                                                                                                                                                                                                                                                                     | ACRISTAD 20 10 CD                                                                                                                                                                                                                                                                                      |
| Vehicle model                                                                                                                                                                                                              | AGRI STAR 37.7 - GD                                                                                                                                                                                                                                                                                  | AGRI STAR 40.8 - GD                                                                                                                                                                                                                                                                                  | AGRI STAR 38.10 - GD                                                                                                                                                                                                                                                                                   |
| Brand                                                                                                                                                                                                                      | Perkins                                                                                                                                                                                                                                                                                              | Perkins                                                                                                                                                                                                                                                                                              | Perkins                                                                                                                                                                                                                                                                                                |
| Nominal power                                                                                                                                                                                                              | 134 HP (100 kW)                                                                                                                                                                                                                                                                                      | 134 HP (100 kW)                                                                                                                                                                                                                                                                                      | 134 HP (100 kW)                                                                                                                                                                                                                                                                                        |
| @rpm                                                                                                                                                                                                                       | 2200 rpm                                                                                                                                                                                                                                                                                             | 2200 rpm                                                                                                                                                                                                                                                                                             | 2200 rpm                                                                                                                                                                                                                                                                                               |
| Operation                                                                                                                                                                                                                  | 4-stroke                                                                                                                                                                                                                                                                                             | 4-stroke                                                                                                                                                                                                                                                                                             | 4-stroke                                                                                                                                                                                                                                                                                               |
| Injection                                                                                                                                                                                                                  | Electronic, Common Rail                                                                                                                                                                                                                                                                              | Electronic, Common Rail                                                                                                                                                                                                                                                                              | Electronic, Common Rail                                                                                                                                                                                                                                                                                |
| Number and arrangement of cylinders                                                                                                                                                                                        | 4, Vertical in line                                                                                                                                                                                                                                                                                  | 4, Vertical in line                                                                                                                                                                                                                                                                                  | 4, Vertical in line                                                                                                                                                                                                                                                                                    |
| Displacement                                                                                                                                                                                                               | 221 in <sup>3</sup> (3621 cm <sup>3</sup> )                                                                                                                                                                                                                                                          | 221 in <sup>3</sup> (3621 cm <sup>3</sup> )                                                                                                                                                                                                                                                          | 221 in <sup>3</sup> (3621 cm <sup>3</sup> )                                                                                                                                                                                                                                                            |
| Consumption                                                                                                                                                                                                                | 355.32 lb/Hp h (216 g/kWh)                                                                                                                                                                                                                                                                           | 355.32 lb/Hp h (216 g/kWh)                                                                                                                                                                                                                                                                           | 355.32 lb/Hp h (216 g/kWh)                                                                                                                                                                                                                                                                             |
| @rpm                                                                                                                                                                                                                       | 2200 rpm                                                                                                                                                                                                                                                                                             | 2200 rpm                                                                                                                                                                                                                                                                                             | 2200 rpm                                                                                                                                                                                                                                                                                               |
| Emission standards                                                                                                                                                                                                         | Stage V                                                                                                                                                                                                                                                                                              | Stage V                                                                                                                                                                                                                                                                                              | Stage V                                                                                                                                                                                                                                                                                                |
| Exhaust gas treatment                                                                                                                                                                                                      | DOC+DPF+SCR (with AdBlue)                                                                                                                                                                                                                                                                            | DOC+DPF+SCR (with AdBlue)                                                                                                                                                                                                                                                                            | DOC+DPF+SCR (with AdBlue)                                                                                                                                                                                                                                                                              |
| Cooling system                                                                                                                                                                                                             | Liquid                                                                                                                                                                                                                                                                                               | Liquid                                                                                                                                                                                                                                                                                               | Liquid                                                                                                                                                                                                                                                                                                 |
| Intake                                                                                                                                                                                                                     | 16-valve turbocharger with aftercooler                                                                                                                                                                                                                                                               | 16-valve turbocharger with aftercooler                                                                                                                                                                                                                                                               | 16-valve turbocharger with aftercooler                                                                                                                                                                                                                                                                 |
| DIFFERENTIAL AVIEC                                                                                                                                                                                                         |                                                                                                                                                                                                                                                                                                      | -                                                                                                                                                                                                                                                                                                    | -                                                                                                                                                                                                                                                                                                      |
| DIFFERENTIAL AXLES                                                                                                                                                                                                         |                                                                                                                                                                                                                                                                                                      |                                                                                                                                                                                                                                                                                                      |                                                                                                                                                                                                                                                                                                        |
| Vehicle model                                                                                                                                                                                                              | AGRI STAR 37.7 - GD                                                                                                                                                                                                                                                                                  | AGRI STAR 40.8 - GD                                                                                                                                                                                                                                                                                  | AGRI STAR 38.10 - GD                                                                                                                                                                                                                                                                                   |
| Type of axles                                                                                                                                                                                                              | 2 steering, with 4 epicycloidal reduction gears                                                                                                                                                                                                                                                      | 2 steering, with 4 epicycloidal reduction gears                                                                                                                                                                                                                                                      | 2 steering, with 4 epicycloidal reduction gears                                                                                                                                                                                                                                                        |
| Type of steering                                                                                                                                                                                                           | 4 wheels / transversal / 2 wheels                                                                                                                                                                                                                                                                    | 4 wheels / transversal / 2 wheels                                                                                                                                                                                                                                                                    | 4 wheels / transversal / 2 wheels                                                                                                                                                                                                                                                                      |
| Front axle                                                                                                                                                                                                                 | Rigid (Levelling upon request)                                                                                                                                                                                                                                                                       | Rigid (Levelling upon request)                                                                                                                                                                                                                                                                       | Rigid (Levelling upon request)                                                                                                                                                                                                                                                                         |
| Rear axle                                                                                                                                                                                                                  | Swinging                                                                                                                                                                                                                                                                                             | Swinging                                                                                                                                                                                                                                                                                             | Swinging                                                                                                                                                                                                                                                                                               |
| Service braking                                                                                                                                                                                                            | Oil bath with servo brake on front and rear axle with double hydraulic system                                                                                                                                                                                                                        | Oil bath with servo brake on front and rear axle with double hydraulic system                                                                                                                                                                                                                        | Oil bath with servo brake on front and rear axle with double hydraulic system                                                                                                                                                                                                                          |
| Parking braking                                                                                                                                                                                                            | Negative actuation with electronic control                                                                                                                                                                                                                                                           | Negative actuation with electronic control                                                                                                                                                                                                                                                           | Negative actuation with electronic control                                                                                                                                                                                                                                                             |
| LIVERALUIC CVCTEM                                                                                                                                                                                                          |                                                                                                                                                                                                                                                                                                      |                                                                                                                                                                                                                                                                                                      |                                                                                                                                                                                                                                                                                                        |
| HYDRAULIC SYSTEM                                                                                                                                                                                                           | ACRICTAD 277 CD                                                                                                                                                                                                                                                                                      | ACRICTAR 40.0 CR                                                                                                                                                                                                                                                                                     | ACRICTAR 2010 CD                                                                                                                                                                                                                                                                                       |
| Vehicle model                                                                                                                                                                                                              | AGRI STAR 37.7 - GD                                                                                                                                                                                                                                                                                  | AGRI STAR 40.8 - GD                                                                                                                                                                                                                                                                                  | AGRI STAR 38.10 - GD                                                                                                                                                                                                                                                                                   |
| Hydraulic pump type                                                                                                                                                                                                        | No. 1 LS piston pump for power-steering and boom movements. No. 1 gear pump for and                                                                                                                                                                                                                  | No. 1 LS piston pump for power-steering and boom movements. No. 1 gear pump for and                                                                                                                                                                                                                  | No. 1 LS piston pump for power-steering and boom movements. No. 1 gear pump for and                                                                                                                                                                                                                    |
| Undraulie pure a sere sit                                                                                                                                                                                                  | Fan Drive.                                                                                                                                                                                                                                                                                           | Fan Drive.                                                                                                                                                                                                                                                                                           | Fan Drive.                                                                                                                                                                                                                                                                                             |
| Hydraulic pump capacity                                                                                                                                                                                                    | 44.9 gal/min (170 l/min)                                                                                                                                                                                                                                                                             | 44.9 gal/min (170 l/min)                                                                                                                                                                                                                                                                             | 44.9 gal/min (170 l/min)                                                                                                                                                                                                                                                                               |
| Max. operating pressure                                                                                                                                                                                                    | 3698 psi (25.5 MPa)                                                                                                                                                                                                                                                                                  | 3698 psi (25.5 MPa)                                                                                                                                                                                                                                                                                  | 3698 psi (25.5 MPa)                                                                                                                                                                                                                                                                                    |
| Distributor control                                                                                                                                                                                                        | Proportional 4 in 1 Joystick with FNR                                                                                                                                                                                                                                                                | Proportional 4 in 1 Joystick with FNR                                                                                                                                                                                                                                                                | Proportional 4 in 1 Joystick with FNR                                                                                                                                                                                                                                                                  |
| FILLING                                                                                                                                                                                                                    |                                                                                                                                                                                                                                                                                                      |                                                                                                                                                                                                                                                                                                      |                                                                                                                                                                                                                                                                                                        |
| FILLING                                                                                                                                                                                                                    |                                                                                                                                                                                                                                                                                                      |                                                                                                                                                                                                                                                                                                      |                                                                                                                                                                                                                                                                                                        |
| Vehicle model                                                                                                                                                                                                              | AGRI STAR 37.7 - GD                                                                                                                                                                                                                                                                                  | AGRI STAR 40.8 - GD                                                                                                                                                                                                                                                                                  | AGRI STAR 38.10 - GD                                                                                                                                                                                                                                                                                   |
|                                                                                                                                                                                                                            | AGRI STAR 37.7 - GD<br>44.91 gal (170 l)                                                                                                                                                                                                                                                             | AGRI STAR 40.8 - GD<br>44.91 gal (170 l)                                                                                                                                                                                                                                                             | AGRI STAR 38.10 - GD<br>44.91 gal (170 l)                                                                                                                                                                                                                                                              |
| Vehicle model                                                                                                                                                                                                              | 44.91 gal (170 l)                                                                                                                                                                                                                                                                                    | 44.91 gal (170 l)                                                                                                                                                                                                                                                                                    | 44.91 gal (170 l)                                                                                                                                                                                                                                                                                      |
| Vehicle model<br>Hydraulic system (total)<br>DIESEL TANK                                                                                                                                                                   | 44.91 gal (170 l)<br>46.23 gal (175 l)                                                                                                                                                                                                                                                               | 44.91 gal (170 l)<br>46.23 gal (175 l)                                                                                                                                                                                                                                                               | 44.91 gal (170 l)<br>46.23 gal (175 l)                                                                                                                                                                                                                                                                 |
| Vehicle model<br>Hydraulic system (total)<br>DIESEL TANK<br>AdBlue tank                                                                                                                                                    | 44.91 gal (170 l)                                                                                                                                                                                                                                                                                    | 44.91 gal (170 l)                                                                                                                                                                                                                                                                                    | 44.91 gal (170 l)                                                                                                                                                                                                                                                                                      |
| Vehicle model Hydraulic system (total) DIESEL TANK AdBlue tank TRANSMISSION                                                                                                                                                | 44.91 gal (170 l)<br>46.23 gal (175 l)<br>5.02 gal (19 l)                                                                                                                                                                                                                                            | 44.91 gal (170 l)<br>46.23 gal (175 l)<br>5.02 gal (19 l)                                                                                                                                                                                                                                            | 44.91 gal (170 l)<br>46.23 gal (175 l)<br>5.02 gal (19 l)                                                                                                                                                                                                                                              |
| Vehicle model<br>Hydraulic system (total)<br>DIESEL TANK<br>AdBlue tank                                                                                                                                                    | 44.91 gal (170 l)<br>46.23 gal (175 l)                                                                                                                                                                                                                                                               | 44.91 gal (170 l)<br>46.23 gal (175 l)                                                                                                                                                                                                                                                               | 44.91 gal (170 l)<br>46.23 gal (175 l)                                                                                                                                                                                                                                                                 |
| Vehicle model Hydraulic system (total) DIESEL TANK AdBlue tank TRANSMISSION                                                                                                                                                | 44.91 gal (170 l) 46.23 gal (175 l) 5.02 gal (19 l)  AGRI STAR 37.7 - GD  Single speed Hydrostatic transmission with                                                                                                                                                                                 | 44.91 gal (170 l) 46.23 gal (175 l) 5.02 gal (19 l)  AGRI STAR 40.8 - GD Single speed Hydrostatic transmission with                                                                                                                                                                                  | 44.91 gal (170 l) 46.23 gal (175 l) 5.02 gal (19 l)  AGRI STAR 38.10 - GD  Single speed Hydrostatic transmission with                                                                                                                                                                                  |
| Vehicle model Hydraulic system (total) DIESEL TANK AdBlue tank  TRANSMISSION Vehicle model Transmission type                                                                                                               | 44.91 gal (170 l) 46.23 gal (175 l) 5.02 gal (19 l)  AGRI STAR 37.7 - GD  Single speed Hydrostatic transmission with variable displacement pump                                                                                                                                                      | 44.91 gal (170 l) 46.23 gal (175 l) 5.02 gal (19 l)  AGRI STAR 40.8 - GD Single speed Hydrostatic transmission with variable displacement pump                                                                                                                                                       | 44.91 gal (170 l) 46.23 gal (175 l) 5.02 gal (19 l)  AGRI STAR 38.10 - GD Single speed Hydrostatic transmission with variable displacement pump                                                                                                                                                        |
| Vehicle model Hydraulic system (total) DIESEL TANK AdBlue tank  TRANSMISSION Vehicle model                                                                                                                                 | 44.91 gal (170 l) 46.23 gal (175 l) 5.02 gal (19 l)  AGRI STAR 37.7 - GD  Single speed Hydrostatic transmission with                                                                                                                                                                                 | 44.91 gal (170 l) 46.23 gal (175 l) 5.02 gal (19 l)  AGRI STAR 40.8 - GD Single speed Hydrostatic transmission with                                                                                                                                                                                  | 44.91 gal (170 l) 46.23 gal (175 l) 5.02 gal (19 l)  AGRI STAR 38.10 - GD  Single speed Hydrostatic transmission with                                                                                                                                                                                  |
| Vehicle model Hydraulic system (total) DIESEL TANK AdBlue tank  TRANSMISSION Vehicle model Transmission type                                                                                                               | 44.91 gal (170 l) 46.23 gal (175 l) 5.02 gal (19 l)  AGRI STAR 37.7 - GD  Single speed Hydrostatic transmission with variable displacement pump                                                                                                                                                      | 44.91 gal (170 l) 46.23 gal (175 l) 5.02 gal (19 l)  AGRI STAR 40.8 - GD Single speed Hydrostatic transmission with variable displacement pump                                                                                                                                                       | 44.91 gal (170 l) 46.23 gal (175 l) 5.02 gal (19 l)  AGRI STAR 38.10 - GD Single speed Hydrostatic transmission with variable displacement pump                                                                                                                                                        |
| Vehicle model Hydraulic system (total) DIESEL TANK AdBlue tank  TRANSMISSION Vehicle model Transmission type REVERSAL Inching  TOWING CAPACITY                                                                             | 44.91 gal (170 I) 46.23 gal (175 I) 5.02 gal (19 I)  AGRI STAR 37.7 - GD  Single speed Hydrostatic transmission with variable displacement pump Electro-Hydraulic  With electronic pedal for controlled forward movement                                                                             | 44.91 gal (170 l) 46.23 gal (175 l) 5.02 gal (19 l)  AGRI STAR 40.8 - GD Single speed Hydrostatic transmission with variable displacement pump Electro-Hydraulic With electronic pedal for controlled forward movement                                                                               | 44.91 gal (170 l) 46.23 gal (175 l) 5.02 gal (19 l)  AGRI STAR 38.10 - GD Single speed Hydrostatic transmission with variable displacement pump Electro-Hydraulic With electronic pedal for controlled forward movement                                                                                |
| Vehicle model Hydraulic system (total) DIESEL TANK AdBlue tank  TRANSMISSION Vehicle model Transmission type REVERSAL Inching  TOWING CAPACITY Vehicle model                                                               | 44.91 gal (170 l) 46.23 gal (175 l) 5.02 gal (19 l)  AGRI STAR 37.7 - GD  Single speed Hydrostatic transmission with variable displacement pump Electro-Hydraulic With electronic pedal for controlled forward                                                                                       | 44.91 gal (170 l) 46.23 gal (175 l) 5.02 gal (19 l)  AGRI STAR 40.8 - GD  Single speed Hydrostatic transmission with variable displacement pump  Electro-Hydraulic  With electronic pedal for controlled forward                                                                                     | 44.91 gal (170 l) 46.23 gal (175 l) 5.02 gal (19 l)  AGRI STAR 38.10 - GD  Single speed Hydrostatic transmission with variable displacement pump  Electro-Hydraulic  With electronic pedal for controlled forward                                                                                      |
| Vehicle model Hydraulic system (total) DIESEL TANK AdBlue tank  TRANSMISSION Vehicle model Transmission type REVERSAL Inching  TOWING CAPACITY                                                                             | 44.91 gal (170 I) 46.23 gal (175 I) 5.02 gal (19 I)  AGRI STAR 37.7 - GD  Single speed Hydrostatic transmission with variable displacement pump Electro-Hydraulic  With electronic pedal for controlled forward movement                                                                             | 44.91 gal (170 l) 46.23 gal (175 l) 5.02 gal (19 l)  AGRI STAR 40.8 - GD Single speed Hydrostatic transmission with variable displacement pump Electro-Hydraulic With electronic pedal for controlled forward movement                                                                               | 44.91 gal (170 l) 46.23 gal (175 l) 5.02 gal (19 l)  AGRI STAR 38.10 - GD Single speed Hydrostatic transmission with variable displacement pump Electro-Hydraulic With electronic pedal for controlled forward movement                                                                                |
| Vehicle model Hydraulic system (total) DIESEL TANK AdBlue tank  TRANSMISSION Vehicle model Transmission type REVERSAL Inching  TOWING CAPACITY Vehicle model                                                               | 44.91 gal (170 I) 46.23 gal (175 I) 5.02 gal (19 I)  AGRI STAR 37.7 - GD  Single speed Hydrostatic transmission with variable displacement pump Electro-Hydraulic  With electronic pedal for controlled forward movement  AGRI STAR 37.7 - GD                                                        | 44.91 gal (170 l) 46.23 gal (175 l) 5.02 gal (19 l)  AGRI STAR 40.8 - GD  Single speed Hydrostatic transmission with variable displacement pump Electro-Hydraulic With electronic pedal for controlled forward movement  AGRI STAR 40.8 - GD                                                         | 44.91 gal (170 l) 46.23 gal (175 l) 5.02 gal (19 l)  AGRI STAR 38.10 - GD Single speed Hydrostatic transmission with variable displacement pump Electro-Hydraulic With electronic pedal for controlled forward movement  AGRI STAR 38.10 - GD                                                          |
| Vehicle model Hydraulic system (total) DIESEL TANK AdBlue tank  TRANSMISSION Vehicle model Transmission type  REVERSAL Inching  TOWING CAPACITY Vehicle model Unbraked trailer                                             | 44.91 gal (170 l) 46.23 gal (175 l) 5.02 gal (19 l)  AGRI STAR 37.7 - GD Single speed Hydrostatic transmission with variable displacement pump Electro-Hydraulic With electronic pedal for controlled forward movement  AGRI STAR 37.7 - GD 7716 lb (3500 kg)                                        | 44.91 gal (170 l) 46.23 gal (175 l) 5.02 gal (19 l)  AGRI STAR 40.8 - GD Single speed Hydrostatic transmission with variable displacement pump Electro-Hydraulic With electronic pedal for controlled forward movement  AGRI STAR 40.8 - GD 7716 lb (3500 kg)                                        | 44.91 gal (170 l) 46.23 gal (175 l) 5.02 gal (19 l)  AGRI STAR 38.10 - GD Single speed Hydrostatic transmission with variable displacement pump Electro-Hydraulic With electronic pedal for controlled forward movement  AGRI STAR 38.10 - GD 7716 lb (3500 kg)                                        |
| Vehicle model Hydraulic system (total) DIESEL TANK AdBlue tank  TRANSMISSION Vehicle model Transmission type REVERSAL Inching  TOWING CAPACITY Vehicle model Unbraked trailer Inertia braking Hydraulic/pneumatic braking  | 44.91 gal (170 l) 46.23 gal (175 l) 5.02 gal (19 l)  AGRI STAR 37.7 - GD Single speed Hydrostatic transmission with variable displacement pump Electro-Hydraulic With electronic pedal for controlled forward movement  AGRI STAR 37.7 - GD 7716 lb (3500 kg) 17637 lb (8000 kg)                     | 44.91 gal (170 l) 46.23 gal (175 l) 5.02 gal (19 l)  AGRI STAR 40.8 - GD Single speed Hydrostatic transmission with variable displacement pump Electro-Hydraulic With electronic pedal for controlled forward movement  AGRI STAR 40.8 - GD 7716 lb (3500 kg) 17637 lb (8000 kg)                     | 44.91 gal (170 l) 46.23 gal (175 l) 5.02 gal (19 l)  AGRI STAR 38.10 - GD Single speed Hydrostatic transmission with variable displacement pump Electro-Hydraulic With electronic pedal for controlled forward movement  AGRI STAR 38.10 - GD 7716 lb (3500 kg) 17637 lb (8000 kg)                     |
| Vehicle model Hydraulic system (total) DIESEL TANK AdBlue tank  TRANSMISSION Vehicle model Transmission type  REVERSAL Inching  TOWING CAPACITY Vehicle model Unbraked trailer Inertia braking Hydraulic/pneumatic braking | 44.91 gal (170 l) 46.23 gal (175 l) 5.02 gal (19 l)  AGRI STAR 37.7 - GD Single speed Hydrostatic transmission with variable displacement pump Electro-Hydraulic With electronic pedal for controlled forward movement  AGRI STAR 37.7 - GD 7716 lb (3500 kg) 17637 lb (8000 kg) 44092 lb (20000 kg) | 44.91 gal (170 l) 46.23 gal (175 l) 5.02 gal (19 l)  AGRI STAR 40.8 - GD Single speed Hydrostatic transmission with variable displacement pump Electro-Hydraulic With electronic pedal for controlled forward movement  AGRI STAR 40.8 - GD 7716 lb (3500 kg) 17637 lb (8000 kg) 44092 lb (20000 kg) | 44.91 gal (170 l) 46.23 gal (175 l) 5.02 gal (19 l)  AGRI STAR 38.10 - GD Single speed Hydrostatic transmission with variable displacement pump Electro-Hydraulic With electronic pedal for controlled forward movement  AGRI STAR 38.10 - GD 7716 lb (3500 kg) 17637 lb (8000 kg) 44092 lb (20000 kg) |
| Vehicle model Hydraulic system (total) DIESEL TANK AdBlue tank  TRANSMISSION Vehicle model Transmission type REVERSAL Inching  TOWING CAPACITY Vehicle model Unbraked trailer Inertia braking Hydraulic/pneumatic braking  | 44.91 gal (170 l) 46.23 gal (175 l) 5.02 gal (19 l)  AGRI STAR 37.7 - GD Single speed Hydrostatic transmission with variable displacement pump Electro-Hydraulic With electronic pedal for controlled forward movement  AGRI STAR 37.7 - GD 7716 lb (3500 kg) 17637 lb (8000 kg)                     | 44.91 gal (170 l) 46.23 gal (175 l) 5.02 gal (19 l)  AGRI STAR 40.8 - GD Single speed Hydrostatic transmission with variable displacement pump Electro-Hydraulic With electronic pedal for controlled forward movement  AGRI STAR 40.8 - GD 7716 lb (3500 kg) 17637 lb (8000 kg)                     | 44.91 gal (170 l) 46.23 gal (175 l) 5.02 gal (19 l)  AGRI STAR 38.10 - GD Single speed Hydrostatic transmission with variable displacement pump Electro-Hydraulic With electronic pedal for controlled forward movement  AGRI STAR 38.10 - GD 7716 lb (3500 kg) 17637 lb (8000 kg)                     |