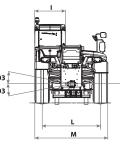

## ZEUS

40.8 | 38.10 | 35.11 | 40.13

dieci-americas.com

| PERFORMANCE                                                    |                                                                                                                                                                                                                                                                                                                                                                                                                                                                                                                                                                                                                                                                                                                                                                                                                                                                                                                                                                                                                                                                                                                                                                                                                                                                                                                                                                                                                                                                                                                                                                                                                                                                                                                                                                                                                                                                                    | 7546 20.10                                                                                              | 7546 25 44 62                                                                                           | 7546 40 10                                                                                              |
|----------------------------------------------------------------|------------------------------------------------------------------------------------------------------------------------------------------------------------------------------------------------------------------------------------------------------------------------------------------------------------------------------------------------------------------------------------------------------------------------------------------------------------------------------------------------------------------------------------------------------------------------------------------------------------------------------------------------------------------------------------------------------------------------------------------------------------------------------------------------------------------------------------------------------------------------------------------------------------------------------------------------------------------------------------------------------------------------------------------------------------------------------------------------------------------------------------------------------------------------------------------------------------------------------------------------------------------------------------------------------------------------------------------------------------------------------------------------------------------------------------------------------------------------------------------------------------------------------------------------------------------------------------------------------------------------------------------------------------------------------------------------------------------------------------------------------------------------------------------------------------------------------------------------------------------------------------|---------------------------------------------------------------------------------------------------------|---------------------------------------------------------------------------------------------------------|---------------------------------------------------------------------------------------------------------|
| /ehicle model                                                  | ZEUS 40.8 - GD                                                                                                                                                                                                                                                                                                                                                                                                                                                                                                                                                                                                                                                                                                                                                                                                                                                                                                                                                                                                                                                                                                                                                                                                                                                                                                                                                                                                                                                                                                                                                                                                                                                                                                                                                                                                                                                                     | ZEUS 38.10 - GD                                                                                         | ZEUS 35.11 - GD                                                                                         | ZEUS 40.13 - GD                                                                                         |
| Maximum capacity                                               | 8378 lb (3800 kg)                                                                                                                                                                                                                                                                                                                                                                                                                                                                                                                                                                                                                                                                                                                                                                                                                                                                                                                                                                                                                                                                                                                                                                                                                                                                                                                                                                                                                                                                                                                                                                                                                                                                                                                                                                                                                                                                  | 8378 lb (3800 kg)                                                                                       | 7700 lb (3493 kg)                                                                                       | 8800 lb (3992 kg)                                                                                       |
| Maximum lifting height                                         | 24.9 ft (7.6 m)                                                                                                                                                                                                                                                                                                                                                                                                                                                                                                                                                                                                                                                                                                                                                                                                                                                                                                                                                                                                                                                                                                                                                                                                                                                                                                                                                                                                                                                                                                                                                                                                                                                                                                                                                                                                                                                                    | 31.5 ft (9.6 m)                                                                                         | 34.8 ft (10.6 m)                                                                                        | 41.0 ft (12.5 m)                                                                                        |
| Maximum horizontal extension                                   | 14.4 ft (4.4 m)                                                                                                                                                                                                                                                                                                                                                                                                                                                                                                                                                                                                                                                                                                                                                                                                                                                                                                                                                                                                                                                                                                                                                                                                                                                                                                                                                                                                                                                                                                                                                                                                                                                                                                                                                                                                                                                                    | 20.2 ft (6.2 m)                                                                                         | 22.8 ft (6.9 m)                                                                                         | 27.9 ft (8.5 m)                                                                                         |
| Fork swiveling angle                                           | 146°                                                                                                                                                                                                                                                                                                                                                                                                                                                                                                                                                                                                                                                                                                                                                                                                                                                                                                                                                                                                                                                                                                                                                                                                                                                                                                                                                                                                                                                                                                                                                                                                                                                                                                                                                                                                                                                                               | 146°                                                                                                    | 146°                                                                                                    | 146°                                                                                                    |
| Pull-out force                                                 | 18434 lbf (8200 daN)                                                                                                                                                                                                                                                                                                                                                                                                                                                                                                                                                                                                                                                                                                                                                                                                                                                                                                                                                                                                                                                                                                                                                                                                                                                                                                                                                                                                                                                                                                                                                                                                                                                                                                                                                                                                                                                               | 18434 lbf (8200 daN)                                                                                    | 18434 lbf (8200 daN)                                                                                    | 18434 lbf (8200 daN)                                                                                    |
| Towing force                                                   | 18659 lbf (8300 daN)                                                                                                                                                                                                                                                                                                                                                                                                                                                                                                                                                                                                                                                                                                                                                                                                                                                                                                                                                                                                                                                                                                                                                                                                                                                                                                                                                                                                                                                                                                                                                                                                                                                                                                                                                                                                                                                               | 18659 lbf (8300 daN)                                                                                    | 18659 lbf (8300 daN)                                                                                    | 18659 lbf (8300 daN)                                                                                    |
| Maximum climb angle                                            | 45%                                                                                                                                                                                                                                                                                                                                                                                                                                                                                                                                                                                                                                                                                                                                                                                                                                                                                                                                                                                                                                                                                                                                                                                                                                                                                                                                                                                                                                                                                                                                                                                                                                                                                                                                                                                                                                                                                | 45%                                                                                                     | 45%                                                                                                     | 45%                                                                                                     |
| Unladen mass                                                   | 18519 lb (8400 kg)                                                                                                                                                                                                                                                                                                                                                                                                                                                                                                                                                                                                                                                                                                                                                                                                                                                                                                                                                                                                                                                                                                                                                                                                                                                                                                                                                                                                                                                                                                                                                                                                                                                                                                                                                                                                                                                                 | 19180 lb (8700 kg)                                                                                      | 19621 lb (8900 kg)                                                                                      | 19621 lb (8900 kg)                                                                                      |
| Max speed (referred to wheels with maximum permitted diameter) | 18.6 mph (30 km/h)                                                                                                                                                                                                                                                                                                                                                                                                                                                                                                                                                                                                                                                                                                                                                                                                                                                                                                                                                                                                                                                                                                                                                                                                                                                                                                                                                                                                                                                                                                                                                                                                                                                                                                                                                                                                                                                                 | 18.6 mph (30 km/h)                                                                                      | 18.6 mph (30 km/h)                                                                                      | 18.6 mph (30 km/h)                                                                                      |
| воом                                                           |                                                                                                                                                                                                                                                                                                                                                                                                                                                                                                                                                                                                                                                                                                                                                                                                                                                                                                                                                                                                                                                                                                                                                                                                                                                                                                                                                                                                                                                                                                                                                                                                                                                                                                                                                                                                                                                                                    |                                                                                                         |                                                                                                         |                                                                                                         |
| Vehicle model                                                  | ZEUS 40.8 - GD                                                                                                                                                                                                                                                                                                                                                                                                                                                                                                                                                                                                                                                                                                                                                                                                                                                                                                                                                                                                                                                                                                                                                                                                                                                                                                                                                                                                                                                                                                                                                                                                                                                                                                                                                                                                                                                                     | ZEUS 38.10 - GD                                                                                         | ZEUS 35.11 - GD                                                                                         | ZEUS 40.13 - GD                                                                                         |
| Lifting                                                        | 9.1 s                                                                                                                                                                                                                                                                                                                                                                                                                                                                                                                                                                                                                                                                                                                                                                                                                                                                                                                                                                                                                                                                                                                                                                                                                                                                                                                                                                                                                                                                                                                                                                                                                                                                                                                                                                                                                                                                              | 10.3 s                                                                                                  | 10.3 s                                                                                                  | 13.5 s                                                                                                  |
| Descent                                                        | 7.1 s                                                                                                                                                                                                                                                                                                                                                                                                                                                                                                                                                                                                                                                                                                                                                                                                                                                                                                                                                                                                                                                                                                                                                                                                                                                                                                                                                                                                                                                                                                                                                                                                                                                                                                                                                                                                                                                                              | 8.2 s                                                                                                   | 8.2 s                                                                                                   | 12.5 s                                                                                                  |
| Extension                                                      | 6.8 s                                                                                                                                                                                                                                                                                                                                                                                                                                                                                                                                                                                                                                                                                                                                                                                                                                                                                                                                                                                                                                                                                                                                                                                                                                                                                                                                                                                                                                                                                                                                                                                                                                                                                                                                                                                                                                                                              | 6.7 s                                                                                                   | 7.5 s                                                                                                   | 11.6 s                                                                                                  |
| Retraction                                                     | 5.1 s                                                                                                                                                                                                                                                                                                                                                                                                                                                                                                                                                                                                                                                                                                                                                                                                                                                                                                                                                                                                                                                                                                                                                                                                                                                                                                                                                                                                                                                                                                                                                                                                                                                                                                                                                                                                                                                                              | 4 s                                                                                                     | 4.5 s                                                                                                   | 8.8 s                                                                                                   |
| Forward swiveling                                              | 4.6 s                                                                                                                                                                                                                                                                                                                                                                                                                                                                                                                                                                                                                                                                                                                                                                                                                                                                                                                                                                                                                                                                                                                                                                                                                                                                                                                                                                                                                                                                                                                                                                                                                                                                                                                                                                                                                                                                              | 4.6 s                                                                                                   | 4.6 s                                                                                                   | 4.6 s                                                                                                   |
| Reverse swiveling                                              | 2.6 s                                                                                                                                                                                                                                                                                                                                                                                                                                                                                                                                                                                                                                                                                                                                                                                                                                                                                                                                                                                                                                                                                                                                                                                                                                                                                                                                                                                                                                                                                                                                                                                                                                                                                                                                                                                                                                                                              | 2.6 s                                                                                                   | 2.6 s                                                                                                   | 2.6 s                                                                                                   |
| ENGINE                                                         |                                                                                                                                                                                                                                                                                                                                                                                                                                                                                                                                                                                                                                                                                                                                                                                                                                                                                                                                                                                                                                                                                                                                                                                                                                                                                                                                                                                                                                                                                                                                                                                                                                                                                                                                                                                                                                                                                    |                                                                                                         |                                                                                                         |                                                                                                         |
|                                                                |                                                                                                                                                                                                                                                                                                                                                                                                                                                                                                                                                                                                                                                                                                                                                                                                                                                                                                                                                                                                                                                                                                                                                                                                                                                                                                                                                                                                                                                                                                                                                                                                                                                                                                                                                                                                                                                                                    |                                                                                                         | 7EUS 25.11 CD                                                                                           |                                                                                                         |
| Vehicle model                                                  | ZEUS 40.8 - GD                                                                                                                                                                                                                                                                                                                                                                                                                                                                                                                                                                                                                                                                                                                                                                                                                                                                                                                                                                                                                                                                                                                                                                                                                                                                                                                                                                                                                                                                                                                                                                                                                                                                                                                                                                                                                                                                     | ZEUS 38.10 - GD                                                                                         | ZEUS 35.11 - GD                                                                                         | ZEUS 40.13 - GD                                                                                         |
| Brand                                                          | Kubota                                                                                                                                                                                                                                                                                                                                                                                                                                                                                                                                                                                                                                                                                                                                                                                                                                                                                                                                                                                                                                                                                                                                                                                                                                                                                                                                                                                                                                                                                                                                                                                                                                                                                                                                                                                                                                                                             | Kubota                                                                                                  | Kubota                                                                                                  | Kubota                                                                                                  |
| Nominal power                                                  | 73 HP (54.6 kW)                                                                                                                                                                                                                                                                                                                                                                                                                                                                                                                                                                                                                                                                                                                                                                                                                                                                                                                                                                                                                                                                                                                                                                                                                                                                                                                                                                                                                                                                                                                                                                                                                                                                                                                                                                                                                                                                    | 73 HP (54.6 kW)                                                                                         | 73 HP (54.6 kW)                                                                                         | 73 HP (54.6 kW)                                                                                         |
| @rpm                                                           | 2600 rpm                                                                                                                                                                                                                                                                                                                                                                                                                                                                                                                                                                                                                                                                                                                                                                                                                                                                                                                                                                                                                                                                                                                                                                                                                                                                                                                                                                                                                                                                                                                                                                                                                                                                                                                                                                                                                                                                           | 2600 rpm                                                                                                | 2600 rpm                                                                                                | 2600 rpm                                                                                                |
| @rpm                                                           | 2600 rpm                                                                                                                                                                                                                                                                                                                                                                                                                                                                                                                                                                                                                                                                                                                                                                                                                                                                                                                                                                                                                                                                                                                                                                                                                                                                                                                                                                                                                                                                                                                                                                                                                                                                                                                                                                                                                                                                           | 2600 rpm                                                                                                | 2600 rpm                                                                                                | 2600 rpm                                                                                                |
| Operation                                                      | 4-stroke                                                                                                                                                                                                                                                                                                                                                                                                                                                                                                                                                                                                                                                                                                                                                                                                                                                                                                                                                                                                                                                                                                                                                                                                                                                                                                                                                                                                                                                                                                                                                                                                                                                                                                                                                                                                                                                                           | 4-stroke                                                                                                | 4-stroke                                                                                                | 4-stroke                                                                                                |
| Injection                                                      | Electronic, Common Rail                                                                                                                                                                                                                                                                                                                                                                                                                                                                                                                                                                                                                                                                                                                                                                                                                                                                                                                                                                                                                                                                                                                                                                                                                                                                                                                                                                                                                                                                                                                                                                                                                                                                                                                                                                                                                                                            | Electronic, Common Rail                                                                                 | Electronic, Common Rail                                                                                 | Electronic, Common Rail                                                                                 |
| Number and arrangement of cylinders                            | 4, Vertical in line                                                                                                                                                                                                                                                                                                                                                                                                                                                                                                                                                                                                                                                                                                                                                                                                                                                                                                                                                                                                                                                                                                                                                                                                                                                                                                                                                                                                                                                                                                                                                                                                                                                                                                                                                                                                                                                                | 4, Vertical in line                                                                                     | 4, Vertical in line                                                                                     | 4, Vertical in line                                                                                     |
| Displacement                                                   | 203 in <sup>3</sup> (3331 cm <sup>3</sup> )                                                                                                                                                                                                                                                                                                                                                                                                                                                                                                                                                                                                                                                                                                                                                                                                                                                                                                                                                                                                                                                                                                                                                                                                                                                                                                                                                                                                                                                                                                                                                                                                                                                                                                                                                                                                                                        | 203 in <sup>3</sup> (3331 cm <sup>3</sup> )                                                             | 203 in <sup>3</sup> (3331 cm <sup>3</sup> )                                                             | 203 in <sup>3</sup> (3331 cm <sup>3</sup> )                                                             |
| Consumption                                                    | 380.00 lb/Hp h (231 g/kWh)                                                                                                                                                                                                                                                                                                                                                                                                                                                                                                                                                                                                                                                                                                                                                                                                                                                                                                                                                                                                                                                                                                                                                                                                                                                                                                                                                                                                                                                                                                                                                                                                                                                                                                                                                                                                                                                         | 380.00 lb/Hp h (231 g/kWh)                                                                              | 380.00 lb/Hp h (231 g/kWh)                                                                              | 380.00 lb/Hp h (231 g/kWh)                                                                              |
| @rpm                                                           | 2600 rpm                                                                                                                                                                                                                                                                                                                                                                                                                                                                                                                                                                                                                                                                                                                                                                                                                                                                                                                                                                                                                                                                                                                                                                                                                                                                                                                                                                                                                                                                                                                                                                                                                                                                                                                                                                                                                                                                           | 2600 rpm                                                                                                | 2600 rpm                                                                                                | 2600 rpm                                                                                                |
| Emission standard                                              | Stage V/Tier 4f                                                                                                                                                                                                                                                                                                                                                                                                                                                                                                                                                                                                                                                                                                                                                                                                                                                                                                                                                                                                                                                                                                                                                                                                                                                                                                                                                                                                                                                                                                                                                                                                                                                                                                                                                                                                                                                                    | Stage V/Tier 4f                                                                                         | Stage V/Tier 4f                                                                                         | Stage V/Tier 4f                                                                                         |
| Exhaust gas treatment                                          | DOC+DPF                                                                                                                                                                                                                                                                                                                                                                                                                                                                                                                                                                                                                                                                                                                                                                                                                                                                                                                                                                                                                                                                                                                                                                                                                                                                                                                                                                                                                                                                                                                                                                                                                                                                                                                                                                                                                                                                            | DOC+DPF                                                                                                 | DOC+DPF                                                                                                 | DOC+DPF                                                                                                 |
| Cooling system                                                 | Liquid                                                                                                                                                                                                                                                                                                                                                                                                                                                                                                                                                                                                                                                                                                                                                                                                                                                                                                                                                                                                                                                                                                                                                                                                                                                                                                                                                                                                                                                                                                                                                                                                                                                                                                                                                                                                                                                                             | Liquid                                                                                                  | Liquid                                                                                                  | Liquid                                                                                                  |
| Intake                                                         | Turbocharger after-cooler                                                                                                                                                                                                                                                                                                                                                                                                                                                                                                                                                                                                                                                                                                                                                                                                                                                                                                                                                                                                                                                                                                                                                                                                                                                                                                                                                                                                                                                                                                                                                                                                                                                                                                                                                                                                                                                          | Turbocharger after-cooler                                                                               | Turbocharger after-cooler                                                                               | Turbocharger after-cooler                                                                               |
|                                                                | -                                                                                                                                                                                                                                                                                                                                                                                                                                                                                                                                                                                                                                                                                                                                                                                                                                                                                                                                                                                                                                                                                                                                                                                                                                                                                                                                                                                                                                                                                                                                                                                                                                                                                                                                                                                                                                                                                  | -                                                                                                       |                                                                                                         | -                                                                                                       |
| DIFFERENTIAL AXLES                                             |                                                                                                                                                                                                                                                                                                                                                                                                                                                                                                                                                                                                                                                                                                                                                                                                                                                                                                                                                                                                                                                                                                                                                                                                                                                                                                                                                                                                                                                                                                                                                                                                                                                                                                                                                                                                                                                                                    |                                                                                                         |                                                                                                         |                                                                                                         |
| Vehicle model                                                  | ZEUS 40.8 - GD                                                                                                                                                                                                                                                                                                                                                                                                                                                                                                                                                                                                                                                                                                                                                                                                                                                                                                                                                                                                                                                                                                                                                                                                                                                                                                                                                                                                                                                                                                                                                                                                                                                                                                                                                                                                                                                                     | ZEUS 38.10 - GD                                                                                         | ZEUS 35.11 - GD                                                                                         | ZEUS 40.13 - GD                                                                                         |
| Type of axles                                                  | 2 steering, with 4 epicycloidal<br>reduction gears                                                                                                                                                                                                                                                                                                                                                                                                                                                                                                                                                                                                                                                                                                                                                                                                                                                                                                                                                                                                                                                                                                                                                                                                                                                                                                                                                                                                                                                                                                                                                                                                                                                                                                                                                                                                                                 | 2 steering, with 4 epicycloidal<br>reduction gears                                                      | 2 steering, with 4 epicycloidal<br>reduction gears                                                      | 2 steering, with 4 epicycloidal<br>reduction gears                                                      |
| Type of steering                                               | 4 wheels / transversal / 2 wheels                                                                                                                                                                                                                                                                                                                                                                                                                                                                                                                                                                                                                                                                                                                                                                                                                                                                                                                                                                                                                                                                                                                                                                                                                                                                                                                                                                                                                                                                                                                                                                                                                                                                                                                                                                                                                                                  | 4 wheels / transversal / 2 wheels                                                                       | 4 wheels / transversal / 2 wheels                                                                       | 4 wheels / transversal / 2 wheels                                                                       |
| FRONT AXLE                                                     | Rigid (OPT leveling.)                                                                                                                                                                                                                                                                                                                                                                                                                                                                                                                                                                                                                                                                                                                                                                                                                                                                                                                                                                                                                                                                                                                                                                                                                                                                                                                                                                                                                                                                                                                                                                                                                                                                                                                                                                                                                                                              | Rigid (OPT leveling.)                                                                                   | Rigid (OPT leveling.)                                                                                   | With transverse leveling device with control in the cab                                                 |
| Rear axle                                                      | Swinging                                                                                                                                                                                                                                                                                                                                                                                                                                                                                                                                                                                                                                                                                                                                                                                                                                                                                                                                                                                                                                                                                                                                                                                                                                                                                                                                                                                                                                                                                                                                                                                                                                                                                                                                                                                                                                                                           | Swinging                                                                                                | Swinging                                                                                                | Swinging                                                                                                |
| Service braking                                                | Oil bath with servo brake on front axle with double hydraulic system                                                                                                                                                                                                                                                                                                                                                                                                                                                                                                                                                                                                                                                                                                                                                                                                                                                                                                                                                                                                                                                                                                                                                                                                                                                                                                                                                                                                                                                                                                                                                                                                                                                                                                                                                                                                               | Oil bath with servo brake on front axle with double hydraulic system                                    | Oil bath with servo brake on front axle with double hydraulic system                                    | Oil bath with servo brake on front axle with double hydraulic system                                    |
| Parking braking                                                | Negative actuation with electronic control                                                                                                                                                                                                                                                                                                                                                                                                                                                                                                                                                                                                                                                                                                                                                                                                                                                                                                                                                                                                                                                                                                                                                                                                                                                                                                                                                                                                                                                                                                                                                                                                                                                                                                                                                                                                                                         | Negative actuation with electronic control                                                              | Negative actuation with electronic control                                                              | Negative actuation with electronic<br>control                                                           |
| HYDRAULIC SYSTEM                                               |                                                                                                                                                                                                                                                                                                                                                                                                                                                                                                                                                                                                                                                                                                                                                                                                                                                                                                                                                                                                                                                                                                                                                                                                                                                                                                                                                                                                                                                                                                                                                                                                                                                                                                                                                                                                                                                                                    |                                                                                                         |                                                                                                         |                                                                                                         |
|                                                                |                                                                                                                                                                                                                                                                                                                                                                                                                                                                                                                                                                                                                                                                                                                                                                                                                                                                                                                                                                                                                                                                                                                                                                                                                                                                                                                                                                                                                                                                                                                                                                                                                                                                                                                                                                                                                                                                                    | ZEUS 38.10 - GD                                                                                         |                                                                                                         |                                                                                                         |
| Vehicle model                                                  | ZEUS 40.8 - GD                                                                                                                                                                                                                                                                                                                                                                                                                                                                                                                                                                                                                                                                                                                                                                                                                                                                                                                                                                                                                                                                                                                                                                                                                                                                                                                                                                                                                                                                                                                                                                                                                                                                                                                                                                                                                                                                     |                                                                                                         | ZEUS 35.11 - GD                                                                                         | ZEUS 40.13 - GD                                                                                         |
| Hydraulic pump type                                            | No. 1 LS piston pump for<br>power-steering and boom<br>movements. No. 1 gear pump for<br>and Fan Drive.                                                                                                                                                                                                                                                                                                                                                                                                                                                                                                                                                                                                                                                                                                                                                                                                                                                                                                                                                                                                                                                                                                                                                                                                                                                                                                                                                                                                                                                                                                                                                                                                                                                                                                                                                                            | No. 1 LS piston pump for<br>power-steering and boom<br>movements. No. 1 gear pump for<br>and Fan Drive. | No. 1 LS piston pump for<br>power-steering and boom<br>movements. No. 1 gear pump for<br>and Fan Drive. | No. 1 LS piston pump for<br>power-steering and boom<br>movements. No. 1 gear pump for<br>and Fan Drive. |
| Hydraulic pump capacity                                        | 33.5 gal/min (127 l/min)                                                                                                                                                                                                                                                                                                                                                                                                                                                                                                                                                                                                                                                                                                                                                                                                                                                                                                                                                                                                                                                                                                                                                                                                                                                                                                                                                                                                                                                                                                                                                                                                                                                                                                                                                                                                                                                           | 33.5 gal/min (127 l/min)                                                                                | 33.5 gal/min (127 l/min)                                                                                | 33.5 gal/min (127 l/min)                                                                                |
| Max. operating pressure                                        | 3771 psi (26 MPa)                                                                                                                                                                                                                                                                                                                                                                                                                                                                                                                                                                                                                                                                                                                                                                                                                                                                                                                                                                                                                                                                                                                                                                                                                                                                                                                                                                                                                                                                                                                                                                                                                                                                                                                                                                                                                                                                  | 3771 psi (26 MPa)                                                                                       | 3771 psi (26 MPa)                                                                                       | 3771 psi (26 MPa)                                                                                       |
| Distributor control                                            | Proportional 4 in 1 Joystick with<br>FNR                                                                                                                                                                                                                                                                                                                                                                                                                                                                                                                                                                                                                                                                                                                                                                                                                                                                                                                                                                                                                                                                                                                                                                                                                                                                                                                                                                                                                                                                                                                                                                                                                                                                                                                                                                                                                                           | Proportional 4 in 1 Joystick with<br>FNR                                                                | Proportional 4 in 1 Joystick with<br>FNR                                                                | Proportional 4 in 1 Joystick with<br>FNR                                                                |
|                                                                |                                                                                                                                                                                                                                                                                                                                                                                                                                                                                                                                                                                                                                                                                                                                                                                                                                                                                                                                                                                                                                                                                                                                                                                                                                                                                                                                                                                                                                                                                                                                                                                                                                                                                                                                                                                                                                                                                    |                                                                                                         |                                                                                                         | ·····                                                                                                   |
| REFUELING                                                      |                                                                                                                                                                                                                                                                                                                                                                                                                                                                                                                                                                                                                                                                                                                                                                                                                                                                                                                                                                                                                                                                                                                                                                                                                                                                                                                                                                                                                                                                                                                                                                                                                                                                                                                                                                                                                                                                                    | 7545 20.10                                                                                              |                                                                                                         | 75115 40 12 60                                                                                          |
| Vehicle model                                                  | ZEUS 40.8 - GD                                                                                                                                                                                                                                                                                                                                                                                                                                                                                                                                                                                                                                                                                                                                                                                                                                                                                                                                                                                                                                                                                                                                                                                                                                                                                                                                                                                                                                                                                                                                                                                                                                                                                                                                                                                                                                                                     | ZEUS 38.10 - GD                                                                                         | ZEUS 35.11 - GD                                                                                         | ZEUS 40.13 - GD                                                                                         |
| Hydraulic system (total)                                       | 44.91 gal (170 l)                                                                                                                                                                                                                                                                                                                                                                                                                                                                                                                                                                                                                                                                                                                                                                                                                                                                                                                                                                                                                                                                                                                                                                                                                                                                                                                                                                                                                                                                                                                                                                                                                                                                                                                                                                                                                                                                  | 44.91 gal (170 l)                                                                                       | 44.91 gal (170 l)                                                                                       | 44.91 gal (170 l)                                                                                       |
| FUEL TANK                                                      | 46.23 gal (175 l)                                                                                                                                                                                                                                                                                                                                                                                                                                                                                                                                                                                                                                                                                                                                                                                                                                                                                                                                                                                                                                                                                                                                                                                                                                                                                                                                                                                                                                                                                                                                                                                                                                                                                                                                                                                                                                                                  | 46.23 gal (175 l)                                                                                       | 46.23 gal (175 l)                                                                                       | 46.23 gal (175 l)                                                                                       |
| TRANSMISSION                                                   |                                                                                                                                                                                                                                                                                                                                                                                                                                                                                                                                                                                                                                                                                                                                                                                                                                                                                                                                                                                                                                                                                                                                                                                                                                                                                                                                                                                                                                                                                                                                                                                                                                                                                                                                                                                                                                                                                    |                                                                                                         |                                                                                                         |                                                                                                         |
| Vehicle model                                                  | ZEUS 40.8 - GD                                                                                                                                                                                                                                                                                                                                                                                                                                                                                                                                                                                                                                                                                                                                                                                                                                                                                                                                                                                                                                                                                                                                                                                                                                                                                                                                                                                                                                                                                                                                                                                                                                                                                                                                                                                                                                                                     | ZEUS 38.10 - GD                                                                                         | ZEUS 35.11 - GD                                                                                         | ZEUS 40.13 - GD                                                                                         |
| Transmission type                                              | Hydrostatic with variable                                                                                                                                                                                                                                                                                                                                                                                                                                                                                                                                                                                                                                                                                                                                                                                                                                                                                                                                                                                                                                                                                                                                                                                                                                                                                                                                                                                                                                                                                                                                                                                                                                                                                                                                                                                                                                                          | Hydrostatic with variable                                                                               | Hydrostatic with variable                                                                               | Hydrostatic with variable                                                                               |
|                                                                | displacement pump                                                                                                                                                                                                                                                                                                                                                                                                                                                                                                                                                                                                                                                                                                                                                                                                                                                                                                                                                                                                                                                                                                                                                                                                                                                                                                                                                                                                                                                                                                                                                                                                                                                                                                                                                                                                                                                                  | displacement pump                                                                                       | displacement pump                                                                                       | displacement pump                                                                                       |
| Reversal                                                       | With electronic control operated<br>with vehicle in motion                                                                                                                                                                                                                                                                                                                                                                                                                                                                                                                                                                                                                                                                                                                                                                                                                                                                                                                                                                                                                                                                                                                                                                                                                                                                                                                                                                                                                                                                                                                                                                                                                                                                                                                                                                                                                         | With electronic control operated<br>with vehicle in motion                                              | With electronic control operated<br>with vehicle in motion                                              | With electronic control operated<br>with vehicle in motion                                              |
| Inching                                                        | With electronic pedal for controlled                                                                                                                                                                                                                                                                                                                                                                                                                                                                                                                                                                                                                                                                                                                                                                                                                                                                                                                                                                                                                                                                                                                                                                                                                                                                                                                                                                                                                                                                                                                                                                                                                                                                                                                                                                                                                                               | With electronic pedal for controlled                                                                    | With electronic pedal for controlled                                                                    | With electronic pedal for controlled                                                                    |
| inching                                                        | Commence and the second s |                                                                                                         |                                                                                                         | forward movement                                                                                        |
|                                                                | forward movement                                                                                                                                                                                                                                                                                                                                                                                                                                                                                                                                                                                                                                                                                                                                                                                                                                                                                                                                                                                                                                                                                                                                                                                                                                                                                                                                                                                                                                                                                                                                                                                                                                                                                                                                                                                                                                                                   | forward movement                                                                                        | forward movement                                                                                        | lorward movement                                                                                        |
| TOWING CAPACITY                                                | forward movement                                                                                                                                                                                                                                                                                                                                                                                                                                                                                                                                                                                                                                                                                                                                                                                                                                                                                                                                                                                                                                                                                                                                                                                                                                                                                                                                                                                                                                                                                                                                                                                                                                                                                                                                                                                                                                                                   | forward movement                                                                                        | forward movement                                                                                        | loward movement                                                                                         |