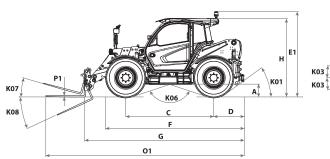

## ZEUS

40.8 | 38.10 | 35.11 | 40.13

dieci-americas.com

| PERFORMANCE                                                    |                                                                                                                                                                                                                                                                                                                                                                                                                                                                                                                                                                                                                                                                                                                                                                                                                                                                                                                                                                                                                                                                                                                                                                                                                                                                                                                                                                                                                                                                                                                                                                                                                                                                                                                                                                                                                                                                                    | 7546 20.10                                                                                              | 7546 25 44 62                                                                                           | 7546 40 10                                                                                              |
|----------------------------------------------------------------|------------------------------------------------------------------------------------------------------------------------------------------------------------------------------------------------------------------------------------------------------------------------------------------------------------------------------------------------------------------------------------------------------------------------------------------------------------------------------------------------------------------------------------------------------------------------------------------------------------------------------------------------------------------------------------------------------------------------------------------------------------------------------------------------------------------------------------------------------------------------------------------------------------------------------------------------------------------------------------------------------------------------------------------------------------------------------------------------------------------------------------------------------------------------------------------------------------------------------------------------------------------------------------------------------------------------------------------------------------------------------------------------------------------------------------------------------------------------------------------------------------------------------------------------------------------------------------------------------------------------------------------------------------------------------------------------------------------------------------------------------------------------------------------------------------------------------------------------------------------------------------|---------------------------------------------------------------------------------------------------------|---------------------------------------------------------------------------------------------------------|---------------------------------------------------------------------------------------------------------|
| /ehicle model                                                  | ZEUS 40.8 - GD                                                                                                                                                                                                                                                                                                                                                                                                                                                                                                                                                                                                                                                                                                                                                                                                                                                                                                                                                                                                                                                                                                                                                                                                                                                                                                                                                                                                                                                                                                                                                                                                                                                                                                                                                                                                                                                                     | ZEUS 38.10 - GD                                                                                         | ZEUS 35.11 - GD                                                                                         | ZEUS 40.13 - GD                                                                                         |
| Maximum capacity                                               | 8378 lb (3800 kg)                                                                                                                                                                                                                                                                                                                                                                                                                                                                                                                                                                                                                                                                                                                                                                                                                                                                                                                                                                                                                                                                                                                                                                                                                                                                                                                                                                                                                                                                                                                                                                                                                                                                                                                                                                                                                                                                  | 8378 lb (3800 kg)                                                                                       | 7700 lb (3493 kg)                                                                                       | 8800 lb (3992 kg)                                                                                       |
| Maximum lifting height                                         | 24.9 ft (7.6 m)                                                                                                                                                                                                                                                                                                                                                                                                                                                                                                                                                                                                                                                                                                                                                                                                                                                                                                                                                                                                                                                                                                                                                                                                                                                                                                                                                                                                                                                                                                                                                                                                                                                                                                                                                                                                                                                                    | 31.5 ft (9.6 m)                                                                                         | 34.8 ft (10.6 m)                                                                                        | 41.0 ft (12.5 m)                                                                                        |
| Maximum horizontal extension                                   | 14.4 ft (4.4 m)                                                                                                                                                                                                                                                                                                                                                                                                                                                                                                                                                                                                                                                                                                                                                                                                                                                                                                                                                                                                                                                                                                                                                                                                                                                                                                                                                                                                                                                                                                                                                                                                                                                                                                                                                                                                                                                                    | 20.2 ft (6.2 m)                                                                                         | 22.8 ft (6.9 m)                                                                                         | 27.9 ft (8.5 m)                                                                                         |
| Fork swiveling angle                                           | 146°                                                                                                                                                                                                                                                                                                                                                                                                                                                                                                                                                                                                                                                                                                                                                                                                                                                                                                                                                                                                                                                                                                                                                                                                                                                                                                                                                                                                                                                                                                                                                                                                                                                                                                                                                                                                                                                                               | 146°                                                                                                    | 146°                                                                                                    | 146°                                                                                                    |
| Pull-out force                                                 | 18434 lbf (8200 daN)                                                                                                                                                                                                                                                                                                                                                                                                                                                                                                                                                                                                                                                                                                                                                                                                                                                                                                                                                                                                                                                                                                                                                                                                                                                                                                                                                                                                                                                                                                                                                                                                                                                                                                                                                                                                                                                               | 18434 lbf (8200 daN)                                                                                    | 18434 lbf (8200 daN)                                                                                    | 18434 lbf (8200 daN)                                                                                    |
| Towing force                                                   | 18659 lbf (8300 daN)                                                                                                                                                                                                                                                                                                                                                                                                                                                                                                                                                                                                                                                                                                                                                                                                                                                                                                                                                                                                                                                                                                                                                                                                                                                                                                                                                                                                                                                                                                                                                                                                                                                                                                                                                                                                                                                               | 18659 lbf (8300 daN)                                                                                    | 18659 lbf (8300 daN)                                                                                    | 18659 lbf (8300 daN)                                                                                    |
| Maximum climb angle                                            | 45%                                                                                                                                                                                                                                                                                                                                                                                                                                                                                                                                                                                                                                                                                                                                                                                                                                                                                                                                                                                                                                                                                                                                                                                                                                                                                                                                                                                                                                                                                                                                                                                                                                                                                                                                                                                                                                                                                | 45%                                                                                                     | 45%                                                                                                     | 45%                                                                                                     |
| Unladen mass                                                   | 18519 lb (8400 kg)                                                                                                                                                                                                                                                                                                                                                                                                                                                                                                                                                                                                                                                                                                                                                                                                                                                                                                                                                                                                                                                                                                                                                                                                                                                                                                                                                                                                                                                                                                                                                                                                                                                                                                                                                                                                                                                                 | 19180 lb (8700 kg)                                                                                      | 19621 lb (8900 kg)                                                                                      | 19621 lb (8900 kg)                                                                                      |
| Max speed (referred to wheels with maximum permitted diameter) | 18.6 mph (30 km/h)                                                                                                                                                                                                                                                                                                                                                                                                                                                                                                                                                                                                                                                                                                                                                                                                                                                                                                                                                                                                                                                                                                                                                                                                                                                                                                                                                                                                                                                                                                                                                                                                                                                                                                                                                                                                                                                                 | 18.6 mph (30 km/h)                                                                                      | 18.6 mph (30 km/h)                                                                                      | 18.6 mph (30 km/h)                                                                                      |
| воом                                                           |                                                                                                                                                                                                                                                                                                                                                                                                                                                                                                                                                                                                                                                                                                                                                                                                                                                                                                                                                                                                                                                                                                                                                                                                                                                                                                                                                                                                                                                                                                                                                                                                                                                                                                                                                                                                                                                                                    |                                                                                                         |                                                                                                         |                                                                                                         |
| Vehicle model                                                  | ZEUS 40.8 - GD                                                                                                                                                                                                                                                                                                                                                                                                                                                                                                                                                                                                                                                                                                                                                                                                                                                                                                                                                                                                                                                                                                                                                                                                                                                                                                                                                                                                                                                                                                                                                                                                                                                                                                                                                                                                                                                                     | ZEUS 38.10 - GD                                                                                         | ZEUS 35.11 - GD                                                                                         | ZEUS 40.13 - GD                                                                                         |
| Lifting                                                        | 9.1 s                                                                                                                                                                                                                                                                                                                                                                                                                                                                                                                                                                                                                                                                                                                                                                                                                                                                                                                                                                                                                                                                                                                                                                                                                                                                                                                                                                                                                                                                                                                                                                                                                                                                                                                                                                                                                                                                              | 10.3 s                                                                                                  | 10.3 s                                                                                                  | 13.5 s                                                                                                  |
| Descent                                                        | 7.1 s                                                                                                                                                                                                                                                                                                                                                                                                                                                                                                                                                                                                                                                                                                                                                                                                                                                                                                                                                                                                                                                                                                                                                                                                                                                                                                                                                                                                                                                                                                                                                                                                                                                                                                                                                                                                                                                                              | 8.2 s                                                                                                   | 8.2 s                                                                                                   | 12.5 s                                                                                                  |
| Extension                                                      | 6.8 s                                                                                                                                                                                                                                                                                                                                                                                                                                                                                                                                                                                                                                                                                                                                                                                                                                                                                                                                                                                                                                                                                                                                                                                                                                                                                                                                                                                                                                                                                                                                                                                                                                                                                                                                                                                                                                                                              | 6.7 s                                                                                                   | 7.5 s                                                                                                   | 11.6 s                                                                                                  |
| Retraction                                                     | 5.1 s                                                                                                                                                                                                                                                                                                                                                                                                                                                                                                                                                                                                                                                                                                                                                                                                                                                                                                                                                                                                                                                                                                                                                                                                                                                                                                                                                                                                                                                                                                                                                                                                                                                                                                                                                                                                                                                                              | 4 s                                                                                                     | 4.5 s                                                                                                   | 8.8 s                                                                                                   |
| Forward swiveling                                              | 4.6 s                                                                                                                                                                                                                                                                                                                                                                                                                                                                                                                                                                                                                                                                                                                                                                                                                                                                                                                                                                                                                                                                                                                                                                                                                                                                                                                                                                                                                                                                                                                                                                                                                                                                                                                                                                                                                                                                              | 4.6 s                                                                                                   | 4.6 s                                                                                                   | 4.6 s                                                                                                   |
| Reverse swiveling                                              | 2.6 s                                                                                                                                                                                                                                                                                                                                                                                                                                                                                                                                                                                                                                                                                                                                                                                                                                                                                                                                                                                                                                                                                                                                                                                                                                                                                                                                                                                                                                                                                                                                                                                                                                                                                                                                                                                                                                                                              | 2.6 s                                                                                                   | 2.6 s                                                                                                   | 2.6 s                                                                                                   |
| ENGINE                                                         |                                                                                                                                                                                                                                                                                                                                                                                                                                                                                                                                                                                                                                                                                                                                                                                                                                                                                                                                                                                                                                                                                                                                                                                                                                                                                                                                                                                                                                                                                                                                                                                                                                                                                                                                                                                                                                                                                    |                                                                                                         |                                                                                                         |                                                                                                         |
|                                                                |                                                                                                                                                                                                                                                                                                                                                                                                                                                                                                                                                                                                                                                                                                                                                                                                                                                                                                                                                                                                                                                                                                                                                                                                                                                                                                                                                                                                                                                                                                                                                                                                                                                                                                                                                                                                                                                                                    |                                                                                                         | 7EUS 25.11 CD                                                                                           |                                                                                                         |
| Vehicle model                                                  | ZEUS 40.8 - GD                                                                                                                                                                                                                                                                                                                                                                                                                                                                                                                                                                                                                                                                                                                                                                                                                                                                                                                                                                                                                                                                                                                                                                                                                                                                                                                                                                                                                                                                                                                                                                                                                                                                                                                                                                                                                                                                     | ZEUS 38.10 - GD                                                                                         | ZEUS 35.11 - GD                                                                                         | ZEUS 40.13 - GD                                                                                         |
| Brand                                                          | Kubota                                                                                                                                                                                                                                                                                                                                                                                                                                                                                                                                                                                                                                                                                                                                                                                                                                                                                                                                                                                                                                                                                                                                                                                                                                                                                                                                                                                                                                                                                                                                                                                                                                                                                                                                                                                                                                                                             | Kubota                                                                                                  | Kubota                                                                                                  | Kubota                                                                                                  |
| Nominal power                                                  | 73 HP (54.6 kW)                                                                                                                                                                                                                                                                                                                                                                                                                                                                                                                                                                                                                                                                                                                                                                                                                                                                                                                                                                                                                                                                                                                                                                                                                                                                                                                                                                                                                                                                                                                                                                                                                                                                                                                                                                                                                                                                    | 73 HP (54.6 kW)                                                                                         | 73 HP (54.6 kW)                                                                                         | 73 HP (54.6 kW)                                                                                         |
| @rpm                                                           | 2600 rpm                                                                                                                                                                                                                                                                                                                                                                                                                                                                                                                                                                                                                                                                                                                                                                                                                                                                                                                                                                                                                                                                                                                                                                                                                                                                                                                                                                                                                                                                                                                                                                                                                                                                                                                                                                                                                                                                           | 2600 rpm                                                                                                | 2600 rpm                                                                                                | 2600 rpm                                                                                                |
| @rpm                                                           | 2600 rpm                                                                                                                                                                                                                                                                                                                                                                                                                                                                                                                                                                                                                                                                                                                                                                                                                                                                                                                                                                                                                                                                                                                                                                                                                                                                                                                                                                                                                                                                                                                                                                                                                                                                                                                                                                                                                                                                           | 2600 rpm                                                                                                | 2600 rpm                                                                                                | 2600 rpm                                                                                                |
| Operation                                                      | 4-stroke                                                                                                                                                                                                                                                                                                                                                                                                                                                                                                                                                                                                                                                                                                                                                                                                                                                                                                                                                                                                                                                                                                                                                                                                                                                                                                                                                                                                                                                                                                                                                                                                                                                                                                                                                                                                                                                                           | 4-stroke                                                                                                | 4-stroke                                                                                                | 4-stroke                                                                                                |
| Injection                                                      | Electronic, Common Rail                                                                                                                                                                                                                                                                                                                                                                                                                                                                                                                                                                                                                                                                                                                                                                                                                                                                                                                                                                                                                                                                                                                                                                                                                                                                                                                                                                                                                                                                                                                                                                                                                                                                                                                                                                                                                                                            | Electronic, Common Rail                                                                                 | Electronic, Common Rail                                                                                 | Electronic, Common Rail                                                                                 |
| Number and arrangement of cylinders                            | 4, Vertical in line                                                                                                                                                                                                                                                                                                                                                                                                                                                                                                                                                                                                                                                                                                                                                                                                                                                                                                                                                                                                                                                                                                                                                                                                                                                                                                                                                                                                                                                                                                                                                                                                                                                                                                                                                                                                                                                                | 4, Vertical in line                                                                                     | 4, Vertical in line                                                                                     | 4, Vertical in line                                                                                     |
| Displacement                                                   | 203 in <sup>3</sup> (3331 cm <sup>3</sup> )                                                                                                                                                                                                                                                                                                                                                                                                                                                                                                                                                                                                                                                                                                                                                                                                                                                                                                                                                                                                                                                                                                                                                                                                                                                                                                                                                                                                                                                                                                                                                                                                                                                                                                                                                                                                                                        | 203 in <sup>3</sup> (3331 cm <sup>3</sup> )                                                             | 203 in <sup>3</sup> (3331 cm <sup>3</sup> )                                                             | 203 in <sup>3</sup> (3331 cm <sup>3</sup> )                                                             |
| Consumption                                                    | 380.00 lb/Hp h (231 g/kWh)                                                                                                                                                                                                                                                                                                                                                                                                                                                                                                                                                                                                                                                                                                                                                                                                                                                                                                                                                                                                                                                                                                                                                                                                                                                                                                                                                                                                                                                                                                                                                                                                                                                                                                                                                                                                                                                         | 380.00 lb/Hp h (231 g/kWh)                                                                              | 380.00 lb/Hp h (231 g/kWh)                                                                              | 380.00 lb/Hp h (231 g/kWh)                                                                              |
| @rpm                                                           | 2600 rpm                                                                                                                                                                                                                                                                                                                                                                                                                                                                                                                                                                                                                                                                                                                                                                                                                                                                                                                                                                                                                                                                                                                                                                                                                                                                                                                                                                                                                                                                                                                                                                                                                                                                                                                                                                                                                                                                           | 2600 rpm                                                                                                | 2600 rpm                                                                                                | 2600 rpm                                                                                                |
| Emission standard                                              | Stage V/Tier 4f                                                                                                                                                                                                                                                                                                                                                                                                                                                                                                                                                                                                                                                                                                                                                                                                                                                                                                                                                                                                                                                                                                                                                                                                                                                                                                                                                                                                                                                                                                                                                                                                                                                                                                                                                                                                                                                                    | Stage V/Tier 4f                                                                                         | Stage V/Tier 4f                                                                                         | Stage V/Tier 4f                                                                                         |
| Exhaust gas treatment                                          | DOC+DPF                                                                                                                                                                                                                                                                                                                                                                                                                                                                                                                                                                                                                                                                                                                                                                                                                                                                                                                                                                                                                                                                                                                                                                                                                                                                                                                                                                                                                                                                                                                                                                                                                                                                                                                                                                                                                                                                            | DOC+DPF                                                                                                 | DOC+DPF                                                                                                 | DOC+DPF                                                                                                 |
| Cooling system                                                 | Liquid                                                                                                                                                                                                                                                                                                                                                                                                                                                                                                                                                                                                                                                                                                                                                                                                                                                                                                                                                                                                                                                                                                                                                                                                                                                                                                                                                                                                                                                                                                                                                                                                                                                                                                                                                                                                                                                                             | Liquid                                                                                                  | Liquid                                                                                                  | Liquid                                                                                                  |
| Intake                                                         | Turbocharger after-cooler                                                                                                                                                                                                                                                                                                                                                                                                                                                                                                                                                                                                                                                                                                                                                                                                                                                                                                                                                                                                                                                                                                                                                                                                                                                                                                                                                                                                                                                                                                                                                                                                                                                                                                                                                                                                                                                          | Turbocharger after-cooler                                                                               | Turbocharger after-cooler                                                                               | Turbocharger after-cooler                                                                               |
|                                                                | -                                                                                                                                                                                                                                                                                                                                                                                                                                                                                                                                                                                                                                                                                                                                                                                                                                                                                                                                                                                                                                                                                                                                                                                                                                                                                                                                                                                                                                                                                                                                                                                                                                                                                                                                                                                                                                                                                  | -                                                                                                       |                                                                                                         | -                                                                                                       |
| DIFFERENTIAL AXLES                                             |                                                                                                                                                                                                                                                                                                                                                                                                                                                                                                                                                                                                                                                                                                                                                                                                                                                                                                                                                                                                                                                                                                                                                                                                                                                                                                                                                                                                                                                                                                                                                                                                                                                                                                                                                                                                                                                                                    |                                                                                                         |                                                                                                         |                                                                                                         |
| Vehicle model                                                  | ZEUS 40.8 - GD                                                                                                                                                                                                                                                                                                                                                                                                                                                                                                                                                                                                                                                                                                                                                                                                                                                                                                                                                                                                                                                                                                                                                                                                                                                                                                                                                                                                                                                                                                                                                                                                                                                                                                                                                                                                                                                                     | ZEUS 38.10 - GD                                                                                         | ZEUS 35.11 - GD                                                                                         | ZEUS 40.13 - GD                                                                                         |
| Type of axles                                                  | 2 steering, with 4 epicycloidal<br>reduction gears                                                                                                                                                                                                                                                                                                                                                                                                                                                                                                                                                                                                                                                                                                                                                                                                                                                                                                                                                                                                                                                                                                                                                                                                                                                                                                                                                                                                                                                                                                                                                                                                                                                                                                                                                                                                                                 | 2 steering, with 4 epicycloidal<br>reduction gears                                                      | 2 steering, with 4 epicycloidal<br>reduction gears                                                      | 2 steering, with 4 epicycloidal<br>reduction gears                                                      |
| Type of steering                                               | 4 wheels / transversal / 2 wheels                                                                                                                                                                                                                                                                                                                                                                                                                                                                                                                                                                                                                                                                                                                                                                                                                                                                                                                                                                                                                                                                                                                                                                                                                                                                                                                                                                                                                                                                                                                                                                                                                                                                                                                                                                                                                                                  | 4 wheels / transversal / 2 wheels                                                                       | 4 wheels / transversal / 2 wheels                                                                       | 4 wheels / transversal / 2 wheels                                                                       |
| FRONT AXLE                                                     | Rigid (OPT leveling.)                                                                                                                                                                                                                                                                                                                                                                                                                                                                                                                                                                                                                                                                                                                                                                                                                                                                                                                                                                                                                                                                                                                                                                                                                                                                                                                                                                                                                                                                                                                                                                                                                                                                                                                                                                                                                                                              | Rigid (OPT leveling.)                                                                                   | Rigid (OPT leveling.)                                                                                   | With transverse leveling device with control in the cab                                                 |
| Rear axle                                                      | Swinging                                                                                                                                                                                                                                                                                                                                                                                                                                                                                                                                                                                                                                                                                                                                                                                                                                                                                                                                                                                                                                                                                                                                                                                                                                                                                                                                                                                                                                                                                                                                                                                                                                                                                                                                                                                                                                                                           | Swinging                                                                                                | Swinging                                                                                                | Swinging                                                                                                |
| Service braking                                                | Oil bath with servo brake on front axle with double hydraulic system                                                                                                                                                                                                                                                                                                                                                                                                                                                                                                                                                                                                                                                                                                                                                                                                                                                                                                                                                                                                                                                                                                                                                                                                                                                                                                                                                                                                                                                                                                                                                                                                                                                                                                                                                                                                               | Oil bath with servo brake on front axle with double hydraulic system                                    | Oil bath with servo brake on front axle with double hydraulic system                                    | Oil bath with servo brake on front axle with double hydraulic system                                    |
| Parking braking                                                | Negative actuation with electronic control                                                                                                                                                                                                                                                                                                                                                                                                                                                                                                                                                                                                                                                                                                                                                                                                                                                                                                                                                                                                                                                                                                                                                                                                                                                                                                                                                                                                                                                                                                                                                                                                                                                                                                                                                                                                                                         | Negative actuation with electronic control                                                              | Negative actuation with electronic control                                                              | Negative actuation with electronic<br>control                                                           |
| HYDRAULIC SYSTEM                                               |                                                                                                                                                                                                                                                                                                                                                                                                                                                                                                                                                                                                                                                                                                                                                                                                                                                                                                                                                                                                                                                                                                                                                                                                                                                                                                                                                                                                                                                                                                                                                                                                                                                                                                                                                                                                                                                                                    |                                                                                                         |                                                                                                         |                                                                                                         |
|                                                                |                                                                                                                                                                                                                                                                                                                                                                                                                                                                                                                                                                                                                                                                                                                                                                                                                                                                                                                                                                                                                                                                                                                                                                                                                                                                                                                                                                                                                                                                                                                                                                                                                                                                                                                                                                                                                                                                                    | ZEUS 38.10 - GD                                                                                         |                                                                                                         |                                                                                                         |
| Vehicle model                                                  | ZEUS 40.8 - GD                                                                                                                                                                                                                                                                                                                                                                                                                                                                                                                                                                                                                                                                                                                                                                                                                                                                                                                                                                                                                                                                                                                                                                                                                                                                                                                                                                                                                                                                                                                                                                                                                                                                                                                                                                                                                                                                     |                                                                                                         | ZEUS 35.11 - GD                                                                                         | ZEUS 40.13 - GD                                                                                         |
| Hydraulic pump type                                            | No. 1 LS piston pump for<br>power-steering and boom<br>movements. No. 1 gear pump for<br>and Fan Drive.                                                                                                                                                                                                                                                                                                                                                                                                                                                                                                                                                                                                                                                                                                                                                                                                                                                                                                                                                                                                                                                                                                                                                                                                                                                                                                                                                                                                                                                                                                                                                                                                                                                                                                                                                                            | No. 1 LS piston pump for<br>power-steering and boom<br>movements. No. 1 gear pump for<br>and Fan Drive. | No. 1 LS piston pump for<br>power-steering and boom<br>movements. No. 1 gear pump for<br>and Fan Drive. | No. 1 LS piston pump for<br>power-steering and boom<br>movements. No. 1 gear pump for<br>and Fan Drive. |
| Hydraulic pump capacity                                        | 33.5 gal/min (127 l/min)                                                                                                                                                                                                                                                                                                                                                                                                                                                                                                                                                                                                                                                                                                                                                                                                                                                                                                                                                                                                                                                                                                                                                                                                                                                                                                                                                                                                                                                                                                                                                                                                                                                                                                                                                                                                                                                           | 33.5 gal/min (127 l/min)                                                                                | 33.5 gal/min (127 l/min)                                                                                | 33.5 gal/min (127 l/min)                                                                                |
| Max. operating pressure                                        | 3771 psi (26 MPa)                                                                                                                                                                                                                                                                                                                                                                                                                                                                                                                                                                                                                                                                                                                                                                                                                                                                                                                                                                                                                                                                                                                                                                                                                                                                                                                                                                                                                                                                                                                                                                                                                                                                                                                                                                                                                                                                  | 3771 psi (26 MPa)                                                                                       | 3771 psi (26 MPa)                                                                                       | 3771 psi (26 MPa)                                                                                       |
| Distributor control                                            | Proportional 4 in 1 Joystick with<br>FNR                                                                                                                                                                                                                                                                                                                                                                                                                                                                                                                                                                                                                                                                                                                                                                                                                                                                                                                                                                                                                                                                                                                                                                                                                                                                                                                                                                                                                                                                                                                                                                                                                                                                                                                                                                                                                                           | Proportional 4 in 1 Joystick with<br>FNR                                                                | Proportional 4 in 1 Joystick with<br>FNR                                                                | Proportional 4 in 1 Joystick with<br>FNR                                                                |
|                                                                |                                                                                                                                                                                                                                                                                                                                                                                                                                                                                                                                                                                                                                                                                                                                                                                                                                                                                                                                                                                                                                                                                                                                                                                                                                                                                                                                                                                                                                                                                                                                                                                                                                                                                                                                                                                                                                                                                    |                                                                                                         |                                                                                                         | ·····                                                                                                   |
| REFUELING                                                      |                                                                                                                                                                                                                                                                                                                                                                                                                                                                                                                                                                                                                                                                                                                                                                                                                                                                                                                                                                                                                                                                                                                                                                                                                                                                                                                                                                                                                                                                                                                                                                                                                                                                                                                                                                                                                                                                                    | 7545 20.10                                                                                              |                                                                                                         | 75115 40 12 60                                                                                          |
| Vehicle model                                                  | ZEUS 40.8 - GD                                                                                                                                                                                                                                                                                                                                                                                                                                                                                                                                                                                                                                                                                                                                                                                                                                                                                                                                                                                                                                                                                                                                                                                                                                                                                                                                                                                                                                                                                                                                                                                                                                                                                                                                                                                                                                                                     | ZEUS 38.10 - GD                                                                                         | ZEUS 35.11 - GD                                                                                         | ZEUS 40.13 - GD                                                                                         |
| Hydraulic system (total)                                       | 44.91 gal (170 l)                                                                                                                                                                                                                                                                                                                                                                                                                                                                                                                                                                                                                                                                                                                                                                                                                                                                                                                                                                                                                                                                                                                                                                                                                                                                                                                                                                                                                                                                                                                                                                                                                                                                                                                                                                                                                                                                  | 44.91 gal (170 l)                                                                                       | 44.91 gal (170 l)                                                                                       | 44.91 gal (170 l)                                                                                       |
| FUEL TANK                                                      | 46.23 gal (175 l)                                                                                                                                                                                                                                                                                                                                                                                                                                                                                                                                                                                                                                                                                                                                                                                                                                                                                                                                                                                                                                                                                                                                                                                                                                                                                                                                                                                                                                                                                                                                                                                                                                                                                                                                                                                                                                                                  | 46.23 gal (175 l)                                                                                       | 46.23 gal (175 l)                                                                                       | 46.23 gal (175 l)                                                                                       |
| TRANSMISSION                                                   |                                                                                                                                                                                                                                                                                                                                                                                                                                                                                                                                                                                                                                                                                                                                                                                                                                                                                                                                                                                                                                                                                                                                                                                                                                                                                                                                                                                                                                                                                                                                                                                                                                                                                                                                                                                                                                                                                    |                                                                                                         |                                                                                                         |                                                                                                         |
| Vehicle model                                                  | ZEUS 40.8 - GD                                                                                                                                                                                                                                                                                                                                                                                                                                                                                                                                                                                                                                                                                                                                                                                                                                                                                                                                                                                                                                                                                                                                                                                                                                                                                                                                                                                                                                                                                                                                                                                                                                                                                                                                                                                                                                                                     | ZEUS 38.10 - GD                                                                                         | ZEUS 35.11 - GD                                                                                         | ZEUS 40.13 - GD                                                                                         |
| Transmission type                                              | Hydrostatic with variable                                                                                                                                                                                                                                                                                                                                                                                                                                                                                                                                                                                                                                                                                                                                                                                                                                                                                                                                                                                                                                                                                                                                                                                                                                                                                                                                                                                                                                                                                                                                                                                                                                                                                                                                                                                                                                                          | Hydrostatic with variable                                                                               | Hydrostatic with variable                                                                               | Hydrostatic with variable                                                                               |
|                                                                | displacement pump                                                                                                                                                                                                                                                                                                                                                                                                                                                                                                                                                                                                                                                                                                                                                                                                                                                                                                                                                                                                                                                                                                                                                                                                                                                                                                                                                                                                                                                                                                                                                                                                                                                                                                                                                                                                                                                                  | displacement pump                                                                                       | displacement pump                                                                                       | displacement pump                                                                                       |
| Reversal                                                       | With electronic control operated<br>with vehicle in motion                                                                                                                                                                                                                                                                                                                                                                                                                                                                                                                                                                                                                                                                                                                                                                                                                                                                                                                                                                                                                                                                                                                                                                                                                                                                                                                                                                                                                                                                                                                                                                                                                                                                                                                                                                                                                         | With electronic control operated<br>with vehicle in motion                                              | With electronic control operated<br>with vehicle in motion                                              | With electronic control operated<br>with vehicle in motion                                              |
| Inching                                                        | With electronic pedal for controlled                                                                                                                                                                                                                                                                                                                                                                                                                                                                                                                                                                                                                                                                                                                                                                                                                                                                                                                                                                                                                                                                                                                                                                                                                                                                                                                                                                                                                                                                                                                                                                                                                                                                                                                                                                                                                                               | With electronic pedal for controlled                                                                    | With electronic pedal for controlled                                                                    | With electronic pedal for controlled                                                                    |
| inching                                                        | Commence and the second s |                                                                                                         |                                                                                                         | forward movement                                                                                        |
|                                                                | forward movement                                                                                                                                                                                                                                                                                                                                                                                                                                                                                                                                                                                                                                                                                                                                                                                                                                                                                                                                                                                                                                                                                                                                                                                                                                                                                                                                                                                                                                                                                                                                                                                                                                                                                                                                                                                                                                                                   | forward movement                                                                                        | forward movement                                                                                        | lorward movement                                                                                        |
| TOWING CAPACITY                                                | forward movement                                                                                                                                                                                                                                                                                                                                                                                                                                                                                                                                                                                                                                                                                                                                                                                                                                                                                                                                                                                                                                                                                                                                                                                                                                                                                                                                                                                                                                                                                                                                                                                                                                                                                                                                                                                                                                                                   | forward movement                                                                                        | forward movement                                                                                        | loward movement                                                                                         |