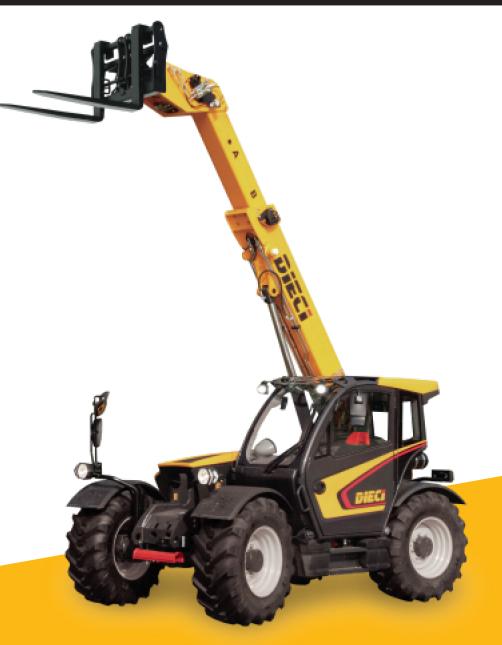

## ZEUS

40.8 | 38.10 | 35.11 | 40.13

dieci-americas.com

| PERFORMANCE                                                    |                                                                                                                                                                                                                                                                                                                                                                                                                                                                                                                                                                                                                                                                                                                                                                                                                                                                                                                                                                                                                                                                                                                                                                                                                                                                                                                                                                                                                                                                                                                                                                                                                                                                                                                                                                                                                                                                                    | 7546 20.10                                                                                              | 7546 25 44 62                                                                                           | 7546 40 10                                                                                              |
|----------------------------------------------------------------|------------------------------------------------------------------------------------------------------------------------------------------------------------------------------------------------------------------------------------------------------------------------------------------------------------------------------------------------------------------------------------------------------------------------------------------------------------------------------------------------------------------------------------------------------------------------------------------------------------------------------------------------------------------------------------------------------------------------------------------------------------------------------------------------------------------------------------------------------------------------------------------------------------------------------------------------------------------------------------------------------------------------------------------------------------------------------------------------------------------------------------------------------------------------------------------------------------------------------------------------------------------------------------------------------------------------------------------------------------------------------------------------------------------------------------------------------------------------------------------------------------------------------------------------------------------------------------------------------------------------------------------------------------------------------------------------------------------------------------------------------------------------------------------------------------------------------------------------------------------------------------|---------------------------------------------------------------------------------------------------------|---------------------------------------------------------------------------------------------------------|---------------------------------------------------------------------------------------------------------|
| /ehicle model                                                  | ZEUS 40.8 - GD                                                                                                                                                                                                                                                                                                                                                                                                                                                                                                                                                                                                                                                                                                                                                                                                                                                                                                                                                                                                                                                                                                                                                                                                                                                                                                                                                                                                                                                                                                                                                                                                                                                                                                                                                                                                                                                                     | ZEUS 38.10 - GD                                                                                         | ZEUS 35.11 - GD                                                                                         | ZEUS 40.13 - GD                                                                                         |
| Maximum capacity                                               | 8378 lb (3800 kg)                                                                                                                                                                                                                                                                                                                                                                                                                                                                                                                                                                                                                                                                                                                                                                                                                                                                                                                                                                                                                                                                                                                                                                                                                                                                                                                                                                                                                                                                                                                                                                                                                                                                                                                                                                                                                                                                  | 8378 lb (3800 kg)                                                                                       | 7700 lb (3493 kg)                                                                                       | 8800 lb (3992 kg)                                                                                       |
| Maximum lifting height                                         | 24.9 ft (7.6 m)                                                                                                                                                                                                                                                                                                                                                                                                                                                                                                                                                                                                                                                                                                                                                                                                                                                                                                                                                                                                                                                                                                                                                                                                                                                                                                                                                                                                                                                                                                                                                                                                                                                                                                                                                                                                                                                                    | 31.5 ft (9.6 m)                                                                                         | 34.8 ft (10.6 m)                                                                                        | 41.0 ft (12.5 m)                                                                                        |
| Maximum horizontal extension                                   | 14.4 ft (4.4 m)                                                                                                                                                                                                                                                                                                                                                                                                                                                                                                                                                                                                                                                                                                                                                                                                                                                                                                                                                                                                                                                                                                                                                                                                                                                                                                                                                                                                                                                                                                                                                                                                                                                                                                                                                                                                                                                                    | 20.2 ft (6.2 m)                                                                                         | 22.8 ft (6.9 m)                                                                                         | 27.9 ft (8.5 m)                                                                                         |
| Fork swiveling angle                                           | 146°                                                                                                                                                                                                                                                                                                                                                                                                                                                                                                                                                                                                                                                                                                                                                                                                                                                                                                                                                                                                                                                                                                                                                                                                                                                                                                                                                                                                                                                                                                                                                                                                                                                                                                                                                                                                                                                                               | 146°                                                                                                    | 146°                                                                                                    | 146°                                                                                                    |
| Pull-out force                                                 | 18434 lbf (8200 daN)                                                                                                                                                                                                                                                                                                                                                                                                                                                                                                                                                                                                                                                                                                                                                                                                                                                                                                                                                                                                                                                                                                                                                                                                                                                                                                                                                                                                                                                                                                                                                                                                                                                                                                                                                                                                                                                               | 18434 lbf (8200 daN)                                                                                    | 18434 lbf (8200 daN)                                                                                    | 18434 lbf (8200 daN)                                                                                    |
| Towing force                                                   | 18659 lbf (8300 daN)                                                                                                                                                                                                                                                                                                                                                                                                                                                                                                                                                                                                                                                                                                                                                                                                                                                                                                                                                                                                                                                                                                                                                                                                                                                                                                                                                                                                                                                                                                                                                                                                                                                                                                                                                                                                                                                               | 18659 lbf (8300 daN)                                                                                    | 18659 lbf (8300 daN)                                                                                    | 18659 lbf (8300 daN)                                                                                    |
| Maximum climb angle                                            | 45%                                                                                                                                                                                                                                                                                                                                                                                                                                                                                                                                                                                                                                                                                                                                                                                                                                                                                                                                                                                                                                                                                                                                                                                                                                                                                                                                                                                                                                                                                                                                                                                                                                                                                                                                                                                                                                                                                | 45%                                                                                                     | 45%                                                                                                     | 45%                                                                                                     |
| Unladen mass                                                   | 18519 lb (8400 kg)                                                                                                                                                                                                                                                                                                                                                                                                                                                                                                                                                                                                                                                                                                                                                                                                                                                                                                                                                                                                                                                                                                                                                                                                                                                                                                                                                                                                                                                                                                                                                                                                                                                                                                                                                                                                                                                                 | 19180 lb (8700 kg)                                                                                      | 19621 lb (8900 kg)                                                                                      | 19621 lb (8900 kg)                                                                                      |
| Max speed (referred to wheels with maximum permitted diameter) | 18.6 mph (30 km/h)                                                                                                                                                                                                                                                                                                                                                                                                                                                                                                                                                                                                                                                                                                                                                                                                                                                                                                                                                                                                                                                                                                                                                                                                                                                                                                                                                                                                                                                                                                                                                                                                                                                                                                                                                                                                                                                                 | 18.6 mph (30 km/h)                                                                                      | 18.6 mph (30 km/h)                                                                                      | 18.6 mph (30 km/h)                                                                                      |
| воом                                                           |                                                                                                                                                                                                                                                                                                                                                                                                                                                                                                                                                                                                                                                                                                                                                                                                                                                                                                                                                                                                                                                                                                                                                                                                                                                                                                                                                                                                                                                                                                                                                                                                                                                                                                                                                                                                                                                                                    |                                                                                                         |                                                                                                         |                                                                                                         |
| Vehicle model                                                  | ZEUS 40.8 - GD                                                                                                                                                                                                                                                                                                                                                                                                                                                                                                                                                                                                                                                                                                                                                                                                                                                                                                                                                                                                                                                                                                                                                                                                                                                                                                                                                                                                                                                                                                                                                                                                                                                                                                                                                                                                                                                                     | ZEUS 38.10 - GD                                                                                         | ZEUS 35.11 - GD                                                                                         | ZEUS 40.13 - GD                                                                                         |
| Lifting                                                        | 9.1 s                                                                                                                                                                                                                                                                                                                                                                                                                                                                                                                                                                                                                                                                                                                                                                                                                                                                                                                                                                                                                                                                                                                                                                                                                                                                                                                                                                                                                                                                                                                                                                                                                                                                                                                                                                                                                                                                              | 10.3 s                                                                                                  | 10.3 s                                                                                                  | 13.5 s                                                                                                  |
| Descent                                                        | 7.1 s                                                                                                                                                                                                                                                                                                                                                                                                                                                                                                                                                                                                                                                                                                                                                                                                                                                                                                                                                                                                                                                                                                                                                                                                                                                                                                                                                                                                                                                                                                                                                                                                                                                                                                                                                                                                                                                                              | 8.2 s                                                                                                   | 8.2 s                                                                                                   | 12.5 s                                                                                                  |
| Extension                                                      | 6.8 s                                                                                                                                                                                                                                                                                                                                                                                                                                                                                                                                                                                                                                                                                                                                                                                                                                                                                                                                                                                                                                                                                                                                                                                                                                                                                                                                                                                                                                                                                                                                                                                                                                                                                                                                                                                                                                                                              | 6.7 s                                                                                                   | 7.5 s                                                                                                   | 11.6 s                                                                                                  |
| Retraction                                                     | 5.1 s                                                                                                                                                                                                                                                                                                                                                                                                                                                                                                                                                                                                                                                                                                                                                                                                                                                                                                                                                                                                                                                                                                                                                                                                                                                                                                                                                                                                                                                                                                                                                                                                                                                                                                                                                                                                                                                                              | 4 s                                                                                                     | 4.5 s                                                                                                   | 8.8 s                                                                                                   |
| Forward swiveling                                              | 4.6 s                                                                                                                                                                                                                                                                                                                                                                                                                                                                                                                                                                                                                                                                                                                                                                                                                                                                                                                                                                                                                                                                                                                                                                                                                                                                                                                                                                                                                                                                                                                                                                                                                                                                                                                                                                                                                                                                              | 4.6 s                                                                                                   | 4.6 s                                                                                                   | 4.6 s                                                                                                   |
| Reverse swiveling                                              | 2.6 s                                                                                                                                                                                                                                                                                                                                                                                                                                                                                                                                                                                                                                                                                                                                                                                                                                                                                                                                                                                                                                                                                                                                                                                                                                                                                                                                                                                                                                                                                                                                                                                                                                                                                                                                                                                                                                                                              | 2.6 s                                                                                                   | 2.6 s                                                                                                   | 2.6 s                                                                                                   |
| ENGINE                                                         |                                                                                                                                                                                                                                                                                                                                                                                                                                                                                                                                                                                                                                                                                                                                                                                                                                                                                                                                                                                                                                                                                                                                                                                                                                                                                                                                                                                                                                                                                                                                                                                                                                                                                                                                                                                                                                                                                    |                                                                                                         |                                                                                                         |                                                                                                         |
|                                                                |                                                                                                                                                                                                                                                                                                                                                                                                                                                                                                                                                                                                                                                                                                                                                                                                                                                                                                                                                                                                                                                                                                                                                                                                                                                                                                                                                                                                                                                                                                                                                                                                                                                                                                                                                                                                                                                                                    |                                                                                                         | 7EUS 25.11 CD                                                                                           |                                                                                                         |
| Vehicle model                                                  | ZEUS 40.8 - GD                                                                                                                                                                                                                                                                                                                                                                                                                                                                                                                                                                                                                                                                                                                                                                                                                                                                                                                                                                                                                                                                                                                                                                                                                                                                                                                                                                                                                                                                                                                                                                                                                                                                                                                                                                                                                                                                     | ZEUS 38.10 - GD                                                                                         | ZEUS 35.11 - GD                                                                                         | ZEUS 40.13 - GD                                                                                         |
| Brand                                                          | Kubota                                                                                                                                                                                                                                                                                                                                                                                                                                                                                                                                                                                                                                                                                                                                                                                                                                                                                                                                                                                                                                                                                                                                                                                                                                                                                                                                                                                                                                                                                                                                                                                                                                                                                                                                                                                                                                                                             | Kubota                                                                                                  | Kubota                                                                                                  | Kubota                                                                                                  |
| Nominal power                                                  | 73 HP (54.6 kW)                                                                                                                                                                                                                                                                                                                                                                                                                                                                                                                                                                                                                                                                                                                                                                                                                                                                                                                                                                                                                                                                                                                                                                                                                                                                                                                                                                                                                                                                                                                                                                                                                                                                                                                                                                                                                                                                    | 73 HP (54.6 kW)                                                                                         | 73 HP (54.6 kW)                                                                                         | 73 HP (54.6 kW)                                                                                         |
| @rpm                                                           | 2600 rpm                                                                                                                                                                                                                                                                                                                                                                                                                                                                                                                                                                                                                                                                                                                                                                                                                                                                                                                                                                                                                                                                                                                                                                                                                                                                                                                                                                                                                                                                                                                                                                                                                                                                                                                                                                                                                                                                           | 2600 rpm                                                                                                | 2600 rpm                                                                                                | 2600 rpm                                                                                                |
| @rpm                                                           | 2600 rpm                                                                                                                                                                                                                                                                                                                                                                                                                                                                                                                                                                                                                                                                                                                                                                                                                                                                                                                                                                                                                                                                                                                                                                                                                                                                                                                                                                                                                                                                                                                                                                                                                                                                                                                                                                                                                                                                           | 2600 rpm                                                                                                | 2600 rpm                                                                                                | 2600 rpm                                                                                                |
| Operation                                                      | 4-stroke                                                                                                                                                                                                                                                                                                                                                                                                                                                                                                                                                                                                                                                                                                                                                                                                                                                                                                                                                                                                                                                                                                                                                                                                                                                                                                                                                                                                                                                                                                                                                                                                                                                                                                                                                                                                                                                                           | 4-stroke                                                                                                | 4-stroke                                                                                                | 4-stroke                                                                                                |
| Injection                                                      | Electronic, Common Rail                                                                                                                                                                                                                                                                                                                                                                                                                                                                                                                                                                                                                                                                                                                                                                                                                                                                                                                                                                                                                                                                                                                                                                                                                                                                                                                                                                                                                                                                                                                                                                                                                                                                                                                                                                                                                                                            | Electronic, Common Rail                                                                                 | Electronic, Common Rail                                                                                 | Electronic, Common Rail                                                                                 |
| Number and arrangement of cylinders                            | 4, Vertical in line                                                                                                                                                                                                                                                                                                                                                                                                                                                                                                                                                                                                                                                                                                                                                                                                                                                                                                                                                                                                                                                                                                                                                                                                                                                                                                                                                                                                                                                                                                                                                                                                                                                                                                                                                                                                                                                                | 4, Vertical in line                                                                                     | 4, Vertical in line                                                                                     | 4, Vertical in line                                                                                     |
| Displacement                                                   | 203 in <sup>3</sup> (3331 cm <sup>3</sup> )                                                                                                                                                                                                                                                                                                                                                                                                                                                                                                                                                                                                                                                                                                                                                                                                                                                                                                                                                                                                                                                                                                                                                                                                                                                                                                                                                                                                                                                                                                                                                                                                                                                                                                                                                                                                                                        | 203 in <sup>3</sup> (3331 cm <sup>3</sup> )                                                             | 203 in <sup>3</sup> (3331 cm <sup>3</sup> )                                                             | 203 in <sup>3</sup> (3331 cm <sup>3</sup> )                                                             |
| Consumption                                                    | 380.00 lb/Hp h (231 g/kWh)                                                                                                                                                                                                                                                                                                                                                                                                                                                                                                                                                                                                                                                                                                                                                                                                                                                                                                                                                                                                                                                                                                                                                                                                                                                                                                                                                                                                                                                                                                                                                                                                                                                                                                                                                                                                                                                         | 380.00 lb/Hp h (231 g/kWh)                                                                              | 380.00 lb/Hp h (231 g/kWh)                                                                              | 380.00 lb/Hp h (231 g/kWh)                                                                              |
| @rpm                                                           | 2600 rpm                                                                                                                                                                                                                                                                                                                                                                                                                                                                                                                                                                                                                                                                                                                                                                                                                                                                                                                                                                                                                                                                                                                                                                                                                                                                                                                                                                                                                                                                                                                                                                                                                                                                                                                                                                                                                                                                           | 2600 rpm                                                                                                | 2600 rpm                                                                                                | 2600 rpm                                                                                                |
| Emission standard                                              | Stage V/Tier 4f                                                                                                                                                                                                                                                                                                                                                                                                                                                                                                                                                                                                                                                                                                                                                                                                                                                                                                                                                                                                                                                                                                                                                                                                                                                                                                                                                                                                                                                                                                                                                                                                                                                                                                                                                                                                                                                                    | Stage V/Tier 4f                                                                                         | Stage V/Tier 4f                                                                                         | Stage V/Tier 4f                                                                                         |
| Exhaust gas treatment                                          | DOC+DPF                                                                                                                                                                                                                                                                                                                                                                                                                                                                                                                                                                                                                                                                                                                                                                                                                                                                                                                                                                                                                                                                                                                                                                                                                                                                                                                                                                                                                                                                                                                                                                                                                                                                                                                                                                                                                                                                            | DOC+DPF                                                                                                 | DOC+DPF                                                                                                 | DOC+DPF                                                                                                 |
| Cooling system                                                 | Liquid                                                                                                                                                                                                                                                                                                                                                                                                                                                                                                                                                                                                                                                                                                                                                                                                                                                                                                                                                                                                                                                                                                                                                                                                                                                                                                                                                                                                                                                                                                                                                                                                                                                                                                                                                                                                                                                                             | Liquid                                                                                                  | Liquid                                                                                                  | Liquid                                                                                                  |
| Intake                                                         | Turbocharger after-cooler                                                                                                                                                                                                                                                                                                                                                                                                                                                                                                                                                                                                                                                                                                                                                                                                                                                                                                                                                                                                                                                                                                                                                                                                                                                                                                                                                                                                                                                                                                                                                                                                                                                                                                                                                                                                                                                          | Turbocharger after-cooler                                                                               | Turbocharger after-cooler                                                                               | Turbocharger after-cooler                                                                               |
|                                                                | -                                                                                                                                                                                                                                                                                                                                                                                                                                                                                                                                                                                                                                                                                                                                                                                                                                                                                                                                                                                                                                                                                                                                                                                                                                                                                                                                                                                                                                                                                                                                                                                                                                                                                                                                                                                                                                                                                  | -                                                                                                       |                                                                                                         | -                                                                                                       |
| DIFFERENTIAL AXLES                                             |                                                                                                                                                                                                                                                                                                                                                                                                                                                                                                                                                                                                                                                                                                                                                                                                                                                                                                                                                                                                                                                                                                                                                                                                                                                                                                                                                                                                                                                                                                                                                                                                                                                                                                                                                                                                                                                                                    |                                                                                                         |                                                                                                         |                                                                                                         |
| Vehicle model                                                  | ZEUS 40.8 - GD                                                                                                                                                                                                                                                                                                                                                                                                                                                                                                                                                                                                                                                                                                                                                                                                                                                                                                                                                                                                                                                                                                                                                                                                                                                                                                                                                                                                                                                                                                                                                                                                                                                                                                                                                                                                                                                                     | ZEUS 38.10 - GD                                                                                         | ZEUS 35.11 - GD                                                                                         | ZEUS 40.13 - GD                                                                                         |
| Type of axles                                                  | 2 steering, with 4 epicycloidal<br>reduction gears                                                                                                                                                                                                                                                                                                                                                                                                                                                                                                                                                                                                                                                                                                                                                                                                                                                                                                                                                                                                                                                                                                                                                                                                                                                                                                                                                                                                                                                                                                                                                                                                                                                                                                                                                                                                                                 | 2 steering, with 4 epicycloidal<br>reduction gears                                                      | 2 steering, with 4 epicycloidal<br>reduction gears                                                      | 2 steering, with 4 epicycloidal<br>reduction gears                                                      |
| Type of steering                                               | 4 wheels / transversal / 2 wheels                                                                                                                                                                                                                                                                                                                                                                                                                                                                                                                                                                                                                                                                                                                                                                                                                                                                                                                                                                                                                                                                                                                                                                                                                                                                                                                                                                                                                                                                                                                                                                                                                                                                                                                                                                                                                                                  | 4 wheels / transversal / 2 wheels                                                                       | 4 wheels / transversal / 2 wheels                                                                       | 4 wheels / transversal / 2 wheels                                                                       |
| FRONT AXLE                                                     | Rigid (OPT leveling.)                                                                                                                                                                                                                                                                                                                                                                                                                                                                                                                                                                                                                                                                                                                                                                                                                                                                                                                                                                                                                                                                                                                                                                                                                                                                                                                                                                                                                                                                                                                                                                                                                                                                                                                                                                                                                                                              | Rigid (OPT leveling.)                                                                                   | Rigid (OPT leveling.)                                                                                   | With transverse leveling device with control in the cab                                                 |
| Rear axle                                                      | Swinging                                                                                                                                                                                                                                                                                                                                                                                                                                                                                                                                                                                                                                                                                                                                                                                                                                                                                                                                                                                                                                                                                                                                                                                                                                                                                                                                                                                                                                                                                                                                                                                                                                                                                                                                                                                                                                                                           | Swinging                                                                                                | Swinging                                                                                                | Swinging                                                                                                |
| Service braking                                                | Oil bath with servo brake on front axle with double hydraulic system                                                                                                                                                                                                                                                                                                                                                                                                                                                                                                                                                                                                                                                                                                                                                                                                                                                                                                                                                                                                                                                                                                                                                                                                                                                                                                                                                                                                                                                                                                                                                                                                                                                                                                                                                                                                               | Oil bath with servo brake on front axle with double hydraulic system                                    | Oil bath with servo brake on front axle with double hydraulic system                                    | Oil bath with servo brake on front axle with double hydraulic system                                    |
| Parking braking                                                | Negative actuation with electronic control                                                                                                                                                                                                                                                                                                                                                                                                                                                                                                                                                                                                                                                                                                                                                                                                                                                                                                                                                                                                                                                                                                                                                                                                                                                                                                                                                                                                                                                                                                                                                                                                                                                                                                                                                                                                                                         | Negative actuation with electronic control                                                              | Negative actuation with electronic control                                                              | Negative actuation with electronic<br>control                                                           |
| HYDRAULIC SYSTEM                                               |                                                                                                                                                                                                                                                                                                                                                                                                                                                                                                                                                                                                                                                                                                                                                                                                                                                                                                                                                                                                                                                                                                                                                                                                                                                                                                                                                                                                                                                                                                                                                                                                                                                                                                                                                                                                                                                                                    |                                                                                                         |                                                                                                         |                                                                                                         |
|                                                                |                                                                                                                                                                                                                                                                                                                                                                                                                                                                                                                                                                                                                                                                                                                                                                                                                                                                                                                                                                                                                                                                                                                                                                                                                                                                                                                                                                                                                                                                                                                                                                                                                                                                                                                                                                                                                                                                                    | ZEUS 38.10 - GD                                                                                         |                                                                                                         |                                                                                                         |
| Vehicle model                                                  | ZEUS 40.8 - GD                                                                                                                                                                                                                                                                                                                                                                                                                                                                                                                                                                                                                                                                                                                                                                                                                                                                                                                                                                                                                                                                                                                                                                                                                                                                                                                                                                                                                                                                                                                                                                                                                                                                                                                                                                                                                                                                     |                                                                                                         | ZEUS 35.11 - GD                                                                                         | ZEUS 40.13 - GD                                                                                         |
| Hydraulic pump type                                            | No. 1 LS piston pump for<br>power-steering and boom<br>movements. No. 1 gear pump for<br>and Fan Drive.                                                                                                                                                                                                                                                                                                                                                                                                                                                                                                                                                                                                                                                                                                                                                                                                                                                                                                                                                                                                                                                                                                                                                                                                                                                                                                                                                                                                                                                                                                                                                                                                                                                                                                                                                                            | No. 1 LS piston pump for<br>power-steering and boom<br>movements. No. 1 gear pump for<br>and Fan Drive. | No. 1 LS piston pump for<br>power-steering and boom<br>movements. No. 1 gear pump for<br>and Fan Drive. | No. 1 LS piston pump for<br>power-steering and boom<br>movements. No. 1 gear pump for<br>and Fan Drive. |
| Hydraulic pump capacity                                        | 33.5 gal/min (127 l/min)                                                                                                                                                                                                                                                                                                                                                                                                                                                                                                                                                                                                                                                                                                                                                                                                                                                                                                                                                                                                                                                                                                                                                                                                                                                                                                                                                                                                                                                                                                                                                                                                                                                                                                                                                                                                                                                           | 33.5 gal/min (127 l/min)                                                                                | 33.5 gal/min (127 l/min)                                                                                | 33.5 gal/min (127 l/min)                                                                                |
| Max. operating pressure                                        | 3771 psi (26 MPa)                                                                                                                                                                                                                                                                                                                                                                                                                                                                                                                                                                                                                                                                                                                                                                                                                                                                                                                                                                                                                                                                                                                                                                                                                                                                                                                                                                                                                                                                                                                                                                                                                                                                                                                                                                                                                                                                  | 3771 psi (26 MPa)                                                                                       | 3771 psi (26 MPa)                                                                                       | 3771 psi (26 MPa)                                                                                       |
| Distributor control                                            | Proportional 4 in 1 Joystick with<br>FNR                                                                                                                                                                                                                                                                                                                                                                                                                                                                                                                                                                                                                                                                                                                                                                                                                                                                                                                                                                                                                                                                                                                                                                                                                                                                                                                                                                                                                                                                                                                                                                                                                                                                                                                                                                                                                                           | Proportional 4 in 1 Joystick with<br>FNR                                                                | Proportional 4 in 1 Joystick with<br>FNR                                                                | Proportional 4 in 1 Joystick with<br>FNR                                                                |
|                                                                |                                                                                                                                                                                                                                                                                                                                                                                                                                                                                                                                                                                                                                                                                                                                                                                                                                                                                                                                                                                                                                                                                                                                                                                                                                                                                                                                                                                                                                                                                                                                                                                                                                                                                                                                                                                                                                                                                    |                                                                                                         |                                                                                                         | ·····                                                                                                   |
| REFUELING                                                      |                                                                                                                                                                                                                                                                                                                                                                                                                                                                                                                                                                                                                                                                                                                                                                                                                                                                                                                                                                                                                                                                                                                                                                                                                                                                                                                                                                                                                                                                                                                                                                                                                                                                                                                                                                                                                                                                                    | 7545 20.10                                                                                              |                                                                                                         | 75115 40 12 60                                                                                          |
| Vehicle model                                                  | ZEUS 40.8 - GD                                                                                                                                                                                                                                                                                                                                                                                                                                                                                                                                                                                                                                                                                                                                                                                                                                                                                                                                                                                                                                                                                                                                                                                                                                                                                                                                                                                                                                                                                                                                                                                                                                                                                                                                                                                                                                                                     | ZEUS 38.10 - GD                                                                                         | ZEUS 35.11 - GD                                                                                         | ZEUS 40.13 - GD                                                                                         |
| Hydraulic system (total)                                       | 44.91 gal (170 l)                                                                                                                                                                                                                                                                                                                                                                                                                                                                                                                                                                                                                                                                                                                                                                                                                                                                                                                                                                                                                                                                                                                                                                                                                                                                                                                                                                                                                                                                                                                                                                                                                                                                                                                                                                                                                                                                  | 44.91 gal (170 l)                                                                                       | 44.91 gal (170 l)                                                                                       | 44.91 gal (170 l)                                                                                       |
| FUEL TANK                                                      | 46.23 gal (175 l)                                                                                                                                                                                                                                                                                                                                                                                                                                                                                                                                                                                                                                                                                                                                                                                                                                                                                                                                                                                                                                                                                                                                                                                                                                                                                                                                                                                                                                                                                                                                                                                                                                                                                                                                                                                                                                                                  | 46.23 gal (175 l)                                                                                       | 46.23 gal (175 l)                                                                                       | 46.23 gal (175 l)                                                                                       |
| TRANSMISSION                                                   |                                                                                                                                                                                                                                                                                                                                                                                                                                                                                                                                                                                                                                                                                                                                                                                                                                                                                                                                                                                                                                                                                                                                                                                                                                                                                                                                                                                                                                                                                                                                                                                                                                                                                                                                                                                                                                                                                    |                                                                                                         |                                                                                                         |                                                                                                         |
| Vehicle model                                                  | ZEUS 40.8 - GD                                                                                                                                                                                                                                                                                                                                                                                                                                                                                                                                                                                                                                                                                                                                                                                                                                                                                                                                                                                                                                                                                                                                                                                                                                                                                                                                                                                                                                                                                                                                                                                                                                                                                                                                                                                                                                                                     | ZEUS 38.10 - GD                                                                                         | ZEUS 35.11 - GD                                                                                         | ZEUS 40.13 - GD                                                                                         |
| Transmission type                                              | Hydrostatic with variable                                                                                                                                                                                                                                                                                                                                                                                                                                                                                                                                                                                                                                                                                                                                                                                                                                                                                                                                                                                                                                                                                                                                                                                                                                                                                                                                                                                                                                                                                                                                                                                                                                                                                                                                                                                                                                                          | Hydrostatic with variable                                                                               | Hydrostatic with variable                                                                               | Hydrostatic with variable                                                                               |
|                                                                | displacement pump                                                                                                                                                                                                                                                                                                                                                                                                                                                                                                                                                                                                                                                                                                                                                                                                                                                                                                                                                                                                                                                                                                                                                                                                                                                                                                                                                                                                                                                                                                                                                                                                                                                                                                                                                                                                                                                                  | displacement pump                                                                                       | displacement pump                                                                                       | displacement pump                                                                                       |
| Reversal                                                       | With electronic control operated<br>with vehicle in motion                                                                                                                                                                                                                                                                                                                                                                                                                                                                                                                                                                                                                                                                                                                                                                                                                                                                                                                                                                                                                                                                                                                                                                                                                                                                                                                                                                                                                                                                                                                                                                                                                                                                                                                                                                                                                         | With electronic control operated<br>with vehicle in motion                                              | With electronic control operated<br>with vehicle in motion                                              | With electronic control operated<br>with vehicle in motion                                              |
| Inching                                                        | With electronic pedal for controlled                                                                                                                                                                                                                                                                                                                                                                                                                                                                                                                                                                                                                                                                                                                                                                                                                                                                                                                                                                                                                                                                                                                                                                                                                                                                                                                                                                                                                                                                                                                                                                                                                                                                                                                                                                                                                                               | With electronic pedal for controlled                                                                    | With electronic pedal for controlled                                                                    | With electronic pedal for controlled                                                                    |
| inching                                                        | Commence and the second s |                                                                                                         |                                                                                                         | forward movement                                                                                        |
|                                                                | forward movement                                                                                                                                                                                                                                                                                                                                                                                                                                                                                                                                                                                                                                                                                                                                                                                                                                                                                                                                                                                                                                                                                                                                                                                                                                                                                                                                                                                                                                                                                                                                                                                                                                                                                                                                                                                                                                                                   | forward movement                                                                                        | forward movement                                                                                        | lorward movement                                                                                        |
| TOWING CAPACITY                                                | forward movement                                                                                                                                                                                                                                                                                                                                                                                                                                                                                                                                                                                                                                                                                                                                                                                                                                                                                                                                                                                                                                                                                                                                                                                                                                                                                                                                                                                                                                                                                                                                                                                                                                                                                                                                                                                                                                                                   | forward movement                                                                                        | forward movement                                                                                        | loward movement                                                                                         |