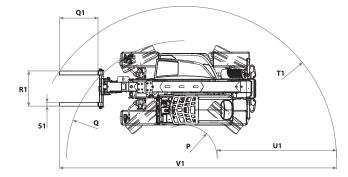

## ZEUS

40.8 | 38.10 | 35.11 | 40.13

dieci-americas.com

| PERFORMANCE                                                    |                                                                                                                                                                                                                                                                                                                                                                                                                                                                                                                                                                                                                                                                                                                                                                                                                                                                                                                                                                                                                                                                                                                                                                                                                                                                                                                                                                                                                                                                                                                                                                                                                                                                                                                                                                                                                                                                                    | 7546 20.10                                                                                              | 7546 25 44 62                                                                                           | 7546 40 10                                                                                              |
|----------------------------------------------------------------|------------------------------------------------------------------------------------------------------------------------------------------------------------------------------------------------------------------------------------------------------------------------------------------------------------------------------------------------------------------------------------------------------------------------------------------------------------------------------------------------------------------------------------------------------------------------------------------------------------------------------------------------------------------------------------------------------------------------------------------------------------------------------------------------------------------------------------------------------------------------------------------------------------------------------------------------------------------------------------------------------------------------------------------------------------------------------------------------------------------------------------------------------------------------------------------------------------------------------------------------------------------------------------------------------------------------------------------------------------------------------------------------------------------------------------------------------------------------------------------------------------------------------------------------------------------------------------------------------------------------------------------------------------------------------------------------------------------------------------------------------------------------------------------------------------------------------------------------------------------------------------|---------------------------------------------------------------------------------------------------------|---------------------------------------------------------------------------------------------------------|---------------------------------------------------------------------------------------------------------|
| /ehicle model                                                  | ZEUS 40.8 - GD                                                                                                                                                                                                                                                                                                                                                                                                                                                                                                                                                                                                                                                                                                                                                                                                                                                                                                                                                                                                                                                                                                                                                                                                                                                                                                                                                                                                                                                                                                                                                                                                                                                                                                                                                                                                                                                                     | ZEUS 38.10 - GD                                                                                         | ZEUS 35.11 - GD                                                                                         | ZEUS 40.13 - GD                                                                                         |
| Maximum capacity                                               | 8378 lb (3800 kg)                                                                                                                                                                                                                                                                                                                                                                                                                                                                                                                                                                                                                                                                                                                                                                                                                                                                                                                                                                                                                                                                                                                                                                                                                                                                                                                                                                                                                                                                                                                                                                                                                                                                                                                                                                                                                                                                  | 8378 lb (3800 kg)                                                                                       | 7700 lb (3493 kg)                                                                                       | 8800 lb (3992 kg)                                                                                       |
| Maximum lifting height                                         | 24.9 ft (7.6 m)                                                                                                                                                                                                                                                                                                                                                                                                                                                                                                                                                                                                                                                                                                                                                                                                                                                                                                                                                                                                                                                                                                                                                                                                                                                                                                                                                                                                                                                                                                                                                                                                                                                                                                                                                                                                                                                                    | 31.5 ft (9.6 m)                                                                                         | 34.8 ft (10.6 m)                                                                                        | 41.0 ft (12.5 m)                                                                                        |
| Maximum horizontal extension                                   | 14.4 ft (4.4 m)                                                                                                                                                                                                                                                                                                                                                                                                                                                                                                                                                                                                                                                                                                                                                                                                                                                                                                                                                                                                                                                                                                                                                                                                                                                                                                                                                                                                                                                                                                                                                                                                                                                                                                                                                                                                                                                                    | 20.2 ft (6.2 m)                                                                                         | 22.8 ft (6.9 m)                                                                                         | 27.9 ft (8.5 m)                                                                                         |
| Fork swiveling angle                                           | 146°                                                                                                                                                                                                                                                                                                                                                                                                                                                                                                                                                                                                                                                                                                                                                                                                                                                                                                                                                                                                                                                                                                                                                                                                                                                                                                                                                                                                                                                                                                                                                                                                                                                                                                                                                                                                                                                                               | 146°                                                                                                    | 146°                                                                                                    | 146°                                                                                                    |
| Pull-out force                                                 | 18434 lbf (8200 daN)                                                                                                                                                                                                                                                                                                                                                                                                                                                                                                                                                                                                                                                                                                                                                                                                                                                                                                                                                                                                                                                                                                                                                                                                                                                                                                                                                                                                                                                                                                                                                                                                                                                                                                                                                                                                                                                               | 18434 lbf (8200 daN)                                                                                    | 18434 lbf (8200 daN)                                                                                    | 18434 lbf (8200 daN)                                                                                    |
| Towing force                                                   | 18659 lbf (8300 daN)                                                                                                                                                                                                                                                                                                                                                                                                                                                                                                                                                                                                                                                                                                                                                                                                                                                                                                                                                                                                                                                                                                                                                                                                                                                                                                                                                                                                                                                                                                                                                                                                                                                                                                                                                                                                                                                               | 18659 lbf (8300 daN)                                                                                    | 18659 lbf (8300 daN)                                                                                    | 18659 lbf (8300 daN)                                                                                    |
| Maximum climb angle                                            | 45%                                                                                                                                                                                                                                                                                                                                                                                                                                                                                                                                                                                                                                                                                                                                                                                                                                                                                                                                                                                                                                                                                                                                                                                                                                                                                                                                                                                                                                                                                                                                                                                                                                                                                                                                                                                                                                                                                | 45%                                                                                                     | 45%                                                                                                     | 45%                                                                                                     |
| Unladen mass                                                   | 18519 lb (8400 kg)                                                                                                                                                                                                                                                                                                                                                                                                                                                                                                                                                                                                                                                                                                                                                                                                                                                                                                                                                                                                                                                                                                                                                                                                                                                                                                                                                                                                                                                                                                                                                                                                                                                                                                                                                                                                                                                                 | 19180 lb (8700 kg)                                                                                      | 19621 lb (8900 kg)                                                                                      | 19621 lb (8900 kg)                                                                                      |
| Max speed (referred to wheels with maximum permitted diameter) | 18.6 mph (30 km/h)                                                                                                                                                                                                                                                                                                                                                                                                                                                                                                                                                                                                                                                                                                                                                                                                                                                                                                                                                                                                                                                                                                                                                                                                                                                                                                                                                                                                                                                                                                                                                                                                                                                                                                                                                                                                                                                                 | 18.6 mph (30 km/h)                                                                                      | 18.6 mph (30 km/h)                                                                                      | 18.6 mph (30 km/h)                                                                                      |
| воом                                                           |                                                                                                                                                                                                                                                                                                                                                                                                                                                                                                                                                                                                                                                                                                                                                                                                                                                                                                                                                                                                                                                                                                                                                                                                                                                                                                                                                                                                                                                                                                                                                                                                                                                                                                                                                                                                                                                                                    |                                                                                                         |                                                                                                         |                                                                                                         |
| Vehicle model                                                  | ZEUS 40.8 - GD                                                                                                                                                                                                                                                                                                                                                                                                                                                                                                                                                                                                                                                                                                                                                                                                                                                                                                                                                                                                                                                                                                                                                                                                                                                                                                                                                                                                                                                                                                                                                                                                                                                                                                                                                                                                                                                                     | ZEUS 38.10 - GD                                                                                         | ZEUS 35.11 - GD                                                                                         | ZEUS 40.13 - GD                                                                                         |
| Lifting                                                        | 9.1 s                                                                                                                                                                                                                                                                                                                                                                                                                                                                                                                                                                                                                                                                                                                                                                                                                                                                                                                                                                                                                                                                                                                                                                                                                                                                                                                                                                                                                                                                                                                                                                                                                                                                                                                                                                                                                                                                              | 10.3 s                                                                                                  | 10.3 s                                                                                                  | 13.5 s                                                                                                  |
| Descent                                                        | 7.1 s                                                                                                                                                                                                                                                                                                                                                                                                                                                                                                                                                                                                                                                                                                                                                                                                                                                                                                                                                                                                                                                                                                                                                                                                                                                                                                                                                                                                                                                                                                                                                                                                                                                                                                                                                                                                                                                                              | 8.2 s                                                                                                   | 8.2 s                                                                                                   | 12.5 s                                                                                                  |
| Extension                                                      | 6.8 s                                                                                                                                                                                                                                                                                                                                                                                                                                                                                                                                                                                                                                                                                                                                                                                                                                                                                                                                                                                                                                                                                                                                                                                                                                                                                                                                                                                                                                                                                                                                                                                                                                                                                                                                                                                                                                                                              | 6.7 s                                                                                                   | 7.5 s                                                                                                   | 11.6 s                                                                                                  |
| Retraction                                                     | 5.1 s                                                                                                                                                                                                                                                                                                                                                                                                                                                                                                                                                                                                                                                                                                                                                                                                                                                                                                                                                                                                                                                                                                                                                                                                                                                                                                                                                                                                                                                                                                                                                                                                                                                                                                                                                                                                                                                                              | 4 s                                                                                                     | 4.5 s                                                                                                   | 8.8 s                                                                                                   |
| Forward swiveling                                              | 4.6 s                                                                                                                                                                                                                                                                                                                                                                                                                                                                                                                                                                                                                                                                                                                                                                                                                                                                                                                                                                                                                                                                                                                                                                                                                                                                                                                                                                                                                                                                                                                                                                                                                                                                                                                                                                                                                                                                              | 4.6 s                                                                                                   | 4.6 s                                                                                                   | 4.6 s                                                                                                   |
| Reverse swiveling                                              | 2.6 s                                                                                                                                                                                                                                                                                                                                                                                                                                                                                                                                                                                                                                                                                                                                                                                                                                                                                                                                                                                                                                                                                                                                                                                                                                                                                                                                                                                                                                                                                                                                                                                                                                                                                                                                                                                                                                                                              | 2.6 s                                                                                                   | 2.6 s                                                                                                   | 2.6 s                                                                                                   |
| ENGINE                                                         |                                                                                                                                                                                                                                                                                                                                                                                                                                                                                                                                                                                                                                                                                                                                                                                                                                                                                                                                                                                                                                                                                                                                                                                                                                                                                                                                                                                                                                                                                                                                                                                                                                                                                                                                                                                                                                                                                    |                                                                                                         |                                                                                                         |                                                                                                         |
|                                                                |                                                                                                                                                                                                                                                                                                                                                                                                                                                                                                                                                                                                                                                                                                                                                                                                                                                                                                                                                                                                                                                                                                                                                                                                                                                                                                                                                                                                                                                                                                                                                                                                                                                                                                                                                                                                                                                                                    |                                                                                                         | 7EUS 25.11 CD                                                                                           |                                                                                                         |
| Vehicle model                                                  | ZEUS 40.8 - GD                                                                                                                                                                                                                                                                                                                                                                                                                                                                                                                                                                                                                                                                                                                                                                                                                                                                                                                                                                                                                                                                                                                                                                                                                                                                                                                                                                                                                                                                                                                                                                                                                                                                                                                                                                                                                                                                     | ZEUS 38.10 - GD                                                                                         | ZEUS 35.11 - GD                                                                                         | ZEUS 40.13 - GD                                                                                         |
| Brand                                                          | Kubota                                                                                                                                                                                                                                                                                                                                                                                                                                                                                                                                                                                                                                                                                                                                                                                                                                                                                                                                                                                                                                                                                                                                                                                                                                                                                                                                                                                                                                                                                                                                                                                                                                                                                                                                                                                                                                                                             | Kubota                                                                                                  | Kubota                                                                                                  | Kubota                                                                                                  |
| Nominal power                                                  | 73 HP (54.6 kW)                                                                                                                                                                                                                                                                                                                                                                                                                                                                                                                                                                                                                                                                                                                                                                                                                                                                                                                                                                                                                                                                                                                                                                                                                                                                                                                                                                                                                                                                                                                                                                                                                                                                                                                                                                                                                                                                    | 73 HP (54.6 kW)                                                                                         | 73 HP (54.6 kW)                                                                                         | 73 HP (54.6 kW)                                                                                         |
| @rpm                                                           | 2600 rpm                                                                                                                                                                                                                                                                                                                                                                                                                                                                                                                                                                                                                                                                                                                                                                                                                                                                                                                                                                                                                                                                                                                                                                                                                                                                                                                                                                                                                                                                                                                                                                                                                                                                                                                                                                                                                                                                           | 2600 rpm                                                                                                | 2600 rpm                                                                                                | 2600 rpm                                                                                                |
| @rpm                                                           | 2600 rpm                                                                                                                                                                                                                                                                                                                                                                                                                                                                                                                                                                                                                                                                                                                                                                                                                                                                                                                                                                                                                                                                                                                                                                                                                                                                                                                                                                                                                                                                                                                                                                                                                                                                                                                                                                                                                                                                           | 2600 rpm                                                                                                | 2600 rpm                                                                                                | 2600 rpm                                                                                                |
| Operation                                                      | 4-stroke                                                                                                                                                                                                                                                                                                                                                                                                                                                                                                                                                                                                                                                                                                                                                                                                                                                                                                                                                                                                                                                                                                                                                                                                                                                                                                                                                                                                                                                                                                                                                                                                                                                                                                                                                                                                                                                                           | 4-stroke                                                                                                | 4-stroke                                                                                                | 4-stroke                                                                                                |
| Injection                                                      | Electronic, Common Rail                                                                                                                                                                                                                                                                                                                                                                                                                                                                                                                                                                                                                                                                                                                                                                                                                                                                                                                                                                                                                                                                                                                                                                                                                                                                                                                                                                                                                                                                                                                                                                                                                                                                                                                                                                                                                                                            | Electronic, Common Rail                                                                                 | Electronic, Common Rail                                                                                 | Electronic, Common Rail                                                                                 |
| Number and arrangement of cylinders                            | 4, Vertical in line                                                                                                                                                                                                                                                                                                                                                                                                                                                                                                                                                                                                                                                                                                                                                                                                                                                                                                                                                                                                                                                                                                                                                                                                                                                                                                                                                                                                                                                                                                                                                                                                                                                                                                                                                                                                                                                                | 4, Vertical in line                                                                                     | 4, Vertical in line                                                                                     | 4, Vertical in line                                                                                     |
| Displacement                                                   | 203 in <sup>3</sup> (3331 cm <sup>3</sup> )                                                                                                                                                                                                                                                                                                                                                                                                                                                                                                                                                                                                                                                                                                                                                                                                                                                                                                                                                                                                                                                                                                                                                                                                                                                                                                                                                                                                                                                                                                                                                                                                                                                                                                                                                                                                                                        | 203 in <sup>3</sup> (3331 cm <sup>3</sup> )                                                             | 203 in <sup>3</sup> (3331 cm <sup>3</sup> )                                                             | 203 in <sup>3</sup> (3331 cm <sup>3</sup> )                                                             |
| Consumption                                                    | 380.00 lb/Hp h (231 g/kWh)                                                                                                                                                                                                                                                                                                                                                                                                                                                                                                                                                                                                                                                                                                                                                                                                                                                                                                                                                                                                                                                                                                                                                                                                                                                                                                                                                                                                                                                                                                                                                                                                                                                                                                                                                                                                                                                         | 380.00 lb/Hp h (231 g/kWh)                                                                              | 380.00 lb/Hp h (231 g/kWh)                                                                              | 380.00 lb/Hp h (231 g/kWh)                                                                              |
| @rpm                                                           | 2600 rpm                                                                                                                                                                                                                                                                                                                                                                                                                                                                                                                                                                                                                                                                                                                                                                                                                                                                                                                                                                                                                                                                                                                                                                                                                                                                                                                                                                                                                                                                                                                                                                                                                                                                                                                                                                                                                                                                           | 2600 rpm                                                                                                | 2600 rpm                                                                                                | 2600 rpm                                                                                                |
| Emission standard                                              | Stage V/Tier 4f                                                                                                                                                                                                                                                                                                                                                                                                                                                                                                                                                                                                                                                                                                                                                                                                                                                                                                                                                                                                                                                                                                                                                                                                                                                                                                                                                                                                                                                                                                                                                                                                                                                                                                                                                                                                                                                                    | Stage V/Tier 4f                                                                                         | Stage V/Tier 4f                                                                                         | Stage V/Tier 4f                                                                                         |
| Exhaust gas treatment                                          | DOC+DPF                                                                                                                                                                                                                                                                                                                                                                                                                                                                                                                                                                                                                                                                                                                                                                                                                                                                                                                                                                                                                                                                                                                                                                                                                                                                                                                                                                                                                                                                                                                                                                                                                                                                                                                                                                                                                                                                            | DOC+DPF                                                                                                 | DOC+DPF                                                                                                 | DOC+DPF                                                                                                 |
| Cooling system                                                 | Liquid                                                                                                                                                                                                                                                                                                                                                                                                                                                                                                                                                                                                                                                                                                                                                                                                                                                                                                                                                                                                                                                                                                                                                                                                                                                                                                                                                                                                                                                                                                                                                                                                                                                                                                                                                                                                                                                                             | Liquid                                                                                                  | Liquid                                                                                                  | Liquid                                                                                                  |
| Intake                                                         | Turbocharger after-cooler                                                                                                                                                                                                                                                                                                                                                                                                                                                                                                                                                                                                                                                                                                                                                                                                                                                                                                                                                                                                                                                                                                                                                                                                                                                                                                                                                                                                                                                                                                                                                                                                                                                                                                                                                                                                                                                          | Turbocharger after-cooler                                                                               | Turbocharger after-cooler                                                                               | Turbocharger after-cooler                                                                               |
|                                                                | -                                                                                                                                                                                                                                                                                                                                                                                                                                                                                                                                                                                                                                                                                                                                                                                                                                                                                                                                                                                                                                                                                                                                                                                                                                                                                                                                                                                                                                                                                                                                                                                                                                                                                                                                                                                                                                                                                  | -                                                                                                       |                                                                                                         | -                                                                                                       |
| DIFFERENTIAL AXLES                                             |                                                                                                                                                                                                                                                                                                                                                                                                                                                                                                                                                                                                                                                                                                                                                                                                                                                                                                                                                                                                                                                                                                                                                                                                                                                                                                                                                                                                                                                                                                                                                                                                                                                                                                                                                                                                                                                                                    |                                                                                                         |                                                                                                         |                                                                                                         |
| Vehicle model                                                  | ZEUS 40.8 - GD                                                                                                                                                                                                                                                                                                                                                                                                                                                                                                                                                                                                                                                                                                                                                                                                                                                                                                                                                                                                                                                                                                                                                                                                                                                                                                                                                                                                                                                                                                                                                                                                                                                                                                                                                                                                                                                                     | ZEUS 38.10 - GD                                                                                         | ZEUS 35.11 - GD                                                                                         | ZEUS 40.13 - GD                                                                                         |
| Type of axles                                                  | 2 steering, with 4 epicycloidal<br>reduction gears                                                                                                                                                                                                                                                                                                                                                                                                                                                                                                                                                                                                                                                                                                                                                                                                                                                                                                                                                                                                                                                                                                                                                                                                                                                                                                                                                                                                                                                                                                                                                                                                                                                                                                                                                                                                                                 | 2 steering, with 4 epicycloidal<br>reduction gears                                                      | 2 steering, with 4 epicycloidal<br>reduction gears                                                      | 2 steering, with 4 epicycloidal<br>reduction gears                                                      |
| Type of steering                                               | 4 wheels / transversal / 2 wheels                                                                                                                                                                                                                                                                                                                                                                                                                                                                                                                                                                                                                                                                                                                                                                                                                                                                                                                                                                                                                                                                                                                                                                                                                                                                                                                                                                                                                                                                                                                                                                                                                                                                                                                                                                                                                                                  | 4 wheels / transversal / 2 wheels                                                                       | 4 wheels / transversal / 2 wheels                                                                       | 4 wheels / transversal / 2 wheels                                                                       |
| FRONT AXLE                                                     | Rigid (OPT leveling.)                                                                                                                                                                                                                                                                                                                                                                                                                                                                                                                                                                                                                                                                                                                                                                                                                                                                                                                                                                                                                                                                                                                                                                                                                                                                                                                                                                                                                                                                                                                                                                                                                                                                                                                                                                                                                                                              | Rigid (OPT leveling.)                                                                                   | Rigid (OPT leveling.)                                                                                   | With transverse leveling device with control in the cab                                                 |
| Rear axle                                                      | Swinging                                                                                                                                                                                                                                                                                                                                                                                                                                                                                                                                                                                                                                                                                                                                                                                                                                                                                                                                                                                                                                                                                                                                                                                                                                                                                                                                                                                                                                                                                                                                                                                                                                                                                                                                                                                                                                                                           | Swinging                                                                                                | Swinging                                                                                                | Swinging                                                                                                |
| Service braking                                                | Oil bath with servo brake on front axle with double hydraulic system                                                                                                                                                                                                                                                                                                                                                                                                                                                                                                                                                                                                                                                                                                                                                                                                                                                                                                                                                                                                                                                                                                                                                                                                                                                                                                                                                                                                                                                                                                                                                                                                                                                                                                                                                                                                               | Oil bath with servo brake on front axle with double hydraulic system                                    | Oil bath with servo brake on front axle with double hydraulic system                                    | Oil bath with servo brake on front axle with double hydraulic system                                    |
| Parking braking                                                | Negative actuation with electronic control                                                                                                                                                                                                                                                                                                                                                                                                                                                                                                                                                                                                                                                                                                                                                                                                                                                                                                                                                                                                                                                                                                                                                                                                                                                                                                                                                                                                                                                                                                                                                                                                                                                                                                                                                                                                                                         | Negative actuation with electronic control                                                              | Negative actuation with electronic control                                                              | Negative actuation with electronic<br>control                                                           |
| HYDRAULIC SYSTEM                                               |                                                                                                                                                                                                                                                                                                                                                                                                                                                                                                                                                                                                                                                                                                                                                                                                                                                                                                                                                                                                                                                                                                                                                                                                                                                                                                                                                                                                                                                                                                                                                                                                                                                                                                                                                                                                                                                                                    |                                                                                                         |                                                                                                         |                                                                                                         |
|                                                                |                                                                                                                                                                                                                                                                                                                                                                                                                                                                                                                                                                                                                                                                                                                                                                                                                                                                                                                                                                                                                                                                                                                                                                                                                                                                                                                                                                                                                                                                                                                                                                                                                                                                                                                                                                                                                                                                                    | ZEUS 38.10 - GD                                                                                         |                                                                                                         |                                                                                                         |
| Vehicle model                                                  | ZEUS 40.8 - GD                                                                                                                                                                                                                                                                                                                                                                                                                                                                                                                                                                                                                                                                                                                                                                                                                                                                                                                                                                                                                                                                                                                                                                                                                                                                                                                                                                                                                                                                                                                                                                                                                                                                                                                                                                                                                                                                     |                                                                                                         | ZEUS 35.11 - GD                                                                                         | ZEUS 40.13 - GD                                                                                         |
| Hydraulic pump type                                            | No. 1 LS piston pump for<br>power-steering and boom<br>movements. No. 1 gear pump for<br>and Fan Drive.                                                                                                                                                                                                                                                                                                                                                                                                                                                                                                                                                                                                                                                                                                                                                                                                                                                                                                                                                                                                                                                                                                                                                                                                                                                                                                                                                                                                                                                                                                                                                                                                                                                                                                                                                                            | No. 1 LS piston pump for<br>power-steering and boom<br>movements. No. 1 gear pump for<br>and Fan Drive. | No. 1 LS piston pump for<br>power-steering and boom<br>movements. No. 1 gear pump for<br>and Fan Drive. | No. 1 LS piston pump for<br>power-steering and boom<br>movements. No. 1 gear pump for<br>and Fan Drive. |
| Hydraulic pump capacity                                        | 33.5 gal/min (127 l/min)                                                                                                                                                                                                                                                                                                                                                                                                                                                                                                                                                                                                                                                                                                                                                                                                                                                                                                                                                                                                                                                                                                                                                                                                                                                                                                                                                                                                                                                                                                                                                                                                                                                                                                                                                                                                                                                           | 33.5 gal/min (127 l/min)                                                                                | 33.5 gal/min (127 l/min)                                                                                | 33.5 gal/min (127 l/min)                                                                                |
| Max. operating pressure                                        | 3771 psi (26 MPa)                                                                                                                                                                                                                                                                                                                                                                                                                                                                                                                                                                                                                                                                                                                                                                                                                                                                                                                                                                                                                                                                                                                                                                                                                                                                                                                                                                                                                                                                                                                                                                                                                                                                                                                                                                                                                                                                  | 3771 psi (26 MPa)                                                                                       | 3771 psi (26 MPa)                                                                                       | 3771 psi (26 MPa)                                                                                       |
| Distributor control                                            | Proportional 4 in 1 Joystick with<br>FNR                                                                                                                                                                                                                                                                                                                                                                                                                                                                                                                                                                                                                                                                                                                                                                                                                                                                                                                                                                                                                                                                                                                                                                                                                                                                                                                                                                                                                                                                                                                                                                                                                                                                                                                                                                                                                                           | Proportional 4 in 1 Joystick with<br>FNR                                                                | Proportional 4 in 1 Joystick with<br>FNR                                                                | Proportional 4 in 1 Joystick with<br>FNR                                                                |
|                                                                |                                                                                                                                                                                                                                                                                                                                                                                                                                                                                                                                                                                                                                                                                                                                                                                                                                                                                                                                                                                                                                                                                                                                                                                                                                                                                                                                                                                                                                                                                                                                                                                                                                                                                                                                                                                                                                                                                    |                                                                                                         |                                                                                                         | ·····                                                                                                   |
| REFUELING                                                      |                                                                                                                                                                                                                                                                                                                                                                                                                                                                                                                                                                                                                                                                                                                                                                                                                                                                                                                                                                                                                                                                                                                                                                                                                                                                                                                                                                                                                                                                                                                                                                                                                                                                                                                                                                                                                                                                                    | 7545 20.10                                                                                              |                                                                                                         | 75115 40 12 60                                                                                          |
| Vehicle model                                                  | ZEUS 40.8 - GD                                                                                                                                                                                                                                                                                                                                                                                                                                                                                                                                                                                                                                                                                                                                                                                                                                                                                                                                                                                                                                                                                                                                                                                                                                                                                                                                                                                                                                                                                                                                                                                                                                                                                                                                                                                                                                                                     | ZEUS 38.10 - GD                                                                                         | ZEUS 35.11 - GD                                                                                         | ZEUS 40.13 - GD                                                                                         |
| Hydraulic system (total)                                       | 44.91 gal (170 l)                                                                                                                                                                                                                                                                                                                                                                                                                                                                                                                                                                                                                                                                                                                                                                                                                                                                                                                                                                                                                                                                                                                                                                                                                                                                                                                                                                                                                                                                                                                                                                                                                                                                                                                                                                                                                                                                  | 44.91 gal (170 l)                                                                                       | 44.91 gal (170 l)                                                                                       | 44.91 gal (170 l)                                                                                       |
| FUEL TANK                                                      | 46.23 gal (175 l)                                                                                                                                                                                                                                                                                                                                                                                                                                                                                                                                                                                                                                                                                                                                                                                                                                                                                                                                                                                                                                                                                                                                                                                                                                                                                                                                                                                                                                                                                                                                                                                                                                                                                                                                                                                                                                                                  | 46.23 gal (175 l)                                                                                       | 46.23 gal (175 l)                                                                                       | 46.23 gal (175 l)                                                                                       |
| TRANSMISSION                                                   |                                                                                                                                                                                                                                                                                                                                                                                                                                                                                                                                                                                                                                                                                                                                                                                                                                                                                                                                                                                                                                                                                                                                                                                                                                                                                                                                                                                                                                                                                                                                                                                                                                                                                                                                                                                                                                                                                    |                                                                                                         |                                                                                                         |                                                                                                         |
| Vehicle model                                                  | ZEUS 40.8 - GD                                                                                                                                                                                                                                                                                                                                                                                                                                                                                                                                                                                                                                                                                                                                                                                                                                                                                                                                                                                                                                                                                                                                                                                                                                                                                                                                                                                                                                                                                                                                                                                                                                                                                                                                                                                                                                                                     | ZEUS 38.10 - GD                                                                                         | ZEUS 35.11 - GD                                                                                         | ZEUS 40.13 - GD                                                                                         |
| Transmission type                                              | Hydrostatic with variable                                                                                                                                                                                                                                                                                                                                                                                                                                                                                                                                                                                                                                                                                                                                                                                                                                                                                                                                                                                                                                                                                                                                                                                                                                                                                                                                                                                                                                                                                                                                                                                                                                                                                                                                                                                                                                                          | Hydrostatic with variable                                                                               | Hydrostatic with variable                                                                               | Hydrostatic with variable                                                                               |
|                                                                | displacement pump                                                                                                                                                                                                                                                                                                                                                                                                                                                                                                                                                                                                                                                                                                                                                                                                                                                                                                                                                                                                                                                                                                                                                                                                                                                                                                                                                                                                                                                                                                                                                                                                                                                                                                                                                                                                                                                                  | displacement pump                                                                                       | displacement pump                                                                                       | displacement pump                                                                                       |
| Reversal                                                       | With electronic control operated<br>with vehicle in motion                                                                                                                                                                                                                                                                                                                                                                                                                                                                                                                                                                                                                                                                                                                                                                                                                                                                                                                                                                                                                                                                                                                                                                                                                                                                                                                                                                                                                                                                                                                                                                                                                                                                                                                                                                                                                         | With electronic control operated<br>with vehicle in motion                                              | With electronic control operated<br>with vehicle in motion                                              | With electronic control operated<br>with vehicle in motion                                              |
| Inching                                                        | With electronic pedal for controlled                                                                                                                                                                                                                                                                                                                                                                                                                                                                                                                                                                                                                                                                                                                                                                                                                                                                                                                                                                                                                                                                                                                                                                                                                                                                                                                                                                                                                                                                                                                                                                                                                                                                                                                                                                                                                                               | With electronic pedal for controlled                                                                    | With electronic pedal for controlled                                                                    | With electronic pedal for controlled                                                                    |
| inching                                                        | Commence and the second s |                                                                                                         |                                                                                                         | forward movement                                                                                        |
|                                                                | forward movement                                                                                                                                                                                                                                                                                                                                                                                                                                                                                                                                                                                                                                                                                                                                                                                                                                                                                                                                                                                                                                                                                                                                                                                                                                                                                                                                                                                                                                                                                                                                                                                                                                                                                                                                                                                                                                                                   | forward movement                                                                                        | forward movement                                                                                        | lorward movement                                                                                        |
| TOWING CAPACITY                                                | forward movement                                                                                                                                                                                                                                                                                                                                                                                                                                                                                                                                                                                                                                                                                                                                                                                                                                                                                                                                                                                                                                                                                                                                                                                                                                                                                                                                                                                                                                                                                                                                                                                                                                                                                                                                                                                                                                                                   | forward movement                                                                                        | forward movement                                                                                        | loward movement                                                                                         |