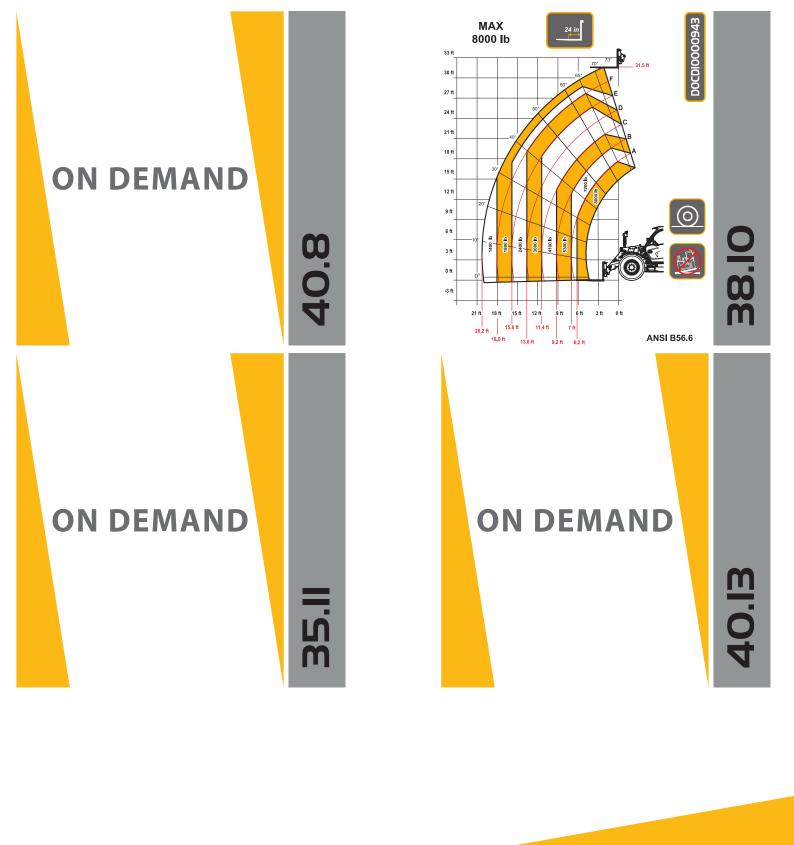

## ZEUS

40.8 | 38.10 | 35.11 | 40.13

dieci-americas.com

| PERFORMANCE                                                    |                                                                                                                                                                                                                                                                                                                                                                                                                                                                                                                                                                                                                                                                                                                                                                                                                                                                                                                                                                                                                                                                                                                                                                                                                                                                                                                                                                                                                                                                                                                                                                                                                                                                                                                                                                                                                                                                                    | 7546 20.10                                                                                              | 7546 25 44 62                                                                                           | 7546 40 10                                                                                              |
|----------------------------------------------------------------|------------------------------------------------------------------------------------------------------------------------------------------------------------------------------------------------------------------------------------------------------------------------------------------------------------------------------------------------------------------------------------------------------------------------------------------------------------------------------------------------------------------------------------------------------------------------------------------------------------------------------------------------------------------------------------------------------------------------------------------------------------------------------------------------------------------------------------------------------------------------------------------------------------------------------------------------------------------------------------------------------------------------------------------------------------------------------------------------------------------------------------------------------------------------------------------------------------------------------------------------------------------------------------------------------------------------------------------------------------------------------------------------------------------------------------------------------------------------------------------------------------------------------------------------------------------------------------------------------------------------------------------------------------------------------------------------------------------------------------------------------------------------------------------------------------------------------------------------------------------------------------|---------------------------------------------------------------------------------------------------------|---------------------------------------------------------------------------------------------------------|---------------------------------------------------------------------------------------------------------|
| /ehicle model                                                  | ZEUS 40.8 - GD                                                                                                                                                                                                                                                                                                                                                                                                                                                                                                                                                                                                                                                                                                                                                                                                                                                                                                                                                                                                                                                                                                                                                                                                                                                                                                                                                                                                                                                                                                                                                                                                                                                                                                                                                                                                                                                                     | ZEUS 38.10 - GD                                                                                         | ZEUS 35.11 - GD                                                                                         | ZEUS 40.13 - GD                                                                                         |
| Maximum capacity                                               | 8378 lb (3800 kg)                                                                                                                                                                                                                                                                                                                                                                                                                                                                                                                                                                                                                                                                                                                                                                                                                                                                                                                                                                                                                                                                                                                                                                                                                                                                                                                                                                                                                                                                                                                                                                                                                                                                                                                                                                                                                                                                  | 8378 lb (3800 kg)                                                                                       | 7700 lb (3493 kg)                                                                                       | 8800 lb (3992 kg)                                                                                       |
| Maximum lifting height                                         | 24.9 ft (7.6 m)                                                                                                                                                                                                                                                                                                                                                                                                                                                                                                                                                                                                                                                                                                                                                                                                                                                                                                                                                                                                                                                                                                                                                                                                                                                                                                                                                                                                                                                                                                                                                                                                                                                                                                                                                                                                                                                                    | 31.5 ft (9.6 m)                                                                                         | 34.8 ft (10.6 m)                                                                                        | 41.0 ft (12.5 m)                                                                                        |
| Maximum horizontal extension                                   | 14.4 ft (4.4 m)                                                                                                                                                                                                                                                                                                                                                                                                                                                                                                                                                                                                                                                                                                                                                                                                                                                                                                                                                                                                                                                                                                                                                                                                                                                                                                                                                                                                                                                                                                                                                                                                                                                                                                                                                                                                                                                                    | 20.2 ft (6.2 m)                                                                                         | 22.8 ft (6.9 m)                                                                                         | 27.9 ft (8.5 m)                                                                                         |
| Fork swiveling angle                                           | 146°                                                                                                                                                                                                                                                                                                                                                                                                                                                                                                                                                                                                                                                                                                                                                                                                                                                                                                                                                                                                                                                                                                                                                                                                                                                                                                                                                                                                                                                                                                                                                                                                                                                                                                                                                                                                                                                                               | 146°                                                                                                    | 146°                                                                                                    | 146°                                                                                                    |
| Pull-out force                                                 | 18434 lbf (8200 daN)                                                                                                                                                                                                                                                                                                                                                                                                                                                                                                                                                                                                                                                                                                                                                                                                                                                                                                                                                                                                                                                                                                                                                                                                                                                                                                                                                                                                                                                                                                                                                                                                                                                                                                                                                                                                                                                               | 18434 lbf (8200 daN)                                                                                    | 18434 lbf (8200 daN)                                                                                    | 18434 lbf (8200 daN)                                                                                    |
| Towing force                                                   | 18659 lbf (8300 daN)                                                                                                                                                                                                                                                                                                                                                                                                                                                                                                                                                                                                                                                                                                                                                                                                                                                                                                                                                                                                                                                                                                                                                                                                                                                                                                                                                                                                                                                                                                                                                                                                                                                                                                                                                                                                                                                               | 18659 lbf (8300 daN)                                                                                    | 18659 lbf (8300 daN)                                                                                    | 18659 lbf (8300 daN)                                                                                    |
| Maximum climb angle                                            | 45%                                                                                                                                                                                                                                                                                                                                                                                                                                                                                                                                                                                                                                                                                                                                                                                                                                                                                                                                                                                                                                                                                                                                                                                                                                                                                                                                                                                                                                                                                                                                                                                                                                                                                                                                                                                                                                                                                | 45%                                                                                                     | 45%                                                                                                     | 45%                                                                                                     |
| Unladen mass                                                   | 18519 lb (8400 kg)                                                                                                                                                                                                                                                                                                                                                                                                                                                                                                                                                                                                                                                                                                                                                                                                                                                                                                                                                                                                                                                                                                                                                                                                                                                                                                                                                                                                                                                                                                                                                                                                                                                                                                                                                                                                                                                                 | 19180 lb (8700 kg)                                                                                      | 19621 lb (8900 kg)                                                                                      | 19621 lb (8900 kg)                                                                                      |
| Max speed (referred to wheels with maximum permitted diameter) | 18.6 mph (30 km/h)                                                                                                                                                                                                                                                                                                                                                                                                                                                                                                                                                                                                                                                                                                                                                                                                                                                                                                                                                                                                                                                                                                                                                                                                                                                                                                                                                                                                                                                                                                                                                                                                                                                                                                                                                                                                                                                                 | 18.6 mph (30 km/h)                                                                                      | 18.6 mph (30 km/h)                                                                                      | 18.6 mph (30 km/h)                                                                                      |
| воом                                                           |                                                                                                                                                                                                                                                                                                                                                                                                                                                                                                                                                                                                                                                                                                                                                                                                                                                                                                                                                                                                                                                                                                                                                                                                                                                                                                                                                                                                                                                                                                                                                                                                                                                                                                                                                                                                                                                                                    |                                                                                                         |                                                                                                         |                                                                                                         |
| Vehicle model                                                  | ZEUS 40.8 - GD                                                                                                                                                                                                                                                                                                                                                                                                                                                                                                                                                                                                                                                                                                                                                                                                                                                                                                                                                                                                                                                                                                                                                                                                                                                                                                                                                                                                                                                                                                                                                                                                                                                                                                                                                                                                                                                                     | ZEUS 38.10 - GD                                                                                         | ZEUS 35.11 - GD                                                                                         | ZEUS 40.13 - GD                                                                                         |
| Lifting                                                        | 9.1 s                                                                                                                                                                                                                                                                                                                                                                                                                                                                                                                                                                                                                                                                                                                                                                                                                                                                                                                                                                                                                                                                                                                                                                                                                                                                                                                                                                                                                                                                                                                                                                                                                                                                                                                                                                                                                                                                              | 10.3 s                                                                                                  | 10.3 s                                                                                                  | 13.5 s                                                                                                  |
| Descent                                                        | 7.1 s                                                                                                                                                                                                                                                                                                                                                                                                                                                                                                                                                                                                                                                                                                                                                                                                                                                                                                                                                                                                                                                                                                                                                                                                                                                                                                                                                                                                                                                                                                                                                                                                                                                                                                                                                                                                                                                                              | 8.2 s                                                                                                   | 8.2 s                                                                                                   | 12.5 s                                                                                                  |
| Extension                                                      | 6.8 s                                                                                                                                                                                                                                                                                                                                                                                                                                                                                                                                                                                                                                                                                                                                                                                                                                                                                                                                                                                                                                                                                                                                                                                                                                                                                                                                                                                                                                                                                                                                                                                                                                                                                                                                                                                                                                                                              | 6.7 s                                                                                                   | 7.5 s                                                                                                   | 11.6 s                                                                                                  |
| Retraction                                                     | 5.1 s                                                                                                                                                                                                                                                                                                                                                                                                                                                                                                                                                                                                                                                                                                                                                                                                                                                                                                                                                                                                                                                                                                                                                                                                                                                                                                                                                                                                                                                                                                                                                                                                                                                                                                                                                                                                                                                                              | 4 s                                                                                                     | 4.5 s                                                                                                   | 8.8 s                                                                                                   |
| Forward swiveling                                              | 4.6 s                                                                                                                                                                                                                                                                                                                                                                                                                                                                                                                                                                                                                                                                                                                                                                                                                                                                                                                                                                                                                                                                                                                                                                                                                                                                                                                                                                                                                                                                                                                                                                                                                                                                                                                                                                                                                                                                              | 4.6 s                                                                                                   | 4.6 s                                                                                                   | 4.6 s                                                                                                   |
| Reverse swiveling                                              | 2.6 s                                                                                                                                                                                                                                                                                                                                                                                                                                                                                                                                                                                                                                                                                                                                                                                                                                                                                                                                                                                                                                                                                                                                                                                                                                                                                                                                                                                                                                                                                                                                                                                                                                                                                                                                                                                                                                                                              | 2.6 s                                                                                                   | 2.6 s                                                                                                   | 2.6 s                                                                                                   |
| ENGINE                                                         |                                                                                                                                                                                                                                                                                                                                                                                                                                                                                                                                                                                                                                                                                                                                                                                                                                                                                                                                                                                                                                                                                                                                                                                                                                                                                                                                                                                                                                                                                                                                                                                                                                                                                                                                                                                                                                                                                    |                                                                                                         |                                                                                                         |                                                                                                         |
|                                                                |                                                                                                                                                                                                                                                                                                                                                                                                                                                                                                                                                                                                                                                                                                                                                                                                                                                                                                                                                                                                                                                                                                                                                                                                                                                                                                                                                                                                                                                                                                                                                                                                                                                                                                                                                                                                                                                                                    |                                                                                                         | 7EUS 25.11 CD                                                                                           |                                                                                                         |
| Vehicle model                                                  | ZEUS 40.8 - GD                                                                                                                                                                                                                                                                                                                                                                                                                                                                                                                                                                                                                                                                                                                                                                                                                                                                                                                                                                                                                                                                                                                                                                                                                                                                                                                                                                                                                                                                                                                                                                                                                                                                                                                                                                                                                                                                     | ZEUS 38.10 - GD                                                                                         | ZEUS 35.11 - GD                                                                                         | ZEUS 40.13 - GD                                                                                         |
| Brand                                                          | Kubota                                                                                                                                                                                                                                                                                                                                                                                                                                                                                                                                                                                                                                                                                                                                                                                                                                                                                                                                                                                                                                                                                                                                                                                                                                                                                                                                                                                                                                                                                                                                                                                                                                                                                                                                                                                                                                                                             | Kubota                                                                                                  | Kubota                                                                                                  | Kubota                                                                                                  |
| Nominal power                                                  | 73 HP (54.6 kW)                                                                                                                                                                                                                                                                                                                                                                                                                                                                                                                                                                                                                                                                                                                                                                                                                                                                                                                                                                                                                                                                                                                                                                                                                                                                                                                                                                                                                                                                                                                                                                                                                                                                                                                                                                                                                                                                    | 73 HP (54.6 kW)                                                                                         | 73 HP (54.6 kW)                                                                                         | 73 HP (54.6 kW)                                                                                         |
| @rpm                                                           | 2600 rpm                                                                                                                                                                                                                                                                                                                                                                                                                                                                                                                                                                                                                                                                                                                                                                                                                                                                                                                                                                                                                                                                                                                                                                                                                                                                                                                                                                                                                                                                                                                                                                                                                                                                                                                                                                                                                                                                           | 2600 rpm                                                                                                | 2600 rpm                                                                                                | 2600 rpm                                                                                                |
| @rpm                                                           | 2600 rpm                                                                                                                                                                                                                                                                                                                                                                                                                                                                                                                                                                                                                                                                                                                                                                                                                                                                                                                                                                                                                                                                                                                                                                                                                                                                                                                                                                                                                                                                                                                                                                                                                                                                                                                                                                                                                                                                           | 2600 rpm                                                                                                | 2600 rpm                                                                                                | 2600 rpm                                                                                                |
| Operation                                                      | 4-stroke                                                                                                                                                                                                                                                                                                                                                                                                                                                                                                                                                                                                                                                                                                                                                                                                                                                                                                                                                                                                                                                                                                                                                                                                                                                                                                                                                                                                                                                                                                                                                                                                                                                                                                                                                                                                                                                                           | 4-stroke                                                                                                | 4-stroke                                                                                                | 4-stroke                                                                                                |
| Injection                                                      | Electronic, Common Rail                                                                                                                                                                                                                                                                                                                                                                                                                                                                                                                                                                                                                                                                                                                                                                                                                                                                                                                                                                                                                                                                                                                                                                                                                                                                                                                                                                                                                                                                                                                                                                                                                                                                                                                                                                                                                                                            | Electronic, Common Rail                                                                                 | Electronic, Common Rail                                                                                 | Electronic, Common Rail                                                                                 |
| Number and arrangement of cylinders                            | 4, Vertical in line                                                                                                                                                                                                                                                                                                                                                                                                                                                                                                                                                                                                                                                                                                                                                                                                                                                                                                                                                                                                                                                                                                                                                                                                                                                                                                                                                                                                                                                                                                                                                                                                                                                                                                                                                                                                                                                                | 4, Vertical in line                                                                                     | 4, Vertical in line                                                                                     | 4, Vertical in line                                                                                     |
| Displacement                                                   | 203 in <sup>3</sup> (3331 cm <sup>3</sup> )                                                                                                                                                                                                                                                                                                                                                                                                                                                                                                                                                                                                                                                                                                                                                                                                                                                                                                                                                                                                                                                                                                                                                                                                                                                                                                                                                                                                                                                                                                                                                                                                                                                                                                                                                                                                                                        | 203 in <sup>3</sup> (3331 cm <sup>3</sup> )                                                             | 203 in <sup>3</sup> (3331 cm <sup>3</sup> )                                                             | 203 in <sup>3</sup> (3331 cm <sup>3</sup> )                                                             |
| Consumption                                                    | 380.00 lb/Hp h (231 g/kWh)                                                                                                                                                                                                                                                                                                                                                                                                                                                                                                                                                                                                                                                                                                                                                                                                                                                                                                                                                                                                                                                                                                                                                                                                                                                                                                                                                                                                                                                                                                                                                                                                                                                                                                                                                                                                                                                         | 380.00 lb/Hp h (231 g/kWh)                                                                              | 380.00 lb/Hp h (231 g/kWh)                                                                              | 380.00 lb/Hp h (231 g/kWh)                                                                              |
| @rpm                                                           | 2600 rpm                                                                                                                                                                                                                                                                                                                                                                                                                                                                                                                                                                                                                                                                                                                                                                                                                                                                                                                                                                                                                                                                                                                                                                                                                                                                                                                                                                                                                                                                                                                                                                                                                                                                                                                                                                                                                                                                           | 2600 rpm                                                                                                | 2600 rpm                                                                                                | 2600 rpm                                                                                                |
| Emission standard                                              | Stage V/Tier 4f                                                                                                                                                                                                                                                                                                                                                                                                                                                                                                                                                                                                                                                                                                                                                                                                                                                                                                                                                                                                                                                                                                                                                                                                                                                                                                                                                                                                                                                                                                                                                                                                                                                                                                                                                                                                                                                                    | Stage V/Tier 4f                                                                                         | Stage V/Tier 4f                                                                                         | Stage V/Tier 4f                                                                                         |
| Exhaust gas treatment                                          | DOC+DPF                                                                                                                                                                                                                                                                                                                                                                                                                                                                                                                                                                                                                                                                                                                                                                                                                                                                                                                                                                                                                                                                                                                                                                                                                                                                                                                                                                                                                                                                                                                                                                                                                                                                                                                                                                                                                                                                            | DOC+DPF                                                                                                 | DOC+DPF                                                                                                 | DOC+DPF                                                                                                 |
| Cooling system                                                 | Liquid                                                                                                                                                                                                                                                                                                                                                                                                                                                                                                                                                                                                                                                                                                                                                                                                                                                                                                                                                                                                                                                                                                                                                                                                                                                                                                                                                                                                                                                                                                                                                                                                                                                                                                                                                                                                                                                                             | Liquid                                                                                                  | Liquid                                                                                                  | Liquid                                                                                                  |
| Intake                                                         | Turbocharger after-cooler                                                                                                                                                                                                                                                                                                                                                                                                                                                                                                                                                                                                                                                                                                                                                                                                                                                                                                                                                                                                                                                                                                                                                                                                                                                                                                                                                                                                                                                                                                                                                                                                                                                                                                                                                                                                                                                          | Turbocharger after-cooler                                                                               | Turbocharger after-cooler                                                                               | Turbocharger after-cooler                                                                               |
|                                                                | -                                                                                                                                                                                                                                                                                                                                                                                                                                                                                                                                                                                                                                                                                                                                                                                                                                                                                                                                                                                                                                                                                                                                                                                                                                                                                                                                                                                                                                                                                                                                                                                                                                                                                                                                                                                                                                                                                  | -                                                                                                       |                                                                                                         | -                                                                                                       |
| DIFFERENTIAL AXLES                                             |                                                                                                                                                                                                                                                                                                                                                                                                                                                                                                                                                                                                                                                                                                                                                                                                                                                                                                                                                                                                                                                                                                                                                                                                                                                                                                                                                                                                                                                                                                                                                                                                                                                                                                                                                                                                                                                                                    |                                                                                                         |                                                                                                         |                                                                                                         |
| Vehicle model                                                  | ZEUS 40.8 - GD                                                                                                                                                                                                                                                                                                                                                                                                                                                                                                                                                                                                                                                                                                                                                                                                                                                                                                                                                                                                                                                                                                                                                                                                                                                                                                                                                                                                                                                                                                                                                                                                                                                                                                                                                                                                                                                                     | ZEUS 38.10 - GD                                                                                         | ZEUS 35.11 - GD                                                                                         | ZEUS 40.13 - GD                                                                                         |
| Type of axles                                                  | 2 steering, with 4 epicycloidal<br>reduction gears                                                                                                                                                                                                                                                                                                                                                                                                                                                                                                                                                                                                                                                                                                                                                                                                                                                                                                                                                                                                                                                                                                                                                                                                                                                                                                                                                                                                                                                                                                                                                                                                                                                                                                                                                                                                                                 | 2 steering, with 4 epicycloidal<br>reduction gears                                                      | 2 steering, with 4 epicycloidal<br>reduction gears                                                      | 2 steering, with 4 epicycloidal<br>reduction gears                                                      |
| Type of steering                                               | 4 wheels / transversal / 2 wheels                                                                                                                                                                                                                                                                                                                                                                                                                                                                                                                                                                                                                                                                                                                                                                                                                                                                                                                                                                                                                                                                                                                                                                                                                                                                                                                                                                                                                                                                                                                                                                                                                                                                                                                                                                                                                                                  | 4 wheels / transversal / 2 wheels                                                                       | 4 wheels / transversal / 2 wheels                                                                       | 4 wheels / transversal / 2 wheels                                                                       |
| FRONT AXLE                                                     | Rigid (OPT leveling.)                                                                                                                                                                                                                                                                                                                                                                                                                                                                                                                                                                                                                                                                                                                                                                                                                                                                                                                                                                                                                                                                                                                                                                                                                                                                                                                                                                                                                                                                                                                                                                                                                                                                                                                                                                                                                                                              | Rigid (OPT leveling.)                                                                                   | Rigid (OPT leveling.)                                                                                   | With transverse leveling device with control in the cab                                                 |
| Rear axle                                                      | Swinging                                                                                                                                                                                                                                                                                                                                                                                                                                                                                                                                                                                                                                                                                                                                                                                                                                                                                                                                                                                                                                                                                                                                                                                                                                                                                                                                                                                                                                                                                                                                                                                                                                                                                                                                                                                                                                                                           | Swinging                                                                                                | Swinging                                                                                                | Swinging                                                                                                |
| Service braking                                                | Oil bath with servo brake on front axle with double hydraulic system                                                                                                                                                                                                                                                                                                                                                                                                                                                                                                                                                                                                                                                                                                                                                                                                                                                                                                                                                                                                                                                                                                                                                                                                                                                                                                                                                                                                                                                                                                                                                                                                                                                                                                                                                                                                               | Oil bath with servo brake on front axle with double hydraulic system                                    | Oil bath with servo brake on front axle with double hydraulic system                                    | Oil bath with servo brake on front axle with double hydraulic system                                    |
| Parking braking                                                | Negative actuation with electronic control                                                                                                                                                                                                                                                                                                                                                                                                                                                                                                                                                                                                                                                                                                                                                                                                                                                                                                                                                                                                                                                                                                                                                                                                                                                                                                                                                                                                                                                                                                                                                                                                                                                                                                                                                                                                                                         | Negative actuation with electronic control                                                              | Negative actuation with electronic control                                                              | Negative actuation with electronic<br>control                                                           |
| HYDRAULIC SYSTEM                                               |                                                                                                                                                                                                                                                                                                                                                                                                                                                                                                                                                                                                                                                                                                                                                                                                                                                                                                                                                                                                                                                                                                                                                                                                                                                                                                                                                                                                                                                                                                                                                                                                                                                                                                                                                                                                                                                                                    |                                                                                                         |                                                                                                         |                                                                                                         |
|                                                                |                                                                                                                                                                                                                                                                                                                                                                                                                                                                                                                                                                                                                                                                                                                                                                                                                                                                                                                                                                                                                                                                                                                                                                                                                                                                                                                                                                                                                                                                                                                                                                                                                                                                                                                                                                                                                                                                                    | ZEUS 38.10 - GD                                                                                         |                                                                                                         |                                                                                                         |
| Vehicle model                                                  | ZEUS 40.8 - GD                                                                                                                                                                                                                                                                                                                                                                                                                                                                                                                                                                                                                                                                                                                                                                                                                                                                                                                                                                                                                                                                                                                                                                                                                                                                                                                                                                                                                                                                                                                                                                                                                                                                                                                                                                                                                                                                     |                                                                                                         | ZEUS 35.11 - GD                                                                                         | ZEUS 40.13 - GD                                                                                         |
| Hydraulic pump type                                            | No. 1 LS piston pump for<br>power-steering and boom<br>movements. No. 1 gear pump for<br>and Fan Drive.                                                                                                                                                                                                                                                                                                                                                                                                                                                                                                                                                                                                                                                                                                                                                                                                                                                                                                                                                                                                                                                                                                                                                                                                                                                                                                                                                                                                                                                                                                                                                                                                                                                                                                                                                                            | No. 1 LS piston pump for<br>power-steering and boom<br>movements. No. 1 gear pump for<br>and Fan Drive. | No. 1 LS piston pump for<br>power-steering and boom<br>movements. No. 1 gear pump for<br>and Fan Drive. | No. 1 LS piston pump for<br>power-steering and boom<br>movements. No. 1 gear pump for<br>and Fan Drive. |
| Hydraulic pump capacity                                        | 33.5 gal/min (127 l/min)                                                                                                                                                                                                                                                                                                                                                                                                                                                                                                                                                                                                                                                                                                                                                                                                                                                                                                                                                                                                                                                                                                                                                                                                                                                                                                                                                                                                                                                                                                                                                                                                                                                                                                                                                                                                                                                           | 33.5 gal/min (127 l/min)                                                                                | 33.5 gal/min (127 l/min)                                                                                | 33.5 gal/min (127 l/min)                                                                                |
| Max. operating pressure                                        | 3771 psi (26 MPa)                                                                                                                                                                                                                                                                                                                                                                                                                                                                                                                                                                                                                                                                                                                                                                                                                                                                                                                                                                                                                                                                                                                                                                                                                                                                                                                                                                                                                                                                                                                                                                                                                                                                                                                                                                                                                                                                  | 3771 psi (26 MPa)                                                                                       | 3771 psi (26 MPa)                                                                                       | 3771 psi (26 MPa)                                                                                       |
| Distributor control                                            | Proportional 4 in 1 Joystick with<br>FNR                                                                                                                                                                                                                                                                                                                                                                                                                                                                                                                                                                                                                                                                                                                                                                                                                                                                                                                                                                                                                                                                                                                                                                                                                                                                                                                                                                                                                                                                                                                                                                                                                                                                                                                                                                                                                                           | Proportional 4 in 1 Joystick with<br>FNR                                                                | Proportional 4 in 1 Joystick with<br>FNR                                                                | Proportional 4 in 1 Joystick with<br>FNR                                                                |
|                                                                |                                                                                                                                                                                                                                                                                                                                                                                                                                                                                                                                                                                                                                                                                                                                                                                                                                                                                                                                                                                                                                                                                                                                                                                                                                                                                                                                                                                                                                                                                                                                                                                                                                                                                                                                                                                                                                                                                    |                                                                                                         |                                                                                                         | ·····                                                                                                   |
| REFUELING                                                      |                                                                                                                                                                                                                                                                                                                                                                                                                                                                                                                                                                                                                                                                                                                                                                                                                                                                                                                                                                                                                                                                                                                                                                                                                                                                                                                                                                                                                                                                                                                                                                                                                                                                                                                                                                                                                                                                                    | 7545 20.10                                                                                              |                                                                                                         | 75115 40 12 60                                                                                          |
| Vehicle model                                                  | ZEUS 40.8 - GD                                                                                                                                                                                                                                                                                                                                                                                                                                                                                                                                                                                                                                                                                                                                                                                                                                                                                                                                                                                                                                                                                                                                                                                                                                                                                                                                                                                                                                                                                                                                                                                                                                                                                                                                                                                                                                                                     | ZEUS 38.10 - GD                                                                                         | ZEUS 35.11 - GD                                                                                         | ZEUS 40.13 - GD                                                                                         |
| Hydraulic system (total)                                       | 44.91 gal (170 l)                                                                                                                                                                                                                                                                                                                                                                                                                                                                                                                                                                                                                                                                                                                                                                                                                                                                                                                                                                                                                                                                                                                                                                                                                                                                                                                                                                                                                                                                                                                                                                                                                                                                                                                                                                                                                                                                  | 44.91 gal (170 l)                                                                                       | 44.91 gal (170 l)                                                                                       | 44.91 gal (170 l)                                                                                       |
| FUEL TANK                                                      | 46.23 gal (175 l)                                                                                                                                                                                                                                                                                                                                                                                                                                                                                                                                                                                                                                                                                                                                                                                                                                                                                                                                                                                                                                                                                                                                                                                                                                                                                                                                                                                                                                                                                                                                                                                                                                                                                                                                                                                                                                                                  | 46.23 gal (175 l)                                                                                       | 46.23 gal (175 l)                                                                                       | 46.23 gal (175 l)                                                                                       |
| TRANSMISSION                                                   |                                                                                                                                                                                                                                                                                                                                                                                                                                                                                                                                                                                                                                                                                                                                                                                                                                                                                                                                                                                                                                                                                                                                                                                                                                                                                                                                                                                                                                                                                                                                                                                                                                                                                                                                                                                                                                                                                    |                                                                                                         |                                                                                                         |                                                                                                         |
| Vehicle model                                                  | ZEUS 40.8 - GD                                                                                                                                                                                                                                                                                                                                                                                                                                                                                                                                                                                                                                                                                                                                                                                                                                                                                                                                                                                                                                                                                                                                                                                                                                                                                                                                                                                                                                                                                                                                                                                                                                                                                                                                                                                                                                                                     | ZEUS 38.10 - GD                                                                                         | ZEUS 35.11 - GD                                                                                         | ZEUS 40.13 - GD                                                                                         |
| Transmission type                                              | Hydrostatic with variable                                                                                                                                                                                                                                                                                                                                                                                                                                                                                                                                                                                                                                                                                                                                                                                                                                                                                                                                                                                                                                                                                                                                                                                                                                                                                                                                                                                                                                                                                                                                                                                                                                                                                                                                                                                                                                                          | Hydrostatic with variable                                                                               | Hydrostatic with variable                                                                               | Hydrostatic with variable                                                                               |
|                                                                | displacement pump                                                                                                                                                                                                                                                                                                                                                                                                                                                                                                                                                                                                                                                                                                                                                                                                                                                                                                                                                                                                                                                                                                                                                                                                                                                                                                                                                                                                                                                                                                                                                                                                                                                                                                                                                                                                                                                                  | displacement pump                                                                                       | displacement pump                                                                                       | displacement pump                                                                                       |
| Reversal                                                       | With electronic control operated<br>with vehicle in motion                                                                                                                                                                                                                                                                                                                                                                                                                                                                                                                                                                                                                                                                                                                                                                                                                                                                                                                                                                                                                                                                                                                                                                                                                                                                                                                                                                                                                                                                                                                                                                                                                                                                                                                                                                                                                         | With electronic control operated<br>with vehicle in motion                                              | With electronic control operated<br>with vehicle in motion                                              | With electronic control operated<br>with vehicle in motion                                              |
| Inching                                                        | With electronic pedal for controlled                                                                                                                                                                                                                                                                                                                                                                                                                                                                                                                                                                                                                                                                                                                                                                                                                                                                                                                                                                                                                                                                                                                                                                                                                                                                                                                                                                                                                                                                                                                                                                                                                                                                                                                                                                                                                                               | With electronic pedal for controlled                                                                    | With electronic pedal for controlled                                                                    | With electronic pedal for controlled                                                                    |
| inching                                                        | Commence and the second s |                                                                                                         |                                                                                                         | forward movement                                                                                        |
|                                                                | forward movement                                                                                                                                                                                                                                                                                                                                                                                                                                                                                                                                                                                                                                                                                                                                                                                                                                                                                                                                                                                                                                                                                                                                                                                                                                                                                                                                                                                                                                                                                                                                                                                                                                                                                                                                                                                                                                                                   | forward movement                                                                                        | forward movement                                                                                        | lorward movement                                                                                        |
| TOWING CAPACITY                                                | forward movement                                                                                                                                                                                                                                                                                                                                                                                                                                                                                                                                                                                                                                                                                                                                                                                                                                                                                                                                                                                                                                                                                                                                                                                                                                                                                                                                                                                                                                                                                                                                                                                                                                                                                                                                                                                                                                                                   | forward movement                                                                                        | forward movement                                                                                        | loward movement                                                                                         |